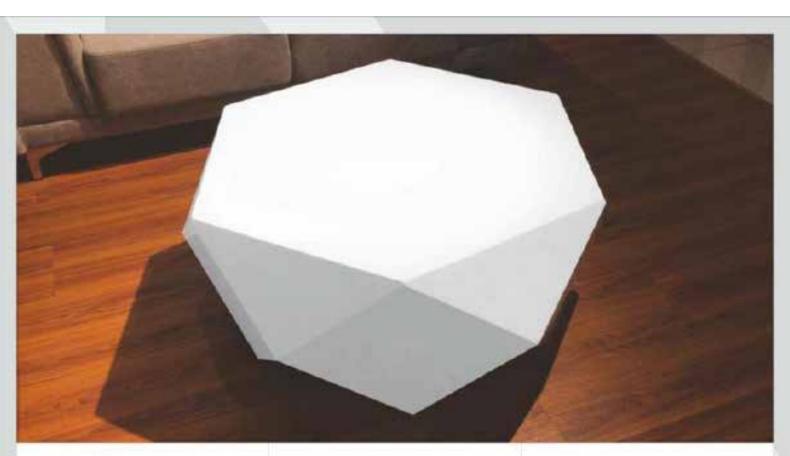

**SIZE:** 18"X18"

### **STRUCTURE:**

Hexagon shape is such a different shape that goes with any other kind of furniture stuff, This design is made with M S legs and two PU coated top with glossy effect and one with wooden finish (melamine polish).