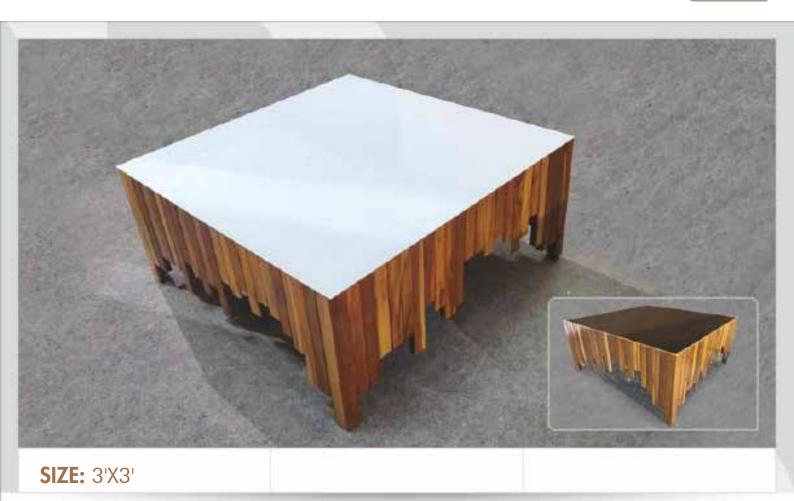

**SIZE:** 3'X3'

#### **STRUCTURE:**

Diamond is shape loved by all and themost trending designed with interior designers and architects in now a days, this design is created with lots of hard work to get the perfect shape and the PU coat with shine so that it can shine like a real diamond. The structure is made of plywood coated with PU.