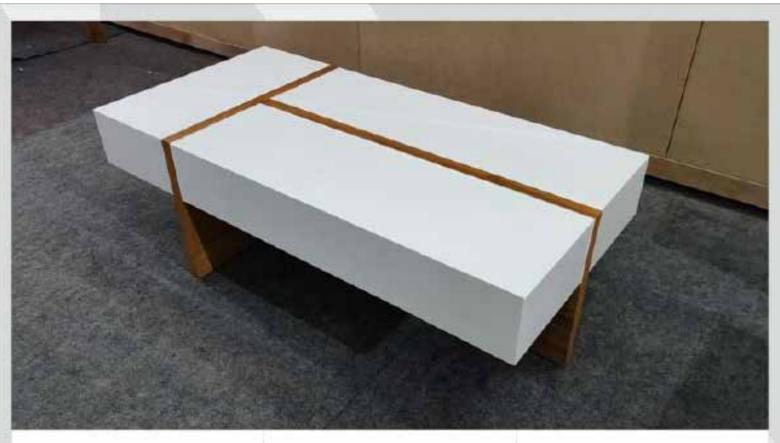

**SIZE:** 3'X2'

#### **STRUCTURE:**

Two side white pu coated with veneer finished strap in the middle give an extra ordinary look to this rectangle shaped table, the structure is made with plywood and veneer finished with Melamine polish.