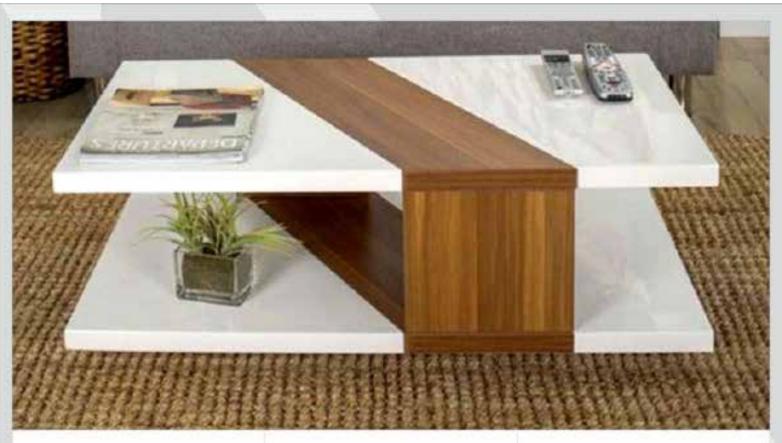

**SIZE:** 4'X2'

### **STRUCTURE:**

The combination of PU and wooden is always recommended by interior designers and architects, this center table is made of plywood and veneer finished with natural polish, the top is white PU coated and it has two openable drawers. The drawers are optional for this design.