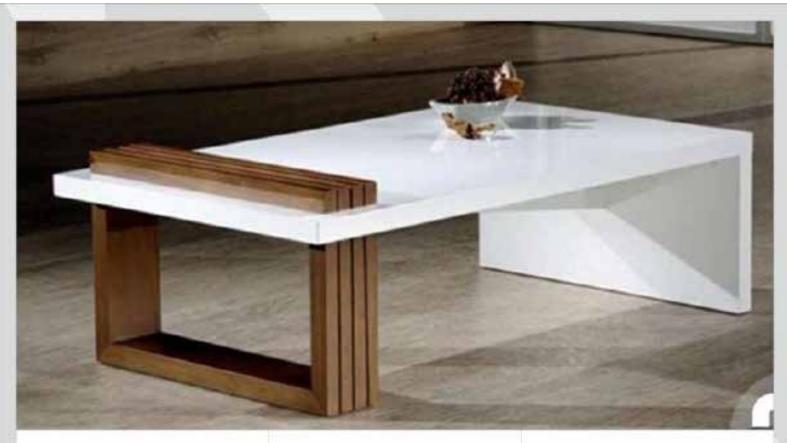

**SIZE:** 4'X2'

## **STRUCTURE:**

Modern style rectangle table with white glossy PU coated and one openable drawer with veneer & plywood legs. The T shape design is the most selling one of our product in this trendy world.