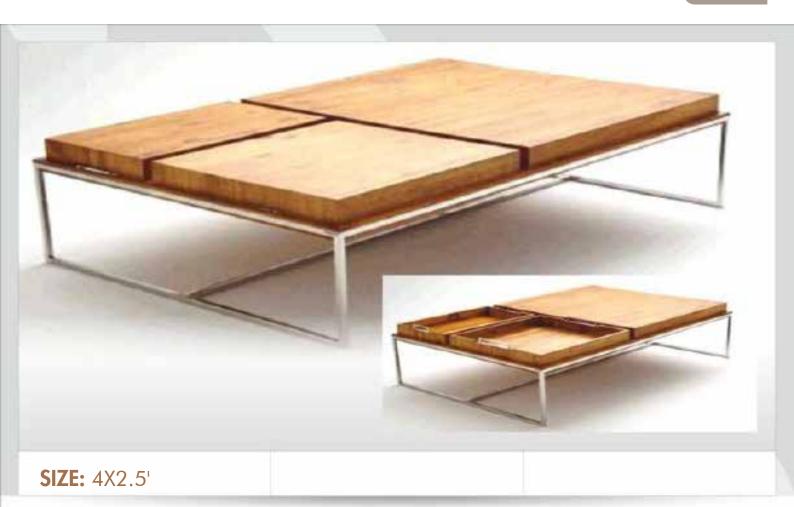

coated base

D-21

SIZE: 36"X36" STRUCTURE:

TOP: Back Painted glass With plywood

structure and coated with PU

**SIZE:** 4'X2'

#### **STRUCTURE:**

Beautiful white PU coated centre table with adjustable modern design plywood slide perfect to décor and highlight your livingroom or bedroom