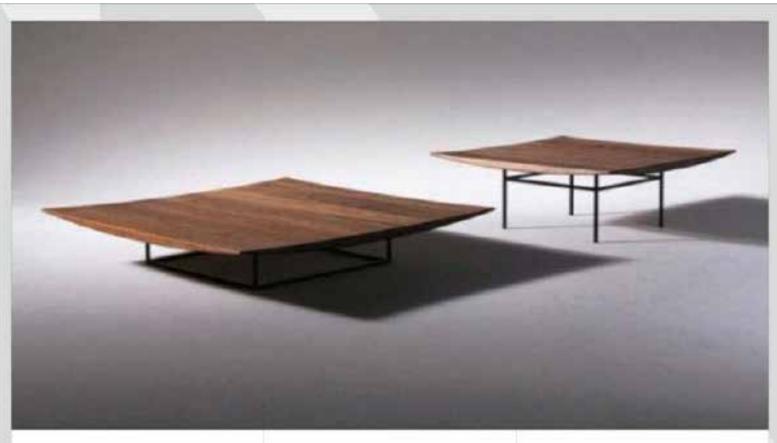

TOP: Glass With Saag wood base

D-05

SIZE: 36"x36" STRUCTURE:

TOP: Saag wood LEG: Metal steel legs with powder coating

**SIZE:** 36"/30"/24"

**STRUCTURE:** 

TOP: PU Coated

LEG: Metal steel legs