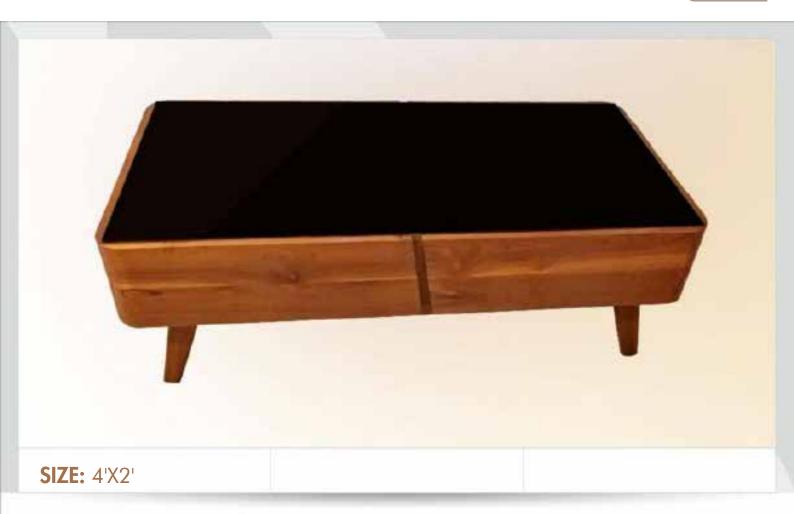

**SIZE:** 4'X2'

### **STRUCTURE:**

Nature lover loves this design as this design contains no extra effects but the natural wooden finished top with pure saag wood structure and legs(melamine polish).

**SIZE:** 4'X2'