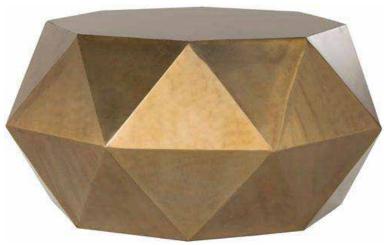

**SIZE:** 18"X18"

### **STRUCTURE:**

Hexagon shape is such a different shape that goes with any other kind of furniture stuff, This design is made with M S legs and two PU coated top with glossy effect and one with wooden finish (melamine polish).