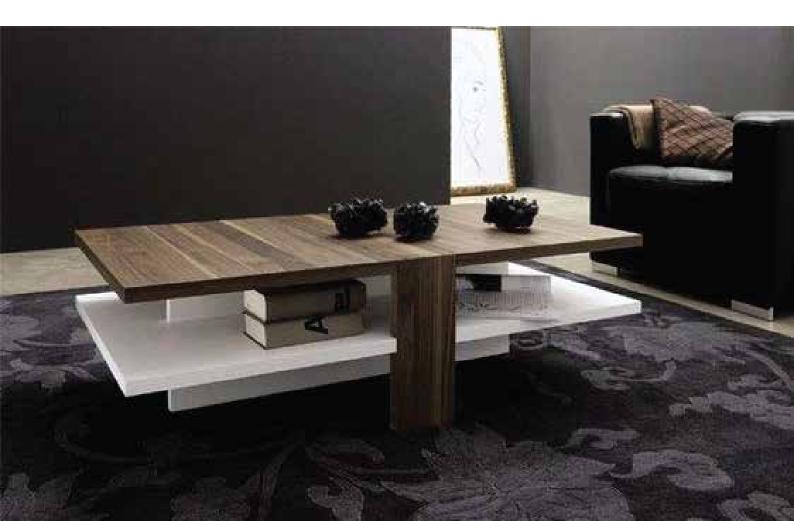

#### **STRUCTURE:**

Modern deisgned rectangle centre table with pure saag wood leg with veneer finish top, plywood structure and beautiful wallnut shade matching with white PU coating and melamine polish.