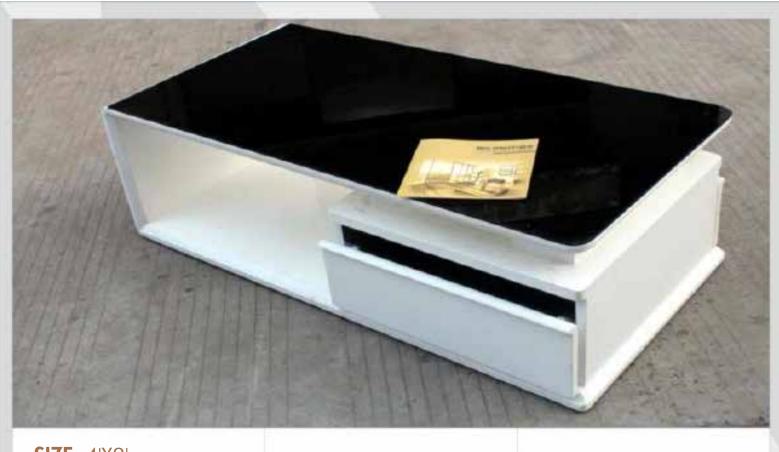

The structure is made with plywood / coated with PU and One openable drawer with Veneer Finish

D-19

SIZE: 36"X36" STRUCTURE:

TOP: PU Coated Legs: Saag Wood

D-20

SIZE: 36"X36" STRUCTURE:

TOP: Veneer Finish with PU