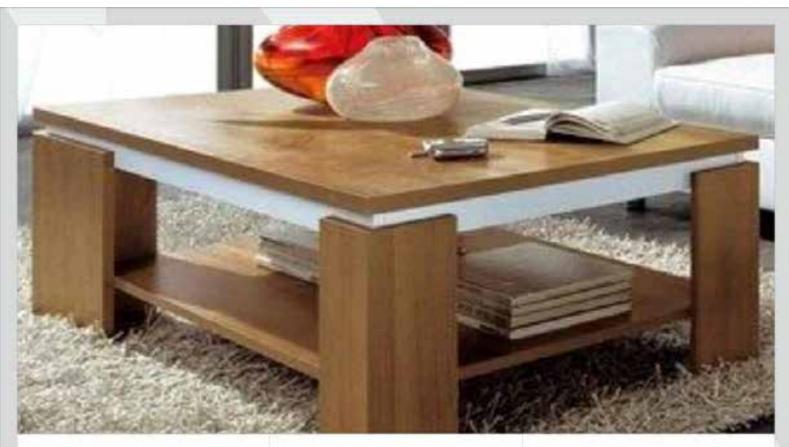

#### **STRUCTURE:**

Modern deisgned rectangle centre table with pure saag wood leg with veneer finish top, plywood structure and beautiful wallnut shade matching with white PU coating and melamine polish.