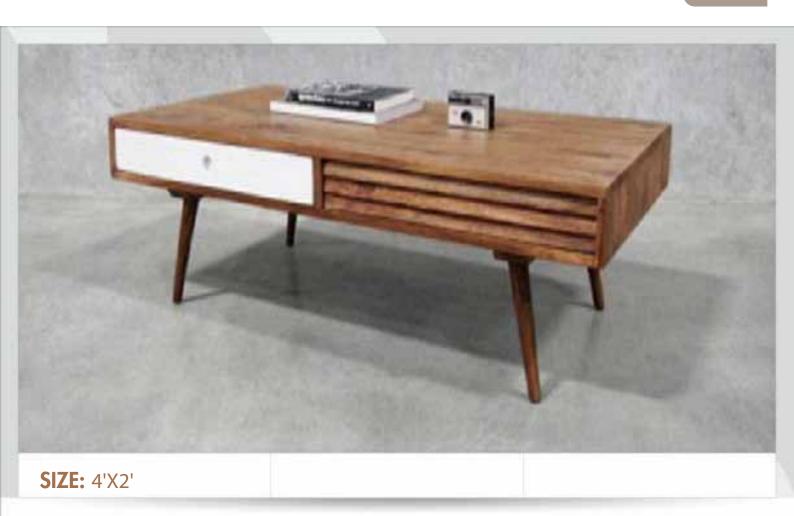

coated base

D-21

SIZE: 36"X36" STRUCTURE:

TOP: Back Painted glass With plywood

structure and coated with PU

**SIZE:** 4'X2'

#### **STRUCTURE:**

Beautiful white PU coated centre table with adjustable modern design plywood slide perfect to décor and highlight your livingroom or bedroom