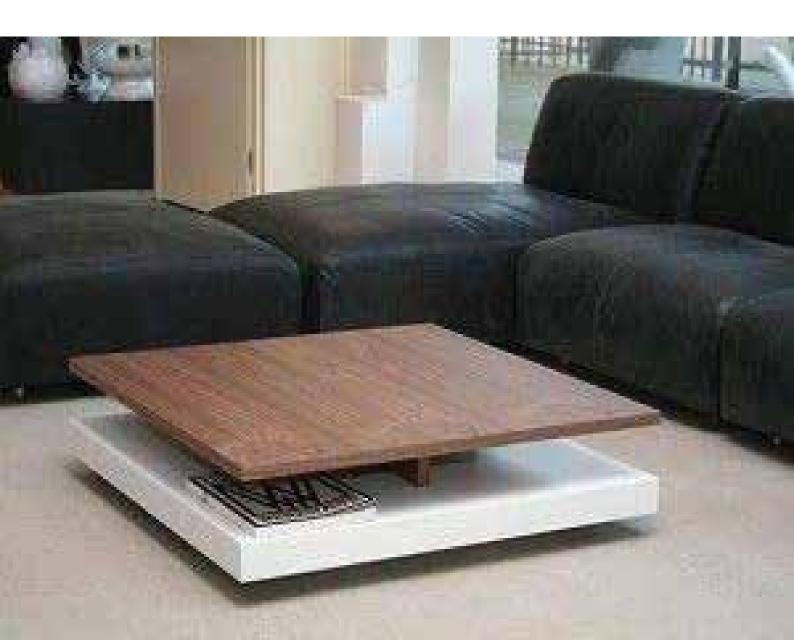

## **STRUCTURE:**

3 layer design with perfect colour combination of white and walnut, one walnut shade openable drawer wooden finish(melamine polish) and white PU top and base.

**SIZE:** 30"X30" & 21"X21"