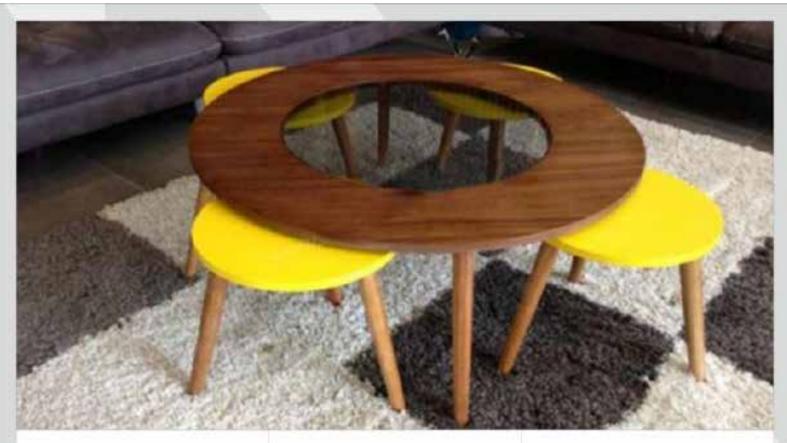

#### **STRUCTURE:**

Trio Diamond shaped coffee table which is multi purpose use table where two table are with Veneer top natural finished and one white PU coated top with pure saag wood legs just to simplify and execute the right space with right design.

**SIZE:** 3'X3'

#### **STRUCTURE:**

Diamond is shape loved by all and themost trending designed with interior designers and architects in now a days, this design is created with lots of hard work to get the perfect shape and the PU coat with shine so that it can shine like a real diamond. The structure is made of plywood coated with PU.