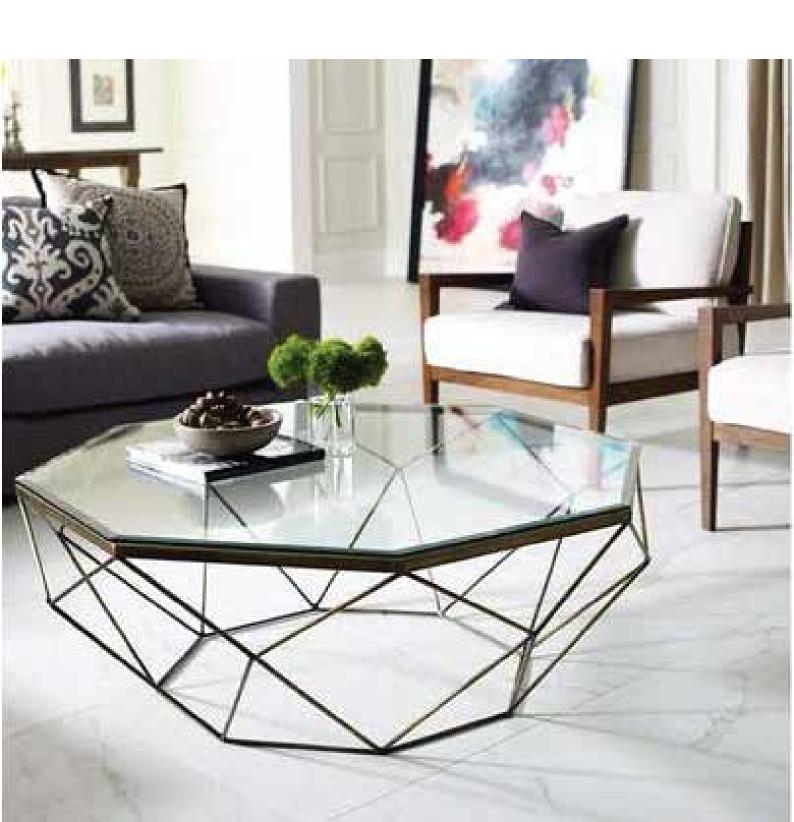

#### **STRUCTURE:**

Trio Diamond shaped coffee table which is multi purpose use table where two table are with Veneer top natural finished and one white PU coated top with pure saag wood legs just to simplify and execute the right space with right design.

**SIZE:** 3'X3'