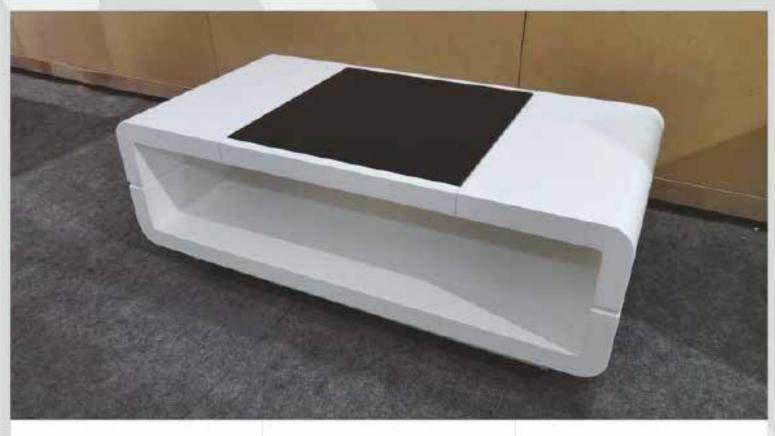

**SIZE:** 4'X2'

#### **STRUCTURE:**

Pure saag wood rectangle shaped table, natural finish with one white PU coated drawer and one open space to keep your daily stuff.