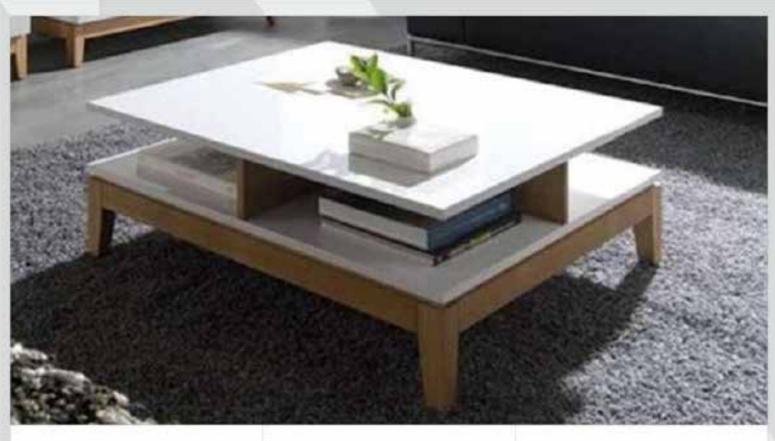

Woody effect is now in trend with storage space is a great solution for all kind of use commercial as well as noncommercial. The center table is made of plywood with veneer finish (Melamine Polish) with natural polish.