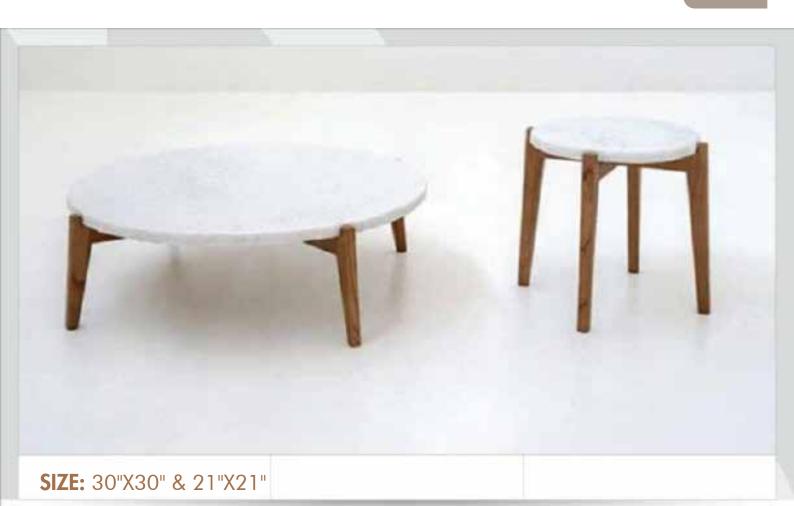

#### SIZE: 48"X24" STRUCTURE:

Plywood base with openable one drawer Veneer Finished and one additional openable drawer PU coated

D-10

**SIZE:** 30"X30" • 21"X21"

**STRUCTURE:** 

TOP: Saag wood LEGS : Saag Wood