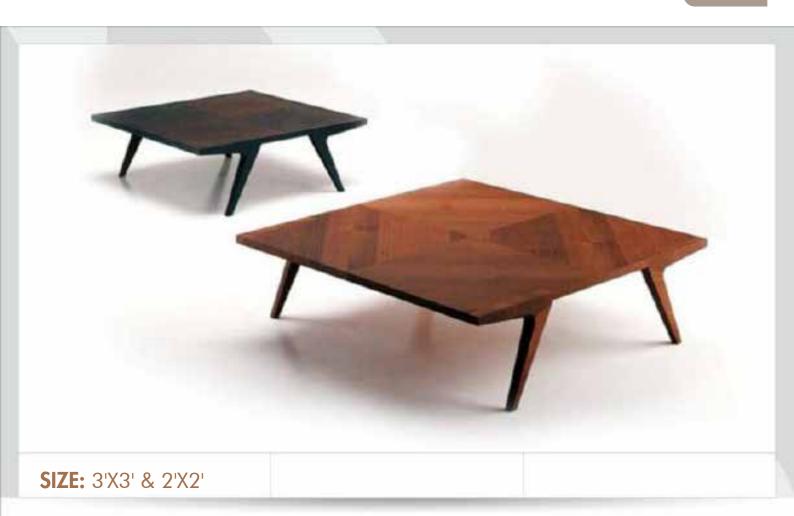

CTURE:**

L shaped rectangle centre table with wooden design is easy and affordable to décor your living space and with less maintenance. The structure is made with plywood, coated with white pu and other side is wooden finished leg (Melamine Polish)







**SIZE:** 3'X2'

#### **STRUCTURE:**

Two side white pu coated with veneer finished strap in the middle give an extra ordinary look to this rectangle shaped table, the structure is made with plywood and veneer finished with Melamine polish.





#### **STRUCTURE:**

The three side of life reflects in this design created and designed for a special area like garden area or balcony where the nature can be merged with this designed, the legs are of pure saag wood and top is veneer finished with two option in shade (walnut/natural)



A-12



#### **STRUCTURE:**

Square shape is as perfect as a dice, two colour combination for centre table and corner table is made to highlight your centre area and corner space and both can be used together. The structure is made with plywood with veneer finish(Melamine Polish) and pure saag wood legs, centre table with natural



A-13



**SIZE:** 3'X2'

#### **STRUCTURE:**

In modern house space is the major issue to get rid of space issue we have created this rectangle shape centre table with four side open storage space where you can keep your books and other stuff, the structure made with plywood and two top are coated with white coated pu.





#### **STRUCTURE:**

The Triangle shaped coffee table suites your stylish living room with beautiful black MS legs powder coated and the top is w