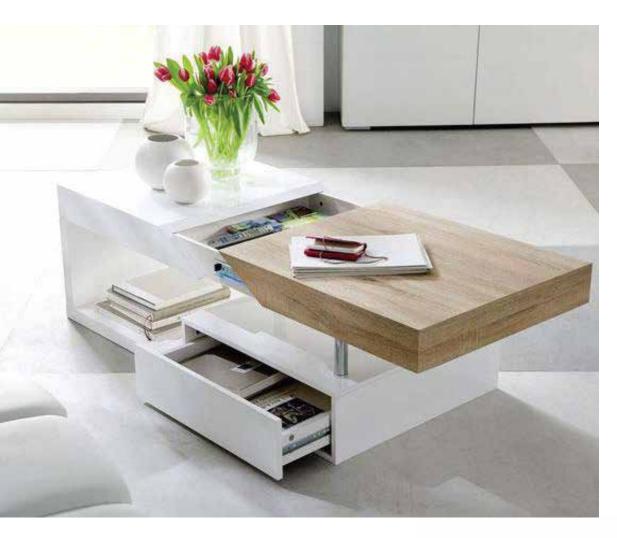

**SIZE:** 30"/24"/21"

**STRUCTURE:** 

TOP: Saag Wood LEG: Saag wood

SIZE: 48"X24" STRUCTURE:

Plywood base with openable one side drawer PU coated and the other coated with Veneer

D-09

#### SIZE: 48"X24" STRUCTURE:

Plywood base with openable one drawer Veneer Finished and one additional openable drawer PU coated

D-10

**SIZE:** 30"X30" • 21"X21"

**STRUCTURE:** 

TOP: Saag wood LEGS : Saag Wood