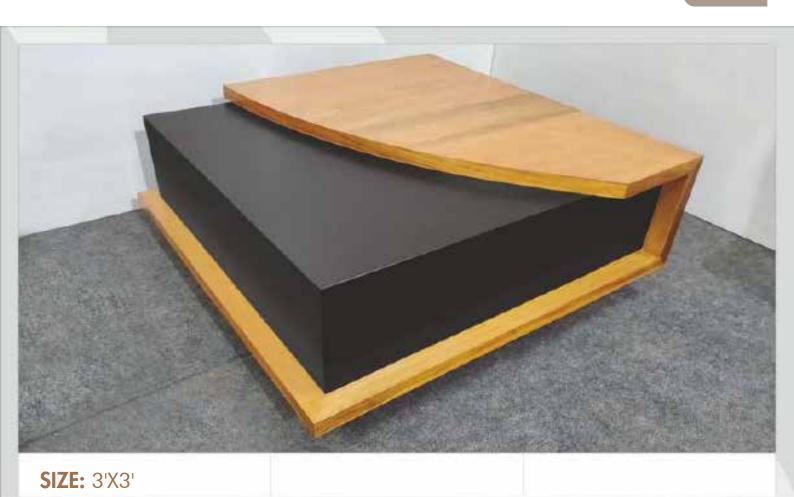

**SIZE:** 3'X3'

#### **STRUCTURE:**

Diamond is shape loved by all and themost trending designed with interior designers and architects in now a days, this design is created with lots of hard work to get the perfect shape and the PU coat with shine so that it can shine like a real diamond. The structure is made of plywood coated with PU.