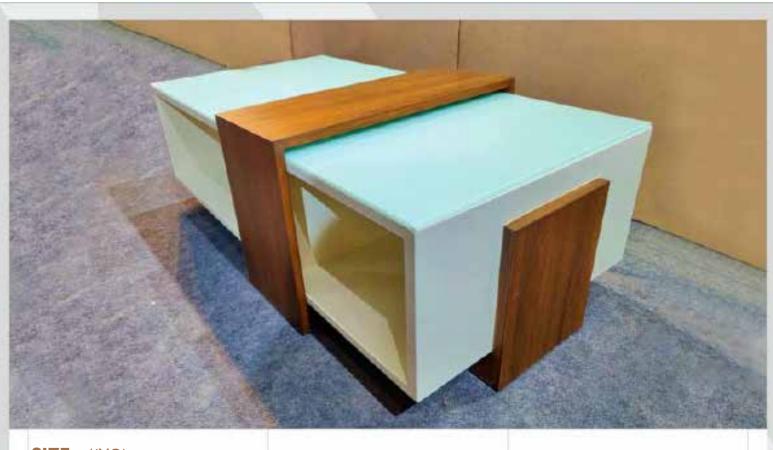

## **STRUCTURE:**

3 layer design with perfect colour combination of white and walnut, one walnut shade openable drawer wooden finish(melamine polish) and white PU top and base.

**SIZE:** 30"X30" & 21"X21"