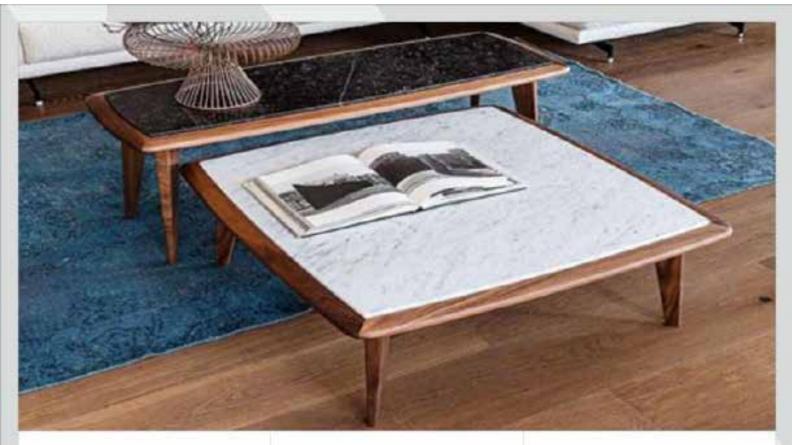

### **STRUCTURE:**

A Marble gives a rich look to the table top, a square centre table with white marble and rectangle table with black marble top with pure saag wood structure and wooden legs(melamine polish).