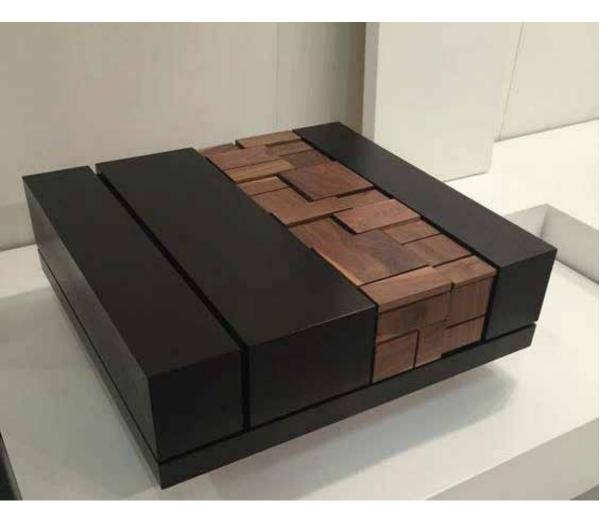

Metal Steel with powder coating

D-14

**SIZE:** 30"X30" • 21"X21"

**STRUCTURE:** 

TOP: PU Coated LEG: Saag wood

D-15

SIZE: 36"X36" STRUCTURE:

the structure is made with plywood PU and designed with saag wood blocks