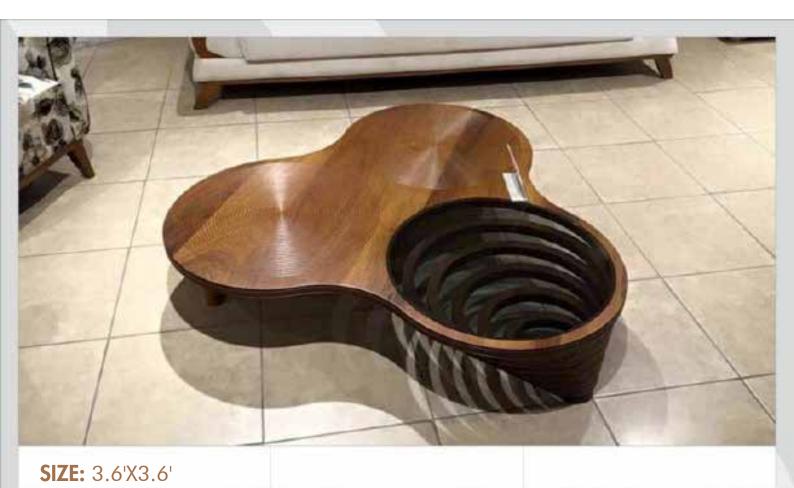

## **STRUCTURE:**

Abstract design table with attractive white pu top and wooden design with solid wood legs.

Shape matters a lot when you have such round design with clear glass which shows the layer design inside, The structure is made of pure wood (melamine polish).