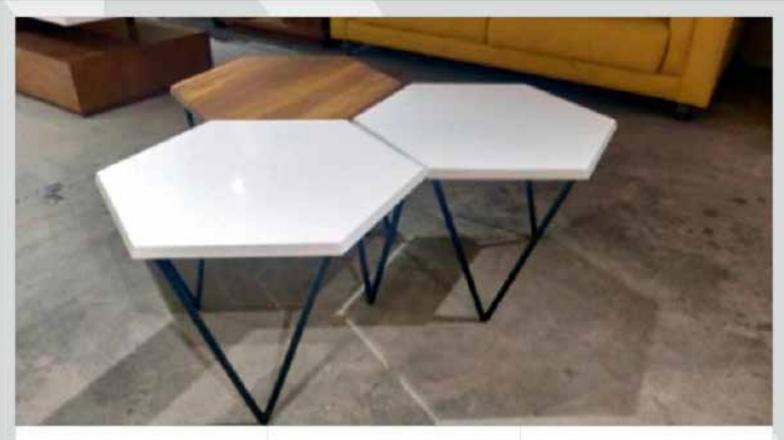

#### **STRUCTURE:**

A clear glass in the middle in this latest trending rectangle shape coffee table with one side openable drawer PU coated with pure saag wood legs, walnut finish (melamine polish).

**SIZE:** 36"X36"

#### **STRUCTURE:**

Trio Diamond shaped coffee table which is multi purpose use table where two table are with Veneer top natural finished and one white PU coated top with pure saag wood legs just to simplify and execute the right space with right design.