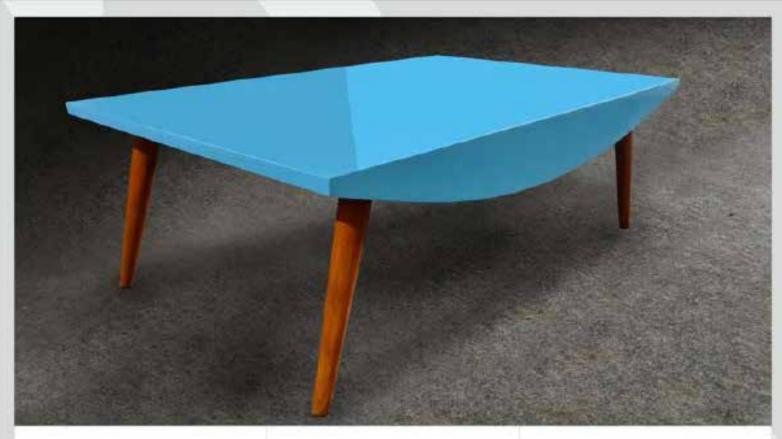

### **STRUCTURE:**

Stunning Blue coloured top with natural finish legs is convert in gaap pealing design. The structure is made of plywood with wooden legs.

Ravishing Black matt PU finish coffee table with elegant wooden border and top, The structure is made with plywood and coated with PU and veneer finish (Melamine Polish).