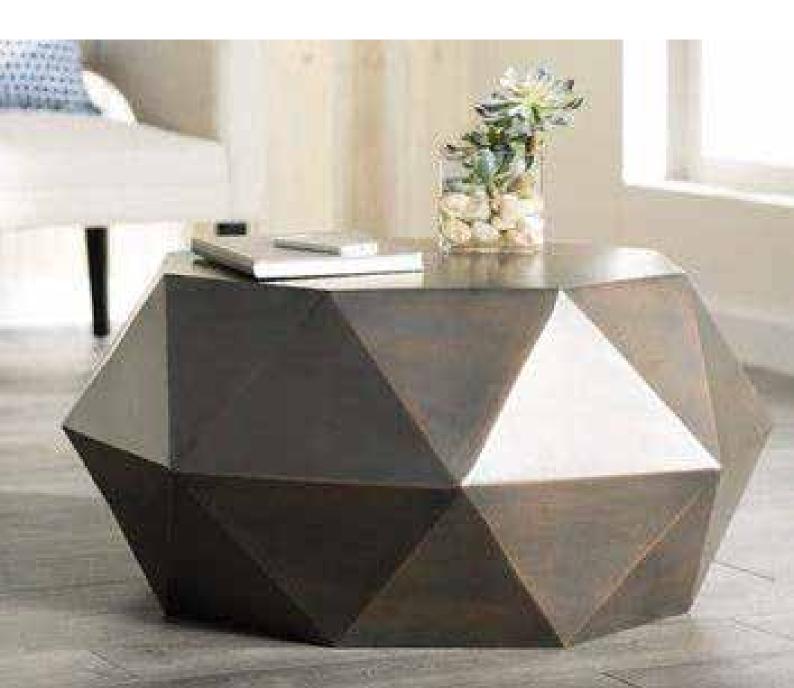

**SIZE:** 18"X18"

### **STRUCTURE:**

Hexagon shape is such a different shape that goes with any other kind of furniture stuff, This design is made with M S legs and two PU coated top with glossy effect and one with wooden finish (melamine polish).