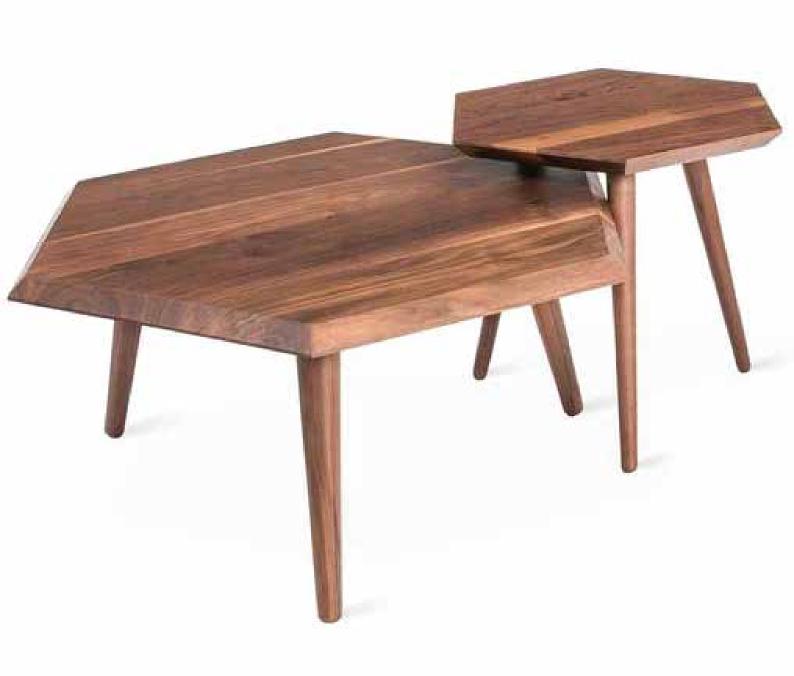

#### **STRUCTURE:**

Trio Diamond shaped coffee table which is multi purpose use table where two table are with Veneer top natural finished and one white PU coated top with pure saag wood legs just to simplify and execute the right space with right design.

**SIZE:** 3'X3'