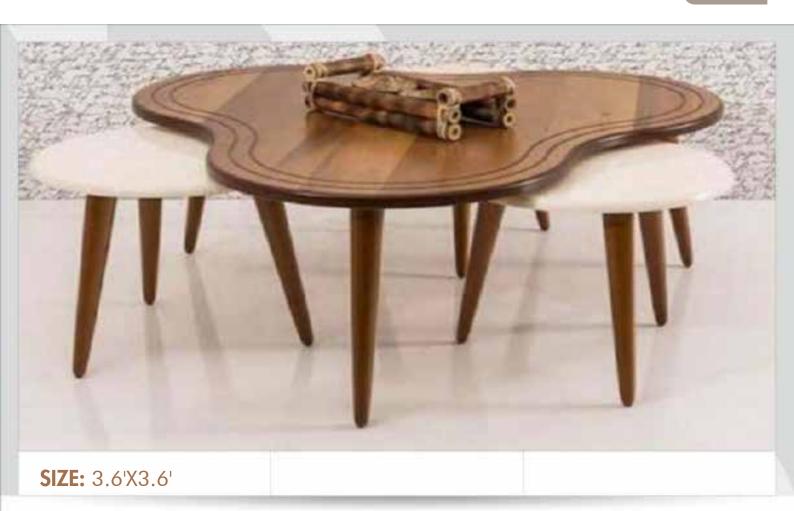

The design is a modern touch yet simple with three serving stool, the structure of the table is made with pure saag wood with wooden legs and the three serving stools have white PU coat with wooden legs.