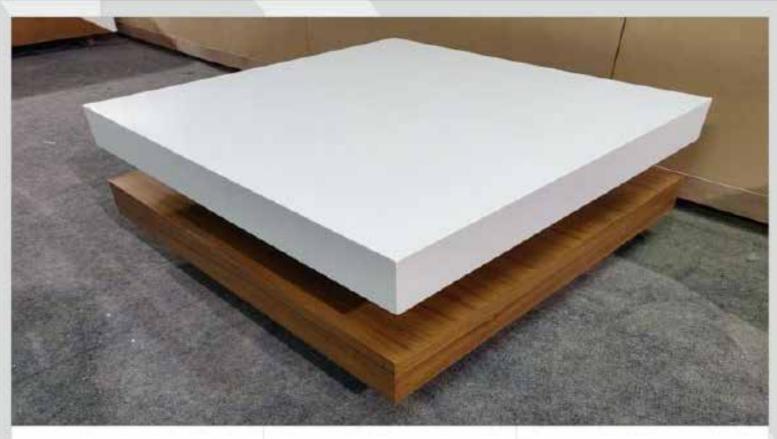

coated base

D-21

SIZE: 36"X36" STRUCTURE:

TOP: Back Painted glass With plywood

structure and coated with PU

**SIZE:** 4'X2'

#### **STRUCTURE:**

Beautiful white PU coated centre table with adjustable modern design plywood slide perfect to décor and highlight your livingroom or bedroom