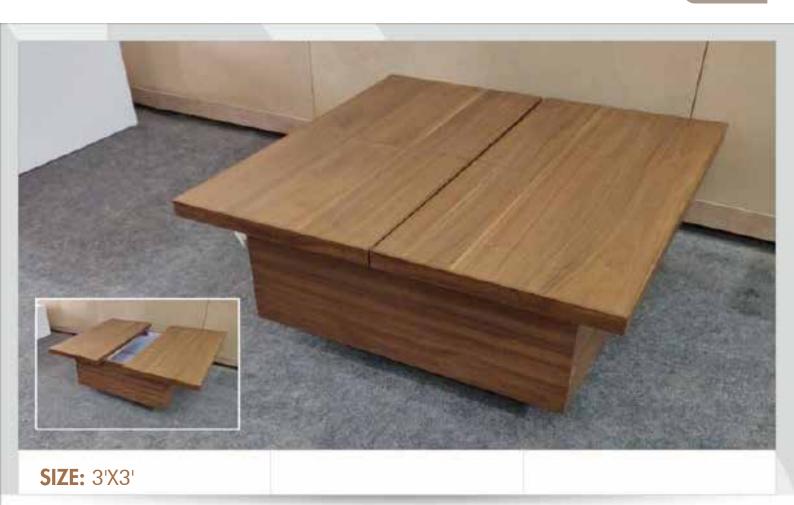

**SIZE:** 3'X3'

#### **STRUCTURE:**

Diamond is shape loved by all and themost trending designed with interior designers and architects in now a days, this design is created with lots of hard work to get the perfect shape and the PU coat with shine so that it can shine like a real diamond. The structure is made of plywood coated with PU.