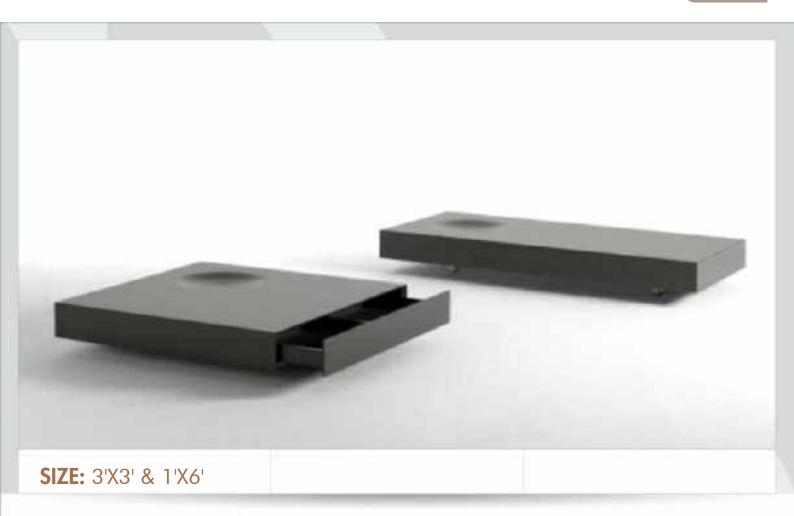

veneer finish natural shade design each side and top.







**SIZE:** 3'X3'

### **STRUCTURE:**

The most selling design in our catalogue is this design. The coffee table is made with plywood and coated with white PU and one side slide is made with plywood and veneer finished with natural polish gives 100% look to this design.







**SIZE:** 3'X3'

### **STRUCTURE:**

The coffee table design with an extra ordinary carving in it is a great design, As we can see the Structure is made with plywood and coated with White PU and one side natural polish design.







**SIZE:** 30"X30" & 21"X21"

### **STRUCTURE:**

The two Round coffee table with Shiny top which is made in pure saag wood (melamine polish) The top is designed so well that the natural effect of wood is seen in this design.





### **STRUCTURE:**

Black is colour of party so the structure is made of plywood coated with black matt PU with one openable drawer and wooden legs. The corner table is not having any drawer inside.







**SIZE:** 3'X3' & 2'X2'

### **STRUCTURE:**

We have many things to keep on the coffee table in stylish way so this design is having MS base with black powder coating and wooden top with natural polish(Melamine Polish).







**SIZE:** 4'X2'

### **STRUCTURE:**

Flat look sometimes a better option from a style factor as we can see in this design the coffee table is with very low heighted the structure is made of plywood with veneer finish(Melamine Polish)







**SIZE:** 4'X2'

## **STRUCTURE:**

Round edges centre table made from plywood with pure white glossy finish PU and having o