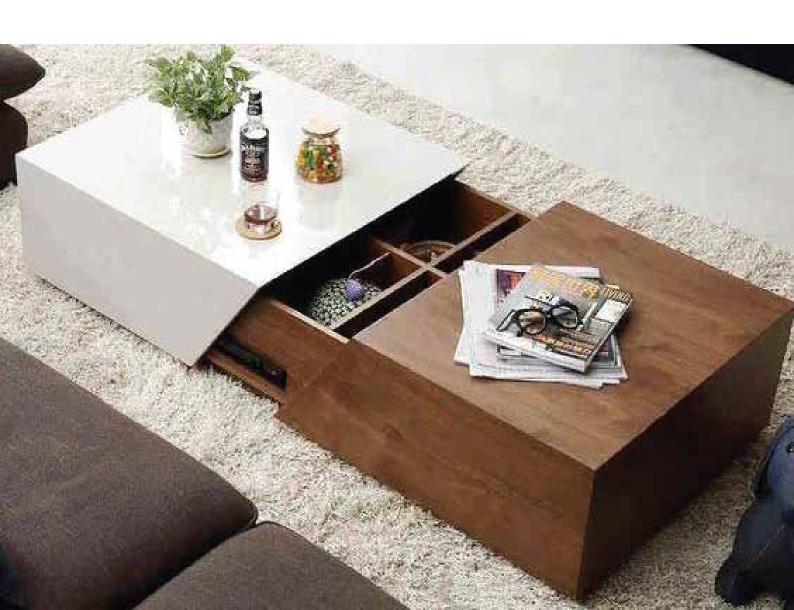

Alluring Coffee table made from plywood with veneer finish(Melamine Polish). The coffee table is having a huge storage space from middle it gets open and slider at both the side.