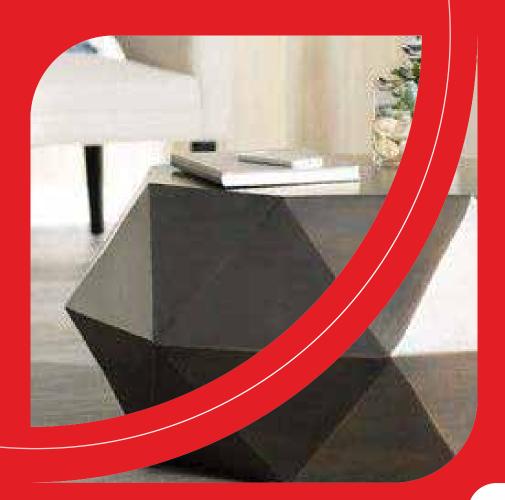

**SIZE:** 18"X18"

### **STRUCTURE:**

Hexagon shape is such a different shape that goes with any other kind of furniture stuff, This design is made with M S legs and two PU coated top with glossy effect and one with wooden finish (melamine polish).