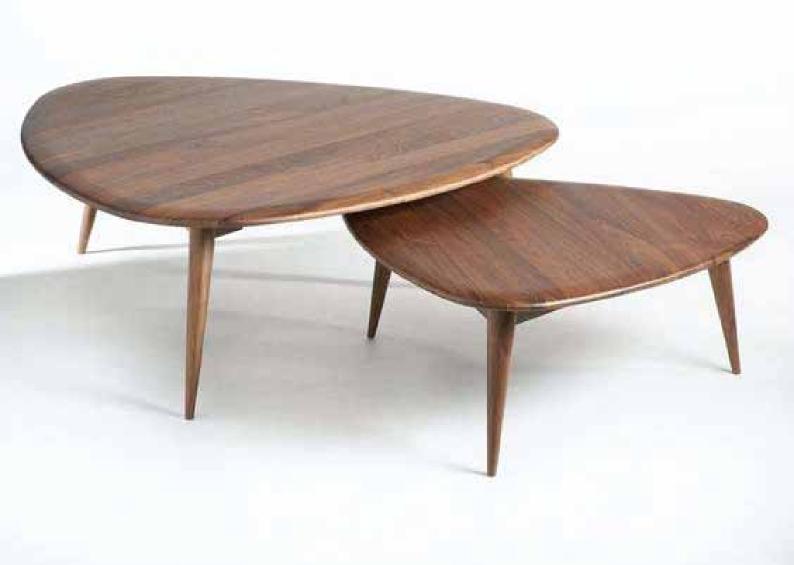

#### **STRUCTURE:**

The Triangle shaped coffee table suites your stylish living room with beautiful black MS legs powder coated and the top is with natural wood finish(melamine polish).

Square shape small table can be converted into big by sliding serving tray at all the sides, a small dinning table cum coffee table is made of pure saag wood with veneer finish tray(melamine polish).