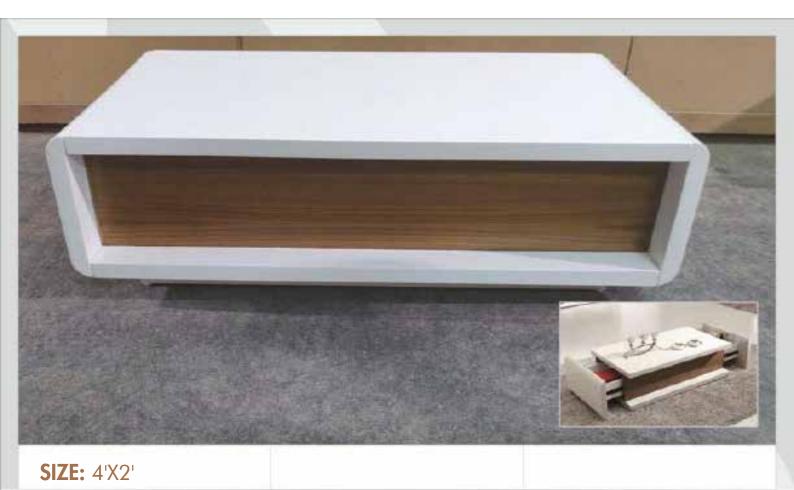

coated base

D-21

SIZE: 36"X36" STRUCTURE:

TOP: Back Painted glass With plywood

structure and coated with PU

**SIZE:** 4'X2'

#### **STRUCTURE:**

Beautiful white PU coated centre table with adjustable modern design plywood slide perfect to décor and highlight your livingroom or bedroom