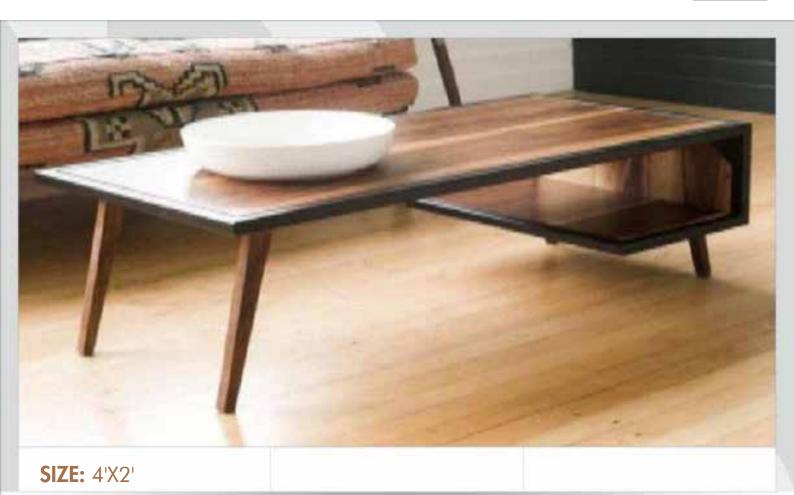

coated base

D-21

SIZE: 36"X36" STRUCTURE:

TOP: Back Painted glass With plywood

structure and coated with PU

**SIZE:** 4'X2'

#### **STRUCTURE:**

Beautiful white PU coated centre table with adjustable modern design plywood slide perfect to décor and highlight your livingroom or bedroom