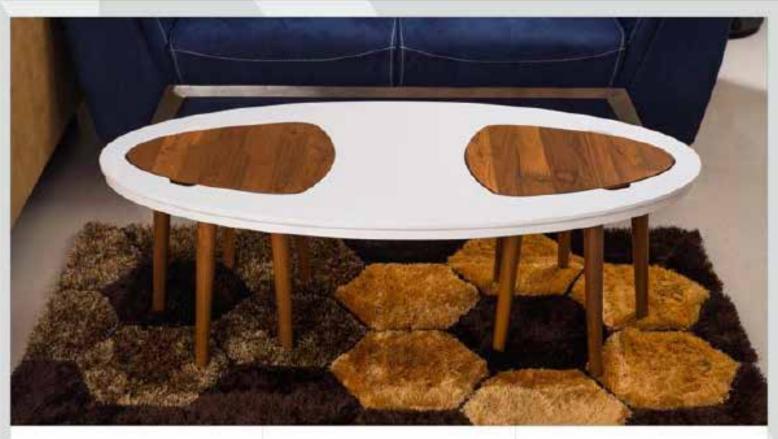

#### **STRUCTURE:**

Centre table with corner table a perfect combination to decore your living room with a perfect colour contrast. White PU top and pure saag wood legs with Natural finish(melamine polish). Just the perfect combo of centre and corner table to highlight your space.