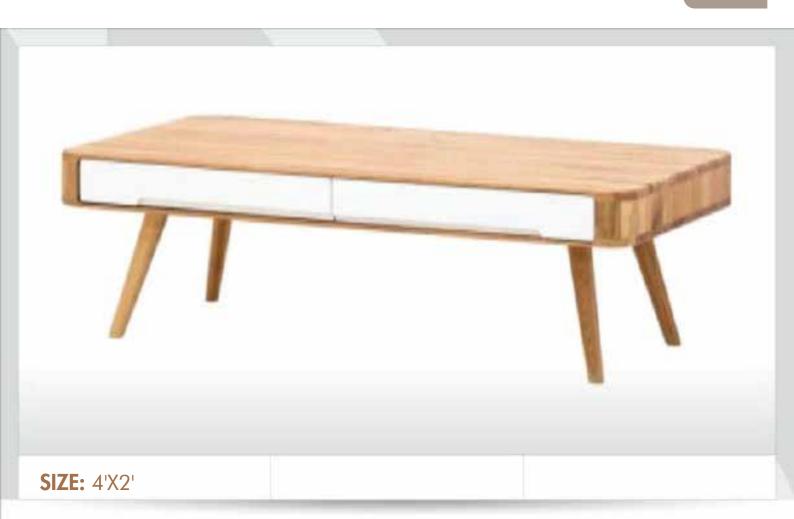

**SIZE:** 4'X2'

#### **STRUCTURE:**

Pure saag wood rectangle shaped table, natural finish with one white PU coated drawer and one open space to keep your daily stuff.