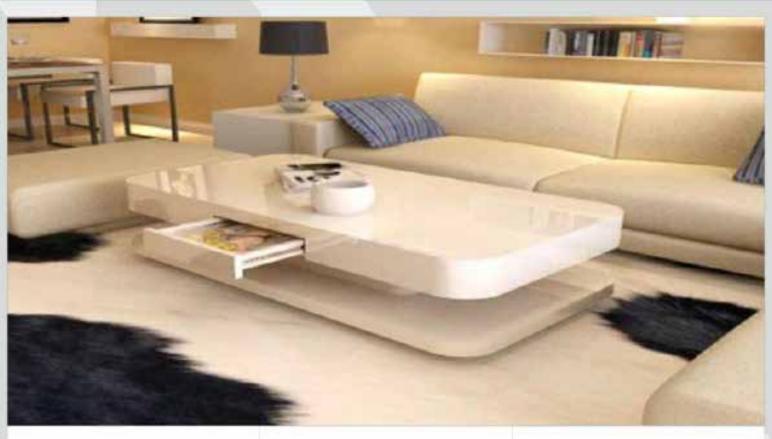

## **STRUCTURE:**

Round edges centre table made from plywood with pure white glossy finish PU and having one openable drawer which suits in your living room to be highlighted.

**SIZE:** 4'X2'