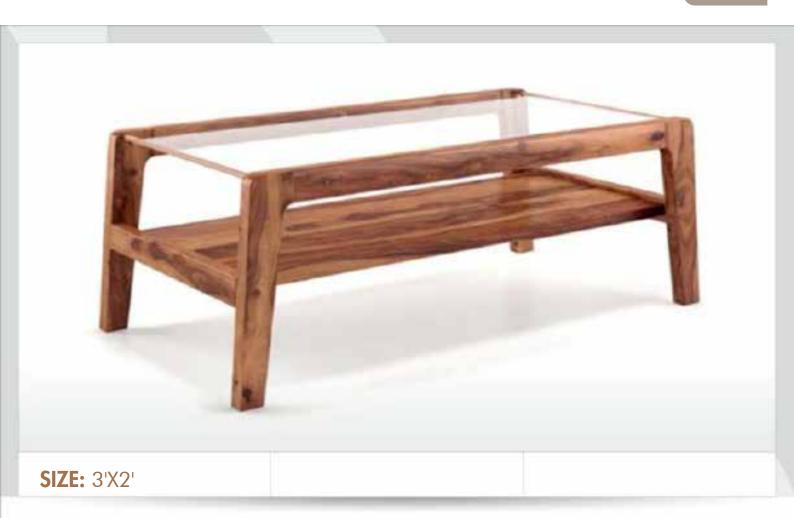

**SIZE:** 21"X42"

#### **STRUCTURE:**

A clear glass in the middle in this latest trending rectangle shape coffee table with one side openable drawer PU coated with pure saag wood legs, walnut finish (melamine polish).

**SIZE:** 36"X36"