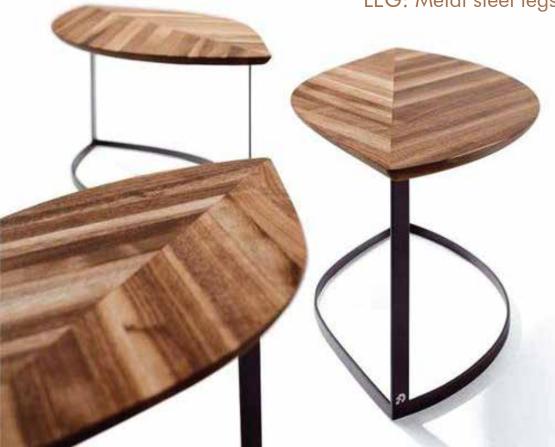

TOP: Glass With Saag wood base

D-05

SIZE: 36"x36" STRUCTURE:

TOP: Saag wood LEG: Metal steel legs with powder coating

**SIZE:** 36"/30"/24"

**STRUCTURE:** 

TOP: PU Coated

LEG: Metal steel legs