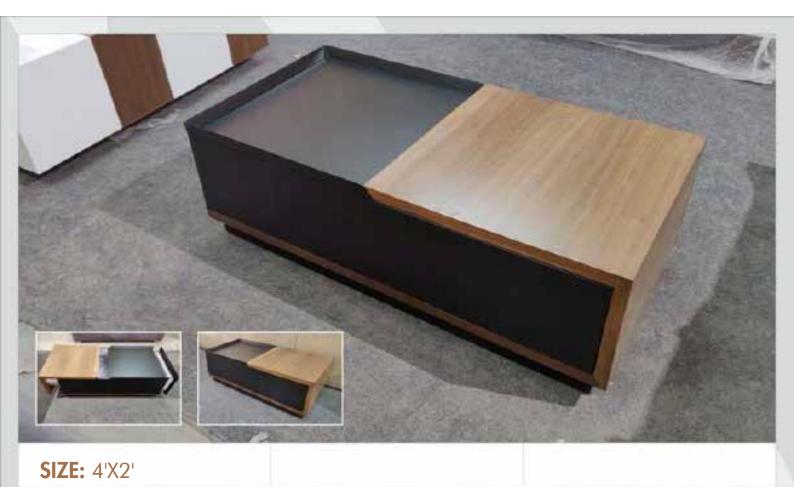

coated base

D-21

SIZE: 36"X36" STRUCTURE:

TOP: Back Painted glass With plywood

structure and coated with PU

**SIZE:** 4'X2'

#### **STRUCTURE:**

Modern deisgned rectangle centre table with pure saag wood leg with veneer finish top, plywood structure and beautiful wallnut shade matching with white PU coating and melamine polish.