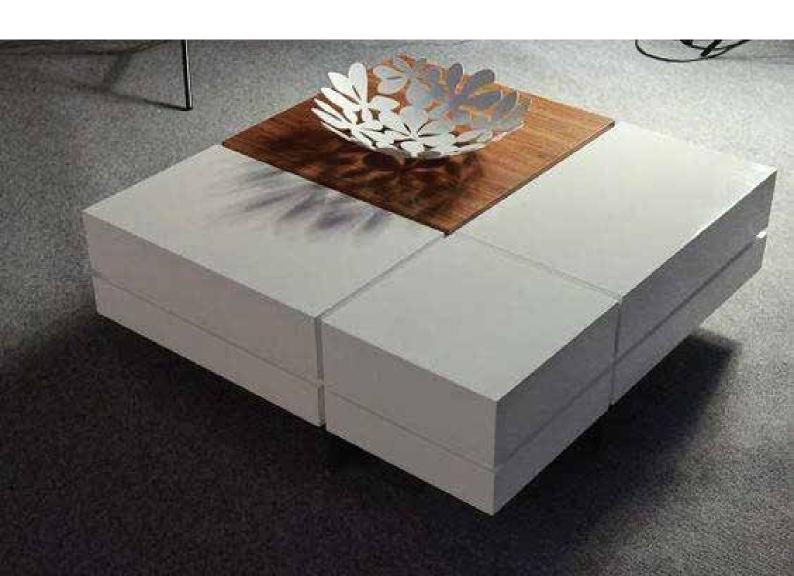

#### **STRUCTURE:**

In modern house space is the major issue to get rid of space issue we have created this rectangle shape centre table with four side open storage space where you can keep your books and other stuff, the structure made with plywood and two top are coated with white coated pu.