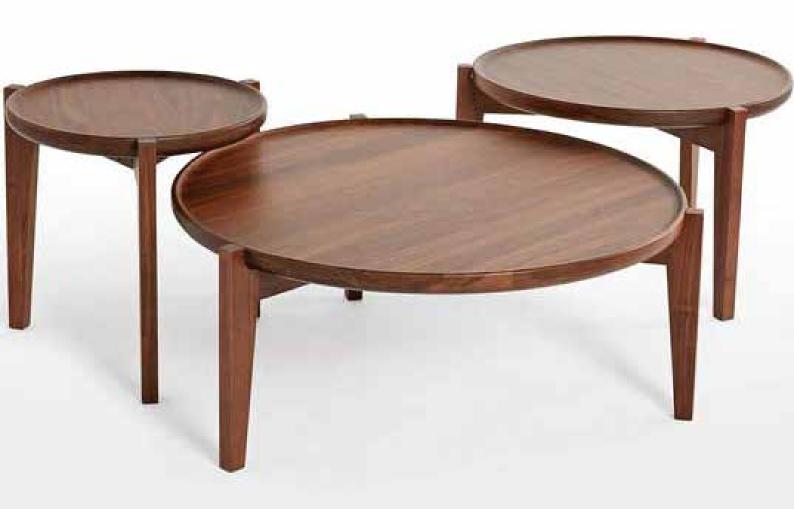

#### SIZE: 48"X24" STRUCTURE:

Plywood base with openable one drawer Veneer Finished and one additional openable drawer PU coated

D-10

**SIZE:** 30"X30" • 21"X21"

**STRUCTURE:** 

TOP: Saag wood LEGS : Saag Wood