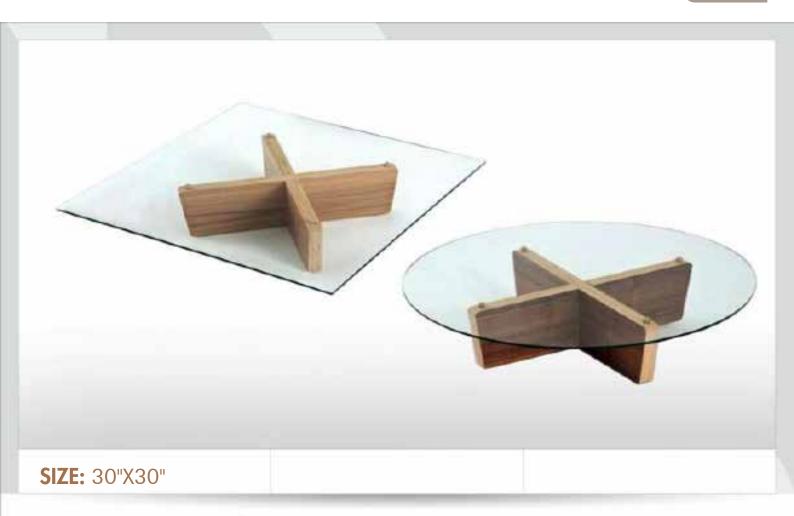

The X effect !!The designer base"X" is made of pure saag wood with veneer finish (Melamine Polish) and there are two optional design of clear glass at the top one square and one round.

**SIZE:** 3'X3'