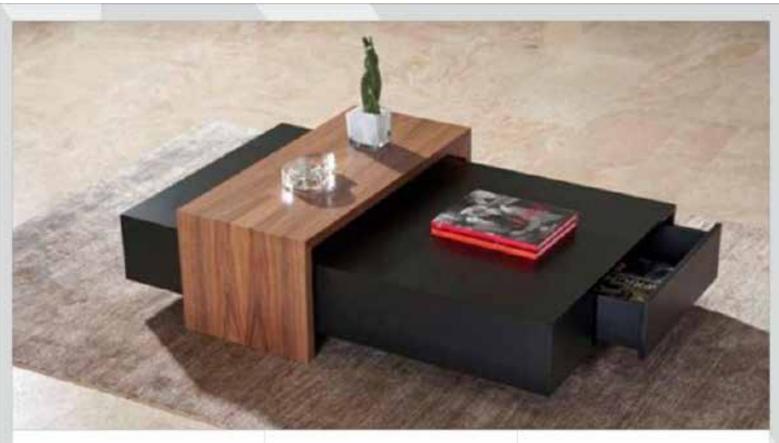

**SIZE:** 30"/24"/21"

**STRUCTURE:** 

TOP: Saag Wood LEG: Saag wood

SIZE: 48"X24" STRUCTURE:

Plywood base with openable one side drawer PU coated and the other coated with Veneer

D-09

#### SIZE: 48"X24" STRUCTURE:

Plywood base with openable one drawer Veneer Finished and one additional openable drawer PU coated

D-10

**SIZE:** 30"X30" • 21"X21"

**STRUCTURE:** 

TOP: Saag wood LEGS : Saag Wood