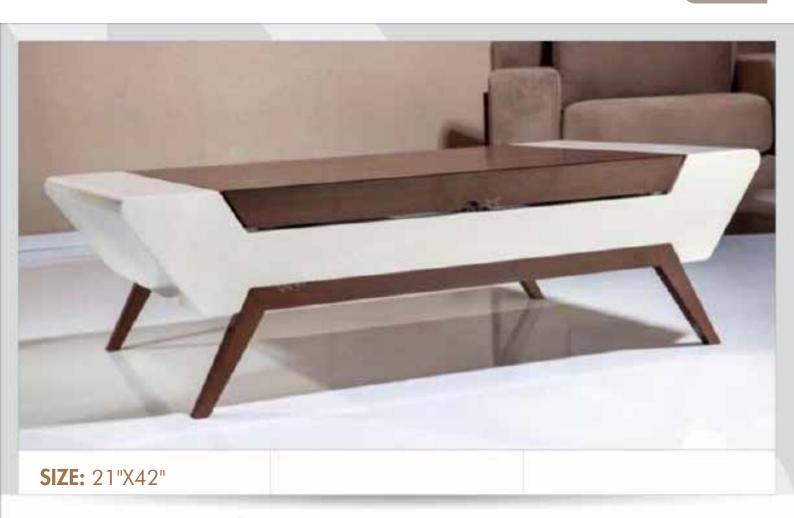

**SIZE:** 21"X42"

#### **STRUCTURE:**

A clear glass in the middle in this latest trending rectangle shape coffee table with one side openable drawer PU coated with pure saag wood legs, walnut finish (melamine polish).

**SIZE:** 36"X36"