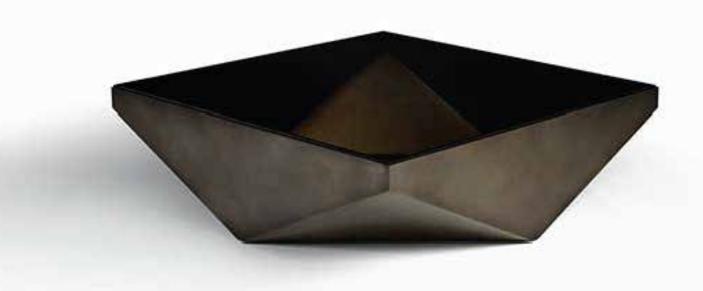

**SIZE:** 3'X3'

#### **STRUCTURE:**

Diamond is shape loved by all and themost trending designed with interior designers and architects in now a days, this design is created with lots of hard work to get the perfect shape and the PU coat with shine so that it can shine like a real diamond. The structure is made of plywood coated with PU.