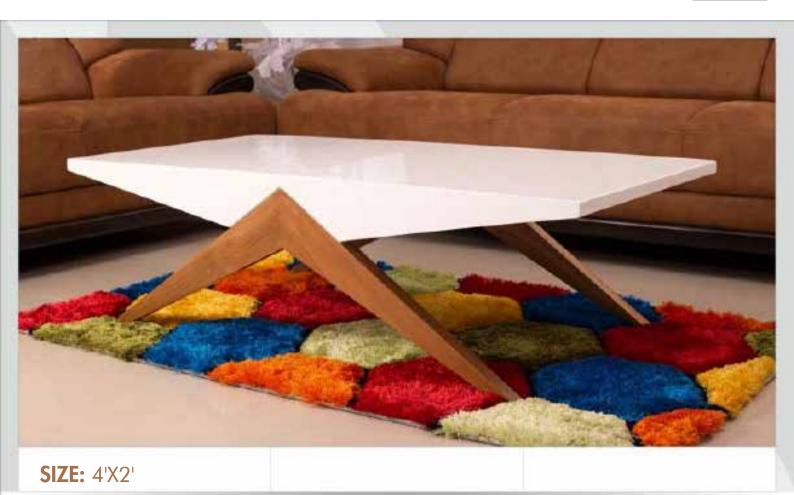

**SIZE:** 4'X2'

#### **STRUCTURE:**

Pure saag wood rectangle shaped table, natural finish with one white PU coated drawer and one open space to keep your daily stuff.