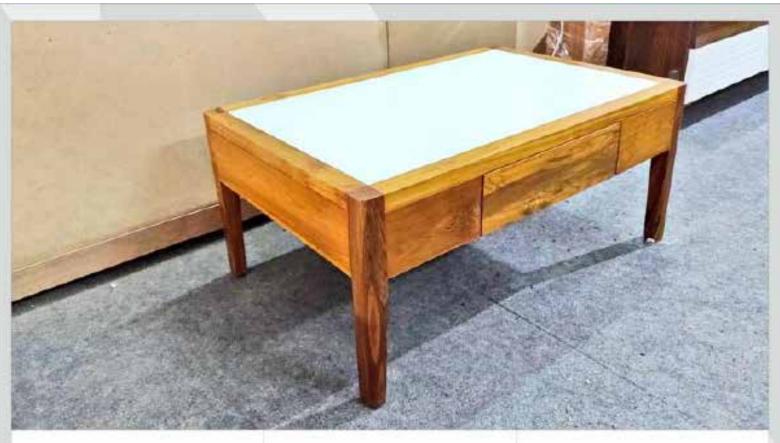

#### **STRUCTURE:**

Pure saag wood rectangle shaped table, natural finish with one white PU coated drawer and one open space to keep your daily stuff.