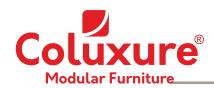

coated base

D-21

SIZE: 36"X36" STRUCTURE:

TOP: Back Painted glass With plywood

structure and coated with PU

**SIZE:** 4'X2'

#### **STRUCTURE:**

Beautiful white PU coated centre table with adjustable modern design plywood slide perfect to décor and highlight your livingroom or bedroom