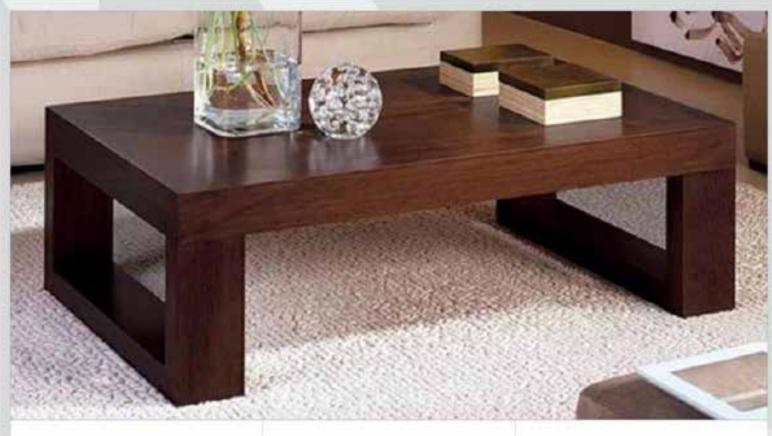

**SIZE:** 3'X3'

#### **STRUCTURE:**

Diamond is shape loved by all and themost trending designed with interior designers and architects in now a days, this design is created with lots of hard work to get the perfect shape and the PU coat with shine so that it can shine like a real diamond. The structure is made of plywood coated with PU.