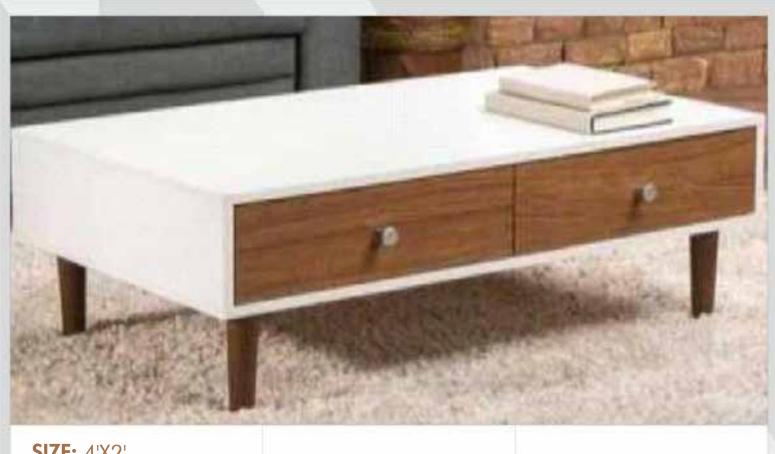

The structure is made with plywood / coated with PU and One openable drawer with Veneer Finish

D-19

SIZE: 36"X36" STRUCTURE:

TOP: PU Coated Legs: Saag Wood

D-20

SIZE: 36"X36" STRUCTURE:

TOP: Veneer Finish with PU