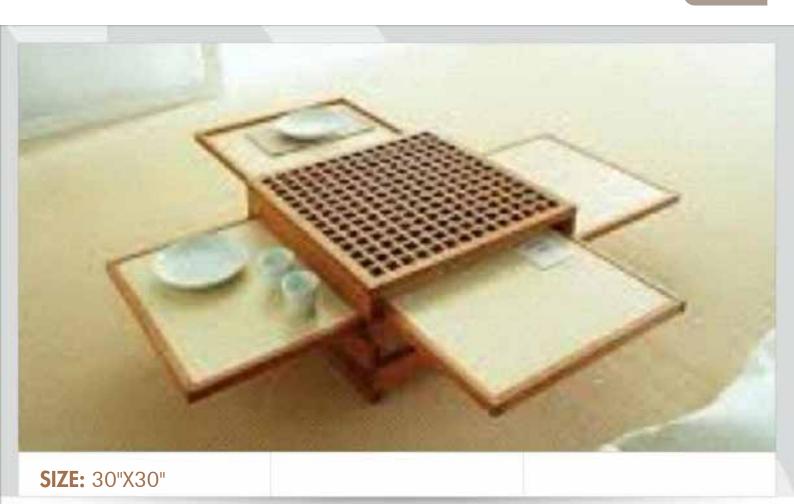

#### **STRUCTURE:**

The Triangle shaped coffee table suites your stylish living room with beautiful black MS legs powder coated and the top is with natural wood finish(melamine polish).

Square shape small table can be converted into big by sliding serving tray at all the sides, a small dinning table cum coffee table is made of pure saag wood with veneer finish tray(melamine polish).