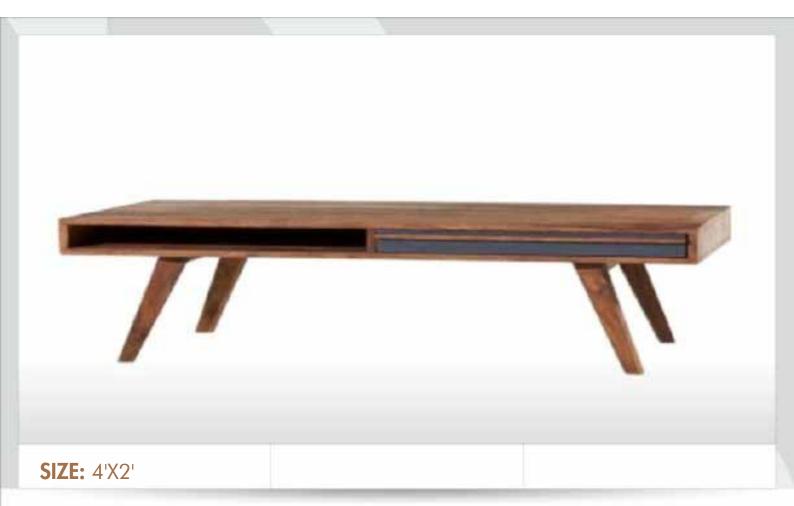

coated base

D-21

SIZE: 36"X36" STRUCTURE:

TOP: Back Painted glass With plywood

structure and coated with PU

**SIZE:** 4'X2'