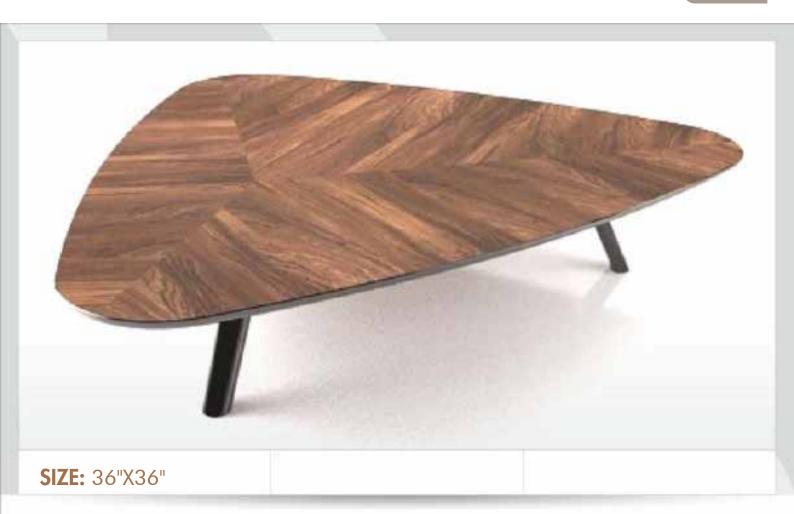

**SIZE:** 30"X30"

### **STRUCTURE:**

Simple yet attractive veneer designed square centre table with white sunmica slide in side the veneer top gives a colourful look and the veneer shelf is also an additional space to manage and keep your books and magazines etc.