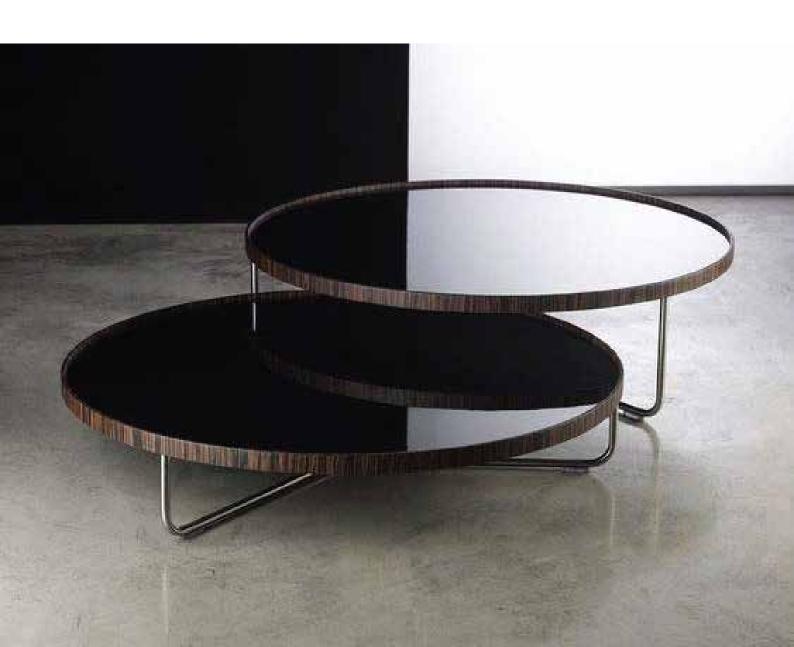

## **STRUCTURE:**

Abstract design table with attractive white pu top and wooden design with solid wood legs.

Shape matters a lot when you have such round design with clear glass which shows the layer design inside, The structure is made of pure wood (melamine polish).