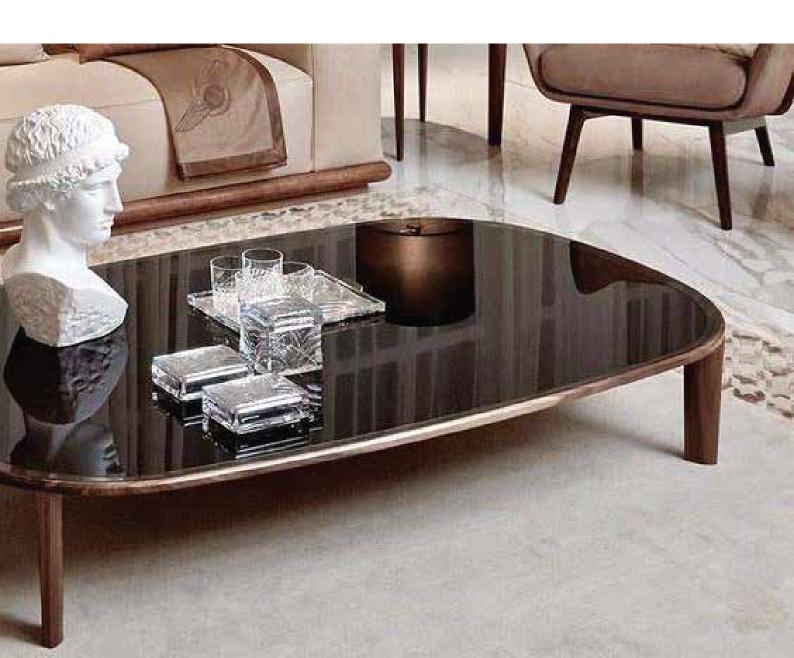

D-11

**SIZE:** 36"X36" • 21"X21"

**STRUCTURE:** 

TOP: Saag wood LEGS : Saag Wood

SIZE: 48"X24" STRUCTURE:

TOP: Back painted Glass LEG: Saag wood legs

D-13

**SIZE:** 36"X36" **STRUCTURE:** TOP: Glass