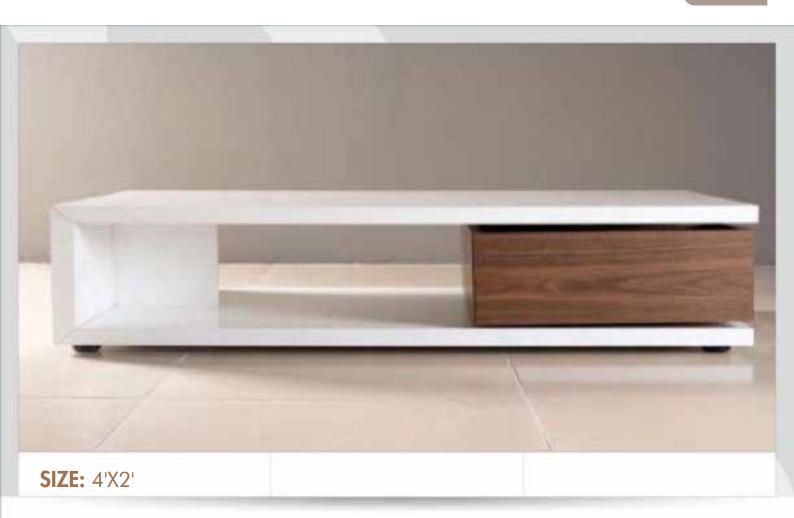

**SIZE:** 21"X42"

#### **STRUCTURE:**

A clear glass in the middle in this latest trending rectangle shape coffee table with one side openable drawer PU coated with pure saag wood legs, walnut finish (melamine polish).

**SIZE:** 36"X36"