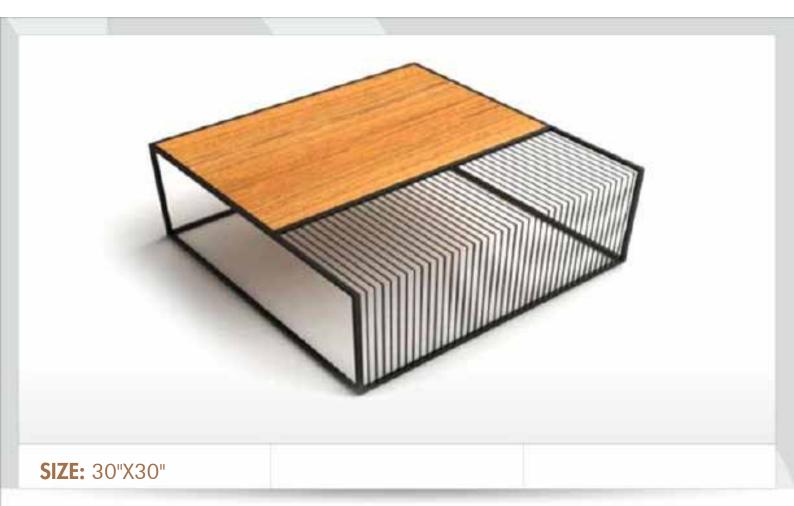

Metal Steel with powder coating

D-14

**SIZE:** 30"X30" • 21"X21"

**STRUCTURE:** 

TOP: PU Coated LEG: Saag wood

D-15

SIZE: 36"X36" STRUCTURE:

the structure is made with plywood PU and designed with saag wood blocks