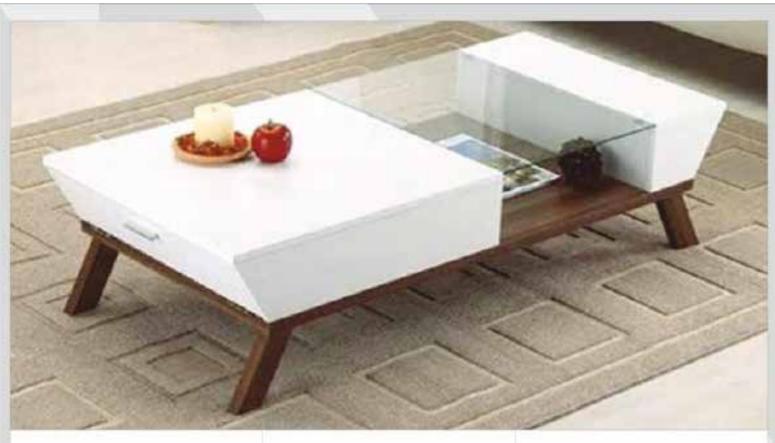

### **STRUCTURE:**

Unique and simple design with black and white colour combination centre table. The structure is made of plywood and coated with white pu with back painted glass top and two openable drawer to manage your daily stuff.