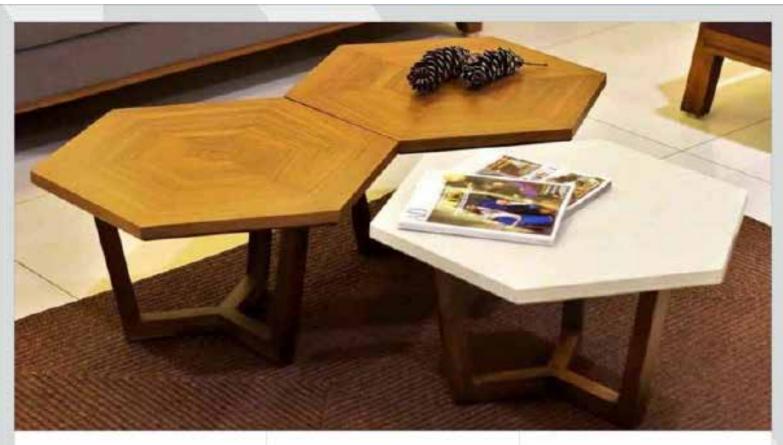

### **STRUCTURE:**

Hexagon shape is such a different shape that goes with any other kind of furniture stuff, This design is made with M S legs and two PU coated top with glossy effect and one with wooden finish (melamine polish).