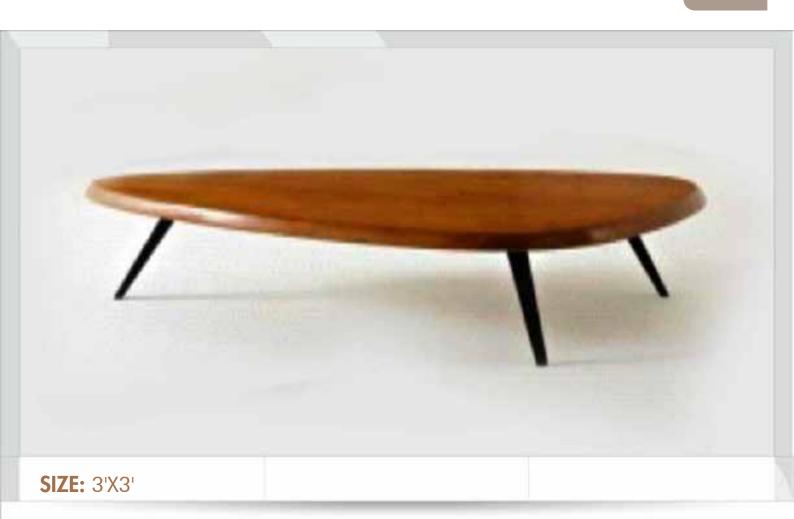

**SIZE:** 3'X3'

#### **STRUCTURE:**

Diamond is shape loved by all and themost trending designed with interior designers and architects in now a days, this design is created with lots of hard work to get the perfect shape and the PU coat with shine so that it can shine like a real diamond. The structure is made of plywood coated with PU.