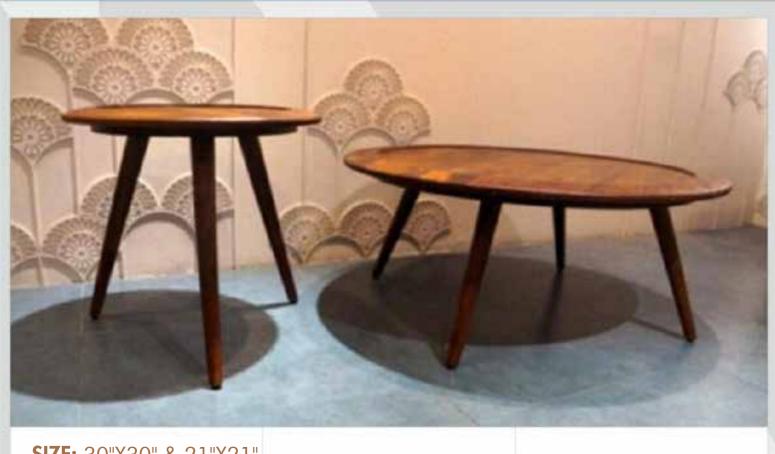

**SIZE:** 30"/24"/21"

**STRUCTURE:** 

TOP: Saag Wood LEG: Saag wood

SIZE: 48"X24" STRUCTURE:

Plywood base with openable one side drawer PU coated and the other coated with Veneer

D-09