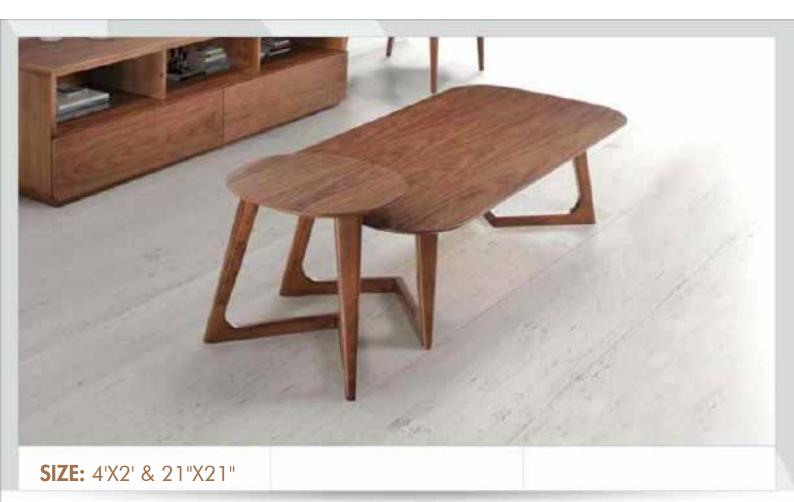

coated base

D-21

SIZE: 36"X36" STRUCTURE:

TOP: Back Painted glass With plywood

structure and coated with PU

**SIZE:** 4'X2'

#### **STRUCTURE:**

Beautiful white PU coated centre table with adjustable modern design plywood slide perfect to décor and highlight your livingroom or bedroom