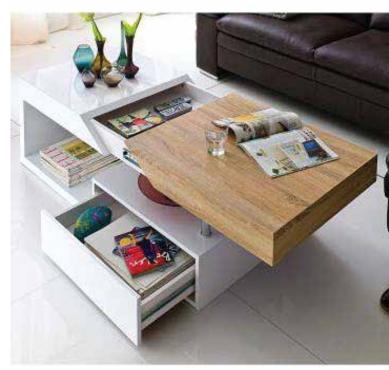

**SIZE:** 30"/24"/21"

**STRUCTURE:** 

TOP: Saag Wood LEG: Saag wood

SIZE: 48"X24" STRUCTURE:

Plywood base with openable one side drawer PU coated and the other coated with Veneer

D-09

#### SIZE: 48"X24" STRUCTURE:

Plywood base with openable one drawer Veneer Finished and one additional openable drawer PU coated

D-10

**SIZE:** 30"X30" • 21"X21"

**STRUCTURE:** 

TOP: Saag wood LEGS : Saag Wood