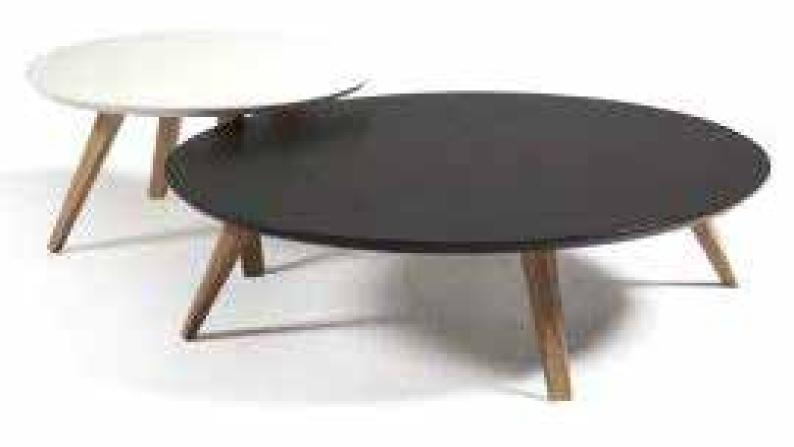

**SIZE:** 30"/24"/21"

**STRUCTURE:** 

TOP: Saag Wood LEG: Saag wood

SIZE: 48"X24" STRUCTURE:

Plywood base with openable one side drawer PU coated and the other coated with Veneer

D-09

#### SIZE: 48"X24" STRUCTURE:

Plywood base with openable one drawer Veneer Finished and one additional openable drawer PU coated

D-10

**SIZE:** 30"X30" • 21"X21"

**STRUCTURE:** 

TOP: Saag wood LEGS : Saag Wood