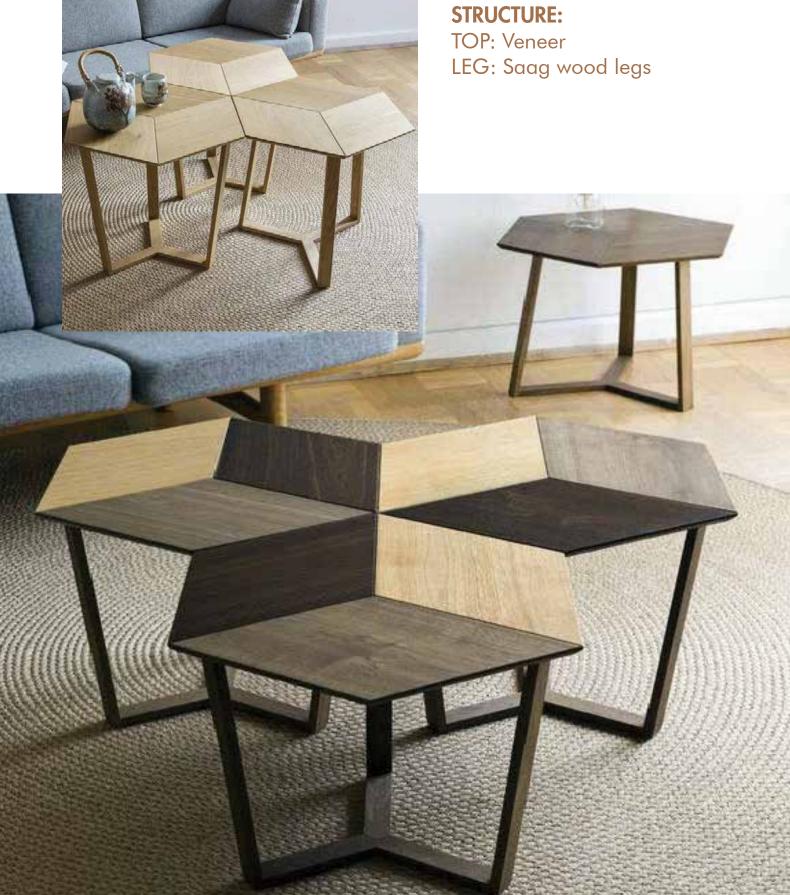

### **STRUCTURE:**

Hexagon shape is such a different shape that goes with any other kind of furniture stuff, This design is made with M S legs and two PU coated top with glossy effect and one with wooden finish (melamine polish).