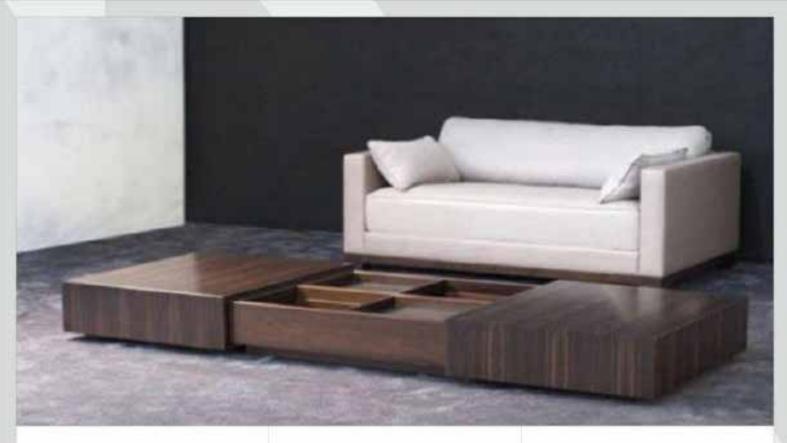

#### **STRUCTURE:**

In modern house space is the major issue to get rid of space issue we have created this rectangle shape centre table with four side open storage space where you can keep your books and other stuff, the structure made with plywood and two top are coated with white coated pu.