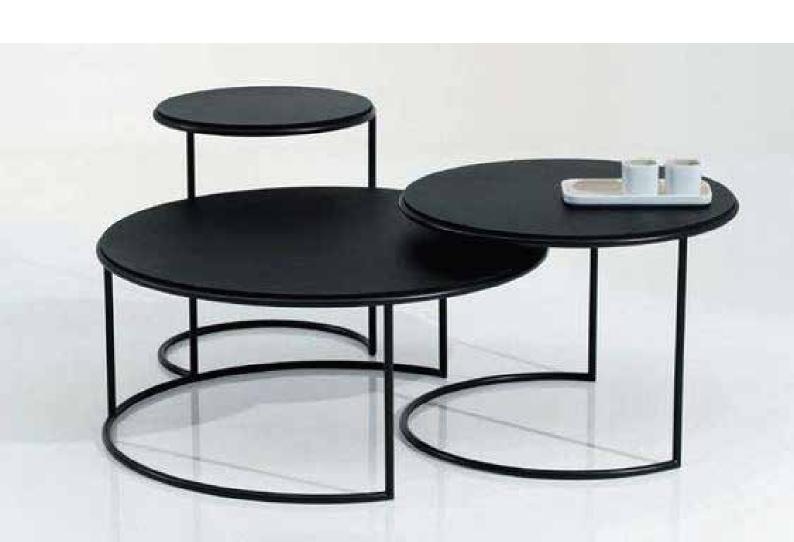

### **STRUCTURE:**

The two Round coffee table with Shiny top which is made in pure saag wood (melamine polish) The top is designed so well that the natural effect of wood is seen in this design.