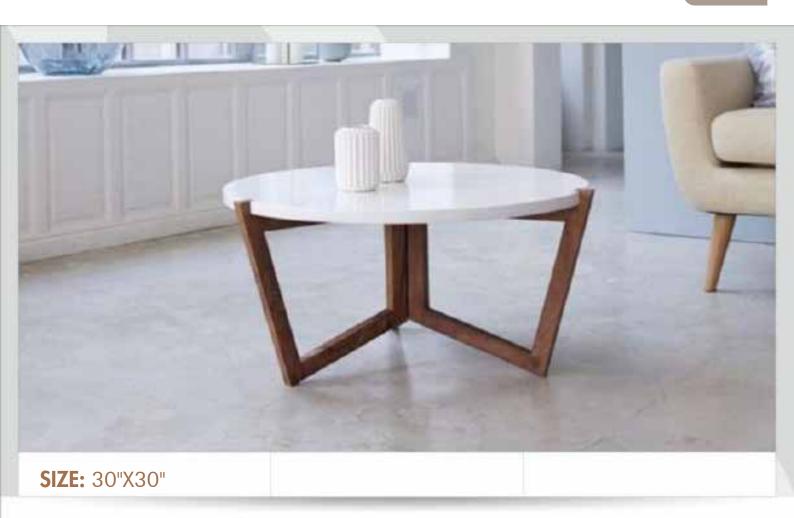

ossy cream PU with Marble effect top is just the best design and most selling design by our interior designers.







**SIZE:** 4'X2'

### **STRUCTURE:**

Look at the beautiful natural finish rectangle table with Glossy white Pu coated slider which give magnificent look to the design. The basic structure is made of plywood with. Veneer finish (Melamine Polish). The classy slider is made of plywood and coated with white glossy PU.





**SIZE:** 4'X2'

### **STRUCTURE:**

Stunning Blue coloured top with natural finish legs is convert in gaap pealing design. The structure is made of plywood with wooden legs.





Ravishing Black matt PU finish coffee table with elegant wooden border and top, The structure is made with plywood and coated with PU and veneer finish (Melamine Polish).



A-63



### **STRUCTURE:**

Captivating White PU coated top structure made with plywood and wallnut pure saag wood stylish legs. Small still stylish coffee table.







**SIZE:** 3'X3'

### **STRUCTURE:**

Marvellous square shaped Coffee table, structure is made of plywood and the base is veneer finished and the top is Glossy white PU coated.





Splendid statuesque Black and wooden finish coffee table, The structure is made with plywood and polished with veneer and black matt PU finish with one side slider and other side openable storage drawer.







**SIZE:** 4'X2'

### **STRUCTURE:**

Divine White PU Coated with Black back painted glass in the middle of the designer centre table. The structure is made of plywood and coated with white glossy PU.





Dazzling White glossy PU coated with fr