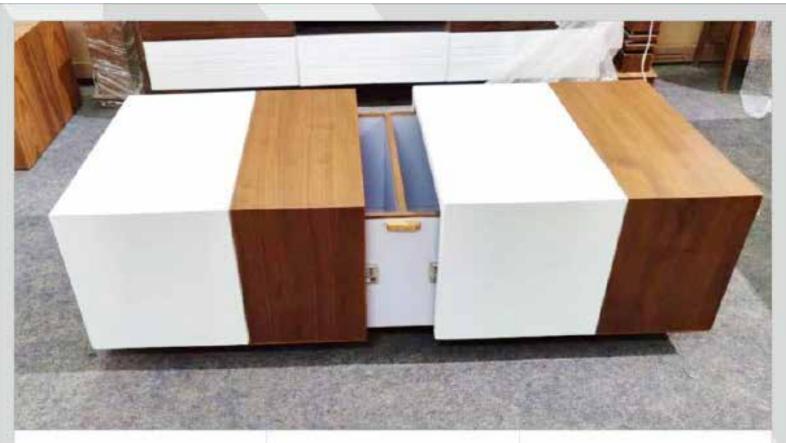

Alluring Coffee table made from plywood with veneer finish(Melamine Polish). The coffee table is having a huge storage space from middle it gets open and slider at both the side.