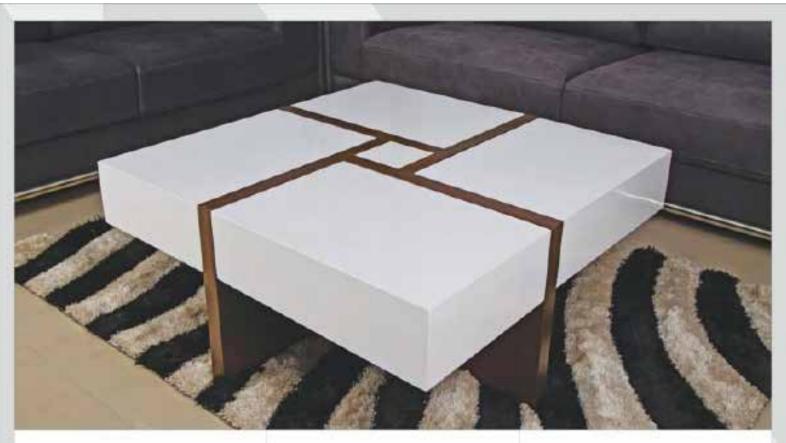

#### **STRUCTURE:**

In modern house space is the major issue to get rid of space issue we have created this rectangle shape centre table with four side open storage space where you can keep your books and other stuff, the structure made with plywood and two top are coated with white coated pu.