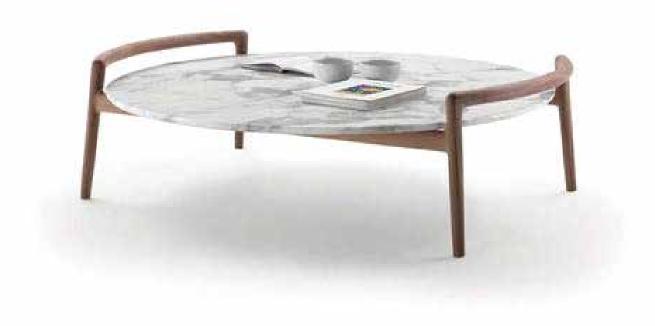

## **STRUCTURE:**

Marble is not just an effect it can create an effect if its with the perfect deign, here is pure saag wood legs and structure with marble top.

Pure Saag wood coffee table with contemporary design !!The structure is with pure saag wood (melamine polish) with back painted glass top and two openable drawers at both the sides.