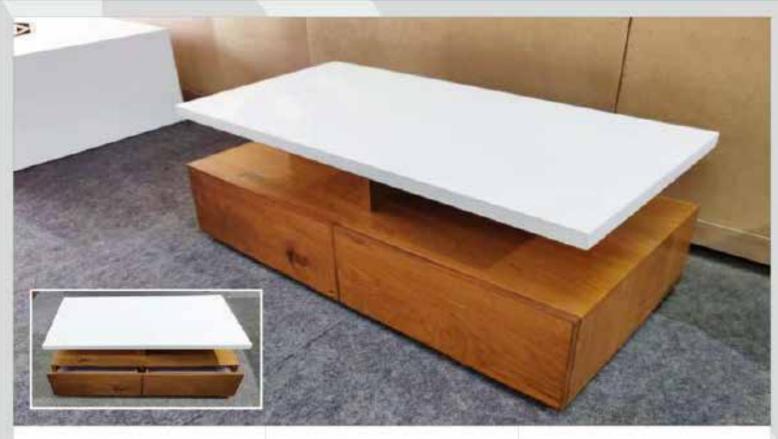

#### **STRUCTURE:**

Beautiful white PU coated centre table with adjustable modern design plywood slide perfect to décor and highlight your livingroom or bedroom