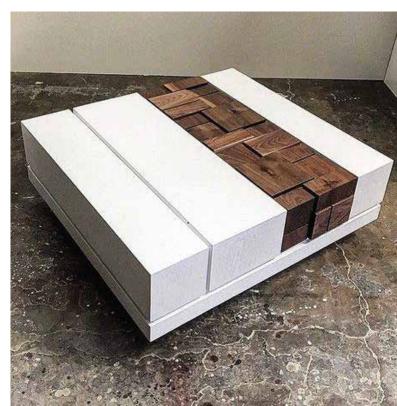

Metal Steel with powder coating

D-14

**SIZE:** 30"X30" • 21"X21"

**STRUCTURE:** 

TOP: PU Coated LEG: Saag wood

D-15

SIZE: 36"X36" STRUCTURE:

the structure is made with plywood PU and designed with saag wood blocks