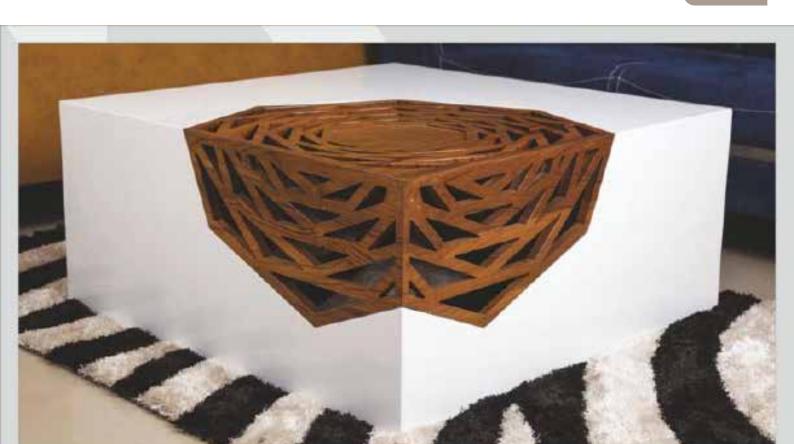

#### **STRUCTURE:**

Modern deisgned rectangle centre table with pure saag wood leg with veneer finish top, plywood structure and beautiful wallnut shade matching with white PU coating and melamine polish.