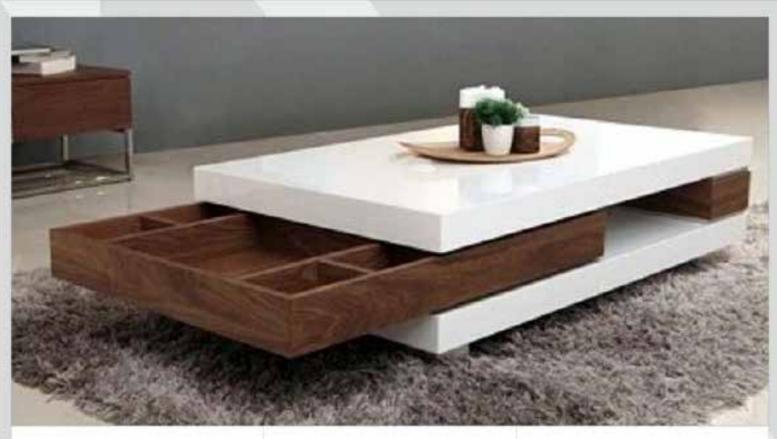

### **STRUCTURE:**

The combination of PU and wooden is always recommended by interior designers and architects, this center table is made of plywood and veneer finished with natural polish, the top is white PU coated and it has two openable drawers. The drawers are optional for this design.