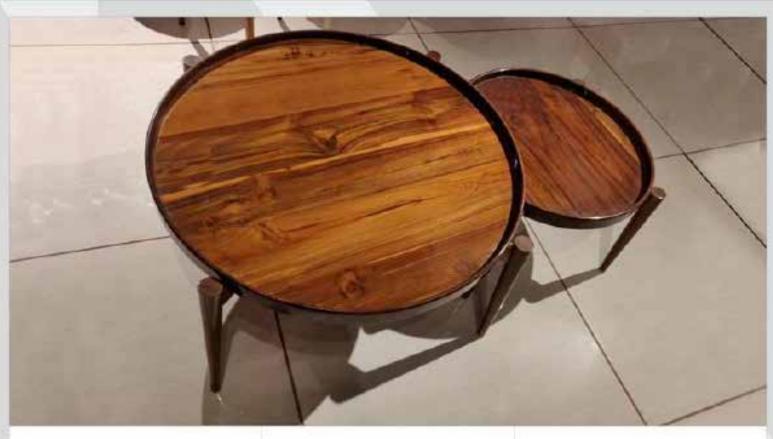

Eye catching design does not need any caption!!Stylish Table is made with plywood with white pu coated and wooden legs with one openable drawer can be fitted in your living area perfactly.

The stylish round pure saag wood corner with pure saag wood center table with stylish legs what else a design needs!!