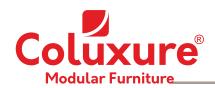

coated base

D-21

SIZE: 36"X36" STRUCTURE:

TOP: Back Painted glass With plywood

structure and coated with PU

**SIZE:** 4'X2'

#### **STRUCTURE:**

Beautiful white PU coated centre table with adjustable modern design plywood slide perfect to décor and highlight your livingroom or bedroom