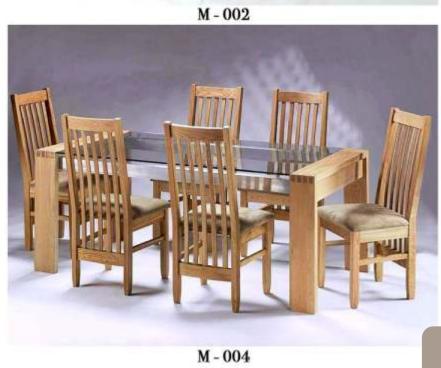

ained & skilled craftsmen. Our products are available in our company showroom spread over 4500 sq. ft. at Gota, Ahmedabad. Our real strength is our team, about 75 professionals in our factory and 12 personalities in Sales & other departments, who passionately work for the company to meet our targets.

















- Premium quality furniture.
- Made from german technology machine.
- Vast factory of 25000s.ft gives you the best finishing. Stylist and comfortable design concept.
- 90% work done in factory 10% assembling on site.
- Save time & money for carpentry work.

- Make your home look elegant on a budget.
- We will plan a budget for your home interiors.
- Modern Style in budget
- We take turnkey projects.



Touch & feel luxurious products at our 4500s.ft exclusive showroom.

















M - 006



M - 007













M-011









Coluxure®
Modular Furniture

M-015

M-016









M-018



M-019











M - 023

Coluxure

**Modular Furniture** 

M - 024









Coluxure

Modular Furniture

M - 027













M - 031









M - 034



M - 035







M - 037



M - 038



Coluxure

**Modular Furniture** 

M - 040









M - 042



M - 043

M - 044





M-045



M-046



M-047

M-048







M-049



M-050



M-051

M-052



## OUR CERTIFICATION

WE WORKS IN A SYSTEMATIC WAY









**WE ARE** 

ISO 9001:2015, 14001:2015, 45001:2018, 50001:2018 **GREENGUARD** COMPLIANCE, **BIFMA** LEVEL 1 2 & 3 **CERTIFIED COMPANY** 































**Quick Shipment** Dispatch of products within minimum days of order



Simple to Relocate Easy portability