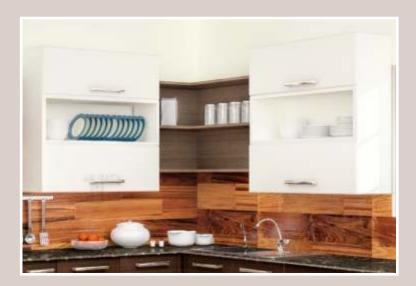

#### product collection...

| Wood Grain                    | 01-08 |
|-------------------------------|-------|
| Plain Colour                  | 09-15 |
| High Gloss Lam                | 16-27 |
| High Gloss Acrylic            | 28-37 |
| Service Platform              | 38-39 |
| Storeroom Door                | 40    |
| S.S. Kitchen Basket           | 41    |
| S.S. Kitchen Basket (Premium) | 42    |
| Lader / Tall Units            | 43    |
| Microwave Ovens               | 43    |
| Cooktops & Chimney            | 44    |
| Kitchen Accessories           | 45-46 |
| Shutter Types                 | . 47  |

# high gloss acrylic

high gloss acrylic

HAK-9

service platform

SD-1-5

S.S. kitchen basket

S.S. kitchen basket

(premium)