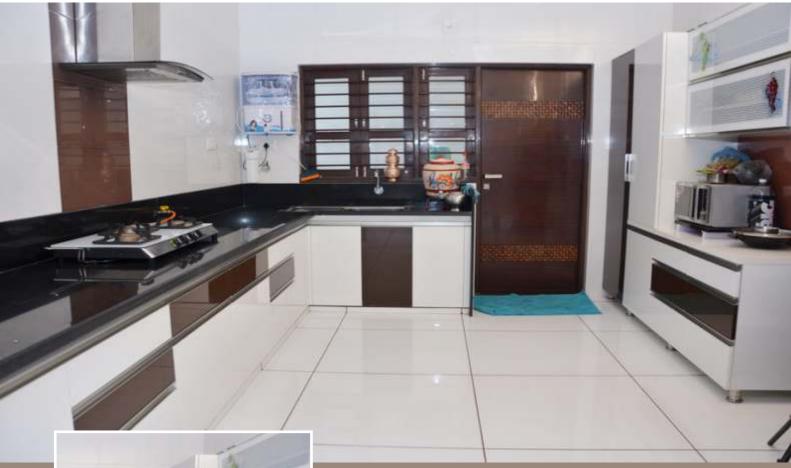

gh Gloss Acrylic            | 28-37 |
| Service Platform              | 38-39 |
| Storeroom Door                | 40    |
| S.S. Kitchen Basket           | 41    |
| S.S. Kitchen Basket (Premium) | 42    |
| Lader / Tall Units            | 43    |
| Microwave Ovens               | 43    |
| Cooktops & Chimney            | 44    |
| Kitchen Accessories           | 45-46 |
| Shutter Types                 | . 47  |









WGK-1



















wood grain WGK-3



















wood grain

WGK-5

























































































#### PCK-7























































































































## high gloss acrylic









HAK-3





## high gloss acrylic

#### HAK-4











HAK-5





high gloss acrylic

HAK-6





# high gloss acrylic

















high gloss acrylic

HAK-9

















service platform







SD-1-5





S.S. kitchen basket





S.S. kitchen basket

(premium)



cup & saucer basket

plain basket





bottle pullout



plate basket



magic corner



perforated cutlery basket

thali basket

auto lid bin



ladder / tall units



tall units

ladder units

#### microwave ovens





cooktops & chimney



662 CT Vetro



594 CT Vetro



Claude

Glace ELC LED

TCG 60 Touch Nero



Sport TC 3V

Galaxy



kitchen accessories



Magic Corner

Lemon Corner

Telescopic Chanel



Tendom

Flap Door System

Roller Shuter







Gas Pump

Cabinet Stay

Folding Flap Door System







Aluminum Profile

**Profile Shutter** 

Cutlery Tray