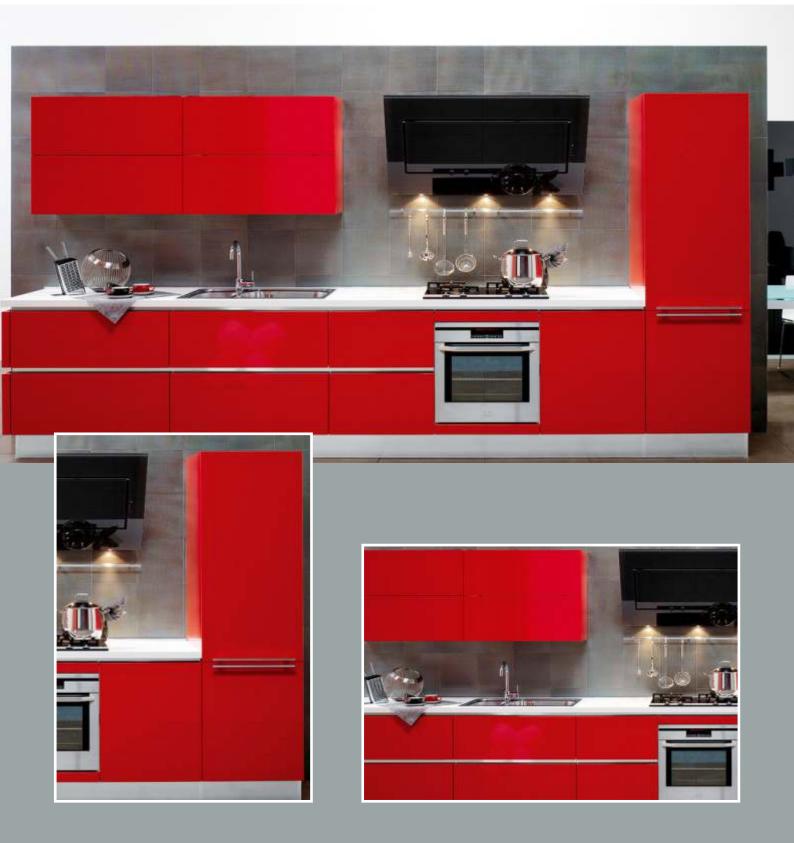

Platform              | 38-39 |
| Storeroom Door                | 40    |
| S.S. Kitchen Basket           | 41    |
| S.S. Kitchen Basket (Premium) | 42    |
| Lader / Tall Units            | 43    |
| Microwave Ovens               | 43    |
| Cooktops & Chimney            | 44    |
| Kitchen Accessories           | 45-46 |
| Shutter Types                 | . 47  |









WGK-1



















wood grain WGK-3



















wood grain

WGK-5

























































































#### PCK-7























































































































## high gloss acrylic









HAK-3





## high gloss acrylic

#### HAK-4











HAK-5





high gloss acrylic

HAK-6





# high gloss acrylic

















high gloss acrylic

HAK-9

















service platform







SD-1-5





S.S. kitchen basket





S.S. kitchen basket

(premium)



cup & saucer basket

plain basket





bottle pullout



plate basket



magic corner



perforated cutlery basket

thali basket

auto lid bin



ladder / tall units



tall units

ladder units

#### microwave ovens





cooktops & chimney



662 CT Vetro



594 CT Vetro



Claude

Glace ELC LED

TCG 60 Touch Nero



Sport TC 3V

Galaxy



kitchen accessories



Magic Corner

Lemon Corner

Telescopic Chanel



Tendom

Flap Door System

Roller Shuter







Gas Pump

Cabinet Stay

Folding Flap Door System







Aluminum Profile

**Profile Shutter** 

Cutlery Tray



Auto Hinges

Soft Close Hinges



Gola Profile