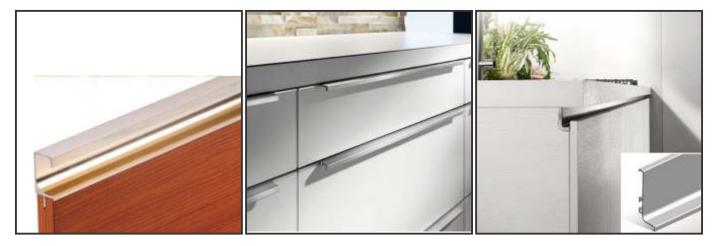

# Material and Technical Specification for Modular Home Furniture

| MDF                 | asis, green, action tessa-17 mm thick and in drawer and wardrobe back 6mm.                                                                                                                           |
|---------------------|------------------------------------------------------------------------------------------------------------------------------------------------------------------------------------------------------|
| Ply                 | citizen industry iso MR Grade semi water proof 17 mm for home furniture.                                                                                                                             |
| Particle board      | 18 mm thick, action tessa, asis shirdi industry, sai decor.                                                                                                                                          |
| Adhesive            | fevicol, euro, royaltouch d3 grade used.                                                                                                                                                             |
| Hot melt glue       | jowat, kelibrate Germany base used for fixing edge bend by through feed edge bender.                                                                                                                 |
| Laminate            | we calculate rate for matt laminate of sunmica, aicamica, merino, sundek, and, green, antique<br>(if texture or high gloss laminate used, rate of furniture will be as per different laminate cost). |
| Glass               | 4 mm modiguard, asai transparent glass or frosting based.                                                                                                                                            |
| Edge bend           | 1mm rehau, German based company.                                                                                                                                                                     |
| Hardware            | lock, auto hinges, telescopic channel of ebco/enox/rajvansi or equivalent.                                                                                                                           |
| Kitchen             | for waterproof ply rates will be extra, per s.ft                                                                                                                                                     |
| Basket              | we calculated s.s. basket in 202 premium quality nikal plated/if s.s. basket in 304 then rate will be extra.                                                                                         |
| Channel             | used hettich, German based company.                                                                                                                                                                  |
| Auto hinges         | calculated sober, if soft closed then 350/pc extra.                                                                                                                                                  |
| S.S. basket         | nickel coated 202 grade 3-5 mm wire used in making stainless steel basket.                                                                                                                           |
| Handle              | as per company standard design are available $(4",6",8")$ as per shutter size if customer wan different design supplied by own then we deduct the handle amount $(60/pc)$ .                          |
| Aluminum G handle   | in profile, if regular finish is used, then rate of handle profile per running ft. will be extra.                                                                                                    |
| Glass               | 4 mm modiguard, akai transparent glass or frosting based calculated, on design work rate wil<br>be extra as per selection.                                                                           |
| Shutter             | will be counted in matt finish, if high gloss then 100/s.ft. extra.                                                                                                                                  |
| Premium accessories | premium kitchen accessories rate will be as per price list (finesse, ebco, enox, hettich, haffale).                                                                                                  |

Gas Pump

Cabinet Stay

Folding Flap Door System

Aluminum Profile

**Profile Shutter** 

Cutlery Tray

Auto Hinges

Soft Close Hinges