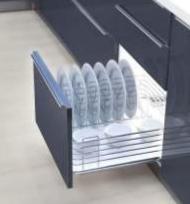

# high gloss acrylic

high gloss acrylic

HAK-9

service platform

SD-1-5

S.S. kitchen basket

S.S. kitchen basket

(premium)

cup & saucer basket

plain basket

bottle pullout

plate basket

magic corner

perforated cutlery basket

thali basket

auto lid bin