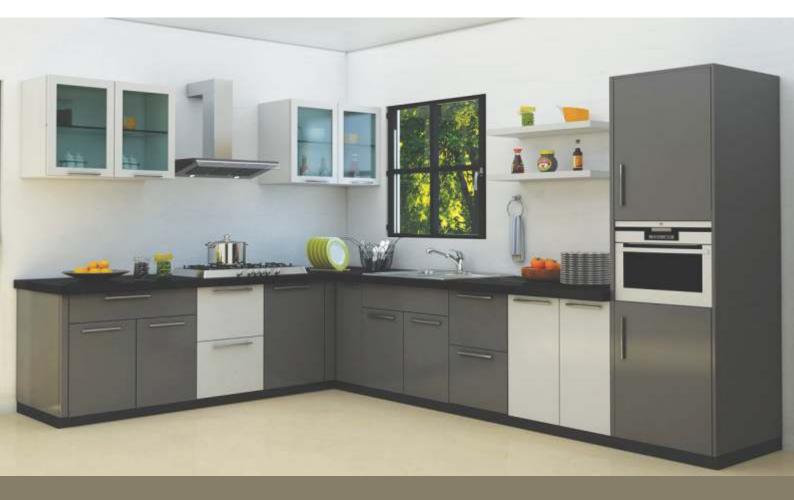

#### product collection...

| Wood Grain                    | 01-08 |
|-------------------------------|-------|
| Plain Colour                  | 09-15 |
| High Gloss Lam                | 16-27 |
| High Gloss Acrylic            | 28-37 |
| Service Platform              | 38-39 |
| Storeroom Door                | 40    |
| S.S. Kitchen Basket           | 41    |
| S.S. Kitchen Basket (Premium) | 42    |
| Lader / Tall Units            | 43    |
| Microwave Ovens               | 43    |
| Cooktops & Chimney            | 44    |
| Kitchen Accessories           | 45-46 |
| Shutter Types                 | . 47  |