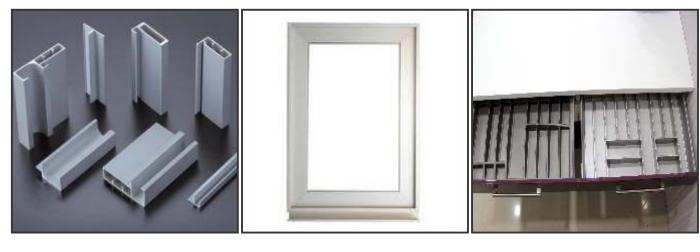

# Material and Technical Specification for Modular Home Furniture

| MDF                 | asis, green, action tessa-17 mm thick and in drawer and wardrobe back 6mm.                                                                                                                           |
|---------------------|------------------------------------------------------------------------------------------------------------------------------------------------------------------------------------------------------|
| Ply                 | citizen industry iso MR Grade semi water proof 17 mm for home furniture.                                                                                                                             |
| Particle board      | 18 mm thick, action tessa, asis shirdi industry, sai decor.                                                                                                                                          |
| Adhesive            | fevicol, euro, royaltouch d3 grade used.                                                                                                                                                             |
| Hot melt glue       | jowat, kelibrate Germany base used for fixing edge bend by through feed edge bender.                                                                                                                 |
| Laminate            | we calculate rate for matt laminate of sunmica, aicamica, merino, sundek, and, green, antique<br>(if texture or high gloss laminate used, rate of furniture will be as per different laminate cost). |
| Glass               | 4 mm modiguard, asai transparent glass or frosting based.                                                                                                                                            |
| Edge bend           | 1mm rehau, German based company.                                                                                                                                                                     |
| Hardware            | lock, auto hinges, telescopic channel of ebco/enox/rajvansi or equivalent.                                                                                                                           |
| Kitchen             | for waterproof ply rates will be extra, per s.ft                                                                                                                                                     |
| Basket              | we calculated s.s. basket in 202 premium quality nikal plated/if s.s. basket in 304 then rate will be extra.                                                                                         |
| Channel             | used hettich, German based company.                                                                                                                                                                  |
| Auto hinges         | calculated sober, if soft closed then 350/pc extra.                                                                                                                                                  |
| S.S. basket         | nickel coated 202 grade 3-5 mm wire used in making stainless steel basket.                                                                                                                           |
| Handle              | as per company standard design are available $(4",6",8")$ as per shutter size if customer wan different design supplied by own then we deduct the handle amount $(60/pc)$ .                          |
| Aluminum G handle   | in profile, if regular finish is used, then rate of handle profile per running ft. will be extra.                                                                                                    |
| Glass               | 4 mm modiguard, akai transparent glass or frosting based calculated, on design work rate wil<br>be extra as per selection.                                                                           |
| Shutter             | will be counted in matt finish, if high gloss then 100/s.ft. extra.                                                                                                                                  |
| Premium accessories | premium kitchen accessories rate will be as per price list (finesse, ebco, enox, hettich, haffale).                                                                                                  |

Gas Pump

Cabinet Stay

Folding Flap Door System

Aluminum Profile

**Profile Shutter** 

Cutlery Tray

Auto Hinges

Soft Close Hinges