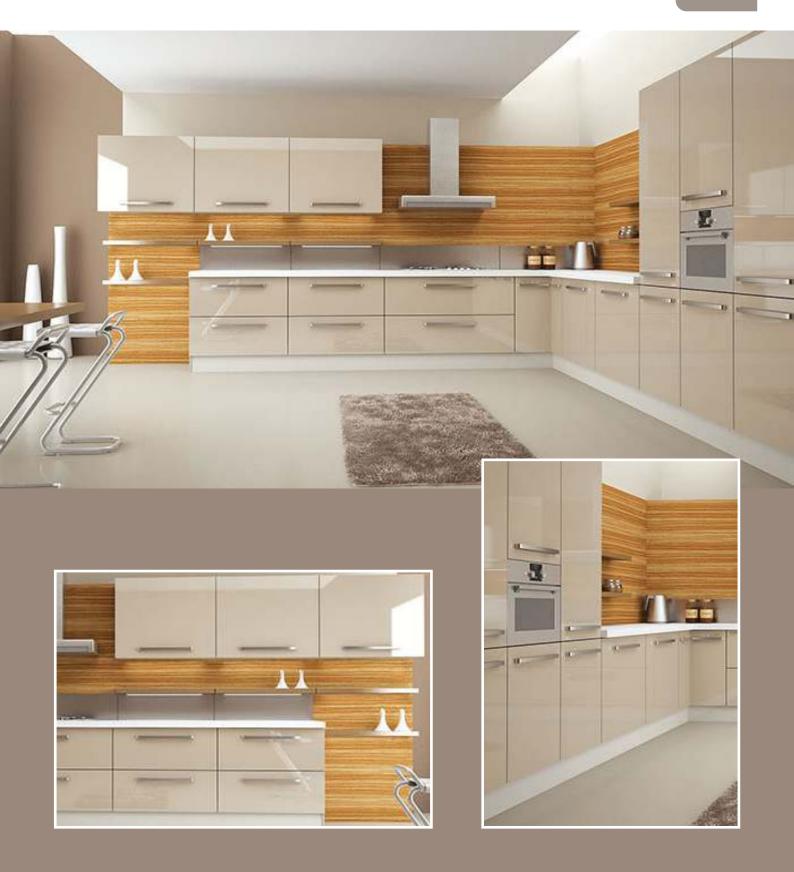

Gloss Lam                | 16-27 |
| High Gloss Acrylic            | 28-37 |
| Service Platform              | 38-39 |
| Storeroom Door                | 40    |
| S.S. Kitchen Basket           | 41    |
| S.S. Kitchen Basket (Premium) | 42    |
| Lader / Tall Units            | 43    |
| Microwave Ovens               | 43    |
| Cooktops & Chimney            | 44    |
| Kitchen Accessories           | 45-46 |
| Shutter Types                 | . 47  |









WGK-1



















wood grain WGK-3



















wood grain

WGK-5

























































































#### PCK-7























































































































## high gloss acrylic









HAK-3





## high gloss acrylic

#### HAK-4











HAK-5





high gloss acrylic

HAK-6





# high gloss acrylic

















high gloss acrylic

HAK-9

















service platform







SD-1-5





S.S. kitchen basket





S.S. kitchen basket

(premium)



cup & saucer basket

plain basket





bottle pullout



plate basket



magic corner



perforated cutlery basket

thali basket

auto lid bin



ladder / tall units



tall units

ladder units

#### microwave ovens





cooktops & chimney



662 CT Vetro



594 CT Vetro



Claude

Glace ELC LED

TCG 60 Touch Nero



Sport TC 3V

Galaxy



kitchen accessories



Magic Corner

Lemon Corner

Telescopic Chanel



Tendom

Flap Door System

Roller Shuter







Gas Pump

Cabinet Stay

Folding Flap Door System







Aluminum Profile