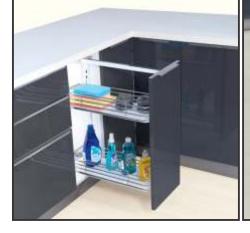

# high gloss acrylic

high gloss acrylic

HAK-9

service platform

SD-1-5

S.S. kitchen basket

S.S. kitchen basket

(premium)

cup & saucer basket

plain basket

bottle pullout

plate basket

magic corner

perforated cutlery basket

thali basket

auto lid bin