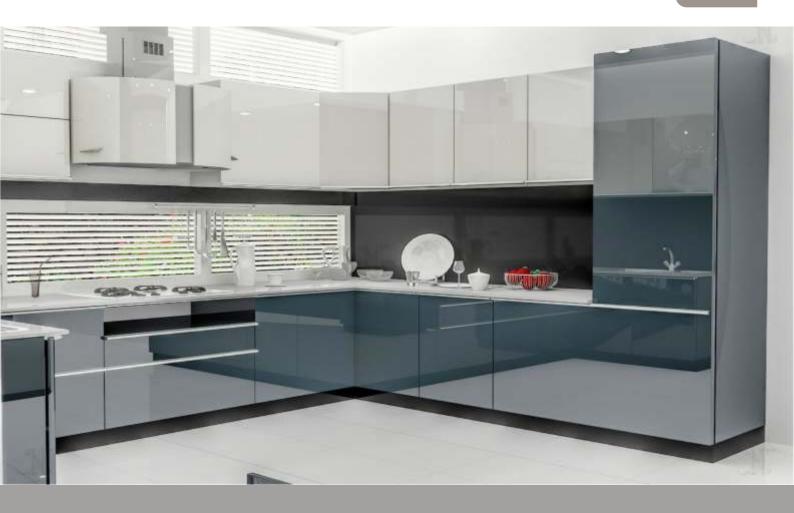

collection...

| Wood Grain                    | 01-08 |
|-------------------------------|-------|
| Plain Colour                  | 09-15 |
| High Gloss Lam                | 16-27 |
| High Gloss Acrylic            | 28-37 |
| Service Platform              | 38-39 |
| Storeroom Door                | 40    |
| S.S. Kitchen Basket           | 41    |
| S.S. Kitchen Basket (Premium) | 42    |
| Lader / Tall Units            | 43    |
| Microwave Ovens               | 43    |
| Cooktops & Chimney            | 44    |
| Kitchen Accessories           | 45-46 |
| Shutter Types                 | . 47  |









WGK-1



















wood grain WGK-3



















wood grain

WGK-5

























































































#### PCK-7























































































































## high gloss acrylic









HAK-3





## high gloss acrylic

#### HAK-4











HAK-5





high gloss acrylic

HAK-6





# high gloss acrylic

















high gloss acrylic

HAK-9

















service platform







SD-1-5





S.S. kitchen basket





S.S. kitchen basket

(premium)



cup & saucer basket

plain basket





bottle pullout



plate basket



magic corner



perforated cutlery basket

thali basket

auto lid bin



ladder / tall units



tall units

ladder units

#### microwave ovens





cooktops & chimney



662 CT Vetro



594 CT Vetro



Claude

Glace ELC LED

TCG 60 Touch Nero



Sport TC 3V

Galaxy



kitchen accessories



Magic Corner

Lemon