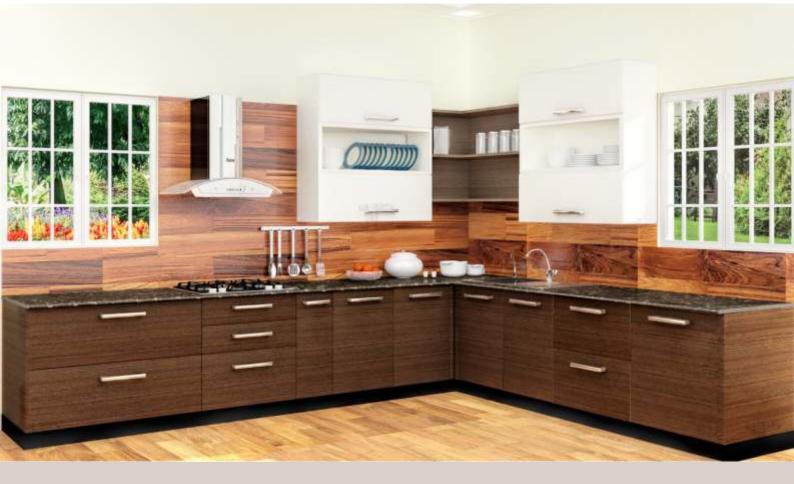

#### product collection...

| Wood Grain                    | 01-08 |
|-------------------------------|-------|
| Plain Colour                  | 09-15 |
| High Gloss Lam                | 16-27 |
| High Gloss Acrylic            | 28-37 |
| Service Platform              | 38-39 |
| Storeroom Door                | 40    |
| S.S. Kitchen Basket           | 41    |
| S.S. Kitchen Basket (Premium) | 42    |
| Lader / Tall Units            | 43    |
| Microwave Ovens               | 43    |
| Cooktops & Chimney            | 44    |
| Kitchen Accessories           | 45-46 |
| Shutter Types                 | . 47  |

WGK-1

wood grain WGK-3

wood grain

WGK-5

#### PCK-7