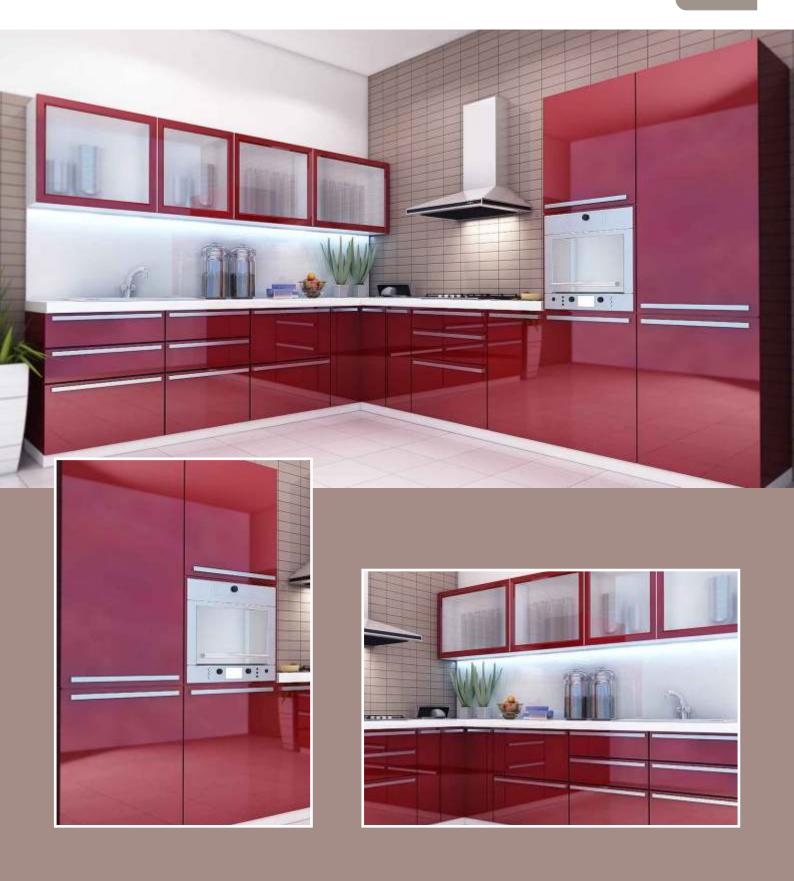

| 28-37 |
| Service Platform              | 38-39 |
| Storeroom Door                | 40    |
| S.S. Kitchen Basket           | 41    |
| S.S. Kitchen Basket (Premium) | 42    |
| Lader / Tall Units            | 43    |
| Microwave Ovens               | 43    |
| Cooktops & Chimney            | 44    |
| Kitchen Accessories           | 45-46 |
| Shutter Types                 | . 47  |









WGK-1



















wood grain WGK-3



















wood grain

WGK-5

























































































#### PCK-7























































































































## high gloss acrylic









HAK-3





## high gloss acrylic

#### HAK-4











HAK-5





high gloss acrylic

HAK-6





# high gloss acrylic

















high gloss acrylic

HAK-9

















service platform







SD-1-5





S.S. kitchen basket





S.S. kitchen basket

(premium)



cup & saucer basket

plain basket





bottle pullout



plate basket



magic corner



perforated cutlery basket

thali basket

auto lid bin



ladder / tall units



tall units

ladder units

#### microwave ovens





cooktops & chimney



662 CT Vetro



594 CT Vetro



Claude

Glace ELC LED

TCG 60 Touch Nero



Sport TC 3V

Galaxy



kitchen accessories



Magic Corner

Lemon Corner

Telescopic Chanel



Tendom

Flap Door System

Roller Shuter







Gas Pump

Cabinet Stay

Folding Flap Door System







Aluminum Profile

**Profile Shutter** 

Cutlery Tray



Auto Hinges

Sof