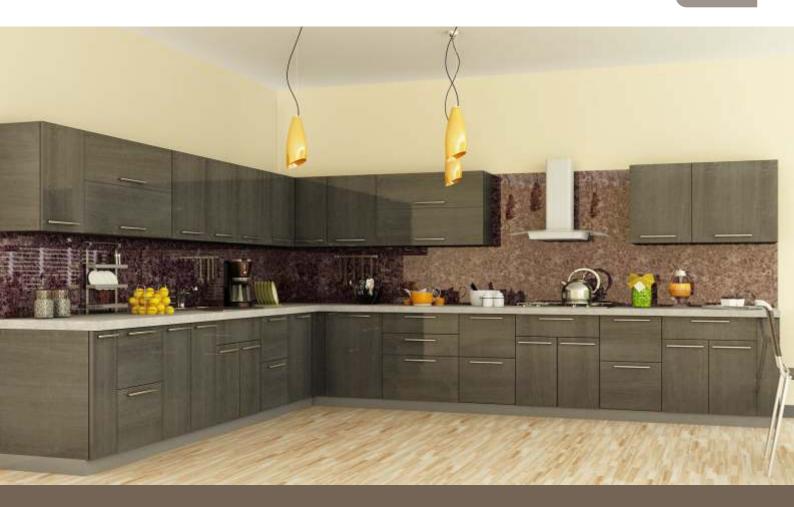

#### product collection...

| Wood Grain                    | 01-08 |
|-------------------------------|-------|
| Plain Colour                  | 09-15 |
| High Gloss Lam                | 16-27 |
| High Gloss Acrylic            | 28-37 |
| Service Platform              | 38-39 |
| Storeroom Door                | 40    |
| S.S. Kitchen Basket           | 41    |
| S.S. Kitchen Basket (Premium) | 42    |
| Lader / Tall Units            | 43    |
| Microwave Ovens               | 43    |
| Cooktops & Chimney            | 44    |
| Kitchen Accessories           | 45-46 |
| Shutter Types                 | . 47  |

WGK-1

wood grain WGK-3

wood grain

WGK-5