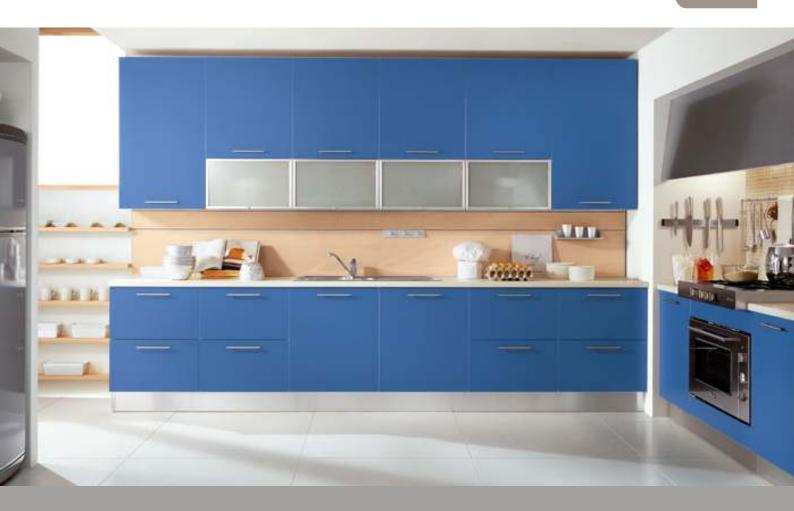

product collection...

| Wood Grain                    | 01-08 |
|-------------------------------|-------|
| Plain Colour                  | 09-15 |
| High Gloss Lam                | 16-27 |
| High Gloss Acrylic            | 28-37 |
| Service Platform              | 38-39 |
| Storeroom Door                | 40    |
| S.S. Kitchen Basket           | 41    |
| S.S. Kitchen Basket (Premium) | 42    |
| Lader / Tall Units            | 43    |
| Microwave Ovens               | 43    |
| Cooktops & Chimney            | 44    |
| Kitchen Accessories           | 45-46 |
| Shutter Types                 | . 47  |









WGK-1



















wood grain WGK-3



















wood grain

WGK-5

























































































#### PCK-7























































































































## high gloss acrylic









HAK-3





## high gloss acrylic

#### HAK-4











HAK-5





high gloss acrylic

HAK-6





# high gloss acrylic

















high gloss acrylic

HAK-9

















service platform







SD-1-5





S.S. kitchen basket





S.S. kitchen basket

(premium)



cup & saucer basket

plain basket





bottle pullout



plate basket



magic corner



perforated cutlery basket

thali basket

auto lid bin



ladder / tall units



tall units

ladder units

#### microwave ovens





cooktops & chimney



662 CT Vetro



594 CT Vetro



Claude

Glace ELC LED

TCG 60 Touch Nero



Sport TC 3V

Galaxy



kitchen accessories



Magic Corner