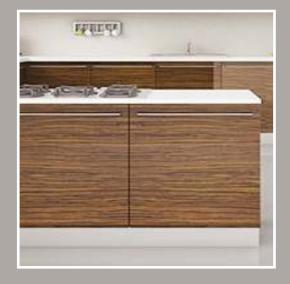

-----------|-------|
| Plain Colour                  | 09-15 |
| High Gloss Lam                | 16-27 |
| High Gloss Acrylic            | 28-37 |
| Service Platform              | 38-39 |
| Storeroom Door                | 40    |
| S.S. Kitchen Basket           | 41    |
| S.S. Kitchen Basket (Premium) | 42    |
| Lader / Tall Units            | 43    |
| Microwave Ovens               | 43    |
| Cooktops & Chimney            | 44    |
| Kitchen Accessories           | 45-46 |
| Shutter Types                 | . 47  |









WGK-1



















wood grain WGK-3



















wood grain

WGK-5

























































































#### PCK-7























































































































## high gloss acrylic









HAK-3





## high gloss acrylic

#### HAK-4











HAK-5





high gloss acrylic

HAK-6





# high gloss acrylic

















high gloss acrylic

HAK-9

















service platform







SD-1-5





S.S. kitchen basket





S.S. kitchen basket

(premium)



cup & saucer basket

plain basket





bottle pullout



plate basket



magic corner



perforated cutlery basket

thali basket

auto lid bin



ladder / tall units



tall units

ladder units

#### microwave ovens





cooktops & chimney



662 CT Vetro



594 CT Vetro



Claude

Glace ELC LED

TCG 60 Touch Nero



Sport TC 3V

Galaxy



kitchen accessories



Magic Corner

Lemon Corner

Telescopic Chanel



Tendom

Flap Door System

Roller Shuter







Ga