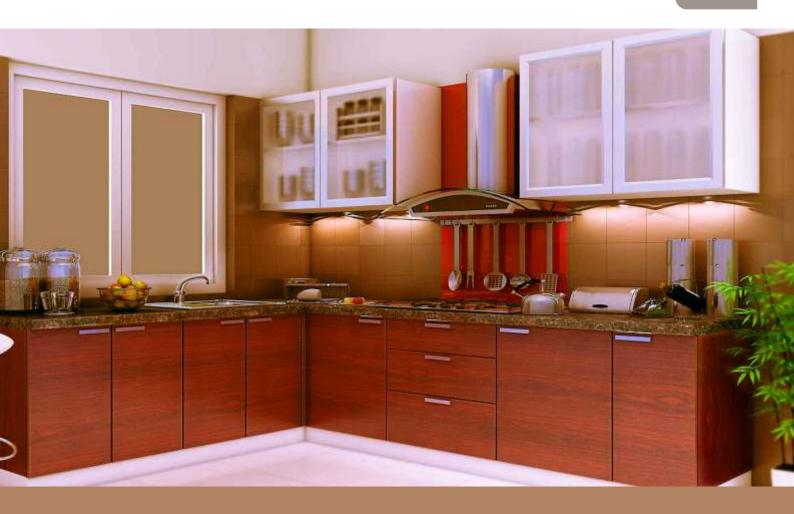

#### product collection...

| Wood Grain                    | 01-08 |
|-------------------------------|-------|
| Plain Colour                  | 09-15 |
| High Gloss Lam                | 16-27 |
| High Gloss Acrylic            | 28-37 |
| Service Platform              | 38-39 |
| Storeroom Door                | 40    |
| S.S. Kitchen Basket           | 41    |
| S.S. Kitchen Basket (Premium) | 42    |
| Lader / Tall Units            | 43    |
| Microwave Ovens               | 43    |
| Cooktops & Chimney            | 44    |
| Kitchen Accessories           | 45-46 |
| Shutter Types                 | . 47  |

WGK-1

wood grain WGK-3

wood grain

WGK-5