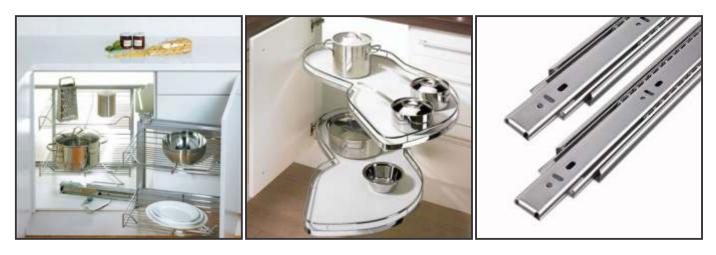

cup & saucer basket

plain basket

bottle pullout

plate basket

magic corner

perforated cutlery basket

thali basket

auto lid bin

Galaxy

kitchen accessories

Magic Corner

Lemon Corner

Telescopic Chanel

Tendom

Flap Door System

Roller Shuter