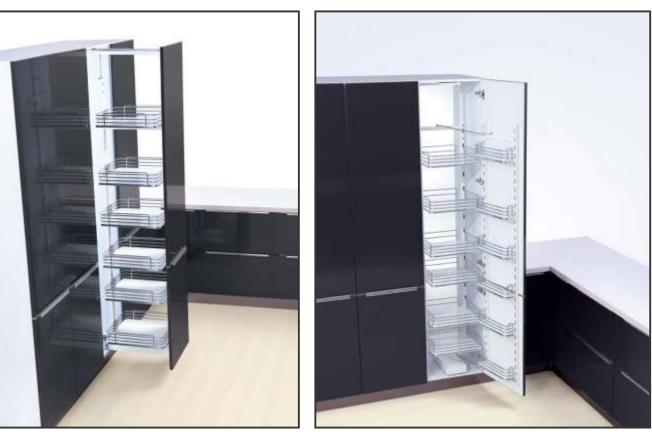

| . 47  |









WGK-1



















wood grain WGK-3



















wood grain

WGK-5

























































































#### PCK-7























































































































## high gloss acrylic









HAK-3





## high gloss acrylic

#### HAK-4











HAK-5





high gloss acrylic

HAK-6





# high gloss acrylic

















high gloss acrylic

HAK-9

















service platform







SD-1-5





S.S. kitchen basket





S.S. kitchen basket

(premium)



cup & saucer basket

plain basket





bottle pullout



plate basket



magic corner



perforated cutlery basket

thali basket

auto lid bin



ladder / tall units



tall units

ladder units

#### microwave ovens





cooktops & chimney



662 CT Vetro



594 CT Vetro



Claude

Glace ELC LED

TCG 60 Touch Nero



Sport TC 3V

Galaxy



kitchen accessories



Magic Corner

Lemon Corner

Telescopic Chanel



Tendom

Flap Door System

Roller Shuter







Gas Pump

Cabinet Stay

Folding Flap Door System







Aluminum Profile

**Profile Shutter** 

Cutlery Tray



Auto Hinges

Soft Close Hinges



Gola Profile



Size : 4" 6" 8" Code :01



Size : 4" 6" 8" Code : 04



Size : 4" 6" 8" Code : 02



Size : 4" 6" 8" Code : 05



Size : 4" 6" 8" Code : 03

Size : 4" 6" 8" Code : 06



### shutter type



Dual Tone Edgebend Shutter

- High Gloss Edgebend Shutter
- Matt Edgebend Shutter



G-Profile Shutter

- J-Profile Shutter
- Without Handle Shutter



P