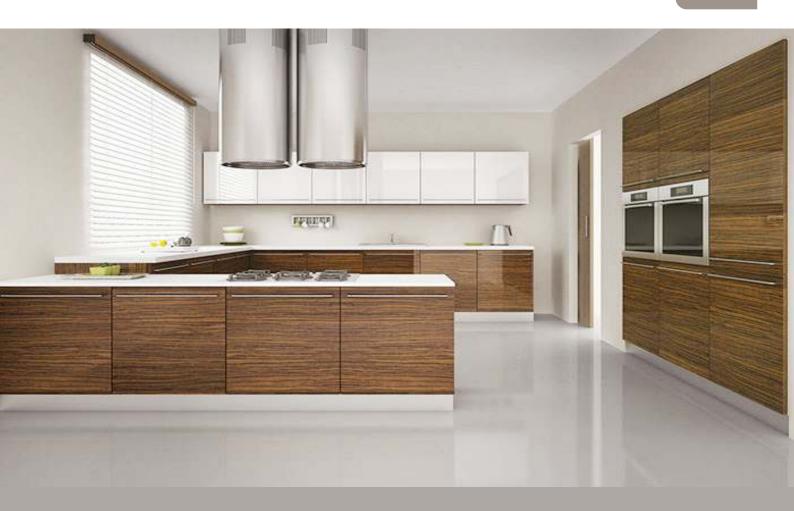

## KITCHEN [premium wooden furniture

**Coluxure** is a Premium Wooden Furniture Mfg. brand by **E-Plast Industries LLP**, Ahmedabad. E-Plast Industries LLP was founded in the year 2011 by Mr. Mohan Varsani and the company is now a key player in the fabrication and furniture industry.

At Coluxure we aim to manufacture and promote good customized designs, which include comfort, strength, durability, visual satisfaction, functional & structural logic. Our catalog offers a wide range of sizes and material options. We can customize our designs to meet specific requirements or work with architects and interior designers to develop furniture for a specific project.

We use high-quality hardware & Material source from reputed manufacturers. Our comprehensive and innovative range of designs and production capability can meet the furniture requirements for varied types and scales of projects from Homes Including Modular Kitchens and Offices to Schools, Colleges, Hotels, and Public Institutions.