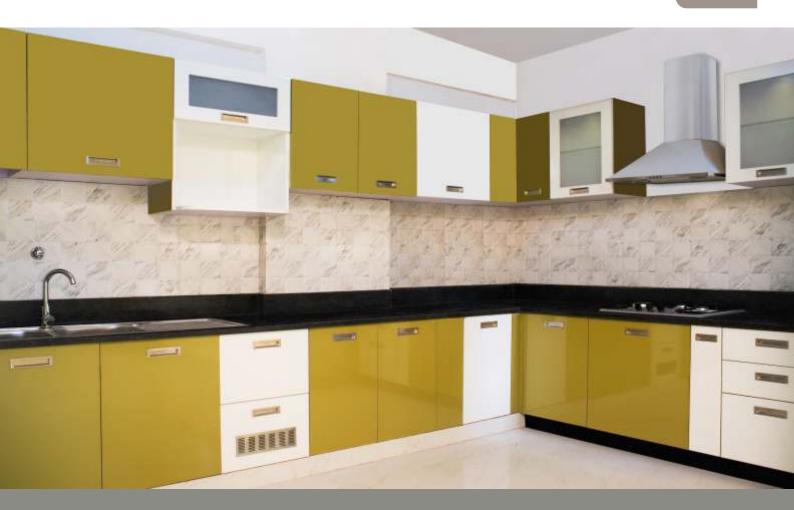

#### product collection...

| Wood Grain                    | 01-08 |
|-------------------------------|-------|
| Plain Colour                  | 09-15 |
| High Gloss Lam                | 16-27 |
| High Gloss Acrylic            | 28-37 |
| Service Platform              | 38-39 |
| Storeroom Door                | 40    |
| S.S. Kitchen Basket           | 41    |
| S.S. Kitchen Basket (Premium) | 42    |
| Lader / Tall Units            | 43    |
| Microwave Ovens               | 43    |
| Cooktops & Chimney            | 44    |
| Kitchen Accessories           | 45-46 |
| Shutter Types                 | . 47  |

WGK-1

wood grain WGK-3

wood grain

WGK-5