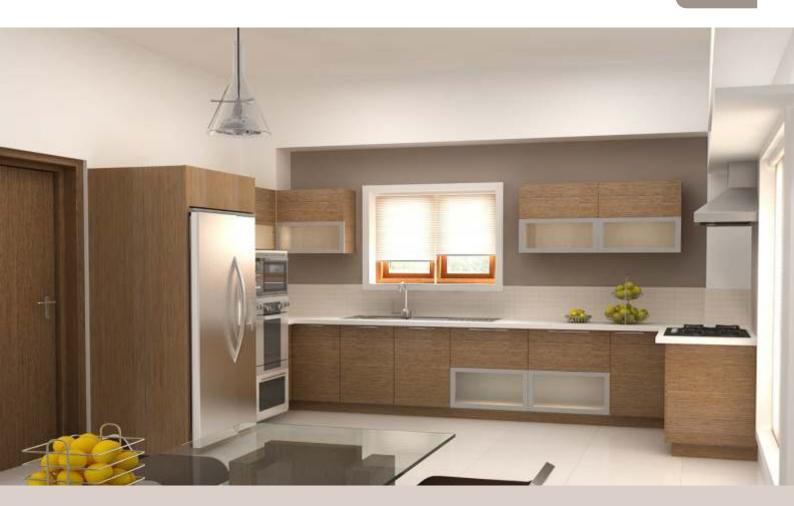

## KITCHEN [premium wooden furniture

**Coluxure** is a Premium Wooden Furniture Mfg. brand by **E-Plast Industries LLP**, Ahmedabad. E-Plast Industries LLP was founded in the year 2011 by Mr. Mohan Varsani and the company is now a key player in the fabrication and furniture industry.

At Coluxure we aim to manufacture and promote good customized designs, which include comfort, strength, durability, visual satisfaction, functional & structural logic. Our catalog offers a wide range of sizes and material options. We can customize our designs to meet specific requirements or work with architects and interior designers to develop furniture for a specific project.

We use high-quality hardware & Material source from reputed manufacturers. Our comprehensive and innovative range of designs and production capability can meet the furniture requirements for varied types and scales of projects from Homes Including Modular Kitchens and Offices to Schools, Colleges, Hotels, and Public Institutions.