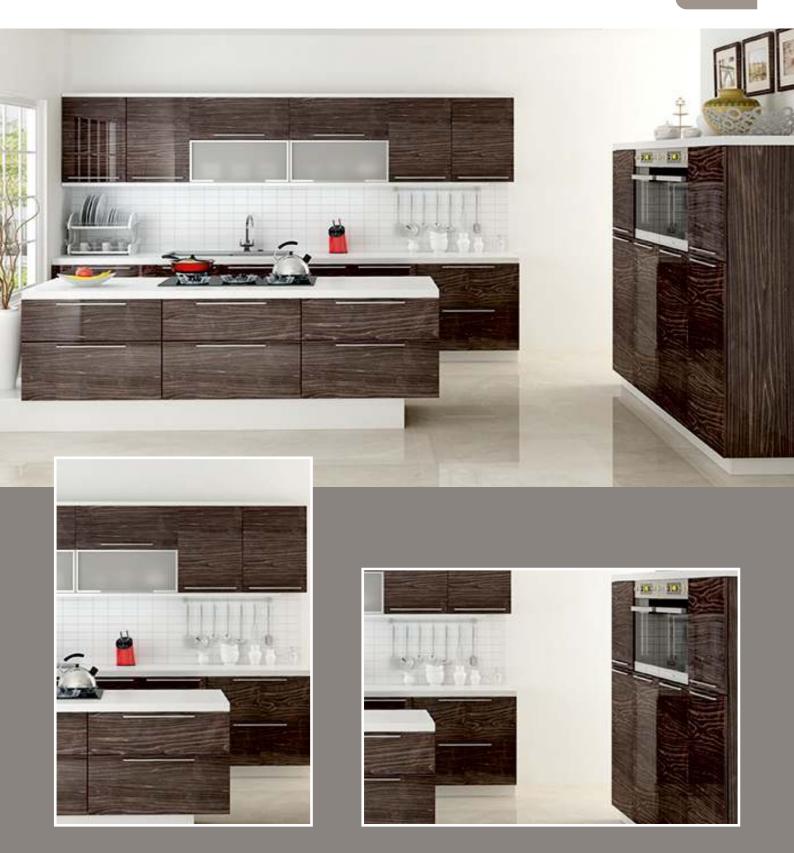

| Plain Colour                  | 09-15 |
| High Gloss Lam                | 16-27 |
| High Gloss Acrylic            | 28-37 |
| Service Platform              | 38-39 |
| Storeroom Door                | 40    |
| S.S. Kitchen Basket           | 41    |
| S.S. Kitchen Basket (Premium) | 42    |
| Lader / Tall Units            | 43    |
| Microwave Ovens               | 43    |
| Cooktops & Chimney            | 44    |
| Kitchen Accessories           | 45-46 |
| Shutter Types                 | . 47  |









WGK-1



















wood grain WGK-3



















wood grain

WGK-5

























































































#### PCK-7























































































































## high gloss acrylic









HAK-3





## high gloss acrylic

#### HAK-4











HAK-5





high gloss acrylic

HAK-6





# high gloss acrylic

















high gloss acrylic

HAK-9

















service platform







SD-1-5





S.S. kitchen basket





S.S. kitchen basket

(premium)



cup & saucer basket

plain basket





bottle pullout



plate basket



magic corner



perforated cutlery basket

thali basket

auto lid bin



ladder / tall units



tall units

ladder units

#### microwave ovens





cooktops & chimney



662 CT Vetro



594 CT Vetro



Claude

Glace ELC LED

TCG 60 Touch Nero



Sport TC 3V

Galaxy



kitchen accessories



Magic Corner

Lemon Corner

Telescopic Chanel



Tendom

Flap Door System

Roller Shuter







Gas Pump

Cabinet Stay