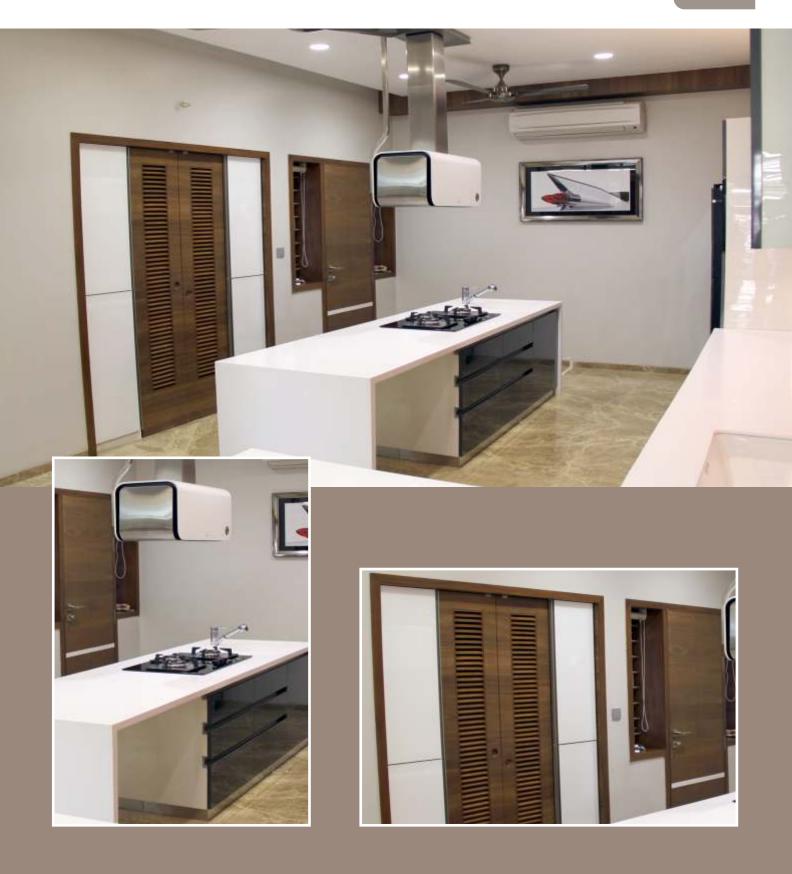

-15 |
| High Gloss Lam                | 16-27 |
| High Gloss Acrylic            | 28-37 |
| Service Platform              | 38-39 |
| Storeroom Door                | 40    |
| S.S. Kitchen Basket           | 41    |
| S.S. Kitchen Basket (Premium) | 42    |
| Lader / Tall Units            | 43    |
| Microwave Ovens               | 43    |
| Cooktops & Chimney            | 44    |
| Kitchen Accessories           | 45-46 |
| Shutter Types                 | . 47  |









WGK-1



















wood grain WGK-3



















wood grain

WGK-5

























































































#### PCK-7























































































































## high gloss acrylic









HAK-3





## high gloss acrylic

#### HAK-4











HAK-5





high gloss acrylic

HAK-6





# high gloss acrylic

















high gloss acrylic

HAK-9

















service platform







SD-1-5





S.S. kitchen basket





S.S. kitchen basket

(premium)



cup & saucer basket

plain basket





bottle pullout



plate basket



magic corner



perforated cutlery basket

thali basket

auto lid bin



ladder / tall units



tall units

ladder units

#### microwave ovens





cooktops & chimney



662 CT Vetro



594 CT Vetro



Claude

Glace ELC LED

TCG 60 Touch Nero



Sport TC 3V

Galaxy



kitchen accessories



Magic Corner

Lemon Corner

Telescopic Chanel



Tendom

Flap Door System

Roller Shuter







Gas Pump

Cabinet Stay

Folding Flap Door System







Alu