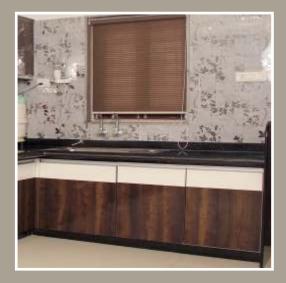

|
|-------------------------------|-------|
| Plain Colour                  | 09-15 |
| High Gloss Lam                | 16-27 |
| High Gloss Acrylic            | 28-37 |
| Service Platform              | 38-39 |
| Storeroom Door                | 40    |
| S.S. Kitchen Basket           | 41    |
| S.S. Kitchen Basket (Premium) | 42    |
| Lader / Tall Units            | 43    |
| Microwave Ovens               | 43    |
| Cooktops & Chimney            | 44    |
| Kitchen Accessories           | 45-46 |
| Shutter Types                 | . 47  |









WGK-1



















wood grain WGK-3



















wood grain

WGK-5

























































































#### PCK-7























































































































## high gloss acrylic









HAK-3





## high gloss acrylic

#### HAK-4











HAK-5





high gloss acrylic

HAK-6





# high gloss acrylic

















high gloss acrylic

HAK-9

















service platform







SD-1-5





S.S. kitchen basket





S.S. kitchen basket

(premium)



cup & saucer basket

plain basket





bottle pullout



plate basket



magic corner



perforated cutlery basket

thali basket

auto lid bin



ladder / tall units



tall units

ladder units

#### microwave ovens





cooktops & chimney



662 CT Vetro



594 CT Vetro



Claude

Glace ELC LED

TCG 60 Touch Nero



Sport TC 3V

Galaxy



kitchen accessories



Magic Corner

Lemon Corner

Telescopic Chanel



Tendom

Flap Door System