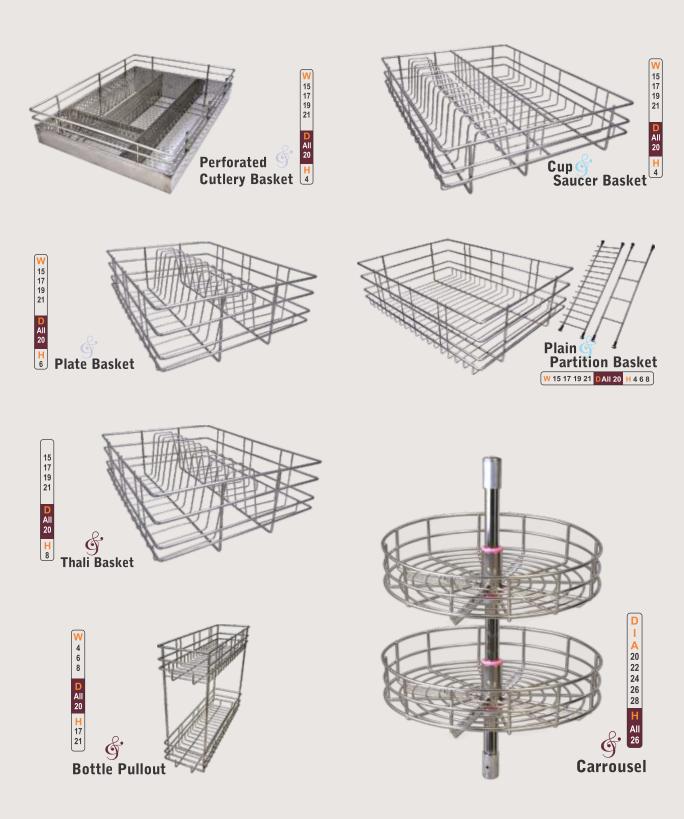

cup & saucer basket

plain basket

bottle pullout

plate basket

magic corner

perforated cutlery basket

thali basket

auto lid bin