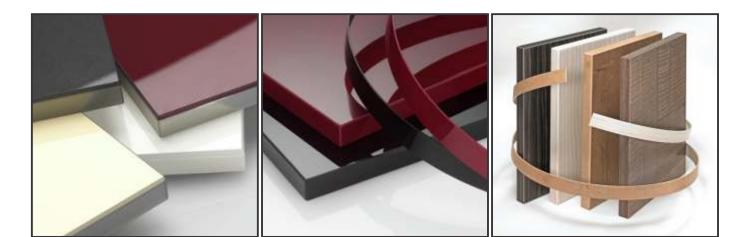

# Material and Technical Specification for Modular Home Furniture

| MDF                 | asis, green, action tessa-17 mm thick and in drawer and wardrobe back 6mm.                                                                                                                           |
|---------------------|------------------------------------------------------------------------------------------------------------------------------------------------------------------------------------------------------|
| Ply                 | citizen industry iso MR Grade semi water proof 17 mm for home furniture.                                                                                                                             |
| Particle board      | 18 mm thick, action tessa, asis shirdi industry, sai decor.                                                                                                                                          |
| Adhesive            | fevicol, euro, royaltouch d3 grade used.                                                                                                                                                             |
| Hot melt glue       | jowat, kelibrate Germany base used for fixing edge bend by through feed edge bender.                                                                                                                 |
| Laminate            | we calculate rate for matt laminate of sunmica, aicamica, merino, sundek, and, green, antique<br>(if texture or high gloss laminate used, rate of furniture will be as per different laminate cost). |
| Glass               | 4 mm modiguard, asai transparent glass or frosting based.                                                                                                                                            |
| Edge bend           | 1mm rehau, German based company.                                                                                                                                                                     |
| Hardware            | lock, auto hinges, telescopic channel of ebco/enox/rajvansi or equivalent.                                                                                                                           |
| Kitchen             | for waterproof ply rates will be extra, per s.ft                                                                                                                                                     |
| Basket              | we calculated s.s. basket in 202 premium quality nikal plated/if s.s. basket in 304 then rate will be extra.                                                                                         |
| Channel             | used hettich, German based company.                                                                                                                                                                  |
| Auto hinges         | calculated sober, if soft closed then 350/pc extra.                                                                                                                                                  |
| S.S. basket         | nickel coated 202 grade 3-5 mm wire used in making stainless steel basket.                                                                                                                           |
| Handle              | as per company standard design are available $(4",6",8")$ as per shutter size if customer wan different design supplied by own then we deduct the handle amount $(60/pc)$ .                          |
| Aluminum G handle   | in profile, if regular finish is used, then rate of handle profile per running ft. will be extra.                                                                                                    |
| Glass               | 4 mm modiguard, akai transparent glass or frosting based calculated, on design work rate wil<br>be extra as per selection.                                                                           |
| Shutter             | will be counted in matt finish, if high gloss then 100/s.ft. extra.                                                                                                                                  |
| Premium accessories | premium kitchen accessories rate will be as per price list (finesse, ebco, enox, hettich, haffale).                                                                                                  |