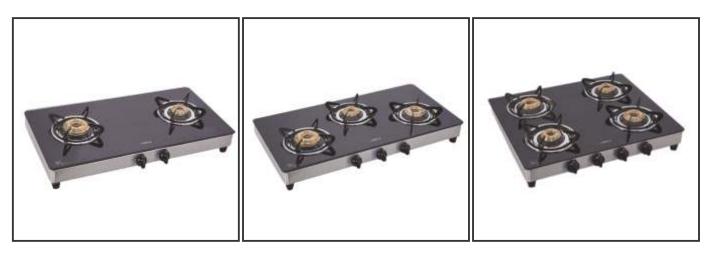

#### microwave ovens

cooktops & chimney

662 CT Vetro

594 CT Vetro

Claude

Glace ELC LED

TCG 60 Touch Nero

Sport TC 3V