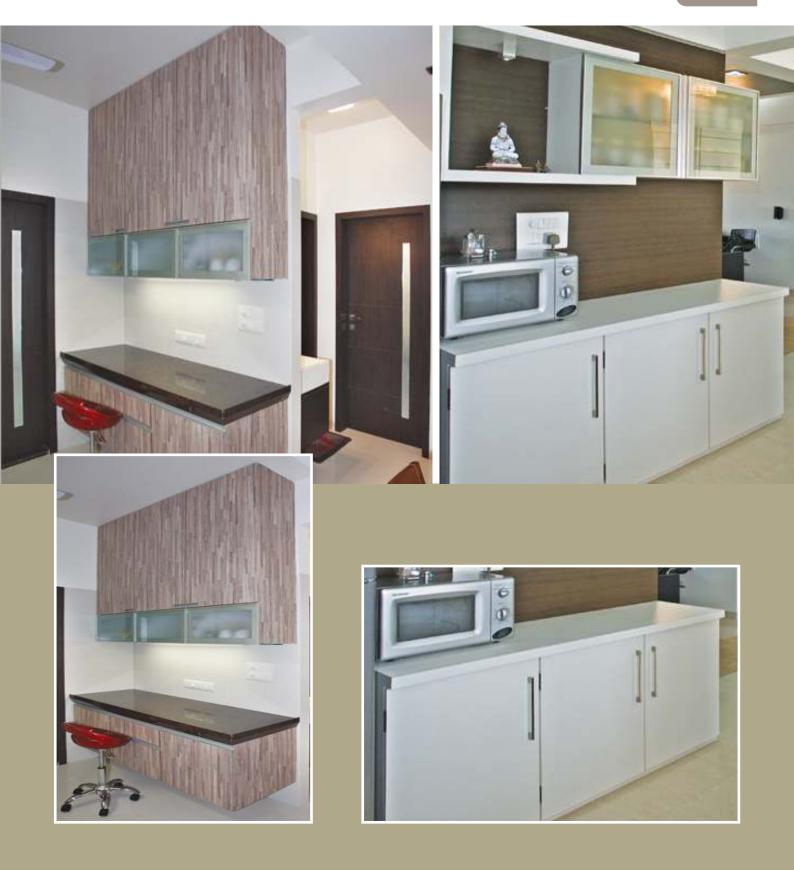

#### product collection...

| Wood Grain                    | 01-08 |
|-------------------------------|-------|
| Plain Colour                  | 09-15 |
| High Gloss Lam                | 16-27 |
| High Gloss Acrylic            | 28-37 |
| Service Platform              | 38-39 |
| Storeroom Door                | 40    |
| S.S. Kitchen Basket           | 41    |
| S.S. Kitchen Basket (Premium) | 42    |
| Lader / Tall Units            | 43    |
| Microwave Ovens               | 43    |
| Cooktops & Chimney            | 44    |
| Kitchen Accessories           | 45-46 |
| Shutter Types                 | . 47  |

# high gloss acrylic

high gloss acrylic

HAK-9

service platform

SD-1-5

S.S. kitchen basket

S.S. kitchen basket

(premium)