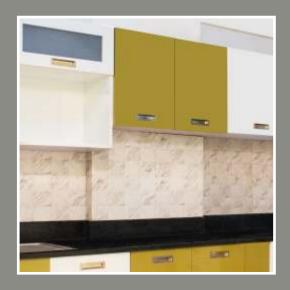

| 01-08 |
|-------------------------------|-------|
| Plain Colour                  | 09-15 |
| High Gloss Lam                | 16-27 |
| High Gloss Acrylic            | 28-37 |
| Service Platform              | 38-39 |
| Storeroom Door                | 40    |
| S.S. Kitchen Basket           | 41    |
| S.S. Kitchen Basket (Premium) | 42    |
| Lader / Tall Units            | 43    |
| Microwave Ovens               | 43    |
| Cooktops & Chimney            | 44    |
| Kitchen Accessories           | 45-46 |
| Shutter Types                 | . 47  |









WGK-1



















wood grain WGK-3



















wood grain

WGK-5

























































































#### PCK-7























































































































## high gloss acrylic









HAK-3





## high gloss acrylic

#### HAK-4











HAK-5





high gloss acrylic

HAK-6





# high gloss acrylic

















high gloss acrylic

HAK-9

















service platform







SD-1-5





S.S. kitchen basket





S.S. kitchen basket

(premium)



cup & saucer basket

plain basket





bottle pullout



plate basket



magic corner



perforated cutlery basket

thali basket

auto lid bin



ladder / tall units



tall units

ladder units

#### microwave ovens





cooktops & chimney



662 CT Vetro



594 CT Vetro



Claude

Glace ELC LED

TCG 60 Touch Nero



Sport TC 3V

Galaxy



kitchen accessories



Magic Corner

Lemon Corner

Telescopic Chanel



Tendom

Flap Door