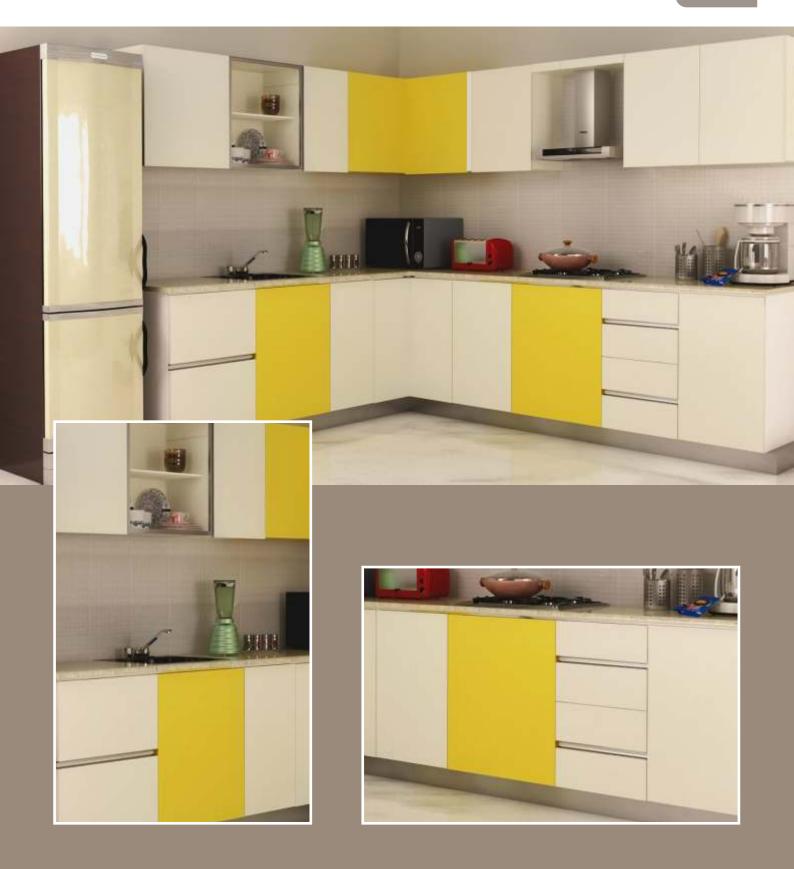

#### product collection...

| Wood Grain                    | 01-08 |
|-------------------------------|-------|
| Plain Colour                  | 09-15 |
| High Gloss Lam                | 16-27 |
| High Gloss Acrylic            | 28-37 |
| Service Platform              | 38-39 |
| Storeroom Door                | 40    |
| S.S. Kitchen Basket           | 41    |
| S.S. Kitchen Basket (Premium) | 42    |
| Lader / Tall Units            | 43    |
| Microwave Ovens               | 43    |
| Cooktops & Chimney            | 44    |
| Kitchen Accessories           | 45-46 |
| Shutter Types                 | . 47  |

## high gloss acrylic

HAK-3

## high gloss acrylic