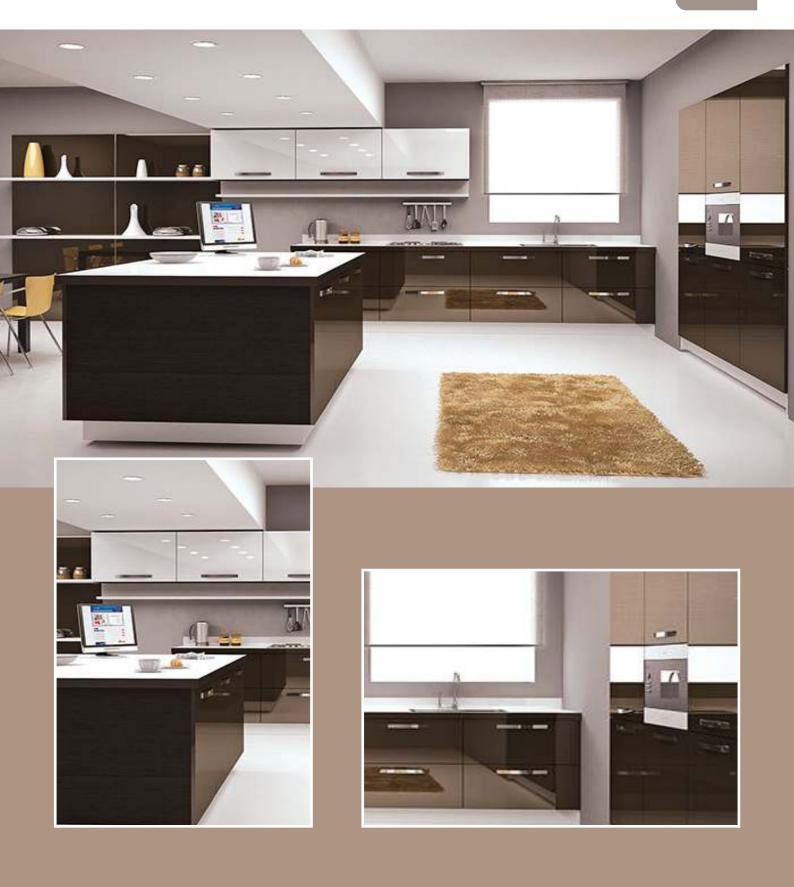

#### product collection...

| Wood Grain                    | 01-08 |
|-------------------------------|-------|
| Plain Colour                  | 09-15 |
| High Gloss Lam                | 16-27 |
| High Gloss Acrylic            | 28-37 |
| Service Platform              | 38-39 |
| Storeroom Door                | 40    |
| S.S. Kitchen Basket           | 41    |
| S.S. Kitchen Basket (Premium) | 42    |
| Lader / Tall Units            | 43    |
| Microwave Ovens               | 43    |
| Cooktops & Chimney            | 44    |
| Kitchen Accessories           | 45-46 |
| Shutter Types                 | . 47  |

WGK-1

wood grain WGK-3

wood grain

WGK-5