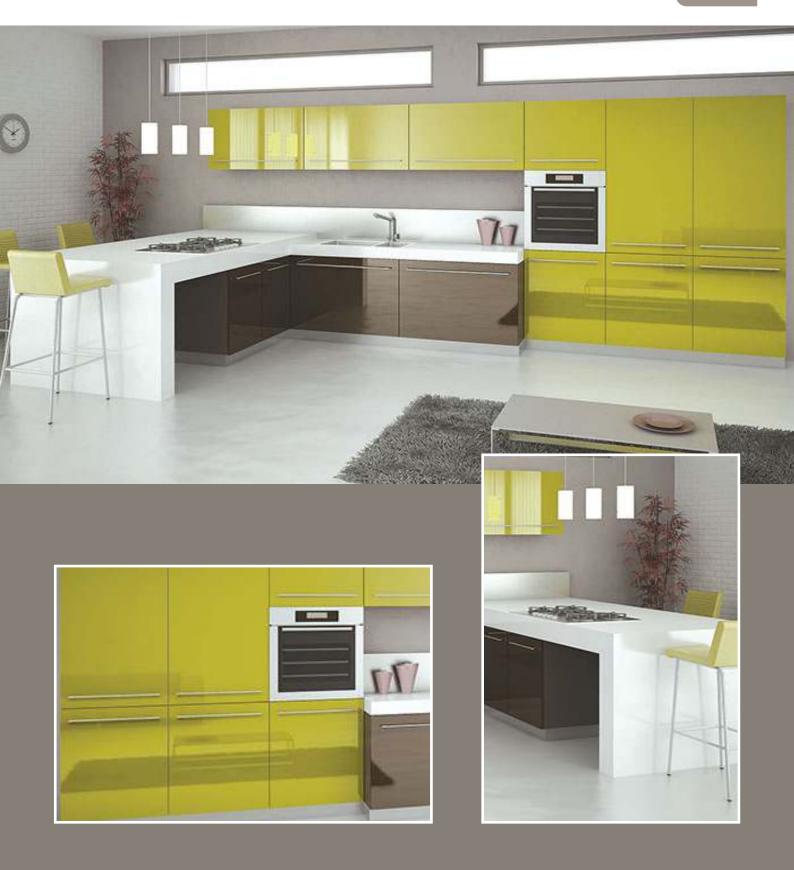

#### product collection...

| Wood Grain                    | 01-08 |
|-------------------------------|-------|
| Plain Colour                  | 09-15 |
| High Gloss Lam                | 16-27 |
| High Gloss Acrylic            | 28-37 |
| Service Platform              | 38-39 |
| Storeroom Door                | 40    |
| S.S. Kitchen Basket           | 41    |
| S.S. Kitchen Basket (Premium) | 42    |
| Lader / Tall Units            | 43    |
| Microwave Ovens               | 43    |
| Cooktops & Chimney            | 44    |
| Kitchen Accessories           | 45-46 |
| Shutter Types                 | . 47  |

WGK-1

wood grain WGK-3

wood grain

WGK-5

#### PCK-7