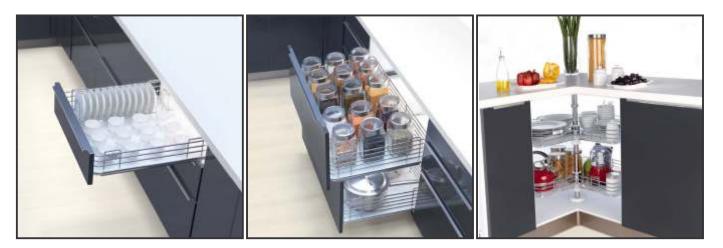

cup & saucer basket

plain basket

bottle pullout

plate basket

magic corner

perforated cutlery basket

thali basket

auto lid bin