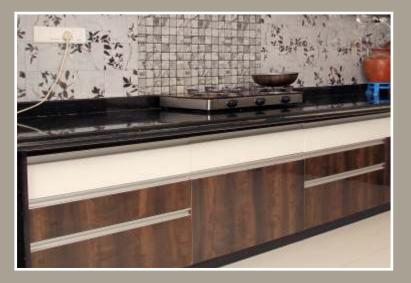

|-------------------------------|-------|
| Plain Colour                  | 09-15 |
| High Gloss Lam                | 16-27 |
| High Gloss Acrylic            | 28-37 |
| Service Platform              | 38-39 |
| Storeroom Door                | 40    |
| S.S. Kitchen Basket           | 41    |
| S.S. Kitchen Basket (Premium) | 42    |
| Lader / Tall Units            | 43    |
| Microwave Ovens               | 43    |
| Cooktops & Chimney            | 44    |
| Kitchen Accessories           | 45-46 |
| Shutter Types                 | . 47  |









WGK-1



















wood grain WGK-3



















wood grain

WGK-5

























































































#### PCK-7























































































































## high gloss acrylic









HAK-3





## high gloss acrylic

#### HAK-4











HAK-5





high gloss acrylic

HAK-6





# high gloss acrylic

















high gloss acrylic

HAK-9

















service platform







SD-1-5





S.S. kitchen basket





S.S. kitchen basket

(premium)



cup & saucer basket

plain basket





bottle pullout



plate basket



magic corner



perforated cutlery basket

thali basket

auto lid bin



ladder / tall units



tall units

ladder units

#### microwave ovens





cooktops & chimney



662 CT Vetro



594 CT Vetro



Claude

Glace ELC LED

TCG 60 Touch Nero



Sport TC 3V

Galaxy



kitchen accessories



Magic Corner

Lemon Corner

Telescopic Chanel



Tendom

Flap Door System

R