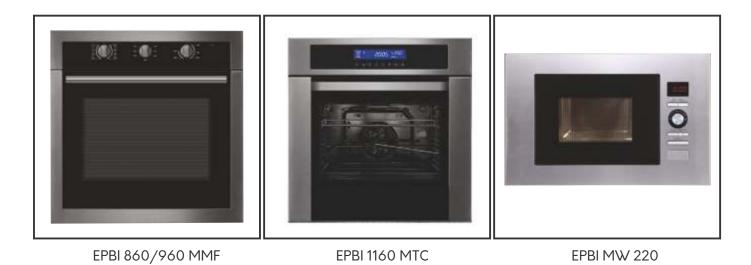

#### microwave ovens

cooktops & chimney

662 CT Vetro

594 CT Vetro

Claude

Glace ELC LED

TCG 60 Touch Nero

Sport TC 3V