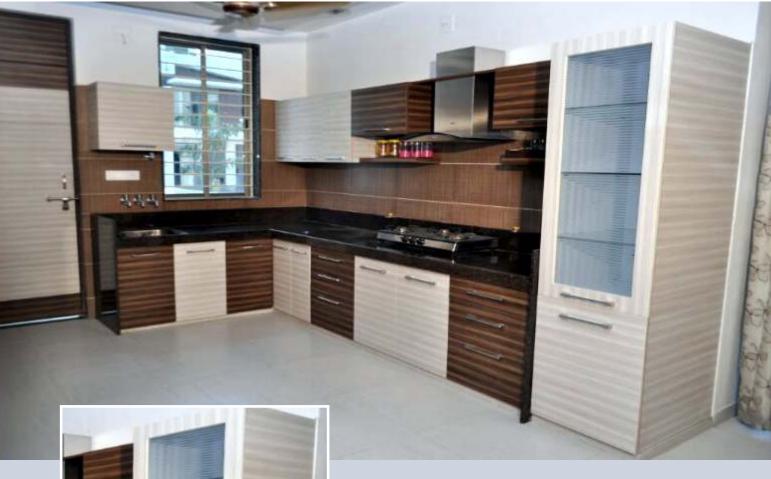

uch & feel luxurious products at our 4500s.ft exclusive showroom.







#### product collection...

| Wood Grain                    | 01-08 |
|-------------------------------|-------|
| Plain Colour                  | 09-15 |
| High Gloss Lam                | 16-27 |
| High Gloss Acrylic            | 28-37 |
| Service Platform              | 38-39 |
| Storeroom Door                | 40    |
| S.S. Kitchen Basket           | 41    |
| S.S. Kitchen Basket (Premium) | 42    |
| Lader / Tall Units            | 43    |
| Microwave Ovens               | 43    |
| Cooktops & Chimney            | 44    |
| Kitchen Accessories           | 45-46 |
| Shutter Types                 | . 47  |









WGK-1



















wood grain WGK-3



















wood grain

WGK-5

























































































#### PCK-7























































































































## high gloss acrylic









HAK-3





## high gloss acrylic

#### HAK-4











HAK-5





high gloss acrylic

HAK-6





# high gloss acrylic

















high gloss acrylic

HAK-9

















service platform







SD-1-5





S.S. kitchen basket





S.S. kitchen basket

(premium)



cup & saucer basket

plain basket





bottle pullout



plate basket



magic corner



perforated cutlery basket

thali basket

auto lid bin



ladder / tall units



tall units

ladder units

#### microwave ovens





cooktops & chimney



662 CT Vetro



594 CT Vetro



Claude

Glace ELC LED

T