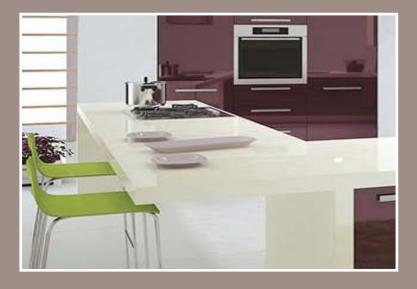

#### product collection...

| Wood Grain                    | 01-08 |
|-------------------------------|-------|
| Plain Colour                  | 09-15 |
| High Gloss Lam                | 16-27 |
| High Gloss Acrylic            | 28-37 |
| Service Platform              | 38-39 |
| Storeroom Door                | 40    |
| S.S. Kitchen Basket           | 41    |
| S.S. Kitchen Basket (Premium) | 42    |
| Lader / Tall Units            | 43    |
| Microwave Ovens               | 43    |
| Cooktops & Chimney            | 44    |
| Kitchen Accessories           | 45-46 |
| Shutter Types                 | . 47  |

# high gloss acrylic

high gloss acrylic

HAK-9

service platform

SD-1-5

S.S. kitchen basket

S.S. kitchen basket

(premium)