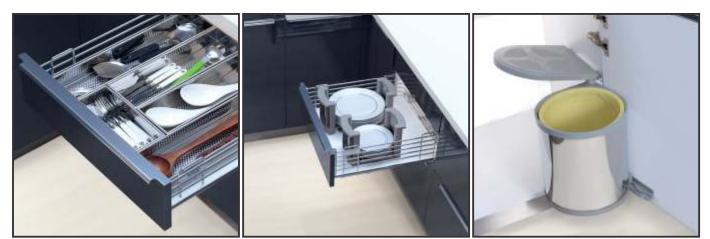

# high gloss acrylic

high gloss acrylic

HAK-9

service platform

SD-1-5

S.S. kitchen basket

S.S. kitchen basket

(premium)

cup & saucer basket

plain basket

bottle pullout

plate basket

magic corner

perforated cutlery basket

thali basket

auto lid bin