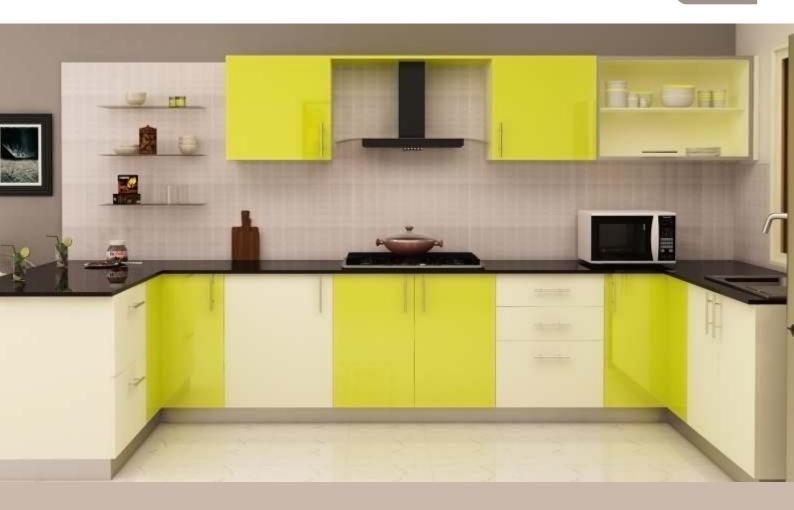

#### product collection...

| Wood Grain                    | 01-08 |
|-------------------------------|-------|
| Plain Colour                  | 09-15 |
| High Gloss Lam                | 16-27 |
| High Gloss Acrylic            | 28-37 |
| Service Platform              | 38-39 |
| Storeroom Door                | 40    |
| S.S. Kitchen Basket           | 41    |
| S.S. Kitchen Basket (Premium) | 42    |
| Lader / Tall Units            | 43    |
| Microwave Ovens               | 43    |
| Cooktops & Chimney            | 44    |
| Kitchen Accessories           | 45-46 |
| Shutter Types                 | . 47  |

#### PCK-7