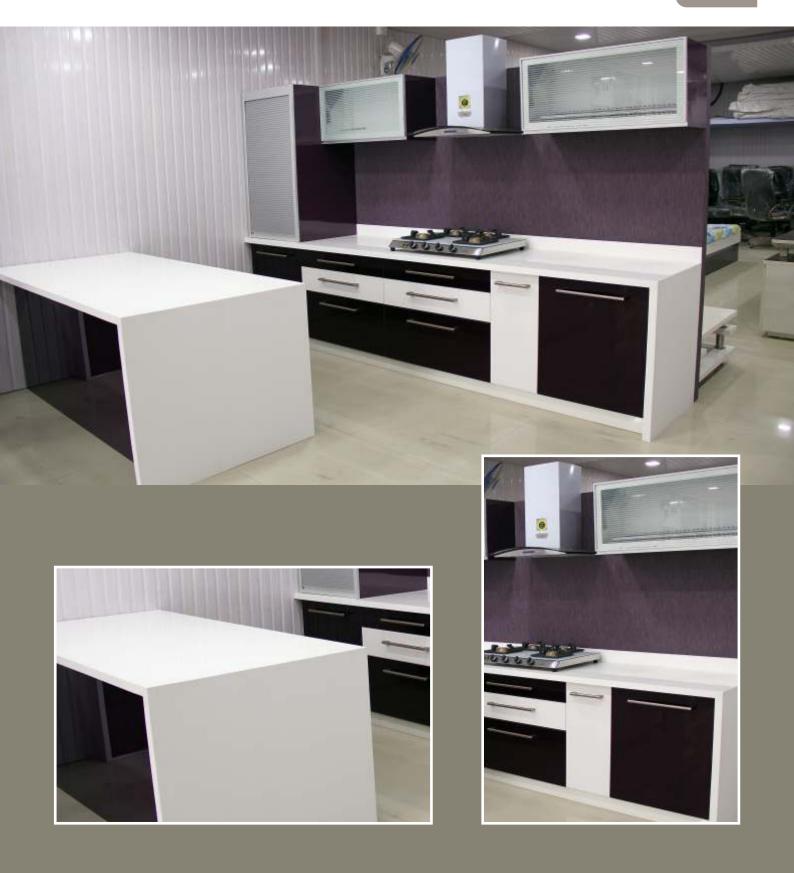

#### product collection...

| Wood Grain                    | 01-08 |
|-------------------------------|-------|
| Plain Colour                  | 09-15 |
| High Gloss Lam                | 16-27 |
| High Gloss Acrylic            | 28-37 |
| Service Platform              | 38-39 |
| Storeroom Door                | 40    |
| S.S. Kitchen Basket           | 41    |
| S.S. Kitchen Basket (Premium) | 42    |
| Lader / Tall Units            | 43    |
| Microwave Ovens               | 43    |
| Cooktops & Chimney            | 44    |
| Kitchen Accessories           | 45-46 |
| Shutter Types                 | . 47  |

#### PCK-7