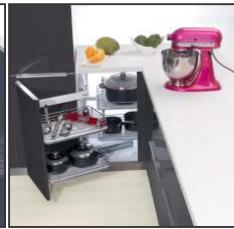

# high gloss acrylic

high gloss acrylic

HAK-9

service platform

SD-1-5

S.S. kitchen basket

S.S. kitchen basket

(premium)

cup & saucer basket

plain basket

bottle pullout

plate basket

magic corner

perforated cutlery basket

thali basket

auto lid bin