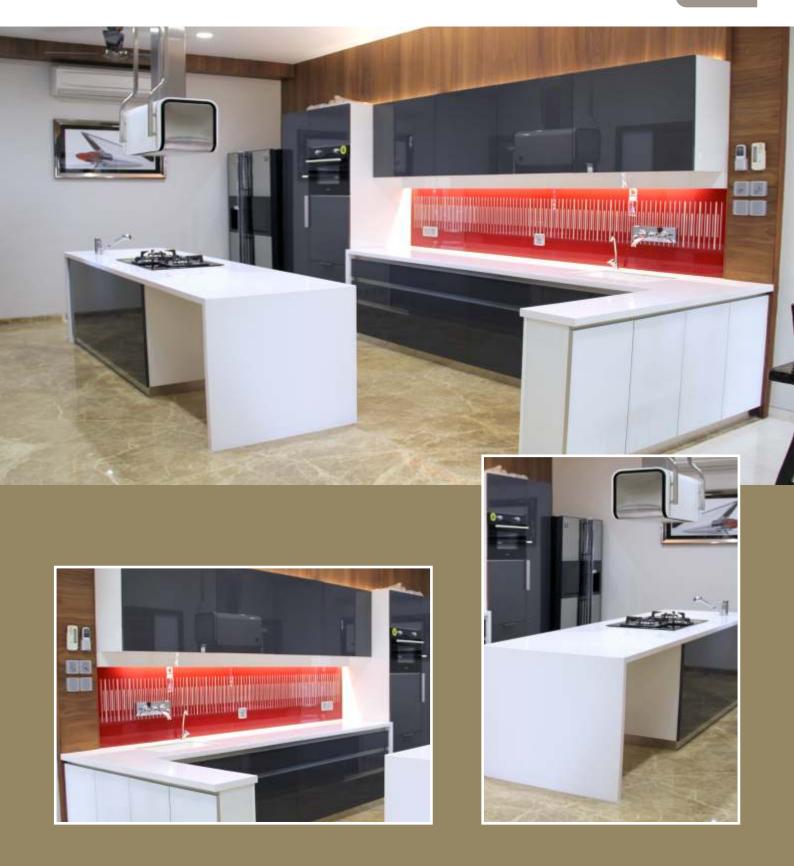

Colour                  | 09-15 |
| High Gloss Lam                | 16-27 |
| High Gloss Acrylic            | 28-37 |
| Service Platform              | 38-39 |
| Storeroom Door                | 40    |
| S.S. Kitchen Basket           | 41    |
| S.S. Kitchen Basket (Premium) | 42    |
| Lader / Tall Units            | 43    |
| Microwave Ovens               | 43    |
| Cooktops & Chimney            | 44    |
| Kitchen Accessories           | 45-46 |
| Shutter Types                 | . 47  |









WGK-1



















wood grain WGK-3



















wood grain

WGK-5

























































































#### PCK-7























































































































## high gloss acrylic









HAK-3





## high gloss acrylic

#### HAK-4











HAK-5





high gloss acrylic

HAK-6





# high gloss acrylic

















high gloss acrylic

HAK-9

















service platform







SD-1-5





S.S. kitchen basket





S.S. kitchen basket

(premium)



cup & saucer basket

plain basket





bottle pullout



plate basket



magic corner



perforated cutlery basket

thali basket

auto lid bin



ladder / tall units



tall units

ladder units

#### microwave ovens





cooktops & chimney



662 CT Vetro



594 CT Vetro



Claude

Glace ELC LED

TCG 60 Touch Nero



Sport TC 3V

Galaxy



kitchen accessories



Magic Corner

Lemon Corner

Telescopic Chanel



Tendom

Flap Door System

Roller Shuter







Gas Pump

Cabinet Stay

Foldin