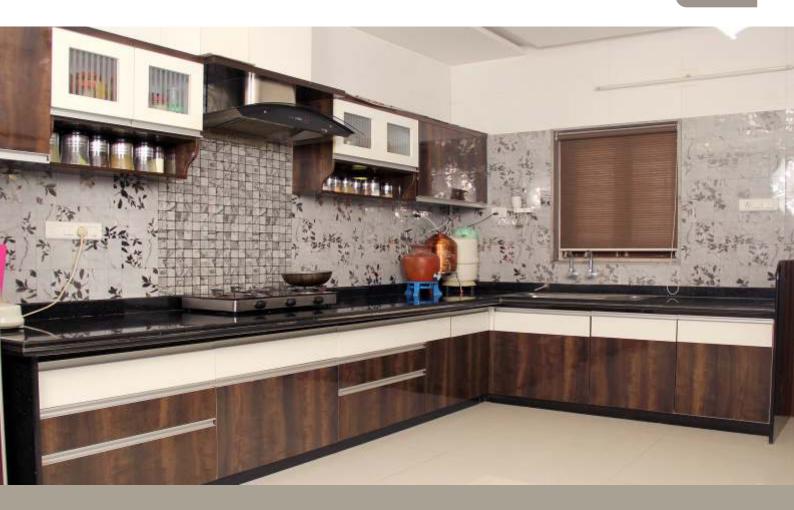

08 |
|-------------------------------|-------|
| Plain Colour                  | 09-15 |
| High Gloss Lam                | 16-27 |
| High Gloss Acrylic            | 28-37 |
| Service Platform              | 38-39 |
| Storeroom Door                | 40    |
| S.S. Kitchen Basket           | 41    |
| S.S. Kitchen Basket (Premium) | 42    |
| Lader / Tall Units            | 43    |
| Microwave Ovens               | 43    |
| Cooktops & Chimney            | 44    |
| Kitchen Accessories           | 45-46 |
| Shutter Types                 | . 47  |









WGK-1



















wood grain WGK-3



















wood grain

WGK-5

























































































#### PCK-7























































































































## high gloss acrylic









HAK-3





## high gloss acrylic

#### HAK-4











HAK-5





high gloss acrylic

HAK-6





# high gloss acrylic

















high gloss acrylic

HAK-9

















service platform







SD-1-5





S.S. kitchen basket





S.S. kitchen basket

(premium)



cup & saucer basket

plain basket





bottle pullout



plate basket



magic corner



perforated cutlery basket

thali basket

auto lid bin



ladder / tall units



tall units

ladder units

#### microwave ovens





cooktops & chimney



662 CT Vetro



594 CT Vetro



Claude

Glace ELC LED

TCG 60 Touch Nero



Sport TC 3V

Galaxy



kitchen accessories



Magic Corner

Lemon Corner

Telescopic Chanel



Tendom

Flap Door Syste