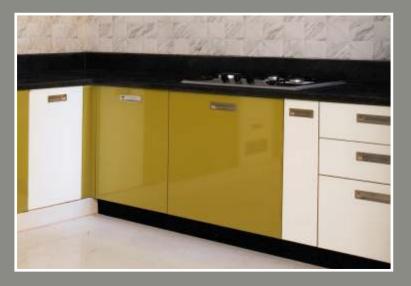

01-08 |
|-------------------------------|-------|
| Plain Colour                  | 09-15 |
| High Gloss Lam                | 16-27 |
| High Gloss Acrylic            | 28-37 |
| Service Platform              | 38-39 |
| Storeroom Door                | 40    |
| S.S. Kitchen Basket           | 41    |
| S.S. Kitchen Basket (Premium) | 42    |
| Lader / Tall Units            | 43    |
| Microwave Ovens               | 43    |
| Cooktops & Chimney            | 44    |
| Kitchen Accessories           | 45-46 |
| Shutter Types                 | . 47  |









WGK-1



















wood grain WGK-3



















wood grain

WGK-5

























































































#### PCK-7























































































































## high gloss acrylic









HAK-3





## high gloss acrylic

#### HAK-4











HAK-5





high gloss acrylic

HAK-6





# high gloss acrylic

















high gloss acrylic

HAK-9

















service platform







SD-1-5





S.S. kitchen basket





S.S. kitchen basket

(premium)



cup & saucer basket

plain basket





bottle pullout



plate basket



magic corner



perforated cutlery basket

thali basket

auto lid bin



ladder / tall units



tall units

ladder units

#### microwave ovens





cooktops & chimney



662 CT Vetro



594 CT Vetro



Claude

Glace ELC LED

TCG 60 Touch Nero



Sport TC 3V

Galaxy



kitchen accessories



Magic Corner

Lemon Corner

Telescopic Chanel



Tendom

Flap Door S