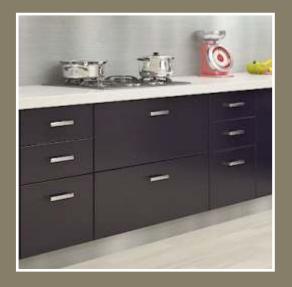

# Material and Technical Specification for Modular Home Furniture

| MDF                 | asis, green, action tessa-17 mm thick and in drawer and wardrobe back 6mm.                                                                                                                           |
|---------------------|------------------------------------------------------------------------------------------------------------------------------------------------------------------------------------------------------|
| Ply                 | citizen industry iso MR Grade semi water proof 17 mm for home furniture.                                                                                                                             |
| Particle board      | 18 mm thick, action tessa, asis shirdi industry, sai decor.                                                                                                                                          |
| Adhesive            | fevicol, euro, royaltouch d3 grade used.                                                                                                                                                             |
| Hot melt glue       | jowat, kelibrate Germany base used for fixing edge bend by through feed edge bender.                                                                                                                 |
| Laminate            | we calculate rate for matt laminate of sunmica, aicamica, merino, sundek, and, green, antique<br>(if texture or high gloss laminate used, rate of furniture will be as per different laminate cost). |
| Glass               | 4 mm modiguard, asai transparent glass or frosting based.                                                                                                                                            |
| Edge bend           | 1mm rehau, German based company.                                                                                                                                                                     |
| Hardware            | lock, auto hinges, telescopic channel of ebco/enox/rajvansi or equivalent.                                                                                                                           |
| Kitchen             | for waterproof ply rates will be extra, per s.ft                                                                                                                                                     |
| Basket              | we calculated s.s. basket in 202 premium quality nikal plated/if s.s. basket in 304 then rate will be extra.                                                                                         |
| Channel             | used hettich, German based company.                                                                                                                                                                  |
| Auto hinges         | calculated sober, if soft closed then 350/pc extra.                                                                                                                                                  |
| S.S. basket         | nickel coated 202 grade 3-5 mm wire used in making stainless steel basket.                                                                                                                           |
| Handle              | as per company standard design are available $(4",6",8")$ as per shutter size if customer wan different design supplied by own then we deduct the handle amount $(60/pc)$ .                          |
| Aluminum G handle   | in profile, if regular finish is used, then rate of handle profile per running ft. will be extra.                                                                                                    |
| Glass               | 4 mm modiguard, akai transparent glass or frosting based calculated, on design work rate wil<br>be extra as per selection.                                                                           |
| Shutter             | will be counted in matt finish, if high gloss then 100/s.ft. extra.                                                                                                                                  |
| Premium accessories | premium kitchen accessories rate will be as per price list (finesse, ebco, enox, hettich, haffale).                                                                                                  |