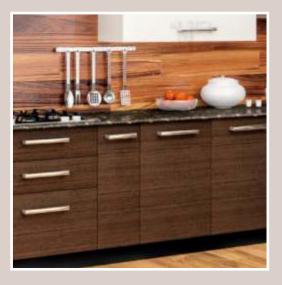

#### product collection...

| Wood Grain                    | 01-08 |
|-------------------------------|-------|
| Plain Colour                  | 09-15 |
| High Gloss Lam                | 16-27 |
| High Gloss Acrylic            | 28-37 |
| Service Platform              | 38-39 |
| Storeroom Door                | 40    |
| S.S. Kitchen Basket           | 41    |
| S.S. Kitchen Basket (Premium) | 42    |
| Lader / Tall Units            | 43    |
| Microwave Ovens               | 43    |
| Cooktops & Chimney            | 44    |
| Kitchen Accessories           | 45-46 |
| Shutter Types                 | . 47  |

#### PCK-7