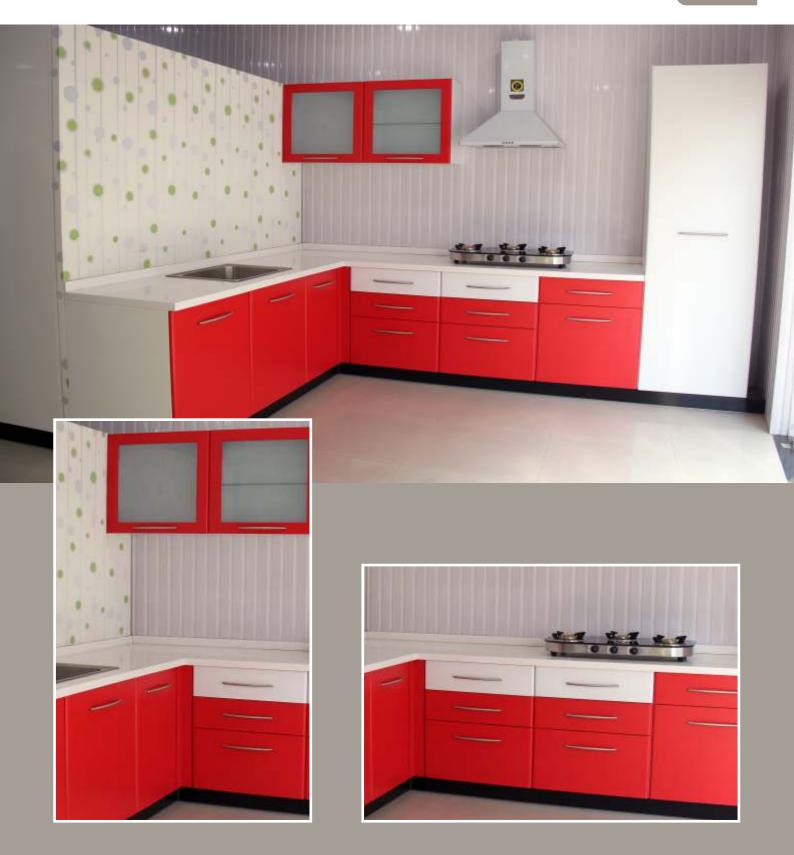

#### product collection...

| Wood Grain                    | 01-08 |
|-------------------------------|-------|
| Plain Colour                  | 09-15 |
| High Gloss Lam                | 16-27 |
| High Gloss Acrylic            | 28-37 |
| Service Platform              | 38-39 |
| Storeroom Door                | 40    |
| S.S. Kitchen Basket           | 41    |
| S.S. Kitchen Basket (Premium) | 42    |
| Lader / Tall Units            | 43    |
| Microwave Ovens               | 43    |
| Cooktops & Chimney            | 44    |
| Kitchen Accessories           | 45-46 |
| Shutter Types                 | . 47  |

#### PCK-7