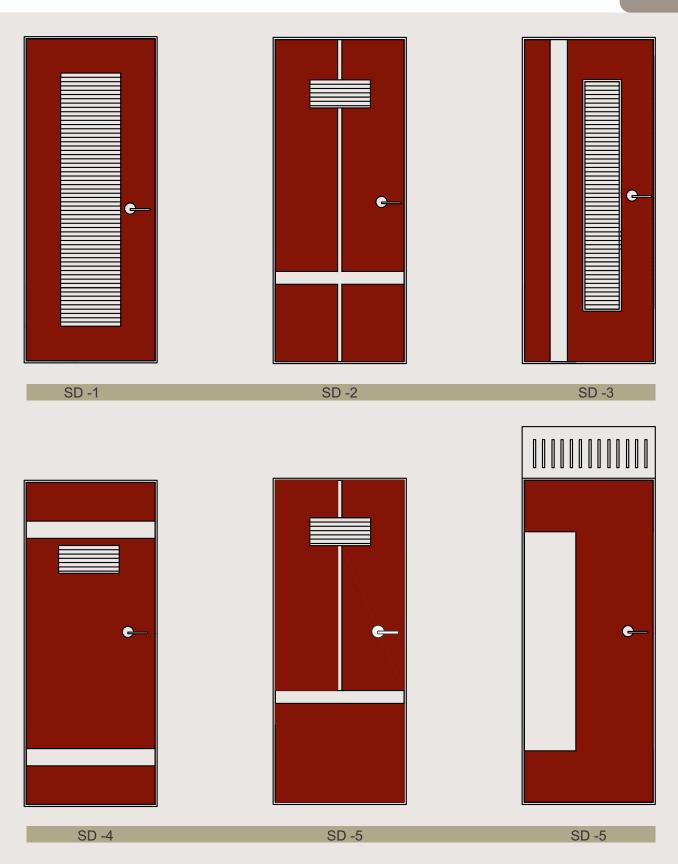

# high gloss acrylic

high gloss acrylic

HAK-9

service platform

SD-1-5

S.S. kitchen basket

S.S. kitchen basket

(premium)