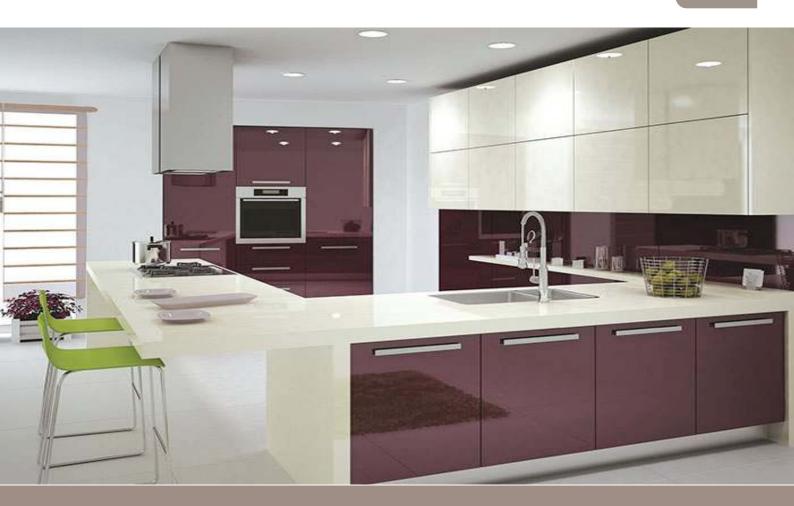

on...

| Wood Grain                    | 01-08 |
|-------------------------------|-------|
| Plain Colour                  | 09-15 |
| High Gloss Lam                | 16-27 |
| High Gloss Acrylic            | 28-37 |
| Service Platform              | 38-39 |
| Storeroom Door                | 40    |
| S.S. Kitchen Basket           | 41    |
| S.S. Kitchen Basket (Premium) | 42    |
| Lader / Tall Units            | 43    |
| Microwave Ovens               | 43    |
| Cooktops & Chimney            | 44    |
| Kitchen Accessories           | 45-46 |
| Shutter Types                 | . 47  |









WGK-1



















wood grain WGK-3



















wood grain

WGK-5

























































































#### PCK-7























































































































## high gloss acrylic









HAK-3





## high gloss acrylic

#### HAK-4











HAK-5





high gloss acrylic

HAK-6





# high gloss acrylic

















high gloss acrylic

HAK-9

















service platform







SD-1-5





S.S. kitchen basket





S.S. kitchen basket

(premium)



cup & saucer basket

plain basket





bottle pullout



plate basket



magic corner



perforated cutlery basket

thali basket

auto lid bin



ladder / tall units



tall units

ladder units

#### microwave ovens





cooktops & chimney



662 CT Vetro



594 CT Vetro



Claude

Glace ELC LED

TCG 60 Touch Nero



Sport TC 3V

Galaxy



kitchen accessories



Magic Corner

Lemon Corner