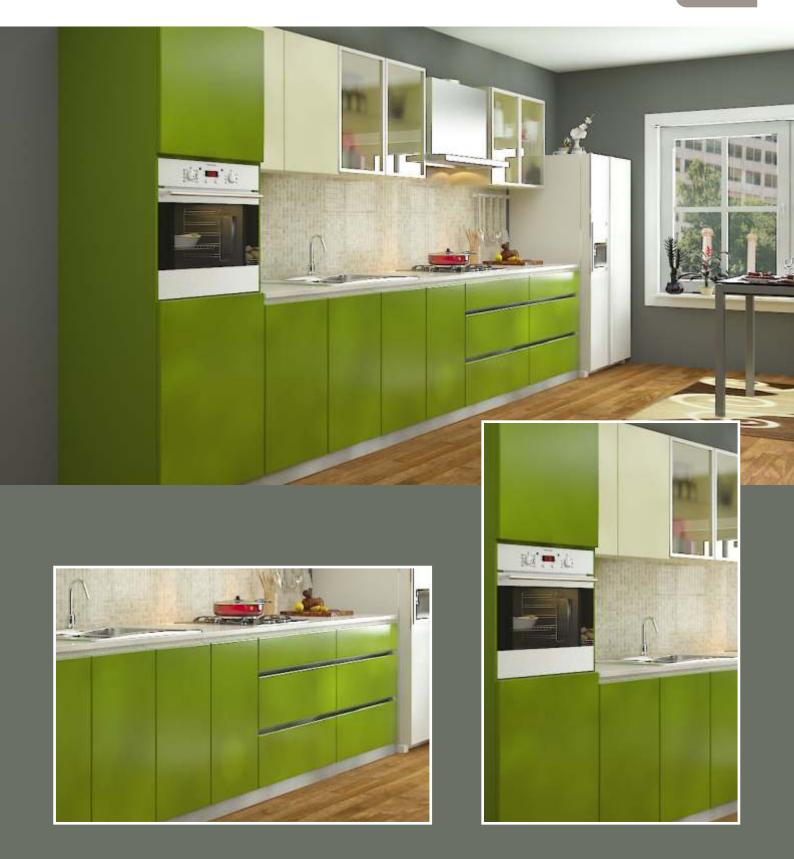

#### product collection...

| Wood Grain                    | 01-08 |
|-------------------------------|-------|
| Plain Colour                  | 09-15 |
| High Gloss Lam                | 16-27 |
| High Gloss Acrylic            | 28-37 |
| Service Platform              | 38-39 |
| Storeroom Door                | 40    |
| S.S. Kitchen Basket           | 41    |
| S.S. Kitchen Basket (Premium) | 42    |
| Lader / Tall Units            | 43    |
| Microwave Ovens               | 43    |
| Cooktops & Chimney            | 44    |
| Kitchen Accessories           | 45-46 |
| Shutter Types                 | . 47  |

#### PCK-7