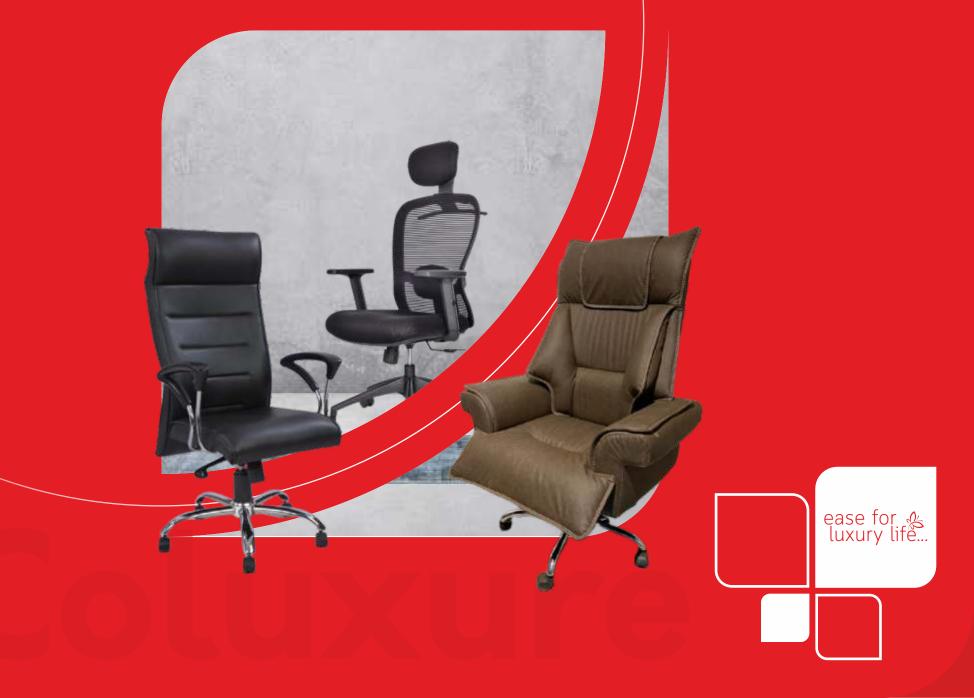

## office chair [premium furniture]

**Coluxure** is a Premium Wooden Furniture Mfg. brand by **E-Plast Industries LLP**, Ahmedabad. E-Plast Industries LLP was founded in the year 2011 by Mr. Mohan Varsani and the company is now a key player in the fabrication and furniture industry.