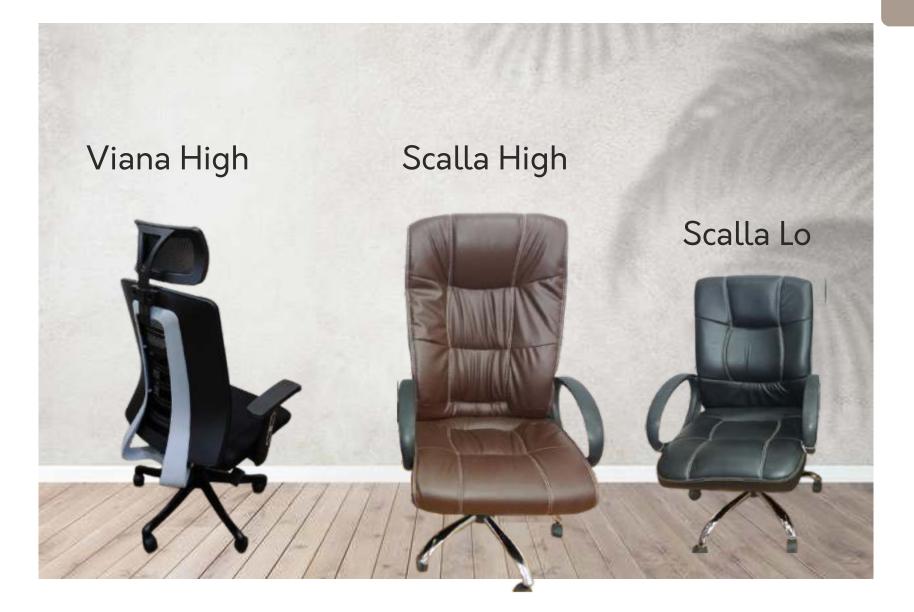

in our company showroom spread over 4500 sq. ft. at Gota, Ahmedabad. Our real strength is our team, about 75 professionals in our factory and 12 personalities in Sales & other departments, who passionately work for the company to meet our targets.









• Premium quality furniture.

- Made from german technology machine.
- Vast factory of 25000s.ft gives you the best finishing. Stylist and comfortable design concept. • 90% work done in factory 10% assembling on site.
- Save time & money for carpentry work.
- Make your home look elegant on a budget.
- We will plan a budget for your home interiors.
- Modern Style in budget
- · We take turnkey projects.



Touch & feel luxurious products at our 4500s.ft exclusive showroom.











































































































































## Amar Jyot Visitor Chair

## Avio Trendy Stool













Bar Stool & Furniture















Bar Stool & Furniture



















Office Chair & Furniture



















































2 Seater Silver P. Coated 2 Seater Stainless Steel







### **OUR CERTIFICATION**

rU3

that evolves out of your need



wiring solutions

your home space, as you wish

**Easy Installation** Quickest modular furniture to install



## SOME OF OUR CLIENTS





## **REFER OUR OTHER CATALOGUES**



Kitchen Furniture Catalog Office Furniture Catalog

H

Home Furniture Catalog

Instute Furniture Catalog

# 





#### Showroom Eplast Industries LLP

Coluxure Modular Furniture

Verai Estate, Before Gota Muktidha