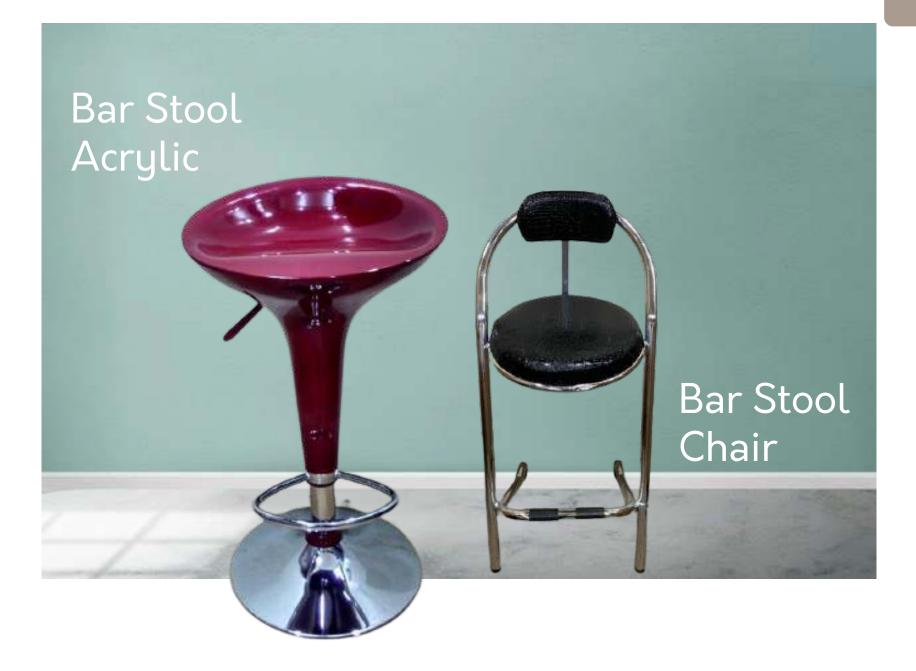

## Avio Trendy Stool

Bar Stool & Furniture

Bar Stool & Furniture

Office Chair & Furniture

2 Seater Silver P. Coated 2 Seater Stainless Steel