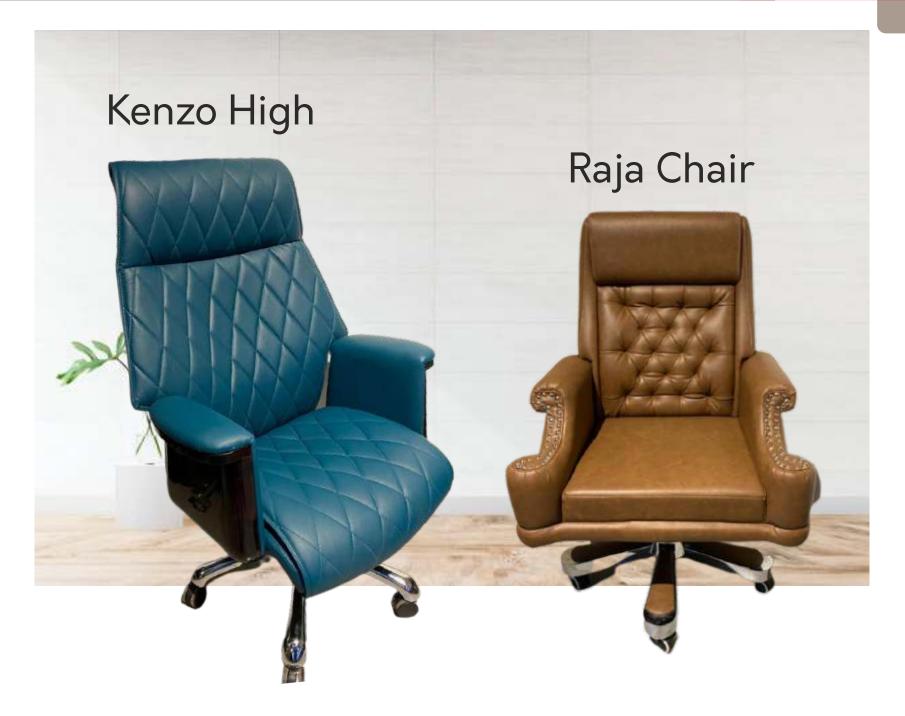

pany showroom spread over 4500 sq. ft. at Gota, Ahmedabad. Our real strength is our team, about 75 professionals in our factory and 12 personalities in Sales & other departments, who passionately work for the company to meet our targets.









• Premium quality furniture.

- Made from german technology machine.
- Vast factory of 25000s.ft gives you the best finishing. Stylist and comfortable design concept. • 90% work done in factory 10% assembling on site.
- Save time & money for carpentry work.
- Make your home look elegant on a budget.
- We will plan a budget for your home interiors.
- Modern Style in budget
- · We take turnkey projects.



Touch & feel luxurious products at our 4500s.ft exclusive showroom.











































































































































## Amar Jyot Visitor Chair

## Avio Trendy Stool













Bar Stool & Furniture















Bar Stool & Furniture



















Office Chair & Furniture



















































2 Seater Silver P. Coated 2 Seater Stainless Steel







### **OUR CERTIFICATION**

rU3

that evolves out of your need



wiring solutions

your home space, as you wish

**Easy Installation** Quickest modular furniture to install



## SOME OF OUR CLIENTS





## **REFER OUR OTHER CATALOGUES**



Kitchen Furniture Catalog Office Furniture Catalog

H

Home Furniture Catalog

Instute Furniture Catalog

# 





#### Showroom Eplast Industries LLP

Coluxure Modular Furniture

Verai Estate, Before Gota Muktidham AMC, Got