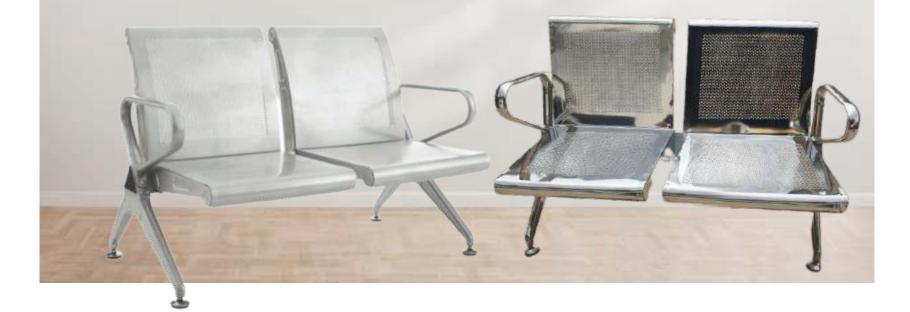

## Avio Trendy Stool

Bar Stool & Furniture

Bar Stool & Furniture

Office Chair & Furniture

2 Seater Silver P. Coated 2 Seater Stainless Steel