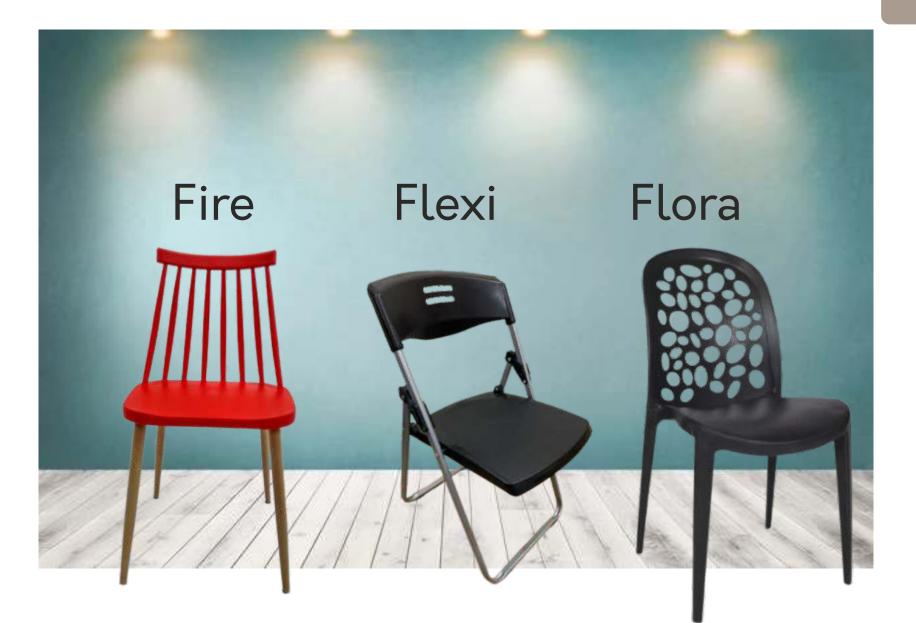

## Avio Trendy Stool

Bar Stool & Furniture

Bar Stool & Furniture

Office Chair & Furniture

2 Seater Silver P. Coated 2 Seater Stainless Steel