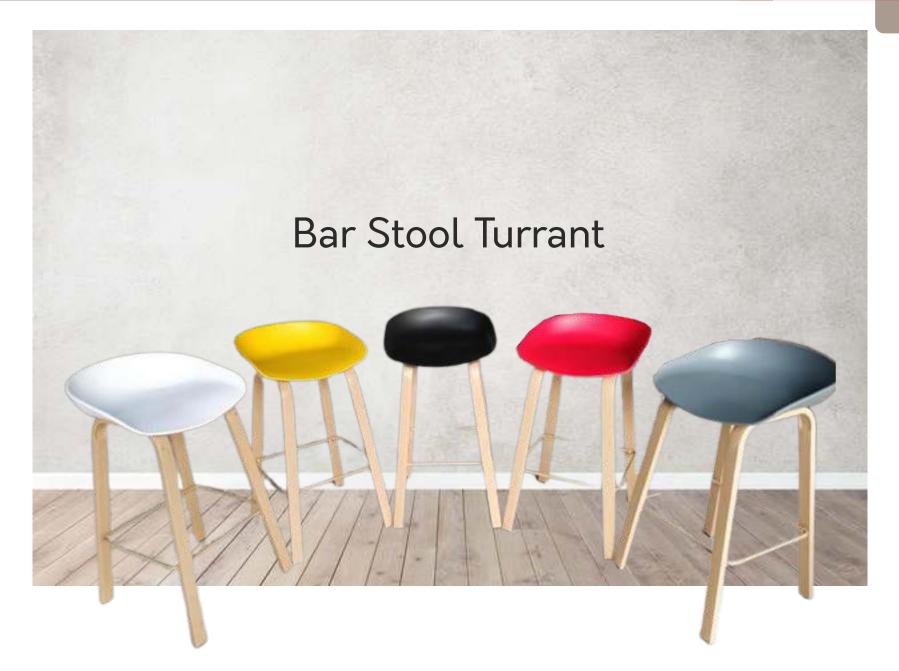

## Avio Trendy Stool

Bar Stool & Furniture

Bar Stool & Furniture

Office Chair & Furniture

2 Seater Silver P. Coated 2 Seater Stainless Steel