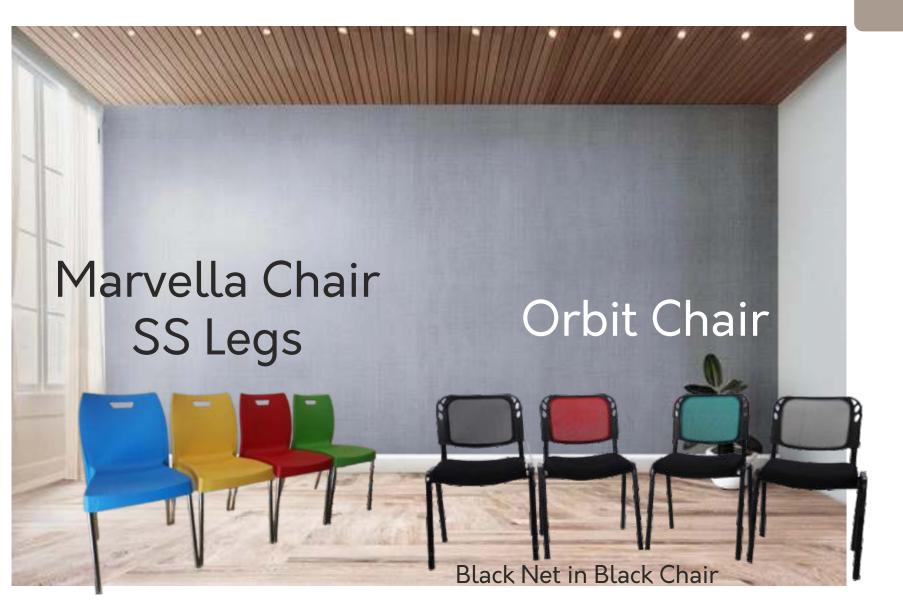

## Avio Trendy Stool

Bar Stool & Furniture

Bar Stool & Furniture

Office Chair & Furniture

2 Seater Silver P. Coated 2 Seater Stainless Steel