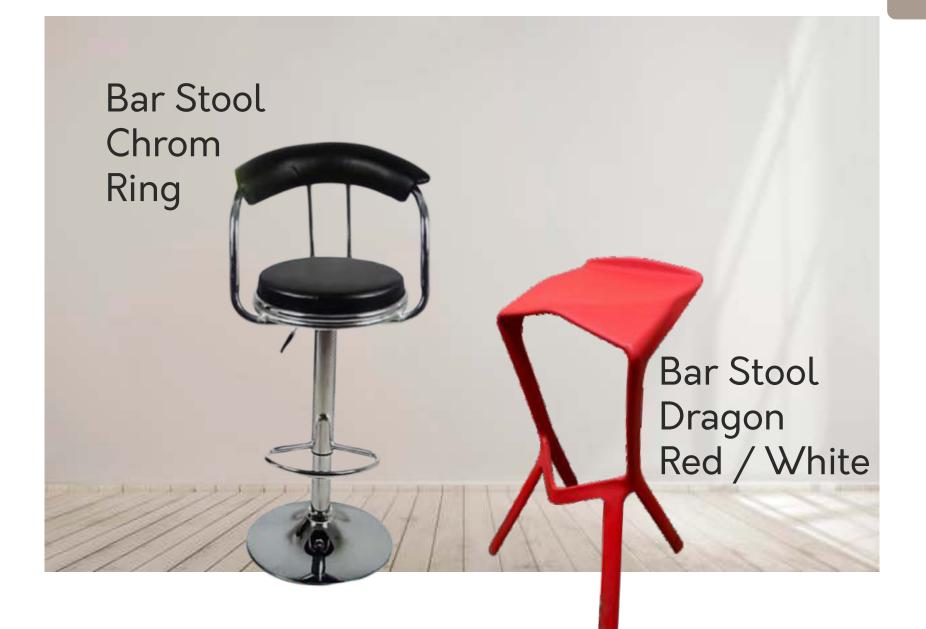

## Avio Trendy Stool

Bar Stool & Furniture

Bar Stool & Furniture

Office Chair & Furniture

2 Seater Silver P. Coated 2 Seater Stainless Steel