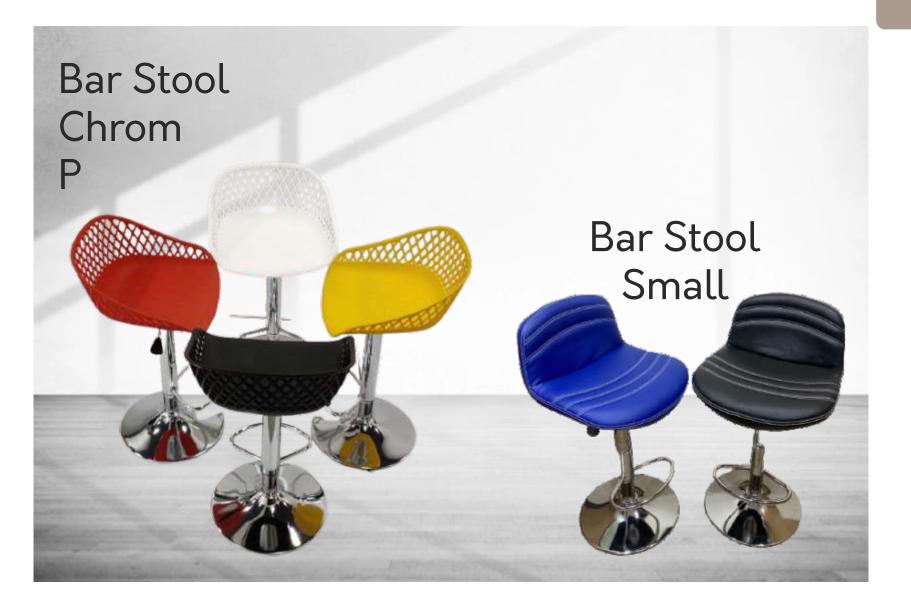

## Avio Trendy Stool

Bar Stool & Furniture

Bar Stool & Furniture

Office Chair & Furniture

2 Seater Silver P. Coated 2 Seater Stainless Steel