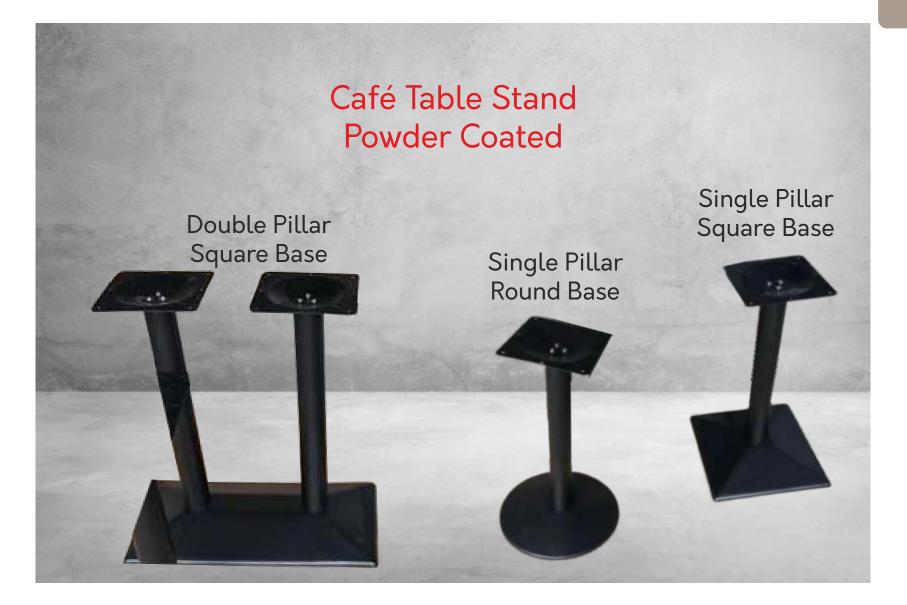

## Avio Trendy Stool

Bar Stool & Furniture

Bar Stool & Furniture

Office Chair & Furniture

2 Seater Silver P. Coated 2 Seater Stainless Steel