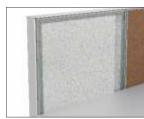

00 X 1200 N60L8SWSA150135-1500 X 1350 X 1200 N60L8SWSA150150-1500 X 1500 X 1200



N60L8SWSB120120-1200 X 1200 X 1200 N60L8SWSB135135-1350 X 1350 X 1200 N60L8SWSB150120-1500 X 1200 X 1200 N60L8SWSB150135-1500 X 1350 X 1200 N60L8SWSB150150-1500 X 1500 X 1200



**CPU Trolly** 



Metal Keyboard Try-1 Without Mousepad



6M Popup Box



USB Charger With Cable Organiser



**CPU Stand Hanging** 



Metal Keyboard Try-2 With Mousepad



8M Popup Box



**Table Mat** 



Foot Rest



Monitor Single Arm



Electric Box 300mm & 400mm



File Holder



# features and specifications

### Table Tops







Postform



Bullnose

### Tile Finish Options

### Partical Board or MDF



Laminated - Pre and Post

### Fabric



Plain



Pinu



Magnetic

### Marker



Plain



Magnetic

### Glass



Plain



Frosted



Glass Marker

### Gable End Option

### Wooden



Straight Gable End



Curved Gable End

### Metal



Leg 50 x 50



# features and specifications

### Wire Management



Maintenance Friendly & Easy Installation



At Skirting



Above Table



Below Table

### Frame

### Post Caps



Round Spine + Main Spine 60mm



Return Spine 60mm + Main Spine 60mm



Anodized or Powder Coated Connector Caps

### Two Module



Height: 960mm



Height: 1080mm



Height: 1200mm



Height: 1320mm

### Three Module



Height: 1440mm



Height: 1560mm



Height: 1680mm























# conference table









# Smart60 work better

A 60mm partition based workstation system that adapts to any layout. Its immaculate post caps make it a designer's delight. Decorous and systematic bays b