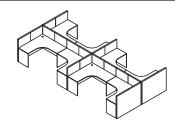

### conference & workstation

N30SMT105- 1050 X 1050 X 750

N30CNF180900- 1800 X 900 X 750

N30CNF240120- 2400 X 1200 X 750

N30CNF480120- 4800 X 1200 X 750

N30CNF720120- 7200 X 1200 X 750

N30WSL1S900600-900 X 600 X 1050 N30WSL1S105600-1050 X 600 X1050 N30WSL1S120600-1200 X 600 X 1050

N30WSL3S900600-2700 X 600 X 1050 N30WSL3S105600-3150 X 600 X1050 N30WSL3S120600-3600 X 600 X 1050

N30WSLS1S900120-900 X 1200 X 1050 N30WSLS1S105120-1050 X 1200 X1050 N30WSLS1S120120-1200 X 1200 X 1050

N30WSLS2S900120-1800 X 1200 X 1050 N30WSLS2S105120-2100 X 1200 X1050 N30WSLS2S120120-2400 X 1200 X 1050

N30WSLS3S900120-2700 X 1200 X 1050 N30WSLS3S105120-3150 X 1200 X1050 N30WSLS3S120120-3600 X 1200 X 1050

N30L2WS300150-3000 X 1500 X1050

N30L3WS300300-3000 X 3000 X1050

700 X 300

900MM W/S **GLASS SCREEN-1** 