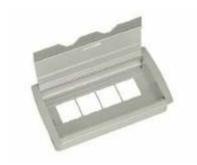

### Wire Management

Switch Mounting Provision On Raceway For Workstation

### Wire Management

Maintenance Friendly & Easy Installation

At Skirting

Above Table

Below Table