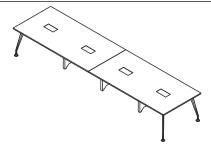

### conference table

Supu is the bright color of this series of products, abandoning the deliberate shape carving, without the gorgeous and fascinating color, and the introverted elegance and style revealing, it is completely suitable for the successful people who taste the meaning of life.

STEEL FOOT / STEEL FRAME