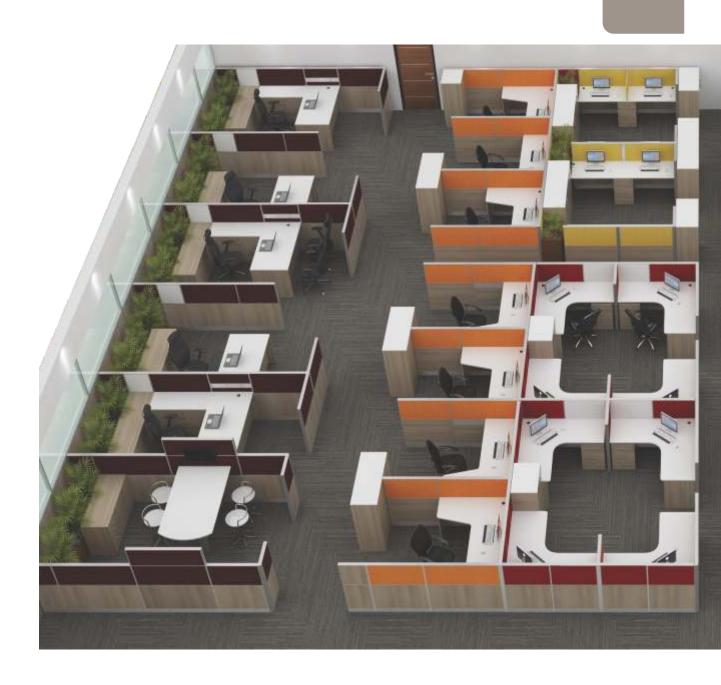

#### workstation

Metal texture is an important feature of industry. Today, with the development of scientific and technological means, the appearance of metal products in the appearance is no longer a thousand miles away. It is based on this psychological advantage that metal is widely used in furniture products, and the characteristics of the material itself give her unparalleled plasticity.

#### workstation

Workmanship, simple and concise, all accessories have been carefully selected to ensure the quality of the upper and high quality, is the crystallization and essence of excellent technology, we have a solid position in this industry, we understand the development trend of products.

#### workstation

MODEL: N20

Metal texture is an important feature of industry. Today, with the development of scientific and technological means, the appearance of metal products in the appearance is no longer a thousand miles away. It is based on this psychological advantage that metal is widely used in furniture products, and the characteristics of the material itself give her unparalleled plasticity.

### workstation