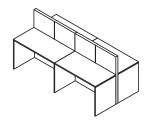

y workspace environment.

### Linear



Single Linear



4 Person back to back







### Curvilinear



L Shape



+ Shape





N60WSL1S900600-900 X 600 X 1200 N60WSL1S105600-1050 X 600 X 1200 N60WSL1S120600-1200 X 600 X 1200 N60WSL1S135600-1350 X 600 X 1200 N60WSL1S150600-1500 X 600 X 1200



N60WSL2S900600-900 X 600 X 1200 N60WSL2S105600-1050 X 600 X 1200 N60WSL2S120600-1200 X 600 X 1200 N60WSL2S135600-1350 X 600 X 1200 N60WSL2S150600-1500 X 600 X 1200



N60WSL3S900600-900 X 600 X 1200 N60WSL3S105600-1050 X 600 X 1200 N60WSL3S120600-1200 X 600 X 1200 N60WSL3S135600-1350 X 600 X 1200 N60WSL3S150600-1500 X 600 X 1200



N60WSLS2S900600-900 X 600 X 1200 N60WSLS2S105600-1050 X 600 X 1200 N60WSLS2S120600-1200 X 600 X 1200 N60WSLS2S135600-1350 X 600 X 1200 N60WSLS2S150600-1500 X 600 X 1200



N60WSLS4S900600-900 X 600 X 1200 N60WSLS4S105600-1050 X 600 X 1200 N60WSLS4S120600-1200 X 600 X 1200 N60WSLS4S135600-1350 X 600 X 1200 N60WSLS4S150600-1500 X 600 X 1200



N60WSLS6S900600-900 X 600 X 1200 N60WSLS6S105600-1050 X 600 X 1200 N60WSLS6S120600-1200 X 600 X 1200 N60WSLS6S135600-1350 X 600 X 1200 N60WSLS6S150600-1500 X 600 X 1200



N60L1WS120120-1200 X 1200 X 1200 N60L1WS135135-1350 X 1350 X 1200 N60L1WS150120-1500 X 1200 X 1200 N60L1WS150135-1500 X 1350 X 1200 N60L1WS150150-1500 X 1500 X 1200



N60L2WSA120120-1200 X 1200 X 1200 N60L2WSA135135-1350 X 1350 X 1200 N60L2WSA150120-1500 X 1200 X 1200 N60L2WSA150135-1500 X 1350 X 1200 N60L2WSA150150-1500 X 1500 X 1200



N60L2WSB120120-1200 X 1200 X 1200 N60L2WSB135135-1350 X 1350 X 1200 N60L2WSB150120-1500 X 1200 X 1200 N60L2WSB150