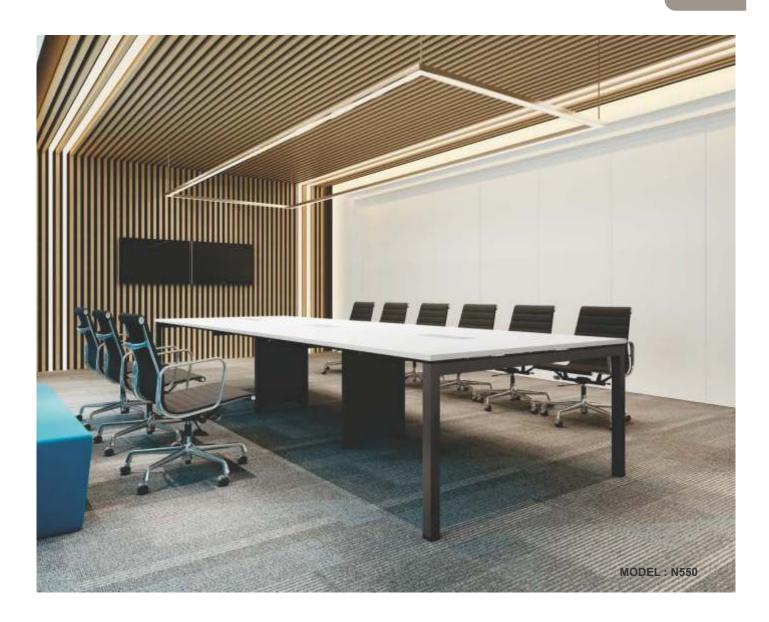

N30FST900180- 900 X 400 X 1800

N30OHU900600- 900 X 400 X 600

N30OHU120600- 1200 X 400 X 600

CAREFUL DESIGN, UNIQUE INGENUITY

N550 SERIES premium furniture

of scientific and technological means, the appearance of metal products in the appearance is no longer a thousand miles away. It is based on this psychological advantage that metal is widely used in furniture products, and the characteristics of the material itself give her unparalleled plasticity.

MODEL: N550

Metal texture is an important feature of industry. Today, with the development of scientific and technological means, the appearance of metal products in the appearance is no longer a thousand miles away. It is based on this psychological advantage that metal is widely used in furniture products, and the characteristics of the material itself give her unparalleled plasticity.