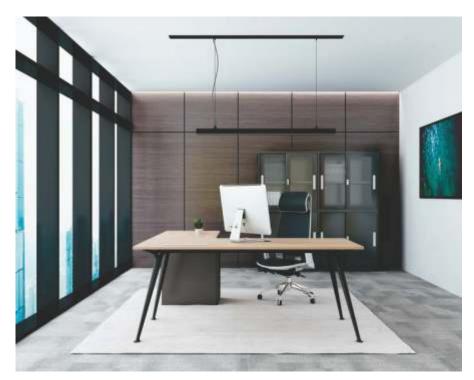

|             |
|              |             |
| White        |             |







Supu is the bright color of this series of products, abandoning the deliberate shape carving, without the gorgeous and fascinating color, and the introverted elegance and style revealing, it is completely suitable for the successful people who taste the meaning of life.

#### STEEL FOOT / STEEL FRAME











## N50 FABOM SERIES premium furniture

**CAREFUL DESIGN, UNIQUE INGENUITY** 



of scientific and technological means, the appearance of metal products in the appearance is no longer a thousand miles away. It is based on this psychological advantage that metal is widely used in furniture products, and the characteristics of the material itself give her unparalleled plasticity.

















#### MODEL: N50

Finely-detailed workmanship, strict shaping and appropriate embellishment,fully expresses the grand nobility with graceful overall color designs and hugeand steady shaping.

#### STEEL FOOT / STEEL FRAME











### workstation







Finely-detailed workmanship, strict shaping and appropriate embellishment, fully expresses the grand nobility with graceful overall color designs and hugeand steady shaping.



STEEL FOOT / STEEL FRAME









MODEL: N50

STEEL FOOT / STEEL FRAME









#### STEEL FOOT / STEEL FRAME



White



Finely-detailed workmanship, strict shaping and appropriate embellishment, fully expresses the grand nobility with graceful overall color designs and hugeand steady shaping.

MODEL: N50





#### conference & workstation







N50CNF240120- 24