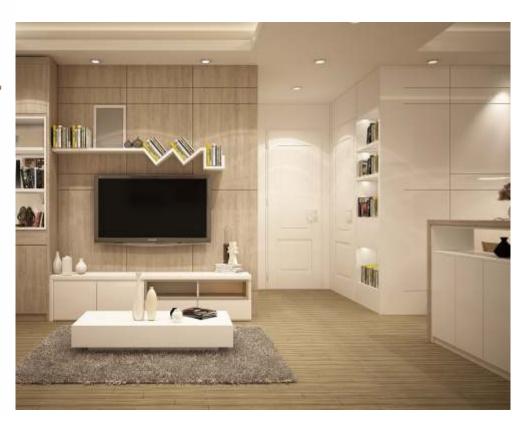

## table & storage

### table & storage

N30DS180180-1 LH-1800 X 1800 X 750 N30DS180180-1 RH-1800 X 1800 X 750

N30DS180210-2-1800 X 2100 X 750

N30MS150165-1-1500 X 1650 X 750

N30MS150165-2-1500 X 1650 X 750

N30OT180900-1800 X 900 X 750 N30OT150750-1500 X 750 X 750 N30OT120600-1200 X 600 X 750