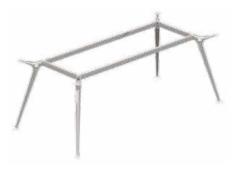

### conference table

Supu is the bright color of this series of products, abandoning the deliberate shape carving, without the gorgeous and fascinating color, and the introverted elegance and style revealing, it is completely suitable for the successful people who taste the meaning of life.

### conference table

Finely-detailed workmanship, strict shaping and appropriate embellishment, fully expresses the grand nobility with graceful overall color designs and hugeand steady shaping.

STEEL FOOT / STEEL FRAME