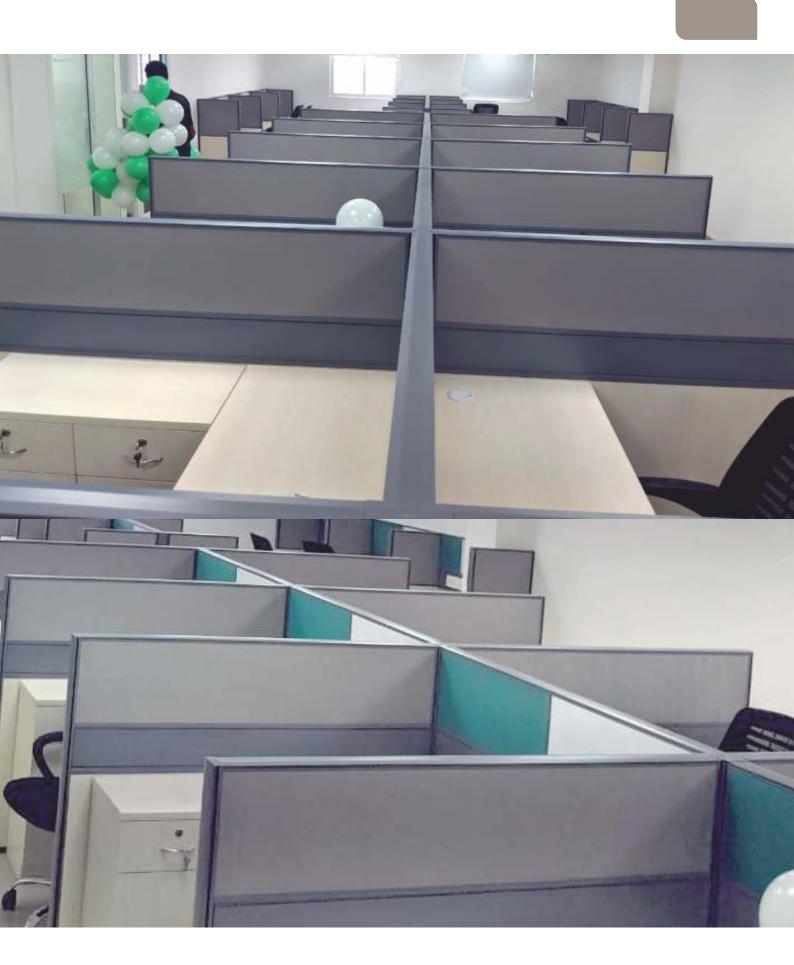

#### workstation

Metal texture is an important feature of industry. Today, with the development of scientific and technological means, the appearance of metal products in the appearance is no longer a thousand miles away. It is based on this psychological advantage that metal is widely used in furniture products, and the characteristics of the material itself give her unparalleled plasticity.

#### workstation

Workmanship, simple and concise, all accessories have been carefully selected to ensure the quality of the upper and high quality, is the crystallization and essence of excellent technology, we have a solid position in this industry, we understand the development trend of products.

#### workstation

MODEL: N20

Metal texture is an important feature of industry. Today, with the development of scientific and technological means, the appearance of metal products in the appearance is no longer a thousand miles away. It is based on this psychological advantage that metal is widely used in furniture products, and the characteristics of the material itself give her unparalleled plasticity.