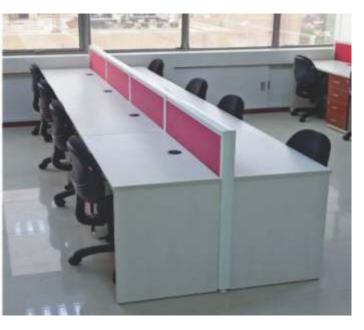

### conference table

Supu is the bright color of this series of products, abandoning the deliberate shape carving, without the gorgeous and fascinating color, and the introverted elegance and style revealing, it is completely suitable for the successful people who taste the meaning of life.

### conference table

Finely-detailed workmanship, strict shaping and appropriate embellishment, fully expresses the grand nobility with graceful overall color designs and hugeand steady shaping.

STEEL FOOT / STEEL FRAME