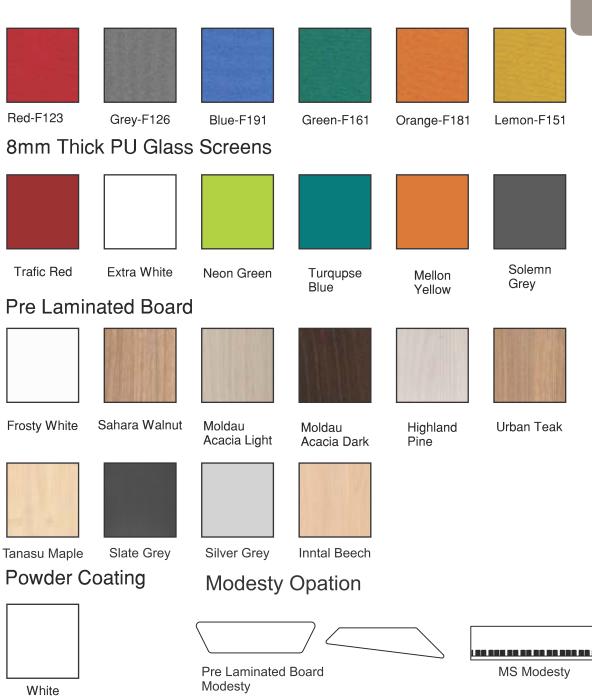

## Material and Technical Specification for Modular Home Furniture

| MDF                 | asis, green, action tessa-17 mm thick and in drawer and wardrobe back 6mm.                                                                                                                         |  |
|---------------------|----------------------------------------------------------------------------------------------------------------------------------------------------------------------------------------------------|--|
| Ply                 | citizen industry iso MR Grade semi water proof 17 mm for home furniture.                                                                                                                           |  |
| Particle board      | 18 mm thick, action tessa, asis shirdi industry, sai decor.                                                                                                                                        |  |
| Adhesive            | fevicol, euro, royaltouch d3 grade used.                                                                                                                                                           |  |
| Hot melt glue       | jowat, kelibrate Germany base used for fixing edge bend by through feed edge bender.                                                                                                               |  |
| Laminate            | we calculate rate for matt laminate of sunmica, aicamica, merino, sundek, and, green, antique. (if texture or high gloss laminate used, rate of furniture will be as per different laminate cost). |  |
| Glass               | 4 mm modiguard, asai transparent glass or frosting based.                                                                                                                                          |  |
| Edge bend           | 1mm rehau, German based company.                                                                                                                                                                   |  |
| Hardware            | lock, auto hinges, telescopic channel of ebco/enox/rajvansi or equivalent.                                                                                                                         |  |
| Kitchen             | for waterproof ply rates will be extra, per s.ft                                                                                                                                                   |  |
| Basket              | we calculated s.s. basket in 202 premium quality nikal plated/if s.s. basket in 304 then rate will be extra.                                                                                       |  |
| Channel             | used hettich, German based company.                                                                                                                                                                |  |
| Auto hinges         | calculated sober, if soft closed then 350/pc extra.                                                                                                                                                |  |
| S.S. basket         | nickel coated 202 grade 3-5 mm wire used in making stainless steel basket.                                                                                                                         |  |
| Handle              | as per company standard design are available $(4",6",8")$ as per shutter size if customer want different design supplied by own then we deduct the handle amount $(60/pc)$ .                       |  |
| Aluminum G handle   | in profile, if regular finish is used, then rate of handle profile per running ft. will be extra.                                                                                                  |  |
| Glass               | 4 mm modiguard, akai transparent glass or frosting based calculated, on design work rate will be extra as per selection.                                                                           |  |
| Shutter             | will be counted in matt finish, if high gloss then 100/s.ft. extra.                                                                                                                                |  |
| Premium accessories | premium kitchen accessories rate will be as per price list (finesse, ebco, enox, hettich, haffale).                                                                                                |  |

# customization options

### Screen Options

Studs Fabric/Glass

33mm Partition Screen Soft Board & White Board

33mm Partition Screen Soft Board

**CPU Trolly** 

**CPU Stand Hanging** 

Foot Rest

Metal Keyboard Try-1 Without Mousepad