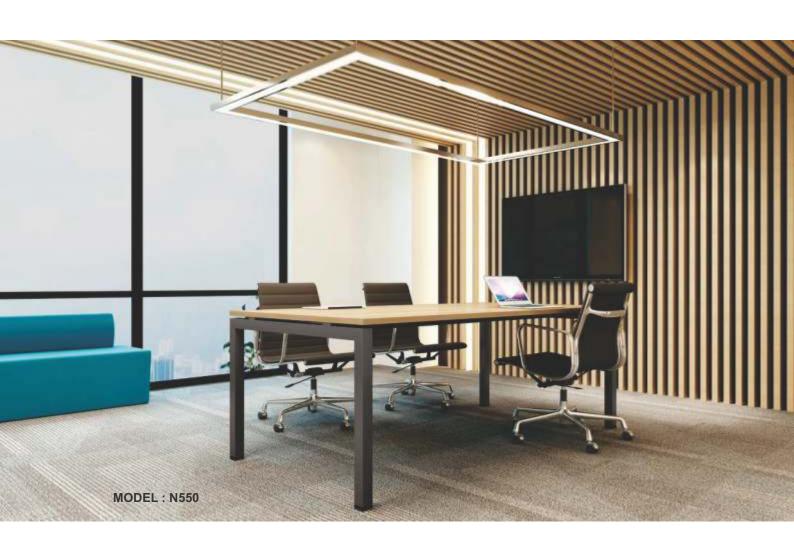

N30FST900180- 900 X 400 X 1800

N30OHU900600- 900 X 400 X 600

N30OHU120600- 1200 X 400 X 600

CAREFUL DESIGN, UNIQUE INGENUITY

N550 SERIES premium furniture

of scientific and technological means, the appearance of metal products in the appearance is no longer a thousand miles away. It is based on this psychological advantage that metal is widely used in furniture products, and the characteristics of the material itself give her unparalleled plasticity.

MODEL: N550

Metal texture is an important feature of industry. Today, with the development of scientific and technological means, the appearance of metal products in the appearance is no longer a thousand miles away. It is based on this psychological advantage that metal is widely used in furniture products, and the characteristics of the material itself give her unparalleled plasticity.