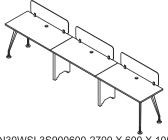

### conference & workstation

N30SMT105- 1050 X 1050 X 750

N30CNF180900- 1800 X 900 X 750

N30CNF240120- 2400 X 1200 X 750

N30CNF480120- 4800 X 1200 X 750

N30CNF720120- 7200 X 1200 X 750

N30WSL1S900600-900 X 600 X 1050 N30WSL1S105600-1050 X 600 X1050 N30WSL1S120600-1200 X 600 X 1050

N30WSL3S900600-2700 X 600 X 1050 N30WSL3S105600-3150 X 600 X1050 N30WSL3S120600-3600 X 600 X 1050

N30WSLS1S900120-900 X 1200 X 1050 N30WSLS1S105120-1050 X 1200 X1050 N30WSLS1S120120-1200 X 1200 X 1050

N30WSLS2S900120-1800 X 1200 X 1050 N30WSLS2S105120-2100 X 1200 X1050 N30WSLS2S120120-2400 X 1200 X 1050