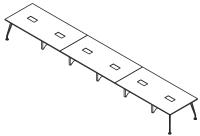

### conference table

Finely-detailed workmanship, strict shaping and appropriate embellishment, fully expresses the grand nobility with graceful overall color designs and hugeand steady shaping.

STEEL FOOT / STEEL FRAME