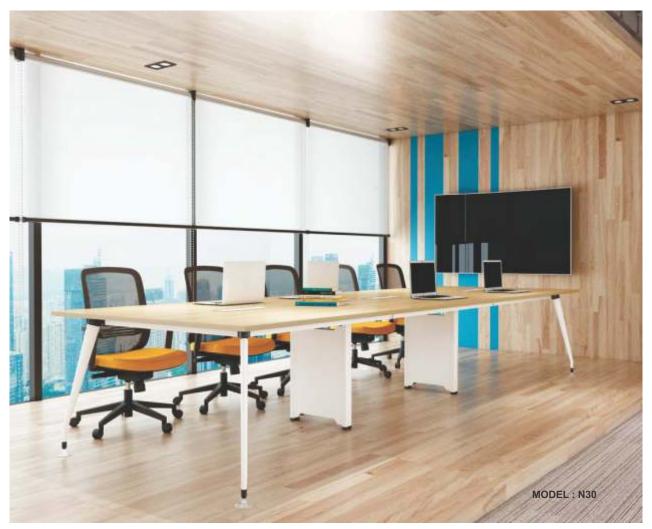

### conference table

Supu is the bright color of this series of products, abandoning the deliberate shape carving, without the gorgeous and fascinating color, and the introverted elegance and style revealing, it is completely suitable for the successful people who taste the meaning of life.

### conference table

Finely-detailed workmanship, strict shaping and appropriate embellishment, fully expresses the grand nobility with graceful overall color designs and hugeand steady shaping.

STEEL FOOT / STEEL FRAME

## N30 VEJMON SERIES premjum

**CAREFUL DESIGN, UNIQUE INGENUITY** 

of scientific and technological means, the appearance of metal products in the appearance is no longer a thousand miles away. It is based on this psychological advantage that metal is widely used in furniture products, and the characteristics of the material itself give her unparalleled plasticity.

MODEL: N30

Metal texture is an important feature of industry. Today, with the development of scientific and technological means, the appearance of metal products in the appearance is no longer a thousand miles away. It is based on this psychological advantage that metal is widely used in furniture products, and the characteristics of the material itself give her unparalleled plasticity.