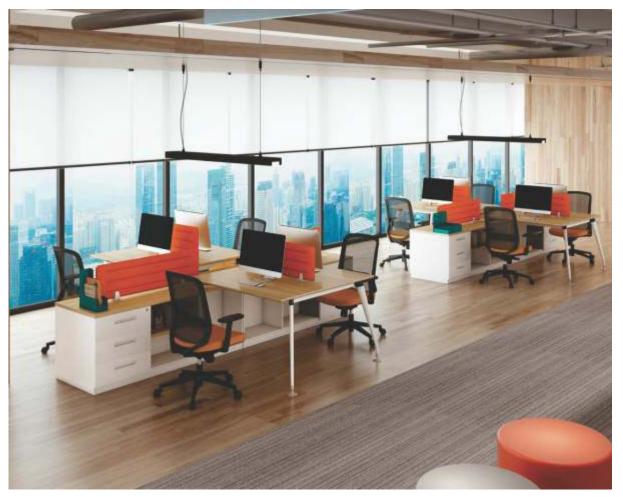

#### workstation

Metal texture is an important feature of industry. Today, with the development of scientific and technological means, the appearance of metal products in the appearance is no longer a thousand miles away. It is based on this psychological advantage that metal is widely used in furniture products, and the characteristics of the material itself give her unparalleled plasticity.

#### workstation

Workmanship, simple and concise, all accessories have been carefully selected to ensure the quality of the upper and high quality, is the crystallization and essence of excellent technology, we have a solid position in this industry, we understand the development trend of products.

#### workstation

MODEL: N20

Metal texture is an important feature of industry. Today, with the development of scientific and technological means, the appearance of metal products in the appearance is no longer a thousand miles away. It is based on this psychological advantage that metal is widely used in furniture products, and the characteristics of the material itself give her unparalleled plasticity.