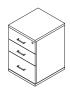

### table & storage

N30DS180180-1 LH-1800 X 1800 X 750 N30DS180180-1 RH-1800 X 1800 X 750

N30DS180210-2-1800 X 2100 X 750

N30MS150165-1-1500 X 1650 X 750

N30MS150165-2-1500 X 1650 X 750

N30OT180900-1800 X 900 X 750 N30OT150750-1500 X 750 X 750 N30OT120600-1200 X 600 X 750

N30CR120675-1200 X 450 X 650

N30LST120675-1200 X 450 X 650

N30LST900675-900 X 450 X 650

N30LST900675-2D-900 X 450 X 650

N303DPED2B1F- 400 X 450 X 650

N30MST900120- 900 X 400 X 1200

N50MST120120- 1200 X 400 X 1200

# table & storage

N30DS180180-1 LH-1800 X 1800 X 750 N30DS180180-1 RH-1800 X 1800 X 750

N30DS180210-2-1800 X 2100 X 750

N30MS150165-1-1500 X 1650 X 750

N30MS150165-2-1500 X 1650 X 750

N30OT180900-1800 X 900 X 750 N30OT150750-1500 X 750 X 750 N30OT120600-1200 X 600 X 750