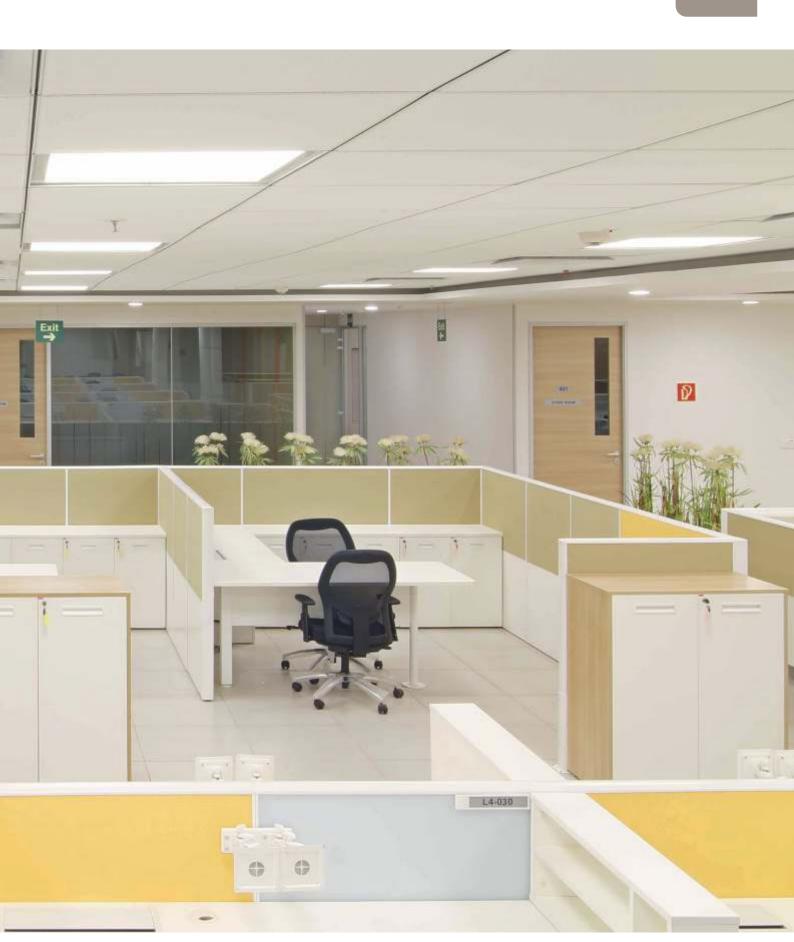

# N60 SMART SERIES premium furniture

**Work Better** 

of scientific and technological means, the appearance of metal products in the appearance is no longer a thousand miles away. It is based on this psychological advantage that metal is widely used in furniture products, and the characteristics of the material itself give her unparalleled plasticity.

# Smart60 work better

A 60mm partition based workstation system that adapts to any layout. Its immaculate post caps make it a designer's delight. Decorous and systematic bays build a professional and engaging workplace.

### STRUCTURE AND CABLE MANAGEMENT

- Robust structure
- Anodised and powder coated aluminium frame
- Excellent wire management with raceway at multiple levels

Smart Sixty offers perfected modularity, high functionality and an aesthetically pristine workstation solution for the modern office environment.