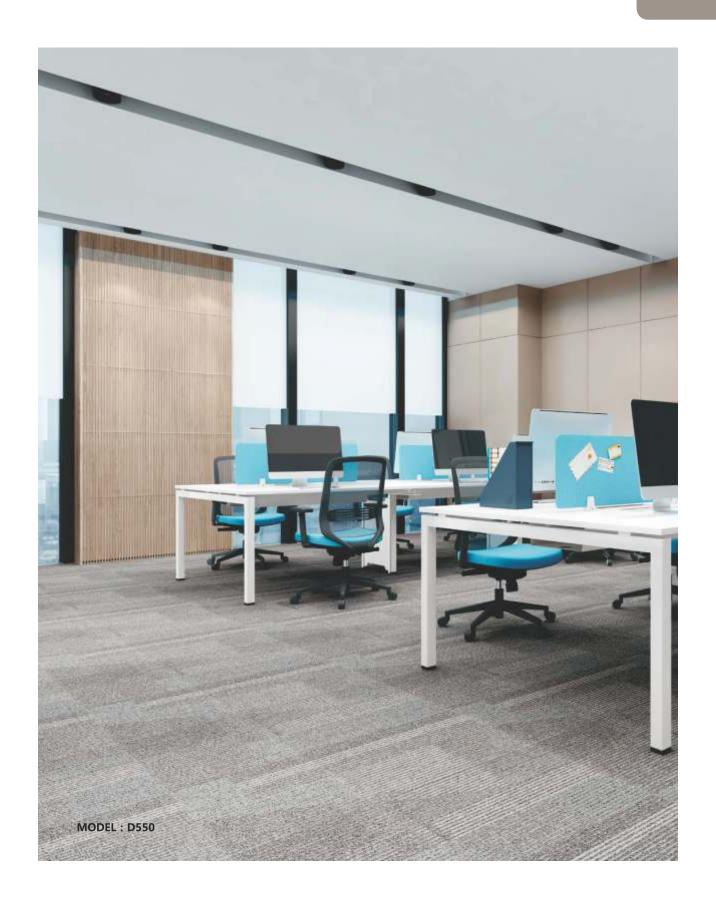

is no longer a thousand miles away. It is based on this psychological advantage that metal is widely used in furniture products, and the characteristics of the material itself give her unparalleled plasticity.



#### STEEL FOOT / STEEL FRAME





#### STEEL FOOT / STEEL FRAME





Supu is the bright color of this series of products, abandoning the deliberate shape carving, without the gorgeous and fascinating color, and the introverted elegance and style revealing, it is completely suitable for the successful people who taste the meaning of life.

#### MODEL: N550















Finely-detailed workmanship, strict shaping and appropriate embellishment, fully expresses the grand nobility with graceful overall color designs and hugeand steady shaping.



### STEEL FOOT / STEEL FRAME















Metal texture is an important feature of industry. Today, with the development of scientific and technological means, the appearance of metal products in the appearance is no longer a thousand miles away. It is based on this psychological advantage that metal is widely used in furniture products, and the characteristics of the material itself give her unparalleled plasticity.



STEEL FOOT / STEEL FRAME







MODEL: N550

Metal texture is an important feature of industry. Today, with the development of scientific and technological means, the appearance of metal products in the appearance is no longer a thousand miles away. It is based on this psychological advantage that metal is widely used in furniture products, and the characteristics of the material itself give her unparallele