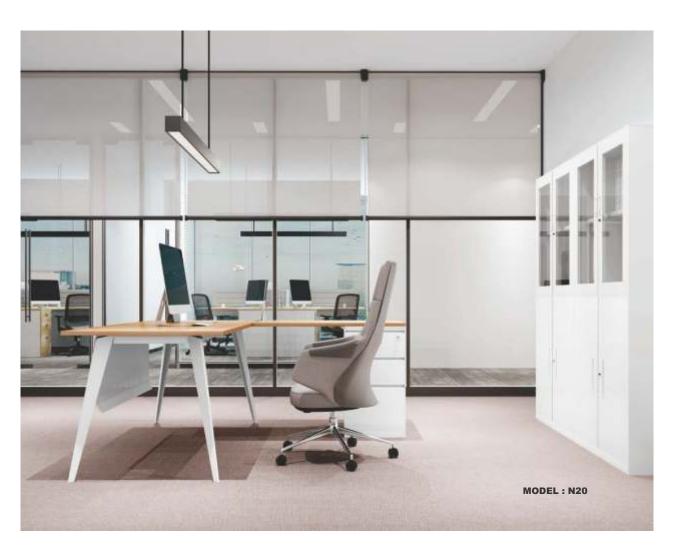

## N20 LINNMON SERIES premium furniture

**CAREFUL DESIGN, UNIQUE INGENUITY** 

of scientific and technological means, the appearance of metal products in the appearance is no longer a thousand miles away. It is based on this psychological advantage that metal is widely used in furniture products, and the characteristics of the material itself give her unparalleled plasticity.

## director/executive table

Supu is the bright color of this series of products, abandoning the deliberate shape carving, without the gorgeous and fascinating color, and the introverted elegance and style revealing, it is completely suitable for the successful people who taste the meaning of life.

STEEL FOOT / STEEL FRAME

MODEL: N20