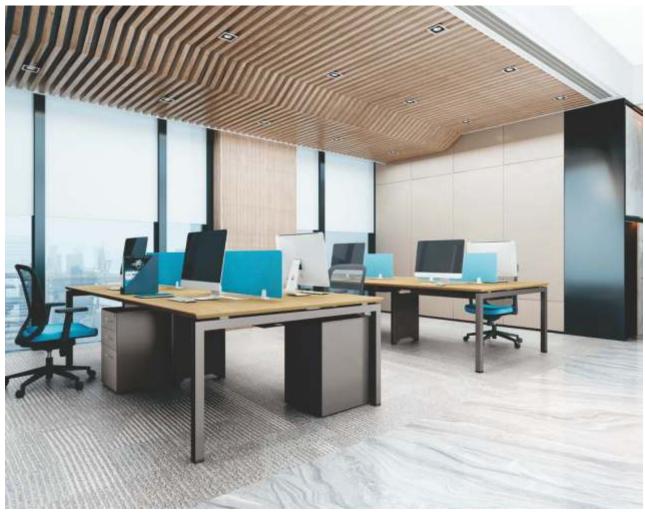

#### workstation

Metal texture is an important feature of industry. Today, with the development of scientific and technological means, the appearance of metal products in the appearance is no longer a thousand miles away. It is based on this psychological advantage that metal is widely used in furniture products, and the characteristics of the material itself give her unparalleled plasticity.

#### workstation

Workmanship, simple and concise, all accessories have been carefully selected to ensure the quality of the upper and high quality, is the crystallization and essence of excellent technology, we have a solid position in this industry, we understand the development trend of products.

#### workstation

MODEL: N20

Metal texture is an important feature of industry. Today, with the development of scientific and technological means, the appearance of metal products in the appearance is no longer a thousand miles away. It is based on this psychological advantage that metal is widely used in furniture products, and the characteristics of the material itself give her unparalleled plasticity.