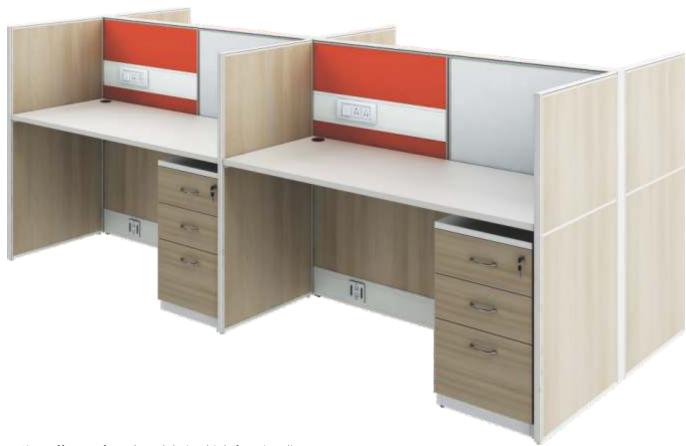

### workstation

#### workstation

Metal texture is an important feature of industry. Today, with the development of scientific and technological means, the appearance of metal products in the appearance is no longer a thousand miles away. It is based on this psychological advantage that metal is widely used in furniture products, and the characteristics of the material itself give her unparalleled plasticity.

### workstation

Finely-detailed workmanship, strict shaping and appropriate embellishment, fully expresses the grand nobility with graceful overall color designs and hugeand steady shaping.

STEEL FOOT / STEEL FRAME