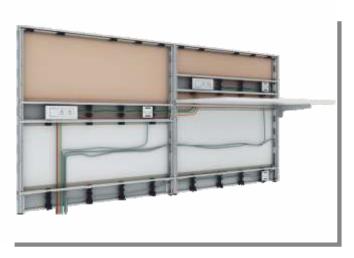

### Wire Management

Switch Mounting Provision On Raceway For Workstation

### Wire Management

Maintenance Friendly & Easy Installation

At Skirting

Above Table

Below Table