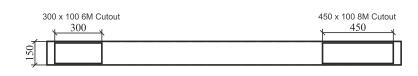

#### conference & workstation

N50CNF240120- 2400 X 1200 X 750

N30CNF720120- 7200 X 1200 X 750

700 X 300

900MM W/S GLASS SCREEN-1

700 X 300

900MM W/S SOFT BOARD SCREEN-1 850 X 300

1050MM W/S GLASS SCREEN-2

850 X 300

1050MM W/S SOFT BOARD SCREEN-2 1000 X 300

1200MM & 1500MM W/S GLASS SCREEN-3

1000 X 300

1200MM & 1500MM W/S SOFT BOARD SCREEN-3

700 X 300

900MM W/S SOFT BOARD SCREEN-1 850 X 300

1050MM W/S **GLASS SCREEN-2** 

850 X 300

1050MM W/S

1000 X 300

1200MM & 1500MM W/S **GLASS SCREEN-3** 

1000 X 300