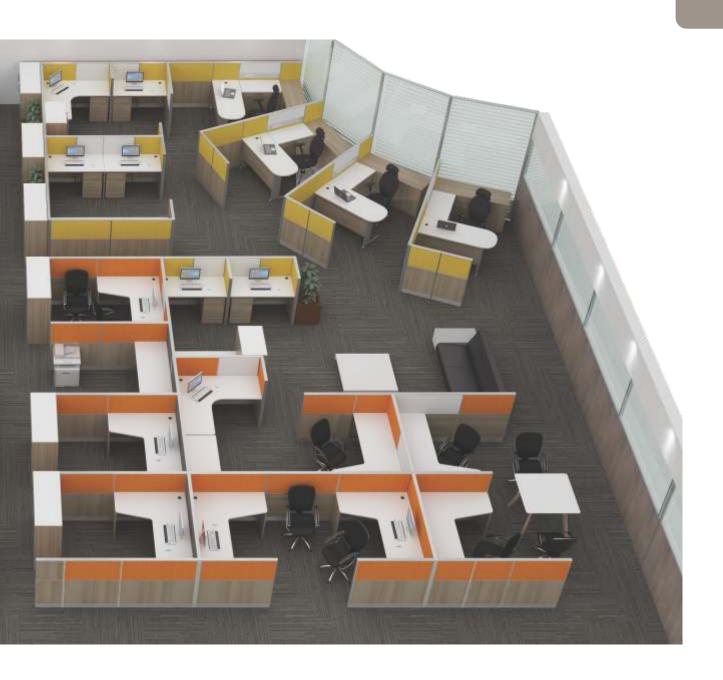

#### workstation

Metal texture is an important feature of industry. Today, with the development of scientific and technological means, the appearance of metal products in the appearance is no longer a thousand miles away. It is based on this psychological advantage that metal is widely used in furniture products, and the characteristics of the material itself give her unparalleled plasticity.

#### workstation

Workmanship, simple and concise, all accessories have been carefully selected to ensure the quality of the upper and high quality, is the crystallization and essence of excellent technology, we have a solid position in this industry, we understand the development trend of products.

#### workstation

MODEL: N20

Metal texture is an important feature of industry. Today, with the development of scientific and technological means, the appearance of metal products in the appearance is no longer a thousand miles away. It is based on this psychological advantage that metal is widely used in furniture products, and the characteristics of the material itself give her unparalleled plasticity.

### workstation

### workstation

Finely-detailed workmanship, strict shaping and appropriate embellishment, fully expresses the grand nobility with graceful overall color designs and hugeand steady shaping.

STEEL FOOT / STEEL FRAME