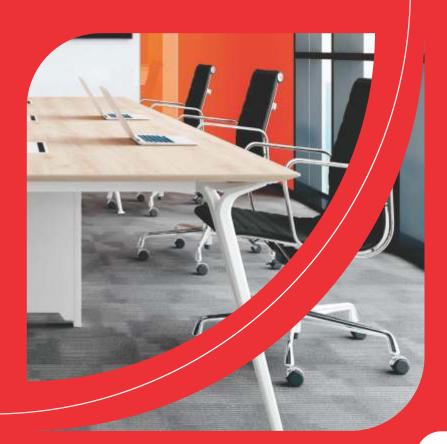

### conference table

Supu is the bright color of this series of products, abandoning the deliberate shape carving, without the gorgeous and fascinating color, and the introverted elegance and style revealing, it is completely suitable for the successful people who taste the meaning of life.

### conference table

Finely-detailed workmanship, strict shaping and appropriate embellishment, fully expresses the grand nobility with graceful overall color designs and hugeand steady shaping.

STEEL FOOT / STEEL FRAME