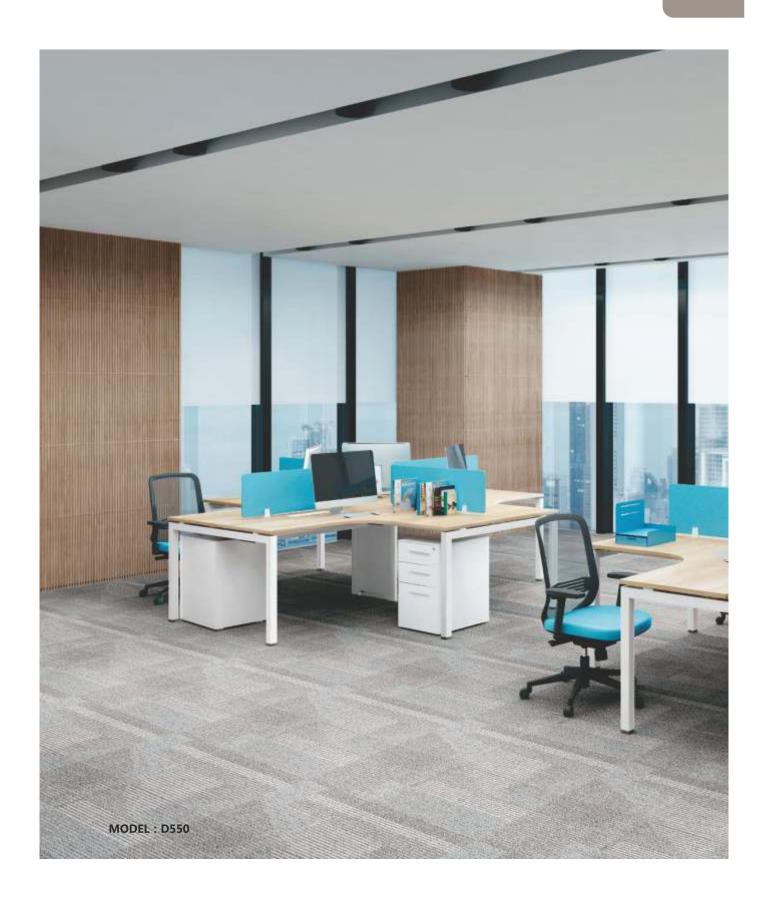

#### workstation

Metal texture is an important feature of industry. Today, with the development of scientific and technological means, the appearance of metal products in the appearance is no longer a thousand miles away. It is based on this psychological advantage that metal is widely used in furniture products, and the characteristics of the material itself give her unparalleled plasticity.

#### workstation

Workmanship, simple and concise, all accessories have been carefully selected to ensure the quality of the upper and high quality, is the crystallization and essence of excellent technology, we have a solid position in this industry, we understand the development trend of products.