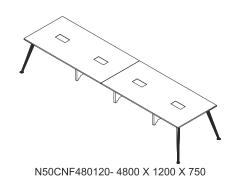

#### conference & workstation

N50CNF240120- 2400 X 1200 X 750

N30CNF720120- 7200 X 1200 X 750

700 X 300

900MM W/S GLASS SCREEN-1

700 X 300

900MM W/S SOFT BOARD SCREEN-1 850 X 300

1050MM W/S GLASS SCREEN-2

850 X 300

1050MM W/S SOFT BOARD SCREEN-2 1000 X 300

1200MM & 1500MM W/S GLASS SCREEN-3

1000 X 300

1200MM & 1500MM W/S SOFT BOARD SCREEN-3