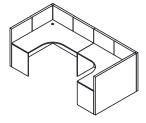

#### conference & workstation

N50CNF240120- 2400 X 1200 X 750

N30CNF720120- 7200 X 1200 X 750

700 X 300

900MM W/S GLASS SCREEN-1

700 X 300

900MM W/S SOFT BOARD SCREEN-1 850 X 300

1050MM W/S GLASS SCREEN-2

### conference & workstation

N30SMT105- 1050 X 1050 X 750

N30CNF180900- 1800 X 900 X 750

N30CNF240120- 2400 X 1200 X 750

N30CNF480120- 4800 X 1200 X 750

N30CNF720120- 7200 X 1200 X 750

N30WSL1S900600-900 X 600 X 1050 N30WSL1S105600-1050 X 600 X1050 N30WSL1S120600-1200 X 600 X 1050