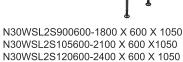

### conference & workstation

N30SMT105- 1050 X 1050 X 750

N30CNF180900- 1800 X 900 X 750

N30CNF240120- 2400 X 1200 X 750

N30CNF480120- 4800 X 1200 X 750

N30CNF720120- 7200 X 1200 X 750

N30WSL1S900600-900 X 600 X 1050 N30WSL1S105600-1050 X 600 X1050 N30WSL1S120600-1200 X 600 X 1050

N30WSL3S900600-2700 X 600 X 1050 N30WSL3S105600-3150 X 600 X1050 N30WSL3S120600-3600 X 600 X 1050

N30WSLS1S900120-900 X 1200 X 1050 N30WSLS1S105120-1050 X 1200 X1050 N30WSLS1S120120-1200 X 1200 X 1050

N30WSLS2S900120-1800 X 1200 X 1050 N30WSLS2S105120-2100 X 1200 X1050 N30WSLS2S120120-2400 X 1200 X 1050