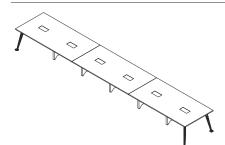

### conference & workstation

N30SMT105- 1050 X 1050 X 750

N30CNF180900- 1800 X 900 X 750

N30CNF240120- 2400 X 1200 X 750

N30CNF480120- 4800 X 1200 X 750

N30CNF720120- 7200 X 1200 X 750

N30WSL1S900600-900 X 600 X 1050 N30WSL1S105600-1050 X 600 X1050 N30WSL1S120600-1200 X 600 X 1050

N30WSL3S900600-2700 X 600 X 1050 N30WSL3S105600-3150 X 600 X1050 N30WSL3S120600-3600 X 600 X 1050

N30WSLS1S900120-900 X 1200 X 1050 N30WSLS1S105120-1050 X 1200 X1050 N30WSLS1S120120-1200 X 1200 X 1050

N30WSLS2S900120-1800 X 1200 X 1050 N30WSLS2S105120-2100 X 1200 X1050 N30WSLS2S120120-2400 X 1200 X 1050

N30WSLS3S900120-2700 X 1200 X 1050 N30WSLS3S105120-3150 X 1200 X1050 N30WSLS3S120120-3600 X 1200 X 1050

N30L2WS300150-3000 X 1500 X1050

N30L3WS300300-3000 X 3000 X1050

700 X 300

900MM W/S **GLASS SCREEN-1** 