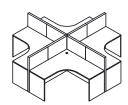

### Curvilinear

L Shape

+ Shape

N60WSL1S900600-900 X 600 X 1200 N60WSL1S105600-1050 X 600 X 1200 N60WSL1S120600-1200 X 600 X 1200 N60WSL1S135600-1350 X 600 X 1200 N60WSL1S150600-1500 X 600 X 1200

N60WSL2S900600-900 X 600 X 1200 N60WSL2S105600-1050 X 600 X 1200 N60WSL2S120600-1200 X 600 X 1200 N60WSL2S135600-1350 X 600 X 1200 N60WSL2S150600-1500 X 600 X 1200