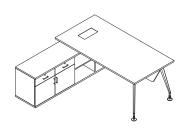

## table & storage

### table & storage

N30DS180180-1 LH-1800 X 1800 X 750 N30DS180180-1 RH-1800 X 1800 X 750

N30DS180210-2-1800 X 2100 X 750

N30MS150165-1-1500 X 1650 X 750

N30MS150165-2-1500 X 1650 X 750

N30OT180900-1800 X 900 X 750 N30OT150750-1500 X 750 X 750 N30OT120600-1200 X 600 X 750

# table & storage

N30DS180180-1 LH-1800 X 1800 X 750 N30DS180180-1 RH-1800 X 1800 X 750

N30DS180210-2-1800 X 2100 X 750

N30MS150165-1-1500 X 1650 X 750

N30MS150165-2-1500 X 1650 X 750

N30OT180900-1800 X 900 X 750 N30OT150750-1500 X 750 X 750 N30OT120600-1200 X 600 X 750