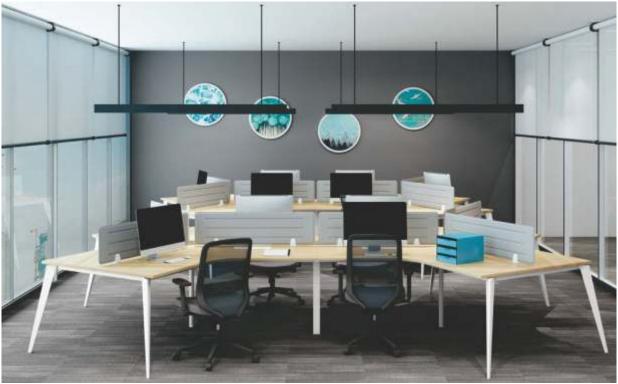

# Smart60 work better

A 60mm partition based workstation system that adapts to any layout. Its immaculate post caps make it a designer's delight. Decorous and systematic bays build a professional and engaging workplace.