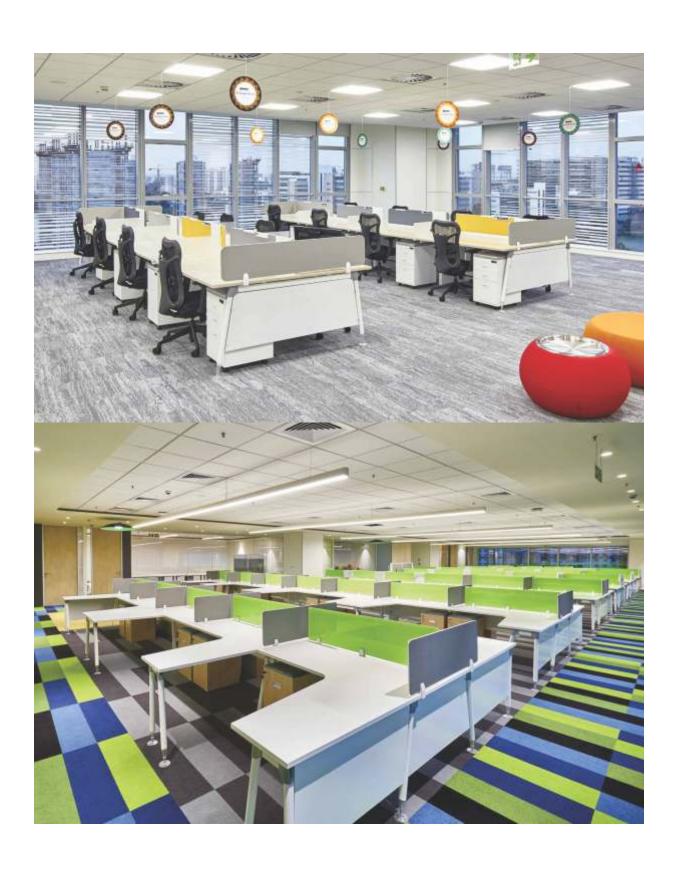

### CONFIGURATIONS

The Smart Sixty range is available in an array of configurations to suit every workspace environment.

### Linear

Single Linear

4 Person back to back

### Curvilinear

L Shape

+ Shape

N60WSL1S900600-900 X 600 X 1200 N60WSL1S105600-1050 X 600 X 1200 N60WSL1S120600-1200 X 600 X 1200 N60WSL1S135600-1350 X 600 X 1200 N60WSL1S150600-1500 X 600 X 1200

N60WSL2S900600-900 X 600 X 1200 N60WSL2S105600-1050 X 600 X 1200 N60WSL2S120600-1200 X 600 X 1200 N60WSL2S135600-1350 X 600 X 1200 N60WSL2S150600-1500 X 600 X 1200