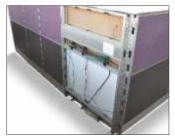

### Wire Management

Switch Mounting Provision On Raceway For Workstation

### STRUCTURE AND CABLE MANAGEMENT

- Robust structure
- Anodised and powder coated aluminium frame
- Excellent wire management with raceway at multiple levels

Smart Sixty offers perfected modularity, high functionality and an aesthetically pristine workstation solution for the modern office environment.

A removable flush mounted raceway design and the individually removable tiles pave the way for maximum wire management in all axes is a unique proprietary feature of this elegant system.

### Wire Management

Maintenance Friendly & Easy Installation

At Skirting

Above Table

Below Table