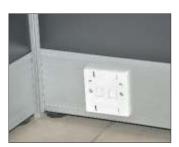

8SWSB150150-1500 X 1500 X 1200



**CPU Trolly** 



Metal Keyboard Try-1 Without Mousepad



6M Popup Box



USB Charger With Cable Organiser



**CPU Stand Hanging** 



Metal Keyboard Try-2 With Mousepad



8M Popup Box



**Table Mat** 



Foot Rest



Monitor Single Arm



Electric Box 300mm & 400mm



File Holder



# features and specifications

### Table Tops







Postform



Bullnose

### Tile Finish Options

### Partical Board or MDF



Laminated - Pre and Post

### Fabric



Plain



Pinu



Magnetic

### Marker



Plain



Magnetic

### Glass



Plain



Frosted



Glass Marker

### Gable End Option

### Wooden



Straight Gable End



Curved Gable End

### Metal



Leg 50 x 50



# features and specifications

### Wire Management



Maintenance Friendly & Easy Installation



At Skirting



Above Table



Below Table

### Frame

### Post Caps



Round Spine + Main Spine 60mm



Return Spine 60mm + Main Spine 60mm



Anodized or Powder Coated Connector Caps

### Two Module



Height: 960mm



Height: 1080mm



Height: 1200mm



Height: 1320mm

### Three Module



Height: 1440mm



Height: 1560mm



Height: 1680mm























# conference table









# Smart60 work better

A 60mm partition based workstation system that adapts to any layout. Its immaculate post caps make it a designer's delight. Decorous and systematic bays build a professional and engaging workplace.



## OUR CERTIFICATION



**WE ARE** ISO 9001:2015, 14001:2015, 45001:2018, 50001:2018 **GREENGUARD** COMPLIANCE, **BIFMA** LEVEL 1 2 & 3 **CERTIFIED COMPANY** WE WORKS IN A SYSTEMAT