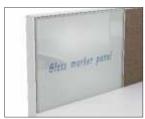

60L8SWSA150135-1500 X 1350 X 1200 N60L8SWSA150150-1500 X 1500 X 1200



N60L8SWSB120120-1200 X 1200 X 1200 N60L8SWSB135135-1350 X 1350 X 1200 N60L8SWSB150120-1500 X 1200 X 1200 N60L8SWSB150135-1500 X 1350 X 1200 N60L8SWSB150150-1500 X 1500 X 1200



**CPU Trolly** 



Metal Keyboard Try-1 Without Mousepad



6M Popup Box



USB Charger With Cable Organiser



**CPU Stand Hanging** 



Metal Keyboard Try-2 With Mousepad



8M Popup Box



**Table Mat** 



Foot Rest



Monitor Single Arm



Electric Box 300mm & 400mm



File Holder



# features and specifications

### Table Tops







Postform



Bullnose

### Tile Finish Options

### Partical Board or MDF



Laminated - Pre and Post

### Fabric



Plain



Pinu



Magnetic

### Marker



Plain



Magnetic

### Glass



Plain



Frosted



Glass Marker

### Gable End Option

### Wooden



Straight Gable End



Curved Gable End

### Metal



Leg 50 x 50



# features and specifications

### Wire Management



Maintenance Friendly & Easy Installation



At Skirting



Above Table



Below Table

### Frame

### Post Caps



Round Spine + Main Spine 60mm



Return Spine 60mm + Main Spine 60mm



Anodized or Powder Coated Connector Caps

### Two Module



Height: 960mm



Height: 1080mm



Height: 1200mm



Height: 1320mm

### Three Module



Height: 1440mm



Height: 1560mm



Height: 1680mm























# conference table









# Smart60 work better

A 60mm partition based workstation system that adapts to any layout. Its immaculate post caps make it a designer's delight. Decorous and systematic bays build a prof