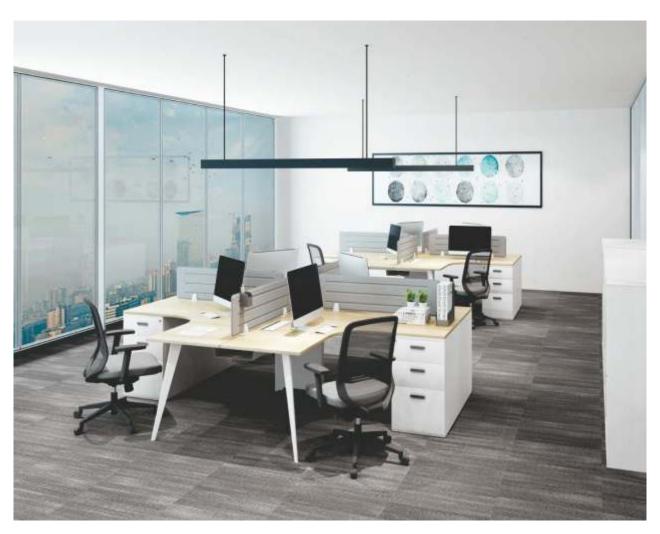

#### workstation

Metal texture is an important feature of industry. Today, with the development of scientific and technological means, the appearance of metal products in the appearance is no longer a thousand miles away. It is based on this psychological advantage that metal is widely used in furniture products, and the characteristics of the material itself give her unparalleled plasticity.

#### workstation

Workmanship, simple and concise, all accessories have been carefully selected to ensure the quality of the upper and high quality, is the crystallization and essence of excellent technology, we have a solid position in this industry, we understand the development trend of products.

#### workstation

MODEL: N20

Metal texture is an important feature of industry. Today, with the development of scientific and technological means, the appearance of metal products in the appearance is no longer a thousand miles away. It is based on this psychological advantage that metal is widely used in furniture products, and the characteristics of the material itself give her unparalleled plasticity.