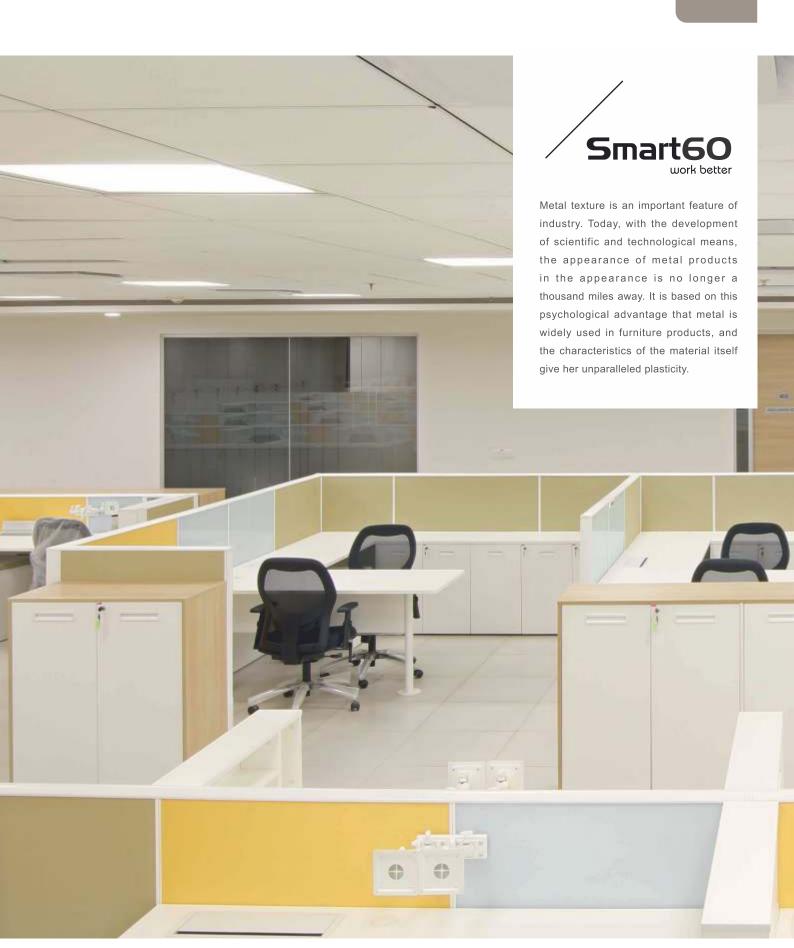

# N60 SMART SERIES premium furniture

**Work Better** 

of scientific and technological means, the appearance of metal products in the appearance is no longer a thousand miles away. It is based on this psychological advantage that metal is widely used in furniture products, and the characteristics of the material itself give her unparalleled plasticity.

# Smart60 work better

A 60mm partition based workstation system that adapts to any layout. Its immaculate post caps make it a designer's delight. Decorous and systematic bays build a professional and engaging workplace.

### STRUCTURE AND CABLE MANAGEMENT

- Robust structure
- Anodised and powder coated aluminium frame
- Excellent wire management with raceway at multiple levels

Smart Sixty offers perfected modularity, high functionality and an aesthetically pristine workstation solution for the modern office environment.