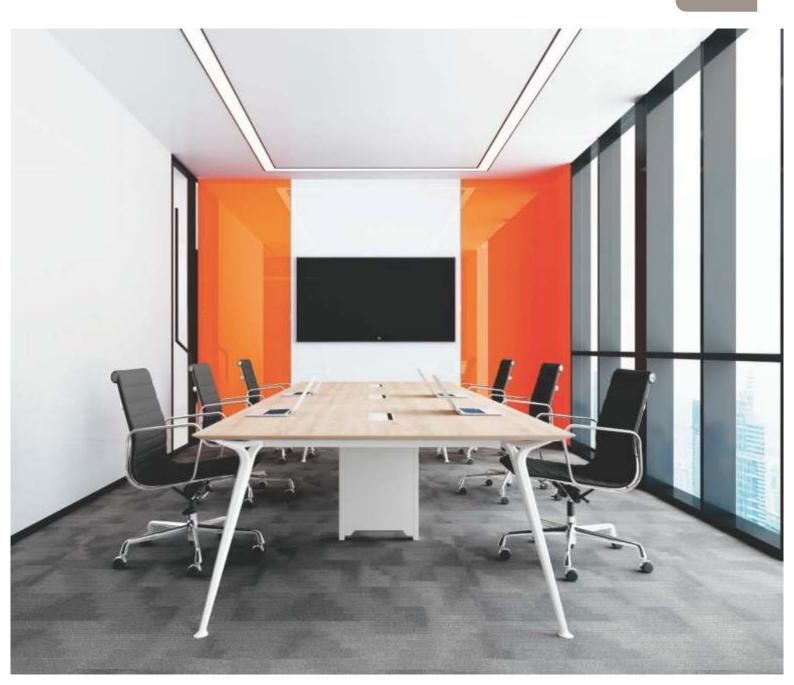

### conference table

Supu is the bright color of this series of products, abandoning the deliberate shape carving, without the gorgeous and fascinating color, and the introverted elegance and style revealing, it is completely suitable for the successful people who taste the meaning of life.

### conference table

Finely-detailed workmanship, strict shaping and appropriate embellishment, fully expresses the grand nobility with graceful overall color designs and hugeand steady shaping.

STEEL FOOT / STEEL FRAME