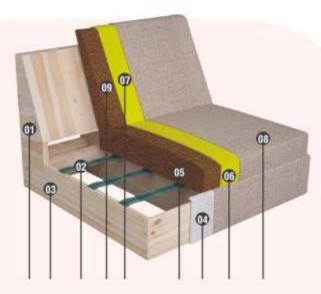

- 01. Plywood
- 02. 25mm(32D) Foam
- 03. Heavy Strength Belt (75mm)
- 04. 18mm Plywood
- 05. 25mm(32D) Foam
- 06. 100mm(40D) Foam
- 07. 25mm(32D) Foam
- 08. 150gsm Recron Layer
- 09. Fabric

- 01. Plywood
- 02. Heavy Strength Belt (75mm)
- 03. 18mm Plywood
- 04. 25mm(32D) Foam
- 05. 95mm(32D) Foam
- 06. 25mm(32D) Foam
- 07. 35mm(32D) Foam
- 08. Fabric
- 09. 25mm(32D) Foam