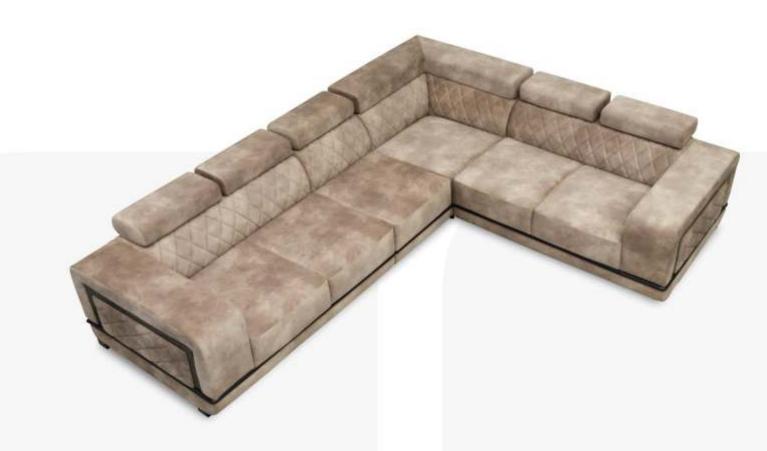

## Coluxure® Modular Furniture

Welcome to sofas from Coluxure, ranging form versatile modular sofas to uphold stared sofas from corner sofas to love seats many of these sofas can be pat together in any combination of middle / corner & chaise unit, as they are designed to be totally flexible. There is a verity of range in fabric to choose from with fabric cover bring (mostly) removable great for cleaning. If you wish to use your own fabric, we accommodate that as part of larger range of contemporary furniture many have machining armchair too, so please feel free to come in & one of our designers can help you to put together the right pieces.