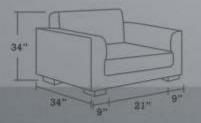

### Layout Guide"

| 152A | 1 SEATER 2 SIDE ARMS    |
|------|-------------------------|
| 1SRA | 1 SEATER RIGHT SIDE ARM |
| 1SLA | 1 SEATER LEFT SIDE ARM  |
| 1SWA | 1 SEATER WITHOUT ARM    |
| 252A | 2 SEATER 2 SIDE ARMS    |
| 2SRA | 2 SEATER RIGHT SIDE ARM |
| 25LA | 2 SEATER LEFT SIDE ARM  |
| 2SWA | 2 SEATER WITHOUT ARM    |
| 3S2A | 3 SEATER 2 SIDE ARMS    |
| 3SRA | 3 SEATER RIGHT SIDE ARM |
| 3SLA | 3 SEATER LEFT SIDE ARM  |
| SSWA | 3 SEATER WITHOUT ARM    |
| LGRA | LONGER RIGHT SIDE ARM   |
| LGLA | LONGER LEFT SIDE ARM    |
| LGWA | LONGER WITHOUT ARM      |