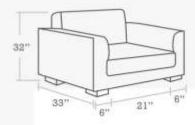

### Efficiently Arrange The Sofa Set in a Living Room

### Layout Guide"

| 152A | 1 SEATER 2 SIDE ARMS    |
|------|-------------------------|
| 1SRA | 1 SEATER RIGHT SIDE ARM |
| 1SLA | 1 SEATER LEFT SIDE ARM  |
| 1SWA | 1 SEATER WITHOUT ARM    |
| 252A | 2 SEATER 2 SIDE ARMS    |
| 2SRA | 2 SEATER RIGHT SIDE ARM |
| 25LA | 2 SEATER LEFT SIDE ARM  |
| 2SWA | 2 SEATER WITHOUT ARM    |
| 3S2A | 3 SEATER 2 SIDE ARMS    |
| 3SRA | 3 SEATER RIGHT SIDE ARM |
| 3SLA | 3 SEATER LEFT SIDE ARM  |
| SSWA | 3 SEATER WITHOUT ARM    |
| LGRA | LONGER RIGHT SIDE ARM   |
| LGLA | LONGER LEFT SIDE ARM    |
| LGWA | LONGER WITHOUT ARM      |