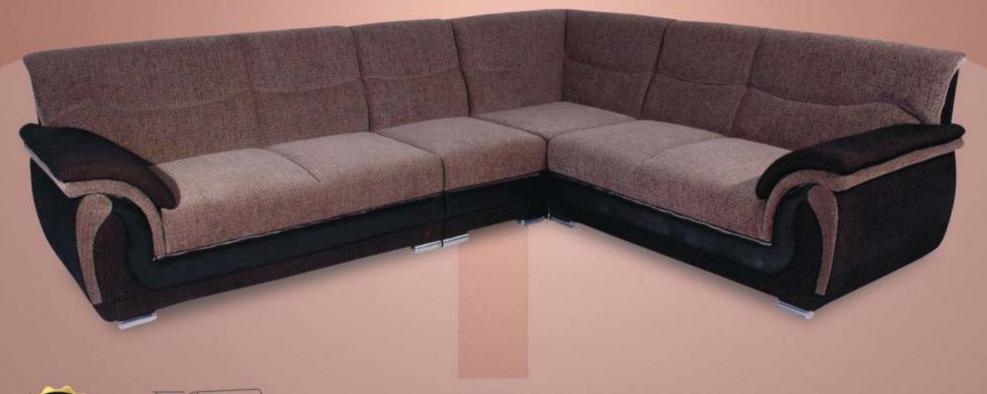

### Efficiently Arrange The Sofa Set in a Living Room

### Layout Guide"

| 152A | 1 SEATER 2 SIDE ARMS    |
|------|-------------------------|
| 1SRA | 1 SEATER RIGHT SIDE ARM |
| 1SLA | 1 SEATER LEFT SIDE ARM  |
| 1SWA | 1 SEATER WITHOUT ARM    |
| 252A | 2 SEATER 2 SIDE ARMS    |
| 2SRA | 2 SEATER RIGHT SIDE ARM |
| 25LA | 2 SEATER LEFT SIDE ARM  |
| 2SWA | 2 SEATER WITHOUT ARM    |
| 3S2A | 3 SEATER 2 SIDE ARMS    |
| 3SRA | 3 SEATER RIGHT SIDE ARM |
| 3SLA | 3 SEATER LEFT SIDE ARM  |
| SSWA | 3 SEATER WITHOUT ARM    |
| LGRA | LONGER RIGHT SIDE ARM   |
| LGLA | LONGER LEFT SIDE ARM    |
| LGWA | LONGER WITHOUT ARM      |