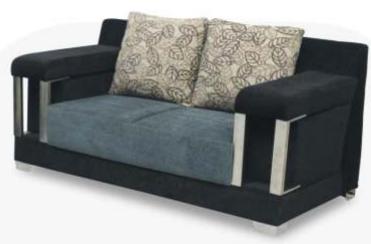

## Coluxure® Modular Furniture

Welcome to sofas from Coluxure, ranging form versatile modular sofas to uphold stared sofas from corner sofas to love seats many of these sofas can be pat together in any combination of middle / corner & chaise unit, as they are designed to be totally flexible. There is a verity of range in fabric to choose from with fabric cover bring (mostly) removable great for cleaning. If you wish to use your own fabric, we accommodate that as part of larger range of contemporary furniture many have machining armchair too, so please feel free to come in & one of our designers can help you to put together the right pieces.

### Efficiently Arrange The Sofa Set in a Living Room