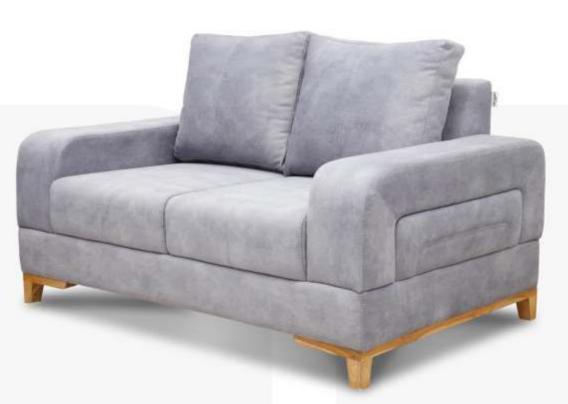

## Coluxure® Modular Furniture

Welcome to sofas from Coluxure, ranging form versatile modular sofas to uphold stared sofas from corner sofas to love seats many of these sofas can be pat together in any combination of middle / corner & chaise unit, as they are designed to be totally flexible. There is a verity of range in fabric to choose from with fabric cover bring (mostly) removable great for cleaning. If you wish to use your own fabric, we accommodate that as part of larger range of contemporary furniture many have machining armchair too, so please feel free to come in & one of our designers can help you to put together the right pieces.