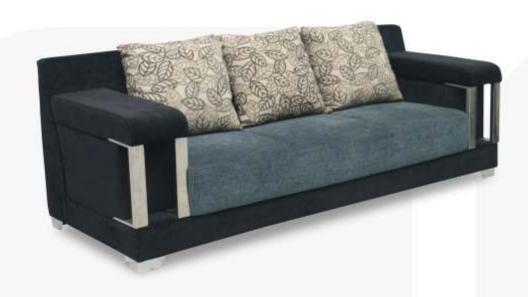

## Coluxure® Modular Furniture

Welcome to sofas from Coluxure, ranging form versatile modular sofas to uphold stared sofas from corner sofas to love seats many of these sofas can be pat together in any combination of middle / corner & chaise unit, as they are designed to be totally flexible. There is a verity of range in fabric to choose from with fabric cover bring (mostly) removable great for cleaning. If you wish to use your own fabric, we accommodate that as part of larger range of contemporary furniture many have machining armchair too, so please feel free to come in & one of our designers can help you to put together the right pieces.

### Efficiently Arrange The Sofa Set in a Living Room