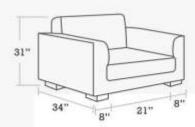

### Efficiently Arrange The Sofa Set in a Living Room

### Layout Guide"

| 152A | 1 SEATER 2 SIDE ARMS    |
|------|-------------------------|
| 1SRA | 1 SEATER RIGHT SIDE ARM |
| 1SLA | 1 SEATER LEFT SIDE ARM  |
| 1SWA | 1 SEATER WITHOUT ARM    |
| 252A | 2 SEATER 2 SIDE ARMS    |
| 2SRA | 2 SEATER RIGHT SIDE ARM |
| 25LA | 2 SEATER LEFT SIDE ARM  |
| 2SWA | 2 SEATER WITHOUT ARM    |
| 3S2A | 3 SEATER 2 SIDE ARMS    |
| 3SRA | 3 SEATER RIGHT SIDE ARM |
| 3SLA | 3 SEATER LEFT SIDE ARM  |
| SSWA | 3 SEATER WITHOUT ARM    |
| LGRA | LONGER RIGHT SIDE ARM   |
| LGLA | LONGER LEFT SIDE ARM    |
| LGWA | LONGER WITHOUT ARM      |