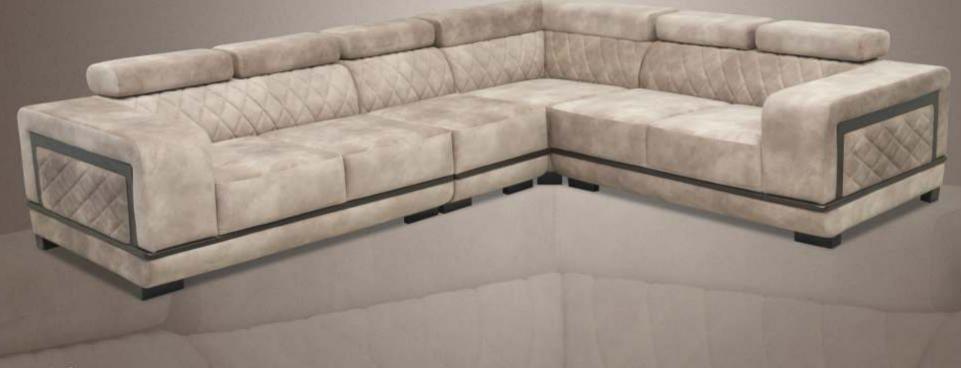

## Coluxure® Modular Furniture

Welcome to sofas from Coluxure, ranging form versatile modular sofas to uphold stared sofas from corner sofas to love seats many of these sofas can be pat together in any combination of middle / corner & chaise unit, as they are designed to be totally flexible. There is a verity of range in fabric to choose from with fabric cover bring (mostly) removable great for cleaning. If you wish to use your own fabric, we accommodate that as part of larger range of contemporary furniture many have machining armchair too, so please feel free to come in & one of our designers can help you to put together the right pieces.

3SRA + LGLA

3SLA + LGRA

ISLA LGWA LGLA LGRA

- 01. Plywood
- 02. 25mm(32D) Foam
- 03. Zig-Zag Spring
- 04. Heavy Strength Belt (75mm)
- 05. 18mm Plywood
- 06. 25mm(32D) Foam
- 07. 100mm(40D) Foam
- 08. 25mm(32D) Super Soft 09. 150gsm Recron Layer
- 10. Fabric