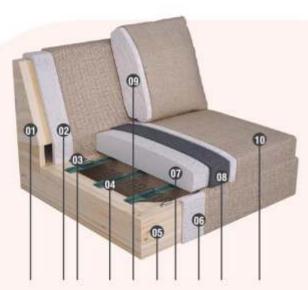

3SRA + LGLA

3SLA + LGRA

ISLA LGWA LGLA LGRA

- 01. Plywood
- 02. 25mm(32D) Foam
- 03. Zig-Zag Spring
- 04. Heavy Strength Belt (75mm)
- 05. 18mm Plywood
- 06. 25mm(32D) Foam
- 07. 100mm(40D) Foam
- 08. 25mm(32D) Super Soft 09. 150gsm Recron Layer
- 10. Fabric