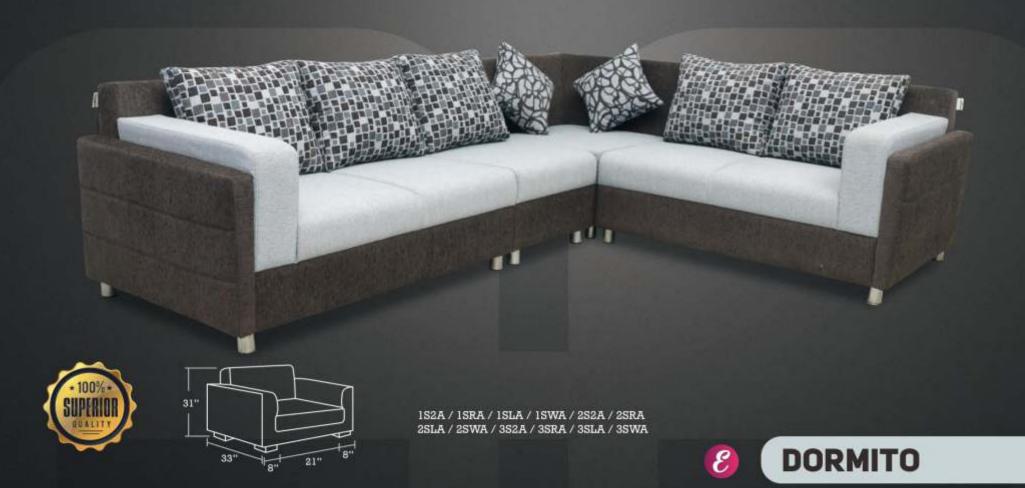

### Layout Guide"

| 152A | 1 SEATER 2 SIDE ARMS    |
|------|-------------------------|
| 1SRA | 1 SEATER RIGHT SIDE ARM |
| 1SLA | 1 SEATER LEFT SIDE ARM  |
| 1SWA | 1 SEATER WITHOUT ARM    |
| 252A | 2 SEATER 2 SIDE ARMS    |
| 2SRA | 2 SEATER RIGHT SIDE ARM |
| 25LA | 2 SEATER LEFT SIDE ARM  |
| 2SWA | 2 SEATER WITHOUT ARM    |
| 3S2A | 3 SEATER 2 SIDE ARMS    |
| 3SRA | 3 SEATER RIGHT SIDE ARM |
| 3SLA | 3 SEATER LEFT SIDE ARM  |
| SSWA | 3 SEATER WITHOUT ARM    |
| LGRA | LONGER RIGHT SIDE ARM   |
| LGLA | LONGER LEFT SIDE ARM    |
| LGWA | LONGER WITHOUT ARM      |

3SRA + LGLA

3SLA + LGRA

ISLA LGWA LGLA LGRA

- 01. Plywood
- 02. 25mm(32D) Foam
- 03. Zig-Zag Spring
- 04. Heavy Strength Belt (75mm)
- 05. 18mm Plywood
- 06. 25mm(32D) Foam
- 07. 100mm(40D) Foam
- 08. 25mm(32D) Super Soft 09. 150gsm Recron Layer
- 10. Fabric