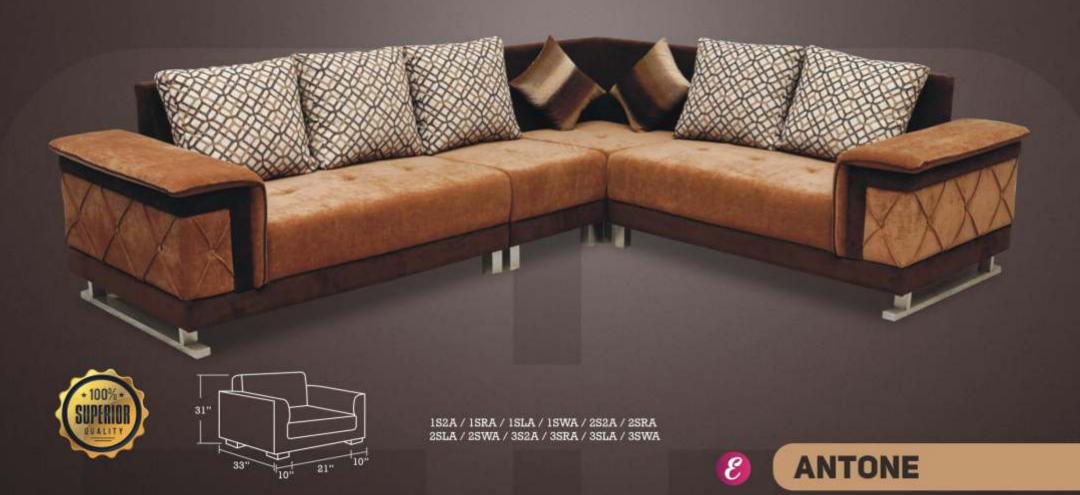

### Layout Guide"

| 152A | 1 SEATER 2 SIDE ARMS    |
|------|-------------------------|
| 1SRA | 1 SEATER RIGHT SIDE ARM |
| 1SLA | 1 SEATER LEFT SIDE ARM  |
| 1SWA | 1 SEATER WITHOUT ARM    |
| 252A | 2 SEATER 2 SIDE ARMS    |
| 2SRA | 2 SEATER RIGHT SIDE ARM |
| 25LA | 2 SEATER LEFT SIDE ARM  |
| 2SWA | 2 SEATER WITHOUT ARM    |
| 3S2A | 3 SEATER 2 SIDE ARMS    |
| 3SRA | 3 SEATER RIGHT SIDE ARM |
| 3SLA | 3 SEATER LEFT SIDE ARM  |
| SSWA | 3 SEATER WITHOUT ARM    |
| LGRA | LONGER RIGHT SIDE ARM   |
| LGLA | LONGER LEFT SIDE ARM    |
| LGWA | LONGER WITHOUT ARM      |

3SRA + LGLA

3SLA + LGRA

ISLA LGWA LGLA LGRA

- 01. Plywood
- 02. 25mm(32D) Foam
- 03. Zig-Zag Spring
- 04. Heavy Strength Belt (75mm)
- 05. 18mm Plywood
- 06. 25mm(32D) Foam
- 07. 100mm(40D) Foam
- 08. 25mm(32D) Super Soft 09. 150gsm Recron Layer
- 10. Fabric