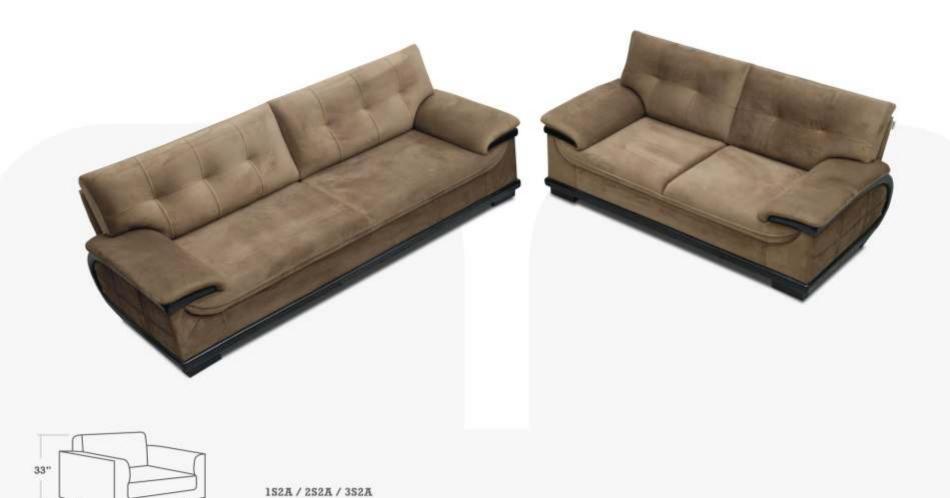

**OPPIUM REST** 

CLOTH SIZE QUICK CHOICE CUSTOMISATION DELIVERY

QUALITY STITCHING

TERMITE RESISTANT

1S2A / 2S2A / 3S2A

CLOTH SIZE QUICK CHOICE CUSTOMISATION DELIVERY

STITCHING

**(3)** TOUCH GO