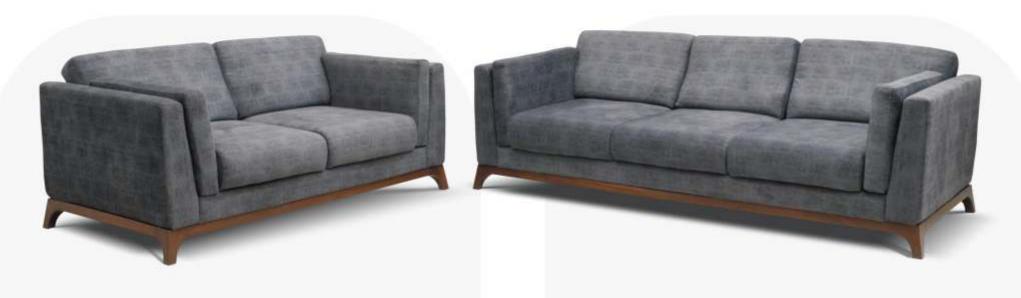

### Efficiently Arrange The Sofa Set in a Living Room

### Layout Guide"

| 152A | 1 SEATER 2 SIDE ARMS    |
|------|-------------------------|
| 1SRA | 1 SEATER RIGHT SIDE ARM |
| 1SLA | 1 SEATER LEFT SIDE ARM  |
| 1SWA | 1 SEATER WITHOUT ARM    |
| 252A | 2 SEATER 2 SIDE ARMS    |
| 2SRA | 2 SEATER RIGHT SIDE ARM |
| 25LA | 2 SEATER LEFT SIDE ARM  |
| 2SWA | 2 SEATER WITHOUT ARM    |
| 3S2A | 3 SEATER 2 SIDE ARMS    |
| 3SRA | 3 SEATER RIGHT SIDE ARM |
| 3SLA | 3 SEATER LEFT SIDE ARM  |
| SSWA | 3 SEATER WITHOUT ARM    |
| LGRA | LONGER RIGHT SIDE ARM   |
| LGLA | LONGER LEFT SIDE ARM    |
| LGWA | LONGER WITHOUT ARM      |

3SRA + LGLA

3SLA + LGRA

ISLA LGWA LGLA LGRA

- 01. Plywood
- 02. 25mm(32D) Foam
- 03. Zig-Zag Spring
- 04. Heavy Strength Belt (75mm)
- 05. 18mm Plywood
- 06. 25mm(32D) Foam
- 07. 100mm(40D) Foam
- 08. 25mm(32D) Super Soft 09. 150gsm Recron Layer
- 10. Fabric