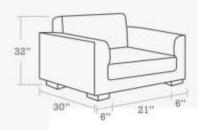

### Layout Guide"

| 152A | 1 SEATER 2 SIDE ARMS    |
|------|-------------------------|
| 1SRA | 1 SEATER RIGHT SIDE ARM |
| 1SLA | 1 SEATER LEFT SIDE ARM  |
| 1SWA | 1 SEATER WITHOUT ARM    |
| 252A | 2 SEATER 2 SIDE ARMS    |
| 2SRA | 2 SEATER RIGHT SIDE ARM |
| 25LA | 2 SEATER LEFT SIDE ARM  |
| 2SWA | 2 SEATER WITHOUT ARM    |
| 3S2A | 3 SEATER 2 SIDE ARMS    |
| 3SRA | 3 SEATER RIGHT SIDE ARM |
| 3SLA | 3 SEATER LEFT SIDE ARM  |
| SSWA | 3 SEATER WITHOUT ARM    |
| LGRA | LONGER RIGHT SIDE ARM   |
| LGLA | LONGER LEFT SIDE ARM    |
| LGWA | LONGER WITHOUT ARM      |