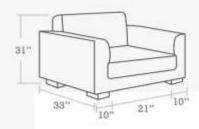

### Layout Guide"

| 152A | 1 SEATER 2 SIDE ARMS    |
|------|-------------------------|
| 1SRA | 1 SEATER RIGHT SIDE ARM |
| 1SLA | 1 SEATER LEFT SIDE ARM  |
| 1SWA | 1 SEATER WITHOUT ARM    |
| 252A | 2 SEATER 2 SIDE ARMS    |
| 2SRA | 2 SEATER RIGHT SIDE ARM |
| 25LA | 2 SEATER LEFT SIDE ARM  |
| 2SWA | 2 SEATER WITHOUT ARM    |
| 3S2A | 3 SEATER 2 SIDE ARMS    |
| 3SRA | 3 SEATER RIGHT SIDE ARM |
| 3SLA | 3 SEATER LEFT SIDE ARM  |
| SSWA | 3 SEATER WITHOUT ARM    |
| LGRA | LONGER RIGHT SIDE ARM   |
| LGLA | LONGER LEFT SIDE ARM    |
| LGWA | LONGER WITHOUT ARM      |

3SRA + LGLA

3SLA + LGRA

ISLA LGWA LGLA LGRA

- 01. Plywood
- 02. 25mm(32D) Foam
- 03. Zig-Zag Spring
- 04. Heavy Strength Belt (75mm)
- 05. 18mm Plywood
- 06. 25mm(32D) Foam
- 07. 100mm(40D) Foam
- 08. 25mm(32D) Super Soft 09. 150gsm Recron Layer
- 10. Fabric