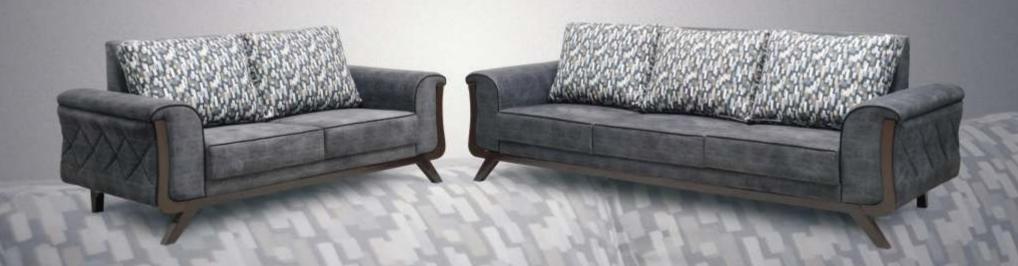

### Efficiently Arrange The Sofa Set in a Living Room

### Layout Guide"

| 152A | 1 SEATER 2 SIDE ARMS    |
|------|-------------------------|
| 1SRA | 1 SEATER RIGHT SIDE ARM |
| 1SLA | 1 SEATER LEFT SIDE ARM  |
| 1SWA | 1 SEATER WITHOUT ARM    |
| 252A | 2 SEATER 2 SIDE ARMS    |
| 2SRA | 2 SEATER RIGHT SIDE ARM |
| 25LA | 2 SEATER LEFT SIDE ARM  |
| 2SWA | 2 SEATER WITHOUT ARM    |
| 3S2A | 3 SEATER 2 SIDE ARMS    |
| 3SRA | 3 SEATER RIGHT SIDE ARM |
| 3SLA | 3 SEATER LEFT SIDE ARM  |
| SSWA | 3 SEATER WITHOUT ARM    |
| LGRA | LONGER RIGHT SIDE ARM   |
| LGLA | LONGER LEFT SIDE ARM    |
| LGWA | LONGER WITHOUT ARM      |