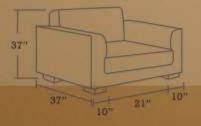

### Layout Guide"

| 152A | 1 SEATER 2 SIDE ARMS    |
|------|-------------------------|
| 1SRA | 1 SEATER RIGHT SIDE ARM |
| 1SLA | 1 SEATER LEFT SIDE ARM  |
| 1SWA | 1 SEATER WITHOUT ARM    |
| 252A | 2 SEATER 2 SIDE ARMS    |
| 2SRA | 2 SEATER RIGHT SIDE ARM |
| 25LA | 2 SEATER LEFT SIDE ARM  |
| 2SWA | 2 SEATER WITHOUT ARM    |
| 3S2A | 3 SEATER 2 SIDE ARMS    |
| 3SRA | 3 SEATER RIGHT SIDE ARM |
| 3SLA | 3 SEATER LEFT SIDE ARM  |
| SSWA | 3 SEATER WITHOUT ARM    |
| LGRA | LONGER RIGHT SIDE ARM   |
| LGLA | LONGER LEFT SIDE ARM    |
| LGWA | LONGER WITHOUT ARM      |