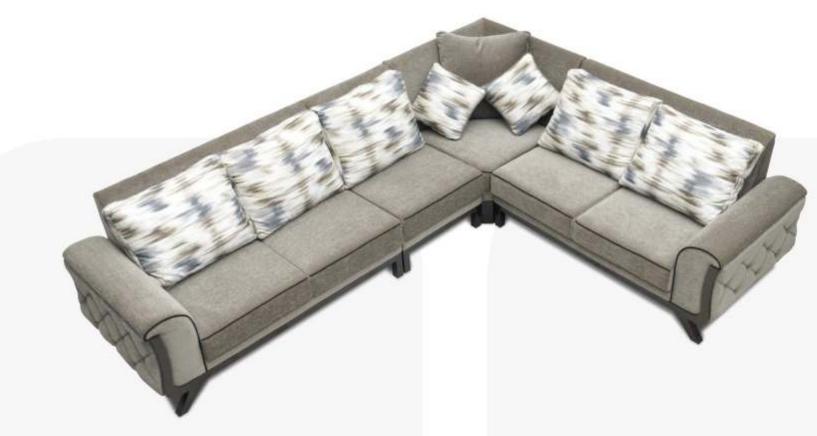

### Efficiently Arrange The Sofa Set in a Living Room

### Layout Guide"

| 152A | 1 SEATER 2 SIDE ARMS    |
|------|-------------------------|
| 1SRA | 1 SEATER RIGHT SIDE ARM |
| 1SLA | 1 SEATER LEFT SIDE ARM  |
| 1SWA | 1 SEATER WITHOUT ARM    |
| 252A | 2 SEATER 2 SIDE ARMS    |
| 2SRA | 2 SEATER RIGHT SIDE ARM |
| 25LA | 2 SEATER LEFT SIDE ARM  |
| 2SWA | 2 SEATER WITHOUT ARM    |
| 3S2A | 3 SEATER 2 SIDE ARMS    |
| 3SRA | 3 SEATER RIGHT SIDE ARM |
| 3SLA | 3 SEATER LEFT SIDE ARM  |
| SSWA | 3 SEATER WITHOUT ARM    |
| LGRA | LONGER RIGHT SIDE ARM   |
| LGLA | LONGER LEFT SIDE ARM    |
| LGWA | LONGER WITHOUT ARM      |