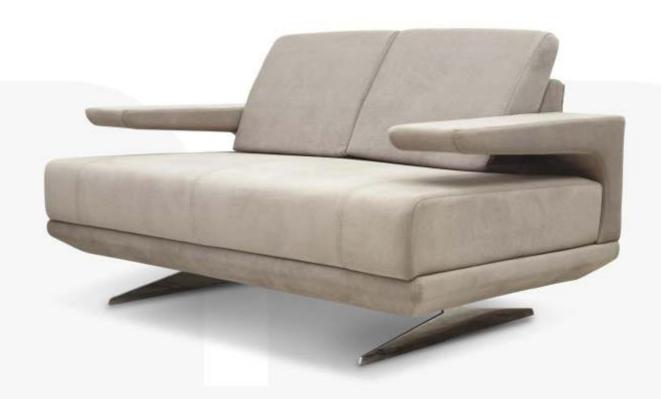

## Coluxure® Modular Furniture

Welcome to sofas from Coluxure, ranging form versatile modular sofas to uphold stared sofas from corner sofas to love seats many of these sofas can be pat together in any combination of middle / corner & chaise unit, as they are designed to be totally flexible. There is a verity of range in fabric to choose from with fabric cover bring (mostly) removable great for cleaning. If you wish to use your own fabric, we accommodate that as part of larger range of contemporary furniture many have machining armchair too, so please feel free to come in & one of our designers can help you to put together the right pieces.