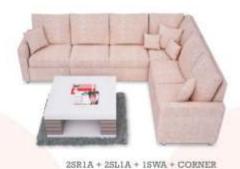

### Efficiently Arrange The Sofa Set in a Living Room

### Layout Guide"

| 152A | 1 SEATER 2 SIDE ARMS    |
|------|-------------------------|
| 1SRA | 1 SEATER RIGHT SIDE ARM |
| 1SLA | 1 SEATER LEFT SIDE ARM  |
| 1SWA | 1 SEATER WITHOUT ARM    |
| 252A | 2 SEATER 2 SIDE ARMS    |
| 2SRA | 2 SEATER RIGHT SIDE ARM |
| 25LA | 2 SEATER LEFT SIDE ARM  |
| 2SWA | 2 SEATER WITHOUT ARM    |
| 3S2A | 3 SEATER 2 SIDE ARMS    |
| 3SRA | 3 SEATER RIGHT SIDE ARM |
| 3SLA | 3 SEATER LEFT SIDE ARM  |
| SSWA | 3 SEATER WITHOUT ARM    |
| LGRA | LONGER RIGHT SIDE ARM   |
| LGLA | LONGER LEFT SIDE ARM    |
| LGWA | LONGER WITHOUT ARM      |