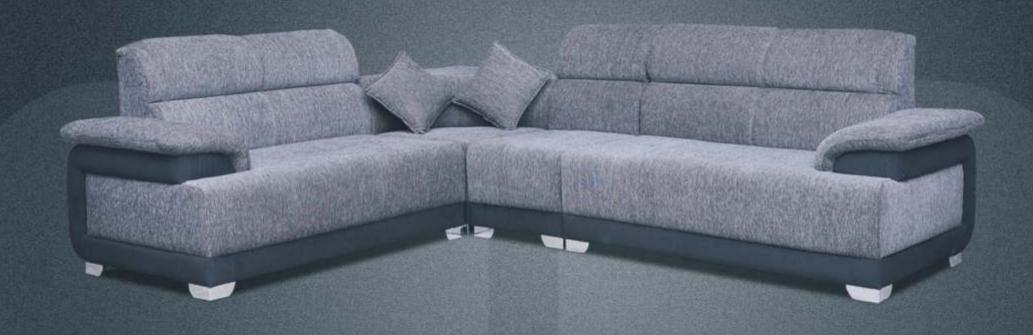

## Coluxure® Modular Furniture

Welcome to sofas from Coluxure, ranging form versatile modular sofas to uphold stared sofas from corner sofas to love seats many of these sofas can be pat together in any combination of middle / corner & chaise unit, as they are designed to be totally flexible. There is a verity of range in fabric to choose from with fabric cover bring (mostly) removable great for cleaning. If you wish to use your own fabric, we accommodate that as part of larger range of contemporary furniture many have machining armchair too, so please feel free to come in & one of our designers can help you to put together the right pieces.

### Efficiently Arrange The Sofa Set in a Living Room