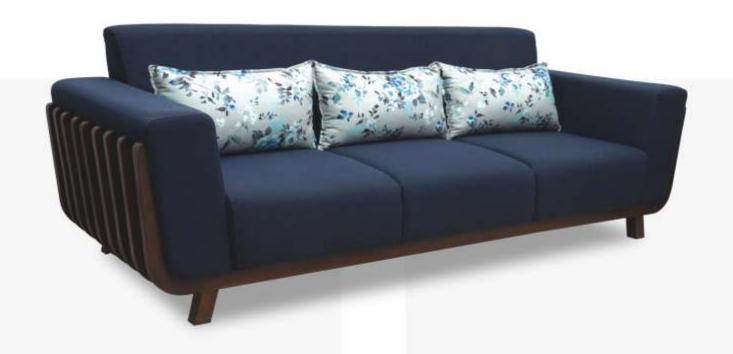

### Efficiently Arrange The Sofa Set in a Living Room

### Layout Guide"

| 152A | 1 SEATER 2 SIDE ARMS    |
|------|-------------------------|
| 1SRA | 1 SEATER RIGHT SIDE ARM |
| 1SLA | 1 SEATER LEFT SIDE ARM  |
| 1SWA | 1 SEATER WITHOUT ARM    |
| 252A | 2 SEATER 2 SIDE ARMS    |
| 2SRA | 2 SEATER RIGHT SIDE ARM |
| 25LA | 2 SEATER LEFT SIDE ARM  |
| 2SWA | 2 SEATER WITHOUT ARM    |
| 3S2A | 3 SEATER 2 SIDE ARMS    |
| 3SRA | 3 SEATER RIGHT SIDE ARM |
| 3SLA | 3 SEATER LEFT SIDE ARM  |
| SSWA | 3 SEATER WITHOUT ARM    |
| LGRA | LONGER RIGHT SIDE ARM   |
| LGLA | LONGER LEFT SIDE ARM    |
| LGWA | LONGER WITHOUT ARM      |

3SRA + LGLA

3SLA + LGRA

ISLA LGWA LGLA LGRA

- 01. Plywood
- 02. 25mm(32D) Foam
- 03. Zig-Zag Spring
- 04. Heavy Strength Belt (75mm)
- 05. 18mm Plywood
- 06. 25mm(32D) Foam
- 07. 100mm(40D) Foam
- 08. 25mm(32D) Super Soft 09. 150gsm Recron Layer
- 10. Fabric