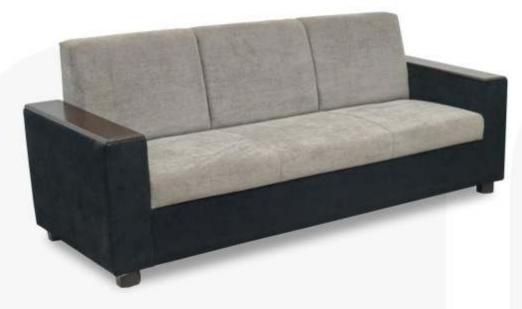

## Coluxure® Modular Furniture

Welcome to sofas from Coluxure, ranging form versatile modular sofas to uphold stared sofas from corner sofas to love seats many of these sofas can be pat together in any combination of middle / corner & chaise unit, as they are designed to be totally flexible. There is a verity of range in fabric to choose from with fabric cover bring (mostly) removable great for cleaning. If you wish to use your own fabric, we accommodate that as part of larger range of contemporary furniture many have machining armchair too, so please feel free to come in & one of our designers can help you to put together the right pieces.

### Efficiently Arrange The Sofa Set in a Living Room