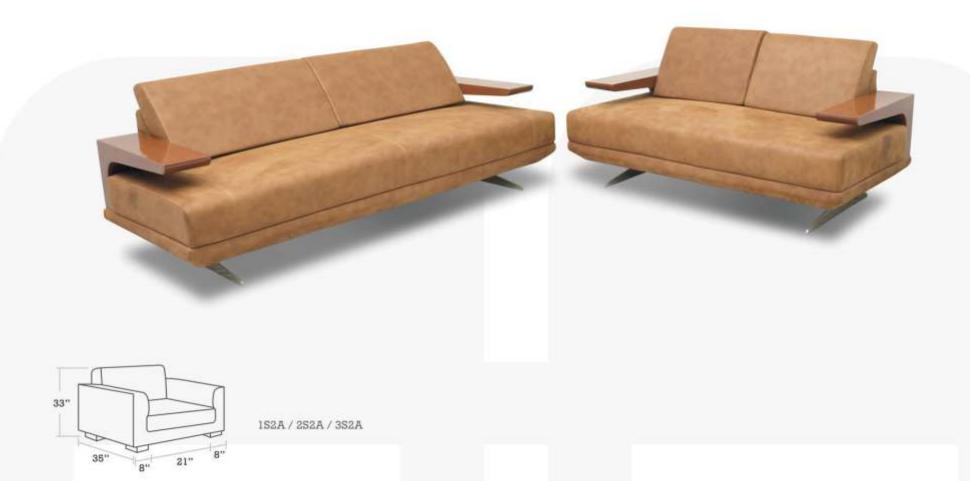

### Layout Guide"

| 152A | 1 SEATER 2 SIDE ARMS    |
|------|-------------------------|
| 1SRA | 1 SEATER RIGHT SIDE ARM |
| 1SLA | 1 SEATER LEFT SIDE ARM  |
| 1SWA | 1 SEATER WITHOUT ARM    |
| 252A | 2 SEATER 2 SIDE ARMS    |
| 2SRA | 2 SEATER RIGHT SIDE ARM |
| 25LA | 2 SEATER LEFT SIDE ARM  |
| 2SWA | 2 SEATER WITHOUT ARM    |
| 3S2A | 3 SEATER 2 SIDE ARMS    |
| 3SRA | 3 SEATER RIGHT SIDE ARM |
| 3SLA | 3 SEATER LEFT SIDE ARM  |
| SSWA | 3 SEATER WITHOUT ARM    |
| LGRA | LONGER RIGHT SIDE ARM   |
| LGLA | LONGER LEFT SIDE ARM    |
| LGWA | LONGER WITHOUT ARM      |

3SRA + LGLA

3SLA + LGRA

ISLA LGWA LGLA LGRA

- 01. Plywood
- 02. 25mm(32D) Foam
- 03. Zig-Zag Spring
- 04. Heavy Strength Belt (75mm)
- 05. 18mm Plywood
- 06. 25mm(32D) Foam
- 07. 100mm(40D) Foam
- 08. 25mm(32D) Super Soft 09. 150gsm Recron Layer
- 10. Fabric