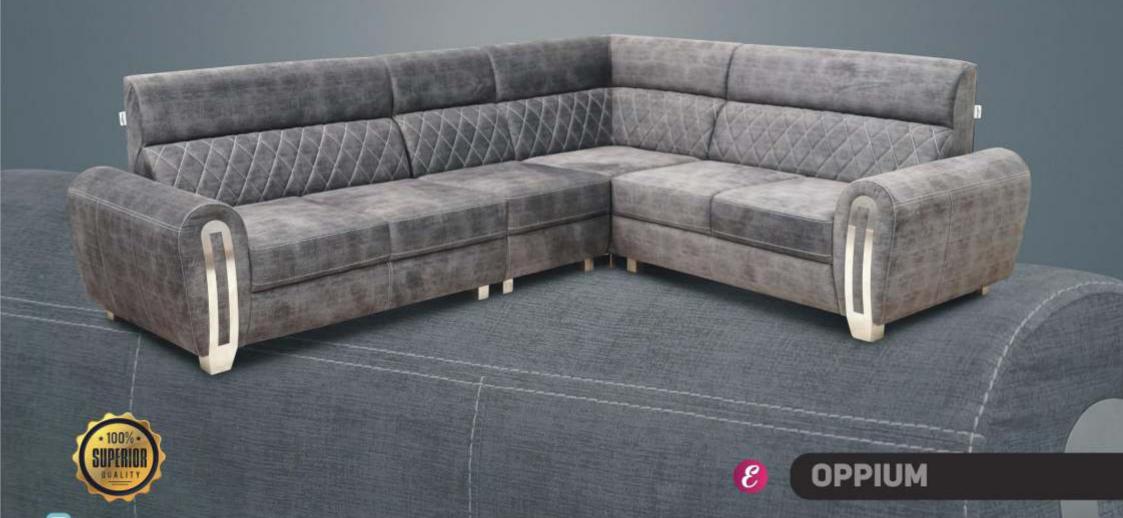

**OPPIUM REST** 

CLOTH SIZE QUICK CHOICE CUSTOMISATION DELIVERY

QUALITY STITCHING

TERMITE RESISTANT

1S2A / 2S2A / 3S2A

CLOTH SIZE QUICK CHOICE CUSTOMISATION DELIVERY

STITCHING

**(3)** TOUCH GO