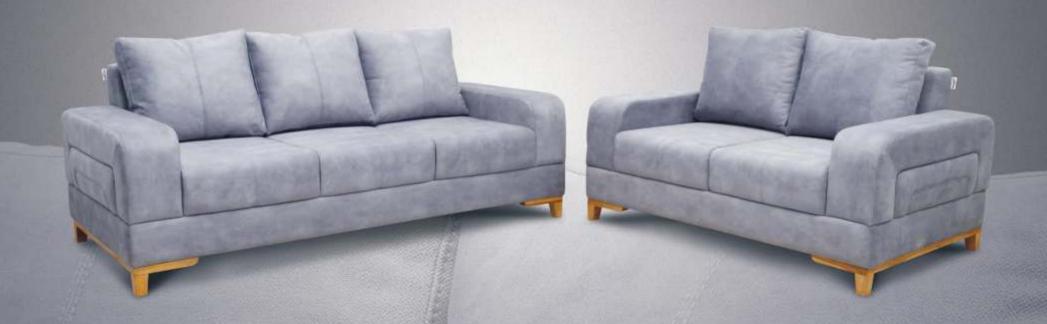

### Efficiently Arrange The Sofa Set in a Living Room

### Layout Guide"

| 152A | 1 SEATER 2 SIDE ARMS    |
|------|-------------------------|
| 1SRA | 1 SEATER RIGHT SIDE ARM |
| 1SLA | 1 SEATER LEFT SIDE ARM  |
| 1SWA | 1 SEATER WITHOUT ARM    |
| 252A | 2 SEATER 2 SIDE ARMS    |
| 2SRA | 2 SEATER RIGHT SIDE ARM |
| 25LA | 2 SEATER LEFT SIDE ARM  |
| 2SWA | 2 SEATER WITHOUT ARM    |
| 3S2A | 3 SEATER 2 SIDE ARMS    |
| 3SRA | 3 SEATER RIGHT SIDE ARM |
| 3SLA | 3 SEATER LEFT SIDE ARM  |
| SSWA | 3 SEATER WITHOUT ARM    |
| LGRA | LONGER RIGHT SIDE ARM   |
| LGLA | LONGER LEFT SIDE ARM    |
| LGWA | LONGER WITHOUT ARM      |