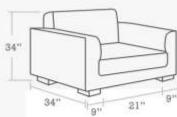

### Efficiently Arrange The Sofa Set in a Living Room

### Layout Guide"

| 152A | 1 SEATER 2 SIDE ARMS    |
|------|-------------------------|
| 1SRA | 1 SEATER RIGHT SIDE ARM |
| 1SLA | 1 SEATER LEFT SIDE ARM  |
| 1SWA | 1 SEATER WITHOUT ARM    |
| 252A | 2 SEATER 2 SIDE ARMS    |
| 2SRA | 2 SEATER RIGHT SIDE ARM |
| 25LA | 2 SEATER LEFT SIDE ARM  |
| 2SWA | 2 SEATER WITHOUT ARM    |
| 3S2A | 3 SEATER 2 SIDE ARMS    |
| 3SRA | 3 SEATER RIGHT SIDE ARM |
| 3SLA | 3 SEATER LEFT SIDE ARM  |
| SSWA | 3 SEATER WITHOUT ARM    |
| LGRA | LONGER RIGHT SIDE ARM   |
| LGLA | LONGER LEFT SIDE ARM    |
| LGWA | LONGER WITHOUT ARM      |