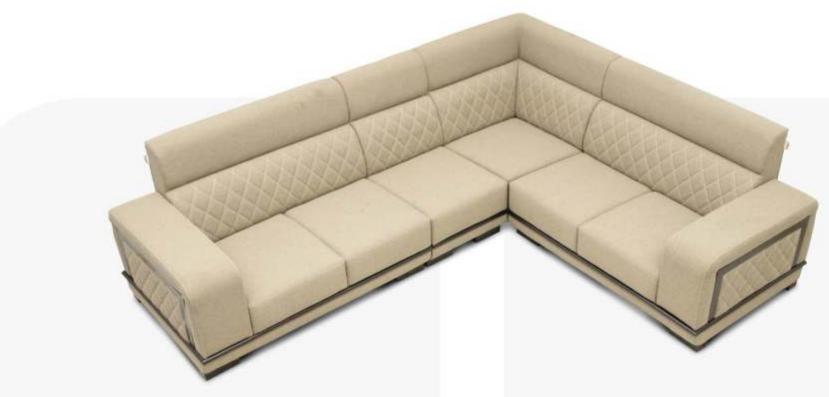

## Coluxure® Modular Furniture

Welcome to sofas from Coluxure, ranging form versatile modular sofas to uphold stared sofas from corner sofas to love seats many of these sofas can be pat together in any combination of middle / corner & chaise unit, as they are designed to be totally flexible. There is a verity of range in fabric to choose from with fabric cover bring (mostly) removable great for cleaning. If you wish to use your own fabric, we accommodate that as part of larger range of contemporary furniture many have machining armchair too, so please feel free to come in & one of our designers can help you to put together the right pieces.

3SRA + LGLA

3SLA + LGRA

ISLA LGWA LGLA LGRA

- 01. Plywood
- 02. 25mm(32D) Foam
- 03. Zig-Zag Spring
- 04. Heavy Strength Belt (75mm)
- 05. 18mm Plywood
- 06. 25mm(32D) Foam
- 07. 100mm(40D) Foam
- 08. 25mm(32D) Super Soft 09. 150gsm Recron Layer
- 10. Fabric