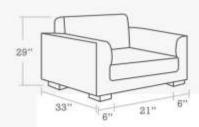

### Layout Guide"

| 152A | 1 SEATER 2 SIDE ARMS    |
|------|-------------------------|
| 1SRA | 1 SEATER RIGHT SIDE ARM |
| 1SLA | 1 SEATER LEFT SIDE ARM  |
| 1SWA | 1 SEATER WITHOUT ARM    |
| 252A | 2 SEATER 2 SIDE ARMS    |
| 2SRA | 2 SEATER RIGHT SIDE ARM |
| 25LA | 2 SEATER LEFT SIDE ARM  |
| 2SWA | 2 SEATER WITHOUT ARM    |
| 3S2A | 3 SEATER 2 SIDE ARMS    |
| 3SRA | 3 SEATER RIGHT SIDE ARM |
| 3SLA | 3 SEATER LEFT SIDE ARM  |
| SSWA | 3 SEATER WITHOUT ARM    |
| LGRA | LONGER RIGHT SIDE ARM   |
| LGLA | LONGER LEFT SIDE ARM    |
| LGWA | LONGER WITHOUT ARM      |

3SRA + LGLA

3SLA + LGRA

ISLA LGWA LGLA LGRA

- 01. Plywood
- 02. 25mm(32D) Foam
- 03. Zig-Zag Spring
- 04. Heavy Strength Belt (75mm)
- 05. 18mm Plywood
- 06. 25mm(32D) Foam
- 07. 100mm(40D) Foam
- 08. 25mm(32D) Super Soft 09. 150gsm Recron Layer
- 10. Fabric