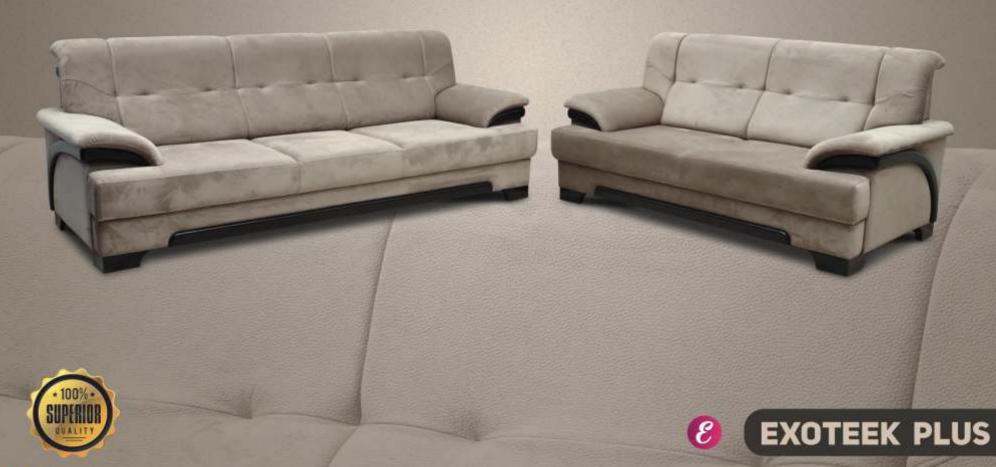

QUALITY STITCHING

RESISTANT

1S2A / 1SRA / 1SLA / 1SWA / 2S2A / 2SRA 2SLA / 2SWA / 3S2A / 3SRA / 3SLA / 3SWA

**EXOTEEK** 

**QUBE TOP** 

CLOTH SIZE QUICK CHOICE CUSTOMISATION DELIVERY

STITCHING

**(3)** APPLE PLUS+