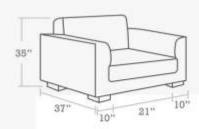

### Efficiently Arrange The Sofa Set in a Living Room

### Layout Guide"

| 152A | 1 SEATER 2 SIDE ARMS    |
|------|-------------------------|
| 1SRA | 1 SEATER RIGHT SIDE ARM |
| 1SLA | 1 SEATER LEFT SIDE ARM  |
| 1SWA | 1 SEATER WITHOUT ARM    |
| 252A | 2 SEATER 2 SIDE ARMS    |
| 2SRA | 2 SEATER RIGHT SIDE ARM |
| 25LA | 2 SEATER LEFT SIDE ARM  |
| 2SWA | 2 SEATER WITHOUT ARM    |
| 3S2A | 3 SEATER 2 SIDE ARMS    |
| 3SRA | 3 SEATER RIGHT SIDE ARM |
| 3SLA | 3 SEATER LEFT SIDE ARM  |
| SSWA | 3 SEATER WITHOUT ARM    |
| LGRA | LONGER RIGHT SIDE ARM   |
| LGLA | LONGER LEFT SIDE ARM    |
| LGWA | LONGER WITHOUT ARM      |