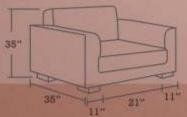

### Layout Guide"

| 152A | 1 SEATER 2 SIDE ARMS    |
|------|-------------------------|
| 1SRA | 1 SEATER RIGHT SIDE ARM |
| 1SLA | 1 SEATER LEFT SIDE ARM  |
| 1SWA | 1 SEATER WITHOUT ARM    |
| 252A | 2 SEATER 2 SIDE ARMS    |
| 2SRA | 2 SEATER RIGHT SIDE ARM |
| 25LA | 2 SEATER LEFT SIDE ARM  |
| 2SWA | 2 SEATER WITHOUT ARM    |
| 3S2A | 3 SEATER 2 SIDE ARMS    |
| 3SRA | 3 SEATER RIGHT SIDE ARM |
| 3SLA | 3 SEATER LEFT SIDE ARM  |
| SSWA | 3 SEATER WITHOUT ARM    |
| LGRA | LONGER RIGHT SIDE ARM   |
| LGLA | LONGER LEFT SIDE ARM    |
| LGWA | LONGER WITHOUT ARM      |