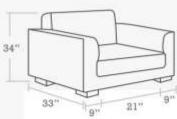

### Efficiently Arrange The Sofa Set in a Living Room

### Layout Guide"

| 152A | 1 SEATER 2 SIDE ARMS    |
|------|-------------------------|
| 1SRA | 1 SEATER RIGHT SIDE ARM |
| 1SLA | 1 SEATER LEFT SIDE ARM  |
| 1SWA | 1 SEATER WITHOUT ARM    |
| 252A | 2 SEATER 2 SIDE ARMS    |
| 2SRA | 2 SEATER RIGHT SIDE ARM |
| 25LA | 2 SEATER LEFT SIDE ARM  |
| 2SWA | 2 SEATER WITHOUT ARM    |
| 3S2A | 3 SEATER 2 SIDE ARMS    |
| 3SRA | 3 SEATER RIGHT SIDE ARM |
| 3SLA | 3 SEATER LEFT SIDE ARM  |
| SSWA | 3 SEATER WITHOUT ARM    |
| LGRA | LONGER RIGHT SIDE ARM   |
| LGLA | LONGER LEFT SIDE ARM    |
| LGWA | LONGER WITHOUT ARM      |