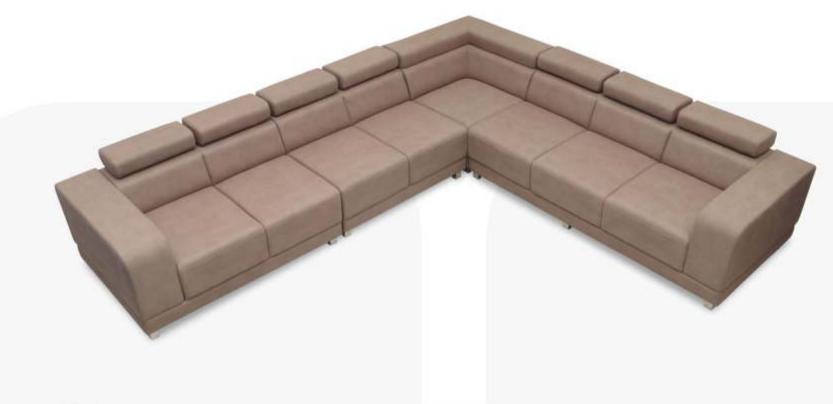

ERY

GUALITY







**8** VIOLET















CLOTH SIZE QUICK CHOICE CUSTOMISATION DELIVERY

QUALITY STITCHING

TERMITE RESISTANT





SOFIA



















CLOTH SIZE QUICK CHOICE CUSTOMISATION DELIVERY





















CLOTH SIZE QUICK CHOICE CUSTOMISATION DELIVERY

QUALITY STITCHING







**RUWANDA** 















CLOTH SIZE QUICK CHOICE CUSTOMISATION DELIVERY











**RUWANDA - L TYPE** 









1S2A / 2S2A / 3S2A













CLOTH SIZE QUICK CHOICE CUSTOMISATION DELIVERY

QUALITY STITCHING

RESISTANT





PHONIX

























CLOTH SIZE QUICK CHOICE CUSTOMISATION DELIVERY

QUALITY STITCHING

TERMITE RESISTANT







**BERRY** 



















CLOTH SIZE QUICK CHOICE CUSTOMISATION DELIVERY

QUALITY STITCHING

TERMITE RESISTANT







**PHONIMAX** 



















CLOTH SIZE QUICK CHOICE CUSTOMISATION DELIVERY







MALHBAAR











1S2A / 1SRA / 1SLA / 1SWA / 2S2A / 2SRA 2SLA / 2SWA / 3S2A / 3SRA / 3SLA / 3SWA



IDUS













CHOICE CUSTOMISATION DELIVERY

QUALITY STITCHING

RESISTANT







1S2A / 1SRA / 1SLA / 1SWA / 2S2A / 2SRA 2SLA / 2SWA / 3S2A / 3SRA / 3SLA / 3SWA



NUTRILIGHT













RETRO











CLOTH SIZE QUICK CHOICE CUSTOMISATION DELIVERY

STITCHING







1S2A / 2S2A / 3S2A



**8** TRIWAGO























CLOTH SIZE QUICK CHOICE CUSTOMISATION DELIVERY

QUALITY STITCHING









1S2A / 1SRA / 1SLA / 1SWA / 2S2A / 2SRA 2SLA / 2SWA / 3S2A / 3SRA / 3SLA / 3SWA



WINCON













ALPILINE











CLOTH SIZE QUICK CHOICE CUSTOMISATION DELIVERY

QUALITY STITCHING

RESISTANT







1S2A / 1SRA /