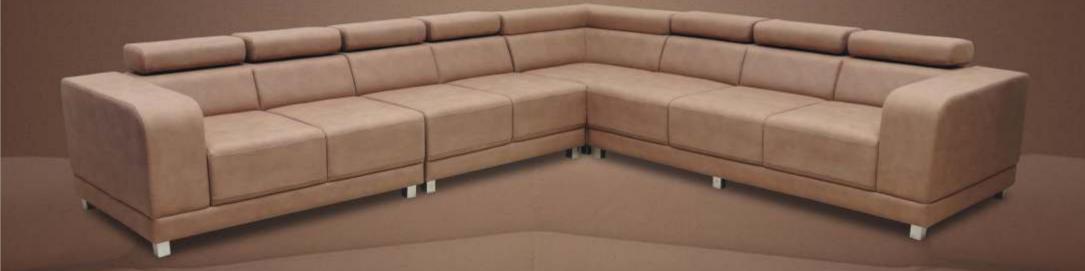

### Efficiently Arrange The Sofa Set in a Living Room

### Layout Guide"

| 152A | 1 SEATER 2 SIDE ARMS    |
|------|-------------------------|
| 1SRA | 1 SEATER RIGHT SIDE ARM |
| 1SLA | 1 SEATER LEFT SIDE ARM  |
| 1SWA | 1 SEATER WITHOUT ARM    |
| 252A | 2 SEATER 2 SIDE ARMS    |
| 2SRA | 2 SEATER RIGHT SIDE ARM |
| 25LA | 2 SEATER LEFT SIDE ARM  |
| 2SWA | 2 SEATER WITHOUT ARM    |
| 3S2A | 3 SEATER 2 SIDE ARMS    |
| 3SRA | 3 SEATER RIGHT SIDE ARM |
| 3SLA | 3 SEATER LEFT SIDE ARM  |
| SSWA | 3 SEATER WITHOUT ARM    |
| LGRA | LONGER RIGHT SIDE ARM   |
| LGLA | LONGER LEFT SIDE ARM    |
| LGWA | LONGER WITHOUT ARM      |