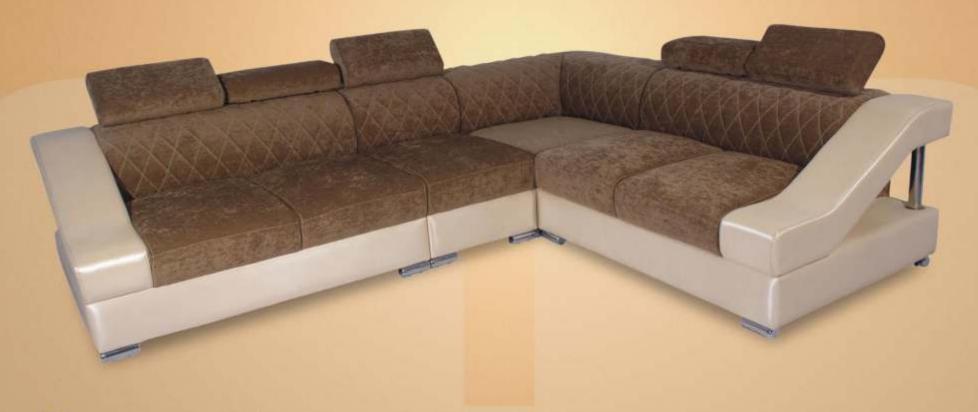

## Coluxure® Modular Furniture

Welcome to sofas from Coluxure, ranging form versatile modular sofas to uphold stared sofas from corner sofas to love seats many of these sofas can be pat together in any combination of middle / corner & chaise unit, as they are designed to be totally flexible. There is a verity of range in fabric to choose from with fabric cover bring (mostly) removable great for cleaning. If you wish to use your own fabric, we accommodate that as part of larger range of contemporary furniture many have machining armchair too, so please feel free to come in & one of our designers can help you to put together the right pieces.

### Efficiently Arrange The Sofa Set in a Living Room