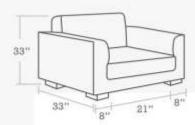

### Layout Guide"

| 152A | 1 SEATER 2 SIDE ARMS    |
|------|-------------------------|
| 1SRA | 1 SEATER RIGHT SIDE ARM |
| 1SLA | 1 SEATER LEFT SIDE ARM  |
| 1SWA | 1 SEATER WITHOUT ARM    |
| 252A | 2 SEATER 2 SIDE ARMS    |
| 2SRA | 2 SEATER RIGHT SIDE ARM |
| 25LA | 2 SEATER LEFT SIDE ARM  |
| 2SWA | 2 SEATER WITHOUT ARM    |
| 3S2A | 3 SEATER 2 SIDE ARMS    |
| 3SRA | 3 SEATER RIGHT SIDE ARM |
| 3SLA | 3 SEATER LEFT SIDE ARM  |
| SSWA | 3 SEATER WITHOUT ARM    |
| LGRA | LONGER RIGHT SIDE ARM   |
| LGLA | LONGER LEFT SIDE ARM    |
| LGWA | LONGER WITHOUT ARM      |

3SRA + LGLA

3SLA + LGRA

ISLA LGWA LGLA LGRA

- 01. Plywood
- 02. 25mm(32D) Foam
- 03. Zig-Zag Spring
- 04. Heavy Strength Belt (75mm)
- 05. 18mm Plywood
- 06. 25mm(32D) Foam
- 07. 100mm(40D) Foam
- 08. 25mm(32D) Super Soft 09. 150gsm Recron Layer
- 10. Fabric