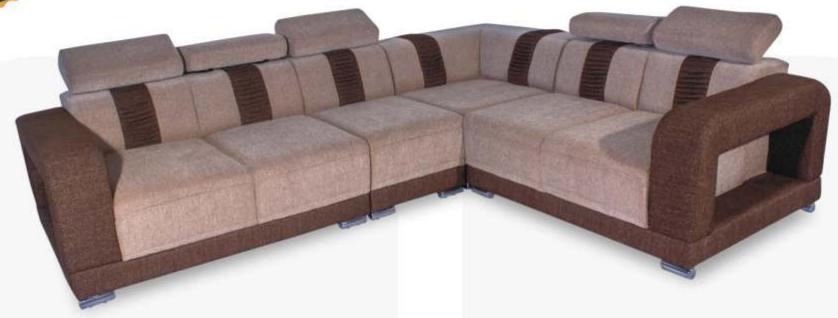

## Coluxure® Modular Furniture

Welcome to sofas from Coluxure, ranging form versatile modular sofas to uphold stared sofas from corner sofas to love seats many of these sofas can be pat together in any combination of middle / corner & chaise unit, as they are designed to be totally flexible. There is a verity of range in fabric to choose from with fabric cover bring (mostly) removable great for cleaning. If you wish to use your own fabric, we accommodate that as part of larger range of contemporary furniture many have machining armchair too, so please feel free to come in & one of our designers can help you to put together the right pieces.

### Efficiently Arrange The Sofa Set in a Living Room