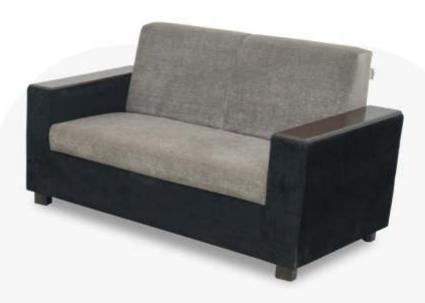

## Coluxure® Modular Furniture

Welcome to sofas from Coluxure, ranging form versatile modular sofas to uphold stared sofas from corner sofas to love seats many of these sofas can be pat together in any combination of middle / corner & chaise unit, as they are designed to be totally flexible. There is a verity of range in fabric to choose from with fabric cover bring (mostly) removable great for cleaning. If you wish to use your own fabric, we accommodate that as part of larger range of contemporary furniture many have machining armchair too, so please feel free to come in & one of our designers can help you to put together the right pieces.