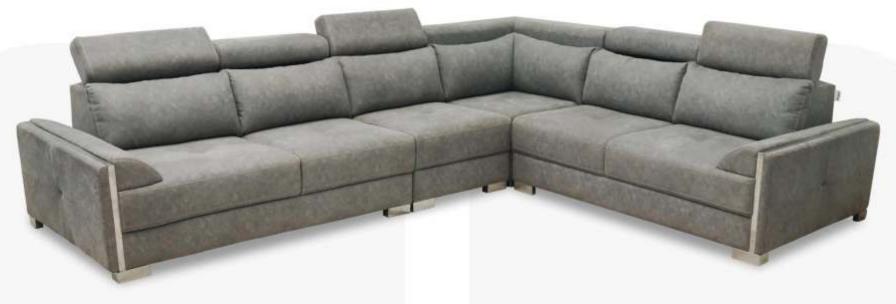

## Coluxure® Modular Furniture

Welcome to sofas from Coluxure, ranging form versatile modular sofas to uphold stared sofas from corner sofas to love seats many of these sofas can be pat together in any combination of middle / corner & chaise unit, as they are designed to be totally flexible. There is a verity of range in fabric to choose from with fabric cover bring (mostly) removable great for cleaning. If you wish to use your own fabric, we accommodate that as part of larger range of contemporary furniture many have machining armchair too, so please feel free to come in & one of our designers can help you to put together the right pieces.