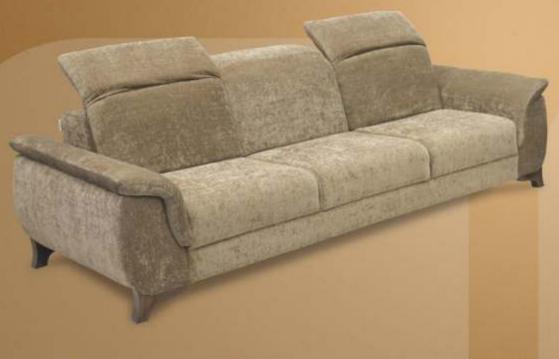

## Coluxure® Modular Furniture

Welcome to sofas from Coluxure, ranging form versatile modular sofas to uphold stared sofas from corner sofas to love seats many of these sofas can be pat together in any combination of middle / corner & chaise unit, as they are designed to be totally flexible. There is a verity of range in fabric to choose from with fabric cover bring (mostly) removable great for cleaning. If you wish to use your own fabric, we accommodate that as part of larger range of contemporary furniture many have machining armchair too, so please feel free to come in & one of our designers can help you to put together the right pieces.

### Efficiently Arrange The Sofa Set in a Living Room