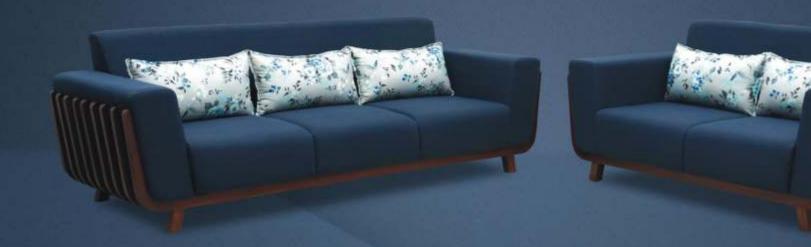

### Efficiently Arrange The Sofa Set in a Living Room

### Layout Guide"

| 152A | 1 SEATER 2 SIDE ARMS    |
|------|-------------------------|
| 1SRA | 1 SEATER RIGHT SIDE ARM |
| 1SLA | 1 SEATER LEFT SIDE ARM  |
| 1SWA | 1 SEATER WITHOUT ARM    |
| 252A | 2 SEATER 2 SIDE ARMS    |
| 2SRA | 2 SEATER RIGHT SIDE ARM |
| 25LA | 2 SEATER LEFT SIDE ARM  |
| 2SWA | 2 SEATER WITHOUT ARM    |
| 3S2A | 3 SEATER 2 SIDE ARMS    |
| 3SRA | 3 SEATER RIGHT SIDE ARM |
| 3SLA | 3 SEATER LEFT SIDE ARM  |
| SSWA | 3 SEATER WITHOUT ARM    |
| LGRA | LONGER RIGHT SIDE ARM   |
| LGLA | LONGER LEFT SIDE ARM    |
| LGWA | LONGER WITHOUT ARM      |

3SRA + LGLA

3SLA + LGRA

ISLA LGWA LGLA LGRA

- 01. Plywood
- 02. 25mm(32D) Foam
- 03. Zig-Zag Spring
- 04. Heavy Strength Belt (75mm)
- 05. 18mm Plywood
- 06. 25mm(32D) Foam
- 07. 100mm(40D) Foam
- 08. 25mm(32D) Super Soft 09. 150gsm Recron Layer
- 10. Fabric