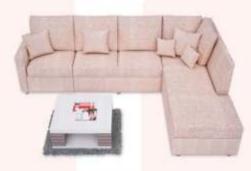

### Efficiently Arrange The Sofa Set in a Living Room

### Layout Guide"

| 152A | 1 SEATER 2 SIDE ARMS    |
|------|-------------------------|
| 1SRA | 1 SEATER RIGHT SIDE ARM |
| 1SLA | 1 SEATER LEFT SIDE ARM  |
| 1SWA | 1 SEATER WITHOUT ARM    |
| 252A | 2 SEATER 2 SIDE ARMS    |
| 2SRA | 2 SEATER RIGHT SIDE ARM |
| 25LA | 2 SEATER LEFT SIDE ARM  |
| 2SWA | 2 SEATER WITHOUT ARM    |
| 3S2A | 3 SEATER 2 SIDE ARMS    |
| 3SRA | 3 SEATER RIGHT SIDE ARM |
| 3SLA | 3 SEATER LEFT SIDE ARM  |
| SSWA | 3 SEATER WITHOUT ARM    |
| LGRA | LONGER RIGHT SIDE ARM   |
| LGLA | LONGER LEFT SIDE ARM    |
| LGWA | LONGER WITHOUT ARM      |