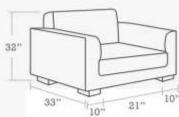

### Efficiently Arrange The Sofa Set in a Living Room

### Layout Guide"

| 152A | 1 SEATER 2 SIDE ARMS    |
|------|-------------------------|
| 1SRA | 1 SEATER RIGHT SIDE ARM |
| 1SLA | 1 SEATER LEFT SIDE ARM  |
| 1SWA | 1 SEATER WITHOUT ARM    |
| 252A | 2 SEATER 2 SIDE ARMS    |
| 2SRA | 2 SEATER RIGHT SIDE ARM |
| 25LA | 2 SEATER LEFT SIDE ARM  |
| 2SWA | 2 SEATER WITHOUT ARM    |
| 3S2A | 3 SEATER 2 SIDE ARMS    |
| 3SRA | 3 SEATER RIGHT SIDE ARM |
| 3SLA | 3 SEATER LEFT SIDE ARM  |
| SSWA | 3 SEATER WITHOUT ARM    |
| LGRA | LONGER RIGHT SIDE ARM   |
| LGLA | LONGER LEFT SIDE ARM    |
| LGWA | LONGER WITHOUT ARM      |