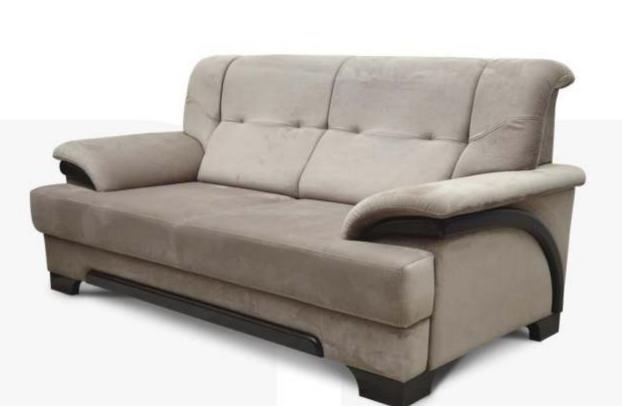

(32D) Foam
- 08. 150gsm Recron Layer
- 09. Fabric



- 01. Plywood
- 02. Heavy Strength Belt (75mm)
- 03. 18mm Plywood
- 04. 25mm(32D) Foam
- 05. 95mm(32D) Foam
- 06. 25mm(32D) Foam
- 07. 35mm(32D) Foam
- 08. Fabric
- 09. 25mm(32D) Foam























**OPPIUM REST** 

















CLOTH SIZE QUICK CHOICE CUSTOMISATION DELIVERY

QUALITY STITCHING

TERMITE RESISTANT











1S2A / 2S2A / 3S2A











CLOTH SIZE QUICK CHOICE CUSTOMISATION DELIVERY

STITCHING







**(3)** TOUCH GO





















\* TOUCH GO +



















CLOTH SIZE QUICK CHOICE CUSTOMISATION DELIVERY







**EXOTEEK REST** 



















CLOTH SIZE QUICK CHOICE CUSTOMISATION DELIVERY

STITCHING







**EXOTEEK POWER** 



11"















TERMITE RESISTANT





E

**EXOTEEK EDGE** 

















CLOTH

CLOTH SIZE QUICK CHOICE CUSTOMISATION DELIVERY











1S2A / 2S2A / 3S2A







CLOTH SIZE QUICK CHOICE CUSTOMISATION DELIVERY



OUALITY STITCHING









**E** ALITTO







1S2A / 2S2A / 3S2A











CLOTH SIZE QUICK CHOICE CHISTOMISATION DELIVERY

QUALITY STITCHING TERMITE RESISTANT





**ELECTA** 



















CLOTH SIZE QUICK CHOICE CUSTOMISATION DELIVERY

QUALITY STITCHING



















CLOTH SIZE QUICK CHOICE CUSTOMISATION DELIVERY

GUALITY







**8** VIOLET















CLOTH SIZE QUICK CHOICE CUSTOMISATION DELIVERY

QUALITY STITCHING

TERMITE RESISTANT





SOFIA



















CLOTH SIZE QUICK CHOICE CUSTOMISATION DELIVERY





















CLOTH SIZE QUICK CHOICE CUSTOMISATION DELIVERY

QUALITY STITCHING







**RUWANDA**