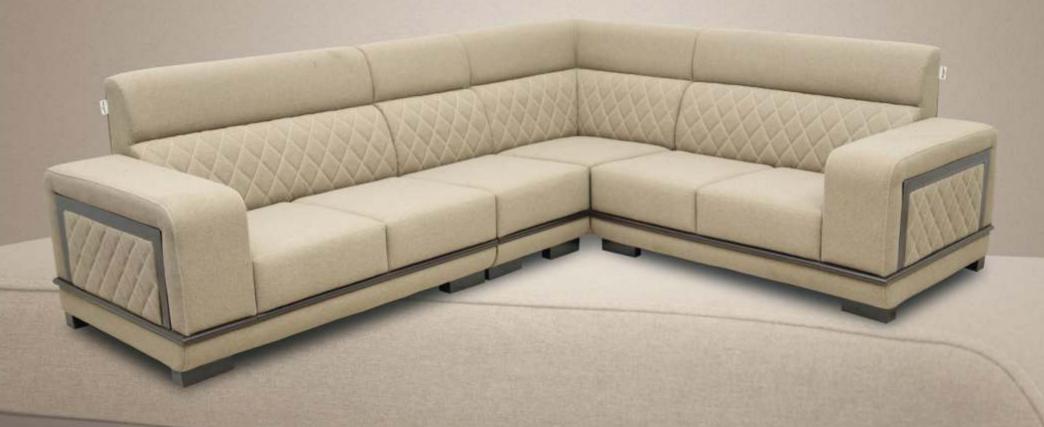

### Efficiently Arrange The Sofa Set in a Living Room

### Layout Guide"

| 152A | 1 SEATER 2 SIDE ARMS    |
|------|-------------------------|
| 1SRA | 1 SEATER RIGHT SIDE ARM |
| 1SLA | 1 SEATER LEFT SIDE ARM  |
| 1SWA | 1 SEATER WITHOUT ARM    |
| 252A | 2 SEATER 2 SIDE ARMS    |
| 2SRA | 2 SEATER RIGHT SIDE ARM |
| 25LA | 2 SEATER LEFT SIDE ARM  |
| 2SWA | 2 SEATER WITHOUT ARM    |
| 3S2A | 3 SEATER 2 SIDE ARMS    |
| 3SRA | 3 SEATER RIGHT SIDE ARM |
| 3SLA | 3 SEATER LEFT SIDE ARM  |
| SSWA | 3 SEATER WITHOUT ARM    |
| LGRA | LONGER RIGHT SIDE ARM   |
| LGLA | LONGER LEFT SIDE ARM    |
| LGWA | LONGER WITHOUT ARM      |

3SRA + LGLA

3SLA + LGRA

ISLA LGWA LGLA LGRA

- 01. Plywood
- 02. 25mm(32D) Foam
- 03. Zig-Zag Spring
- 04. Heavy Strength Belt (75mm)
- 05. 18mm Plywood
- 06. 25mm(32D) Foam
- 07. 100mm(40D) Foam
- 08. 25mm(32D) Super Soft 09. 150gsm Recron Layer
- 10. Fabric