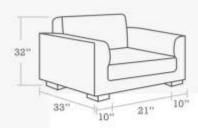

### Layout Guide"

| 152A | 1 SEATER 2 SIDE ARMS    |
|------|-------------------------|
| 1SRA | 1 SEATER RIGHT SIDE ARM |
| 1SLA | 1 SEATER LEFT SIDE ARM  |
| 1SWA | 1 SEATER WITHOUT ARM    |
| 252A | 2 SEATER 2 SIDE ARMS    |
| 2SRA | 2 SEATER RIGHT SIDE ARM |
| 25LA | 2 SEATER LEFT SIDE ARM  |
| 2SWA | 2 SEATER WITHOUT ARM    |
| 3S2A | 3 SEATER 2 SIDE ARMS    |
| 3SRA | 3 SEATER RIGHT SIDE ARM |
| 3SLA | 3 SEATER LEFT SIDE ARM  |
| SSWA | 3 SEATER WITHOUT ARM    |
| LGRA | LONGER RIGHT SIDE ARM   |
| LGLA | LONGER LEFT SIDE ARM    |
| LGWA | LONGER WITHOUT ARM      |