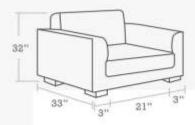

### Efficiently Arrange The Sofa Set in a Living Room

### Layout Guide"

| 152A | 1 SEATER 2 SIDE ARMS    |
|------|-------------------------|
| 1SRA | 1 SEATER RIGHT SIDE ARM |
| 1SLA | 1 SEATER LEFT SIDE ARM  |
| 1SWA | 1 SEATER WITHOUT ARM    |
| 252A | 2 SEATER 2 SIDE ARMS    |
| 2SRA | 2 SEATER RIGHT SIDE ARM |
| 25LA | 2 SEATER LEFT SIDE ARM  |
| 2SWA | 2 SEATER WITHOUT ARM    |
| 3S2A | 3 SEATER 2 SIDE ARMS    |
| 3SRA | 3 SEATER RIGHT SIDE ARM |
| 3SLA | 3 SEATER LEFT SIDE ARM  |
| SSWA | 3 SEATER WITHOUT ARM    |
| LGRA | LONGER RIGHT SIDE ARM   |
| LGLA | LONGER LEFT SIDE ARM    |
| LGWA | LONGER WITHOUT ARM      |