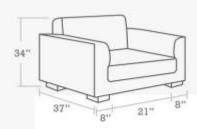

### Layout Guide"

| 152A | 1 SEATER 2 SIDE ARMS    |
|------|-------------------------|
| 1SRA | 1 SEATER RIGHT SIDE ARM |
| 1SLA | 1 SEATER LEFT SIDE ARM  |
| 1SWA | 1 SEATER WITHOUT ARM    |
| 252A | 2 SEATER 2 SIDE ARMS    |
| 2SRA | 2 SEATER RIGHT SIDE ARM |
| 25LA | 2 SEATER LEFT SIDE ARM  |
| 2SWA | 2 SEATER WITHOUT ARM    |
| 3S2A | 3 SEATER 2 SIDE ARMS    |
| 3SRA | 3 SEATER RIGHT SIDE ARM |
| 3SLA | 3 SEATER LEFT SIDE ARM  |
| SSWA | 3 SEATER WITHOUT ARM    |
| LGRA | LONGER RIGHT SIDE ARM   |
| LGLA | LONGER LEFT SIDE ARM    |
| LGWA | LONGER WITHOUT ARM      |