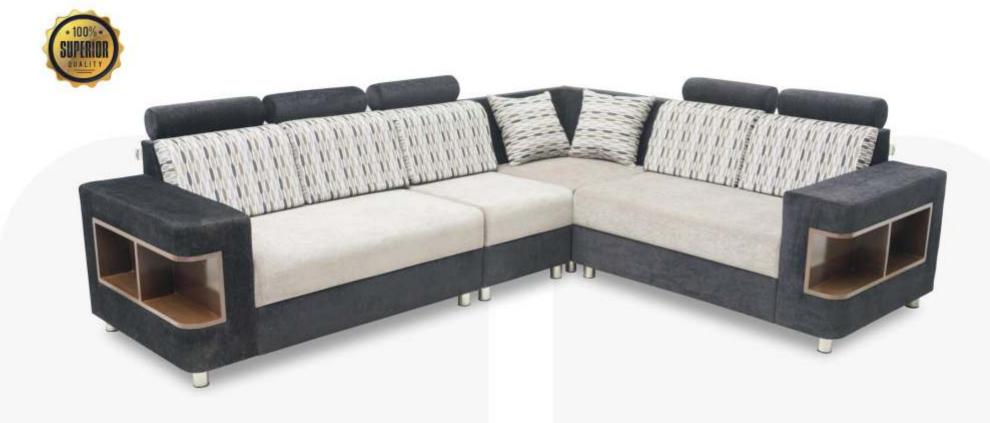

## Coluxure® Modular Furniture

Welcome to sofas from Coluxure, ranging form versatile modular sofas to uphold stared sofas from corner sofas to love seats many of these sofas can be pat together in any combination of middle / corner & chaise unit, as they are designed to be totally flexible. There is a verity of range in fabric to choose from with fabric cover bring (mostly) removable great for cleaning. If you wish to use your own fabric, we accommodate that as part of larger range of contemporary furniture many have machining armchair too, so please feel free to come in & one of our designers can help you to put together the right pieces.

### Efficiently Arrange The Sofa Set in a Living Room