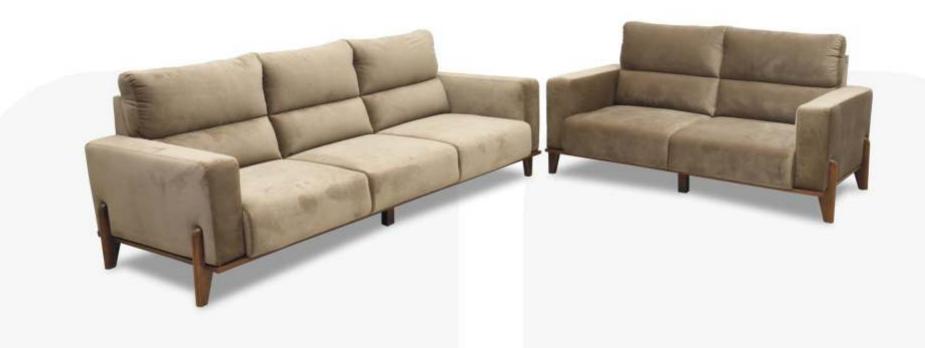

1S2A / 1SRA / 1SLA / 1SWA / 2S2A / 2SRA 2SLA / 2SWA / 3S2A / 3SRA / 3SLA / 3SWA

NUTRILIGHT

RETRO

CLOTH SIZE QUICK CHOICE CUSTOMISATION DELIVERY

STITCHING

1S2A / 2S2A / 3S2A

**8** TRIWAGO

CLOTH SIZE QUICK CHOICE CUSTOMISATION DELIVERY