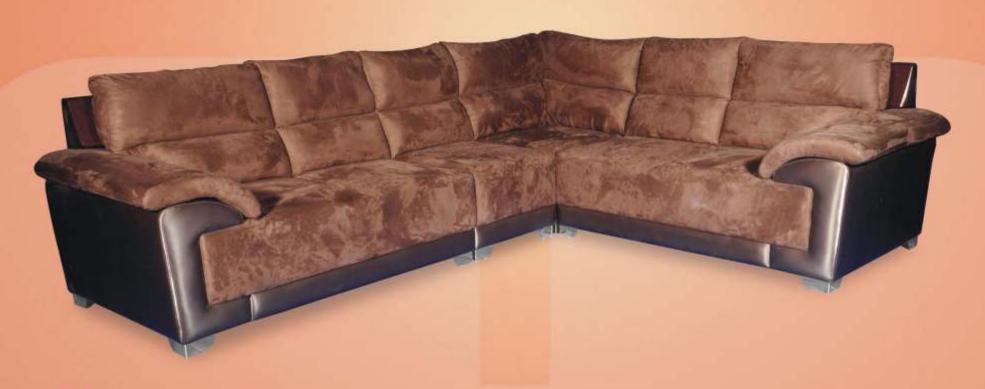

### Efficiently Arrange The Sofa Set in a Living Room

### Layout Guide"

| 152A | 1 SEATER 2 SIDE ARMS    |
|------|-------------------------|
| 1SRA | 1 SEATER RIGHT SIDE ARM |
| 1SLA | 1 SEATER LEFT SIDE ARM  |
| 1SWA | 1 SEATER WITHOUT ARM    |
| 252A | 2 SEATER 2 SIDE ARMS    |
| 2SRA | 2 SEATER RIGHT SIDE ARM |
| 25LA | 2 SEATER LEFT SIDE ARM  |
| 2SWA | 2 SEATER WITHOUT ARM    |
| 3S2A | 3 SEATER 2 SIDE ARMS    |
| 3SRA | 3 SEATER RIGHT SIDE ARM |
| 3SLA | 3 SEATER LEFT SIDE ARM  |
| SSWA | 3 SEATER WITHOUT ARM    |
| LGRA | LONGER RIGHT SIDE ARM   |
| LGLA | LONGER LEFT SIDE ARM    |
| LGWA | LONGER WITHOUT ARM      |