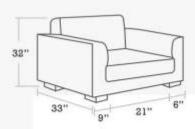

### Layout Guide"

| 152A | 1 SEATER 2 SIDE ARMS    |
|------|-------------------------|
| 1SRA | 1 SEATER RIGHT SIDE ARM |
| 1SLA | 1 SEATER LEFT SIDE ARM  |
| 1SWA | 1 SEATER WITHOUT ARM    |
| 252A | 2 SEATER 2 SIDE ARMS    |
| 2SRA | 2 SEATER RIGHT SIDE ARM |
| 25LA | 2 SEATER LEFT SIDE ARM  |
| 2SWA | 2 SEATER WITHOUT ARM    |
| 3S2A | 3 SEATER 2 SIDE ARMS    |
| 3SRA | 3 SEATER RIGHT SIDE ARM |
| 3SLA | 3 SEATER LEFT SIDE ARM  |
| SSWA | 3 SEATER WITHOUT ARM    |
| LGRA | LONGER RIGHT SIDE ARM   |
| LGLA | LONGER LEFT SIDE ARM    |
| LGWA | LONGER WITHOUT ARM      |