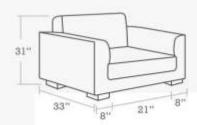

3SRA + LGLA

3SLA + LGRA

ISLA LGWA LGLA LGRA

- 01. Plywood
- 02. 25mm(32D) Foam
- 03. Zig-Zag Spring
- 04. Heavy Strength Belt (75mm)
- 05. 18mm Plywood
- 06. 25mm(32D) Foam
- 07. 100mm(40D) Foam
- 08. 25mm(32D) Super Soft 09. 150gsm Recron Layer
- 10. Fabric

- 01. Plywood
- 02. 25mm(32D) Foam
- 03. Heavy Strength Belt (75mm)
- 04. 18mm Plywood
- 05. 25mm(32D) Foam
- 06. 100mm(40D) Foam
- 07. 25mm(32D) Foam
- 08. 150gsm Recron Layer
- 09. Fabric

- 01. Plywood
- 02. Heavy Strength Belt (75mm)
- 03. 18mm Plywood
- 04. 25mm(32D) Foam
- 05. 95mm(32D) Foam
- 06. 25mm(32D) Foam
- 07. 35mm(32D) Foam
- 08. Fabric
- 09. 25mm(32D) Foam