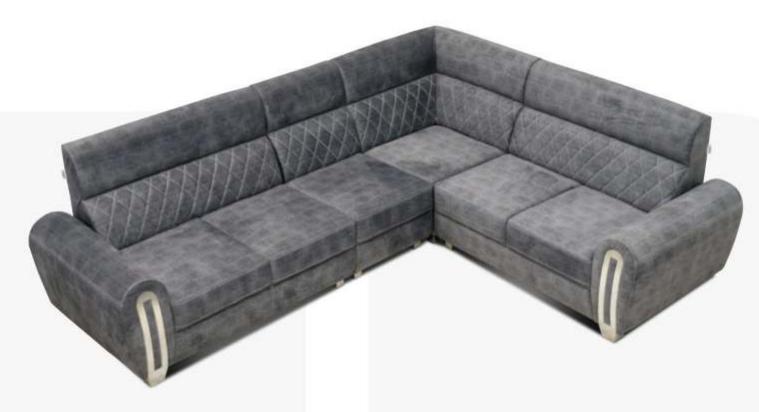

**OPPIUM REST** 

CLOTH SIZE QUICK CHOICE CUSTOMISATION DELIVERY

QUALITY STITCHING

TERMITE RESISTANT

1S2A / 2S2A / 3S2A

CLOTH SIZE QUICK CHOICE CUSTOMISATION DELIVERY

STITCHING

**(3)** TOUCH GO