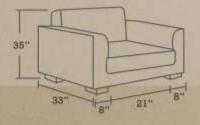

3SRA + LGLA

3SLA + LGRA

ISLA LGWA LGLA LGRA

- 01. Plywood
- 02. 25mm(32D) Foam
- 03. Zig-Zag Spring
- 04. Heavy Strength Belt (75mm)
- 05. 18mm Plywood
- 06. 25mm(32D) Foam
- 07. 100mm(40D) Foam
- 08. 25mm(32D) Super Soft 09. 150gsm Recron Layer
- 10. Fabric

- 01. Plywood
- 02. 25mm(32D) Foam
- 03. Heavy Strength Belt (75mm)
- 04. 18mm Plywood
- 05. 25mm(32D) Foam
- 06. 100mm(40D) Foam
- 07. 25mm(32D) Foam
- 08. 150gsm Recron Layer
- 09. Fabric

- 01. Plywood
- 02. Heavy Strength Belt (75mm)
- 03. 18mm Plywood
- 04. 25mm(32D) Foam
- 05. 95mm(32D) Foam
- 06. 25mm(32D) Foam
- 07. 35mm(32D) Foam
- 08. Fabric
- 09. 25mm(32D) Foam