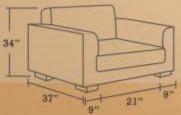

### Efficiently Arrange The Sofa Set in a Living Room

### Layout Guide"

| 152A | 1 SEATER 2 SIDE ARMS    |
|------|-------------------------|
| 1SRA | 1 SEATER RIGHT SIDE ARM |
| 1SLA | 1 SEATER LEFT SIDE ARM  |
| 1SWA | 1 SEATER WITHOUT ARM    |
| 252A | 2 SEATER 2 SIDE ARMS    |
| 2SRA | 2 SEATER RIGHT SIDE ARM |
| 25LA | 2 SEATER LEFT SIDE ARM  |
| 2SWA | 2 SEATER WITHOUT ARM    |
| 3S2A | 3 SEATER 2 SIDE ARMS    |
| 3SRA | 3 SEATER RIGHT SIDE ARM |
| 3SLA | 3 SEATER LEFT SIDE ARM  |
| SSWA | 3 SEATER WITHOUT ARM    |
| LGRA | LONGER RIGHT SIDE ARM   |
| LGLA | LONGER LEFT SIDE ARM    |
| LGWA | LONGER WITHOUT ARM      |