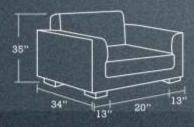

### Layout Guide"

| 152A | 1 SEATER 2 SIDE ARMS    |
|------|-------------------------|
| 1SRA | 1 SEATER RIGHT SIDE ARM |
| 1SLA | 1 SEATER LEFT SIDE ARM  |
| 1SWA | 1 SEATER WITHOUT ARM    |
| 252A | 2 SEATER 2 SIDE ARMS    |
| 2SRA | 2 SEATER RIGHT SIDE ARM |
| 25LA | 2 SEATER LEFT SIDE ARM  |
| 2SWA | 2 SEATER WITHOUT ARM    |
| 3S2A | 3 SEATER 2 SIDE ARMS    |
| 3SRA | 3 SEATER RIGHT SIDE ARM |
| 3SLA | 3 SEATER LEFT SIDE ARM  |
| SSWA | 3 SEATER WITHOUT ARM    |
| LGRA | LONGER RIGHT SIDE ARM   |
| LGLA | LONGER LEFT SIDE ARM    |
| LGWA | LONGER WITHOUT ARM      |

3SRA + LGLA

3SLA + LGRA

ISLA LGWA LGLA LGRA

- 01. Plywood
- 02. 25mm(32D) Foam
- 03. Zig-Zag Spring
- 04. Heavy Strength Belt (75mm)
- 05. 18mm Plywood
- 06. 25mm(32D) Foam
- 07. 100mm(40D) Foam
- 08. 25mm(32D) Super Soft 09. 150gsm Recron Layer
- 10. Fabric