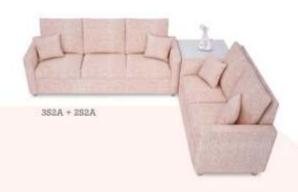

### Efficiently Arrange The Sofa Set in a Living Room

### Layout Guide"

| 152A | 1 SEATER 2 SIDE ARMS    |
|------|-------------------------|
| 1SRA | 1 SEATER RIGHT SIDE ARM |
| 1SLA | 1 SEATER LEFT SIDE ARM  |
| 1SWA | 1 SEATER WITHOUT ARM    |
| 252A | 2 SEATER 2 SIDE ARMS    |
| 2SRA | 2 SEATER RIGHT SIDE ARM |
| 25LA | 2 SEATER LEFT SIDE ARM  |
| 2SWA | 2 SEATER WITHOUT ARM    |
| 3S2A | 3 SEATER 2 SIDE ARMS    |
| 3SRA | 3 SEATER RIGHT SIDE ARM |
| 3SLA | 3 SEATER LEFT SIDE ARM  |
| SSWA | 3 SEATER WITHOUT ARM    |
| LGRA | LONGER RIGHT SIDE ARM   |
| LGLA | LONGER LEFT SIDE ARM    |
| LGWA | LONGER WITHOUT ARM      |