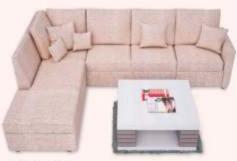

### Efficiently Arrange The Sofa Set in a Living Room

### Layout Guide"

| 152A | 1 SEATER 2 SIDE ARMS    |
|------|-------------------------|
| 1SRA | 1 SEATER RIGHT SIDE ARM |
| 1SLA | 1 SEATER LEFT SIDE ARM  |
| 1SWA | 1 SEATER WITHOUT ARM    |
| 252A | 2 SEATER 2 SIDE ARMS    |
| 2SRA | 2 SEATER RIGHT SIDE ARM |
| 25LA | 2 SEATER LEFT SIDE ARM  |
| 2SWA | 2 SEATER WITHOUT ARM    |
| 3S2A | 3 SEATER 2 SIDE ARMS    |
| 3SRA | 3 SEATER RIGHT SIDE ARM |
| 3SLA | 3 SEATER LEFT SIDE ARM  |
| SSWA | 3 SEATER WITHOUT ARM    |
| LGRA | LONGER RIGHT SIDE ARM   |
| LGLA | LONGER LEFT SIDE ARM    |
| LGWA | LONGER WITHOUT ARM      |