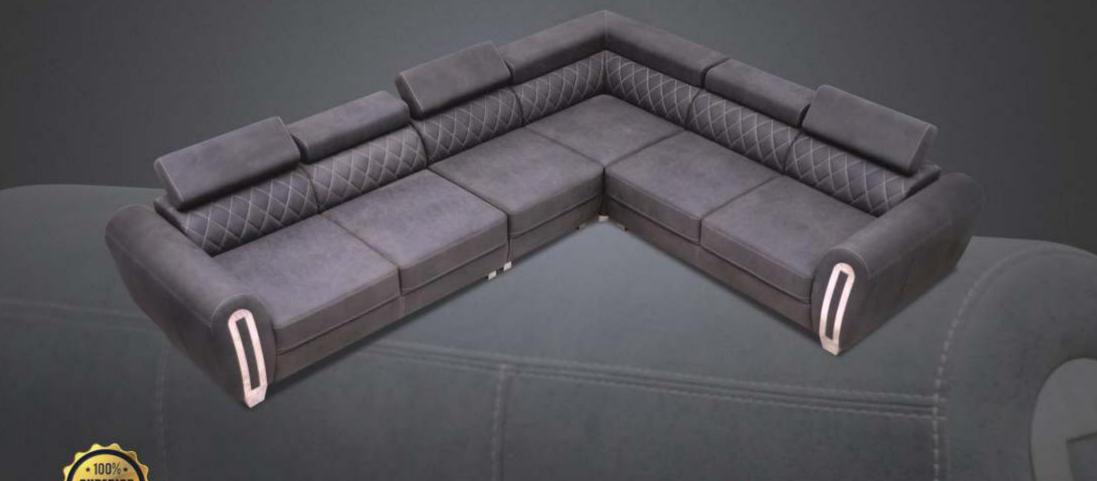

**OPPIUM REST** 

CLOTH SIZE QUICK CHOICE CUSTOMISATION DELIVERY

QUALITY STITCHING

TERMITE RESISTANT

1S2A / 2S2A / 3S2A

CLOTH SIZE QUICK CHOICE CUSTOMISATION DELIVERY

STITCHING

**(3)** TOUCH GO