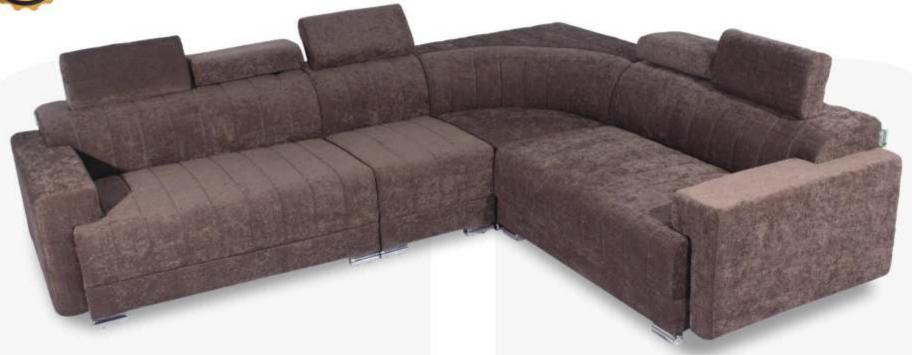

### Efficiently Arrange The Sofa Set in a Living Room

### Layout Guide"

| 152A | 1 SEATER 2 SIDE ARMS    |
|------|-------------------------|
| 1SRA | 1 SEATER RIGHT SIDE ARM |
| 1SLA | 1 SEATER LEFT SIDE ARM  |
| 1SWA | 1 SEATER WITHOUT ARM    |
| 252A | 2 SEATER 2 SIDE ARMS    |
| 2SRA | 2 SEATER RIGHT SIDE ARM |
| 25LA | 2 SEATER LEFT SIDE ARM  |
| 2SWA | 2 SEATER WITHOUT ARM    |
| 3S2A | 3 SEATER 2 SIDE ARMS    |
| 3SRA | 3 SEATER RIGHT SIDE ARM |
| 3SLA | 3 SEATER LEFT SIDE ARM  |
| SSWA | 3 SEATER WITHOUT ARM    |
| LGRA | LONGER RIGHT SIDE ARM   |
| LGLA | LONGER LEFT SIDE ARM    |
| LGWA | LONGER WITHOUT ARM      |