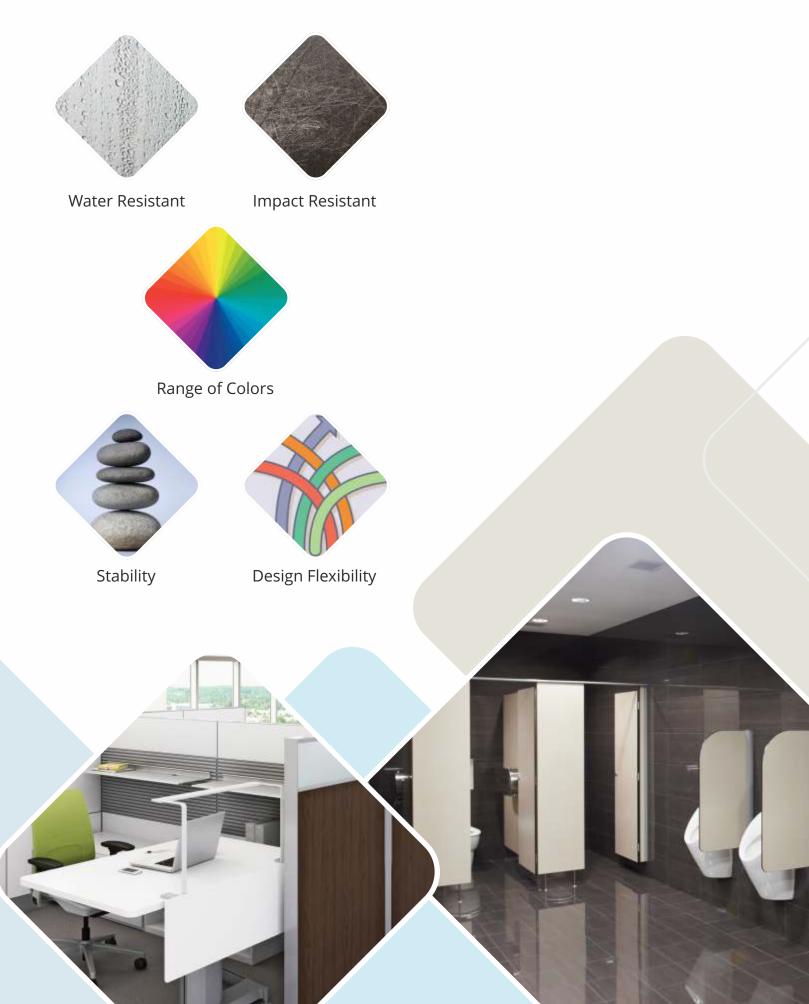

# **KEY FEATURES OF CUBICLE PARTITION SYSTEM**

#### ADVANTAGES

- A profound spacious appeal with an extremely amazing combination of science & beauty.
- Available in various sizes, shapes and colour hues
- Easy on your senses & a charm to use.
- Designed for providing better durability and performance
- Hyper-advance Designs
- No wet work involved. Helps reduce load and also saves on space compared to brick wall partitions.
- Fast pace of installation.
- Top & bottom gaps not only ensure air ventilation but also aid zero water & dust logging
- Hygienic and easy to maintain
- Safe & easy to handle by children & the handicapped.