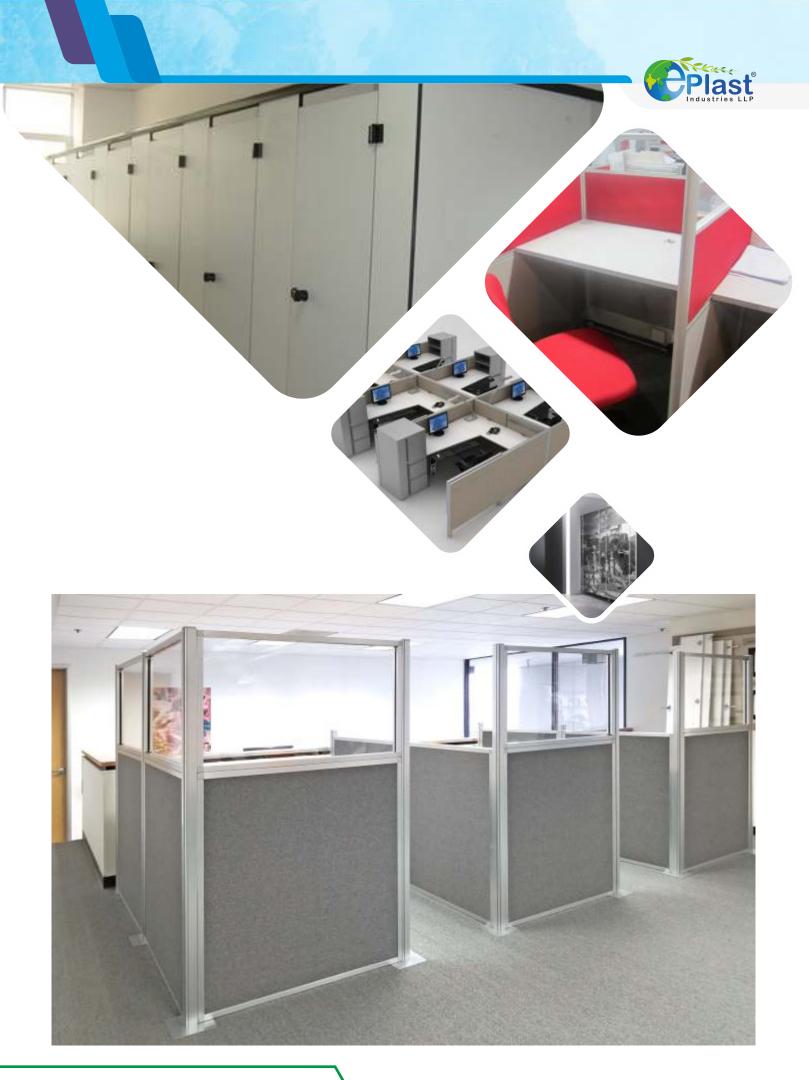

#### **PRODUCT OVERVIEW**

Give an elegant makeover to your restrooms and offices with an exclusive range of Cubicle Partition System from E-Plast Build Techno Industries LLP. We are the leading manufacturers of Cubicle Partition Toilet and Office Partition in Gujarat, we offer types of divider panels Foamsheet and WPC Sheets, doors and connecting panels in Nylon or SS Material, for unique appeal of restrooms and office working space we offer colors and designs as per client's requirement.

## **CUBICLE PARTITION OFFICE**

www.eplast.in