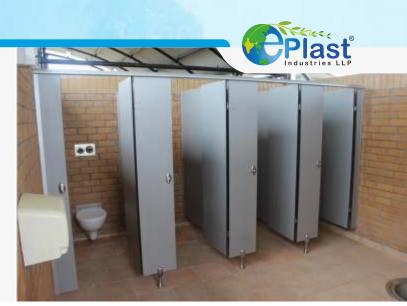

with an exclusive range of Cubicle Partition System from E-Plast Build Techno Industries LLP. We are the leading manufacturers of Cubicle Partition Toilet and Office Partition in Gujarat, we offer types of divider panels Foamsheet and WPC Sheets, doors and connecting panels in Nylon or SS Material, for unique appeal of restrooms and office working space we offer colors and designs as per client's requirement.



#### **FLAWLESS QUALITY**

We are AN ISO 9001:2015, 14001:2015, 18001:2017 certified company hence we never compromise with quality. The Cubicle Partition System are available in various sizes, shapes and colour hues. They are built with solid pvc foamsheet or wooden pvc sheets, with nyloan and stainless steel hardware fitting.



# **KEY FEATURES OF CUBICLE PARTITION SYSTEM**





## MADE FOR

- Commercial Buildings
- Educational Premises
- Transportation Hubs
- Shopping Malls
- Public Places
- Offices
- Gyms
- Pools
- Theatres
- Factories etc.

#### ADVANTAGES

- A profound spacious appeal with an extremely amazing combination of science & beauty.
- Available in various sizes, shapes and colour hues
- Easy on your senses & a charm to use.
- Designed for providing better durability and performance
- Hyper-advance Designs
- No wet work involved. Helps reduce load and also saves on space compared to brick wall partitions.
- Fast pace of installation.
- Top & bottom gaps not only ensure air ventilation but also aid zero water & dust logging
- Hygienic and easy to maintain
- Safe & easy to handle by children & the handicapped.







www.eplast.in



# NYLON SYSTEM HA