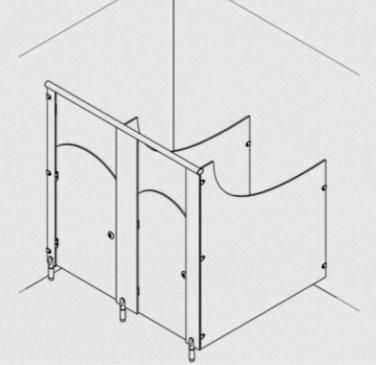

# **KEY FEATURES OF CUBICLE PARTITION SYSTEM**

#### ADVANTAGES

- A profound spacious appeal with an extremely amazing combination of science & beauty.
- Available in various sizes, shapes and colour hues
- Easy on your senses & a charm to use.
- Designed for providing better durability and performance
- Hyper-advance Designs
- No wet work involved. Helps reduce load and also saves on space compared to brick wall partitions.
- Fast pace of installation.
- Top & bottom gaps not only ensure air ventilation but also aid zero water & dust logging
- Hygienic and easy to maintain
- Safe & easy to handle by children & the handicapped.