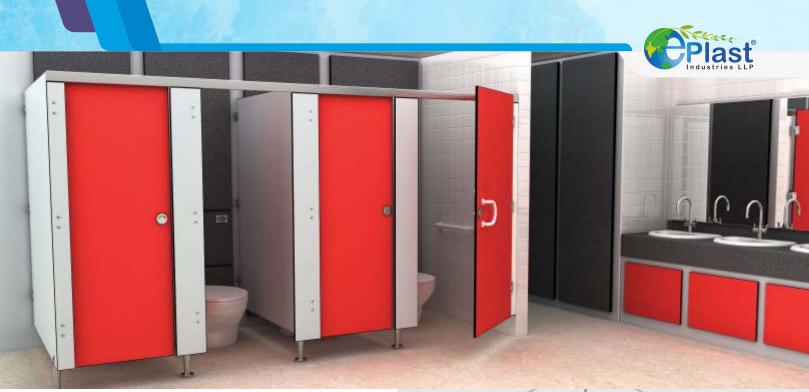

#### **PRODUCT OVERVIEW**

Give an elegant makeover to your restrooms and offices with an exclusive range of Cubicle Partition System from E-Plast Build Techno Industries LLP. We are the leading manufacturers of Cubicle Partition Toilet and Office Partition in Gujarat, we offer types of divider panels Foamsheet and WPC Sheets, doors and connecting panels in Nylon or SS Material, for unique appeal of restrooms and office working space we offer colors and designs as per client's requirement.

#### **FLAWLESS QUALITY**

We are AN ISO 9001:2015, 14001:2015, 18001:2017 certified company hence we never compromise with quality. The Cubicle Partition System are available in various sizes, shapes and colour hues. They are built with solid pvc foamsheet or wooden pvc sheets, with nyloan and stainless steel hardware fitting.