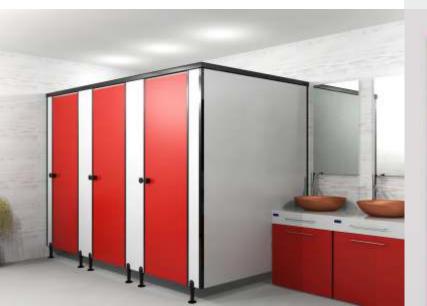

#### **PRODUCT OVERVIEW**

Give an elegant makeover to your restrooms and offices with an exclusive range of Cubicle Partition System from E-Plast Build Techno Industries LLP. We are the leading manufacturers of Cubicle Partition Toilet and Office Partition in Gujarat, we offer types of divider panels Foamsheet and WPC Sheets, doors and connecting panels in Nylon or SS Material, for unique appeal of restrooms and office working space we offer colors and designs as per client's requirement.

#### **FLAWLESS QUALITY**

We are AN ISO 9001:2015, 14001:2015, 18001:2017 certified company hence we never compromise with quality. The Cubicle Partition System are available in various sizes, shapes and colour hues. They are built with solid pvc foamsheet or wooden pvc sheets, with nyloan and stainless steel hardware fitting.