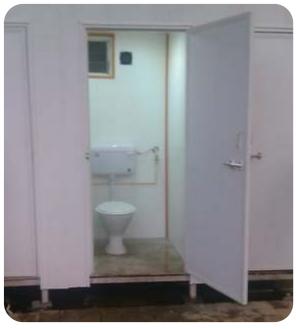

, Insulated PUF Roofing Panel, Prefab House, PVC Doors, uPVC DOOR & WINDOW systems.







#### PREFAB APPLICATIONS

- **BUNK HOUSE**
- ✓ SECURITY CABIN
- ✓ SECURITY PORTA CABIN
- ✓ CONTAINER OFFICE
- ✓ WAREHOUSE (GODOWN)
- ✓ LABOUR ROOM / COLONY ✓ TOILET BLOCK

- **OFFICES**
- ✓ SCHOOL ROOMS
- ✓ PENT HOUSE
- ✓ SITE OFFICE
- ✓ PARTITION SYSTEM







## **KEY FEATURES**













#### IT'S MADE WITH PUF INSULATED PANEL

#### **Roof Panel**



#### Wall Panel











#### **BUNK HOUSE**















#### PREFAB HOUSE & FARM HOUSE















#### **SCHOOL ROOM**

















#### **INDUSTRIAL PRODUCT Insulated Plant Operating Cabin**















#### **SECURITY CABIN**









#### PREFAB BUILDINGS















#### PREFAB ROOF















#### **PORTA TOILET**















#### P.E.B & M.S LIGHT STRUCTURE

















# OUR MEN @ WORK

















#### **OUR CERTIFICATIONS**

#### **WE ARE**

ISO 9001:2015, 14001:2015, 45001:2018, 50001:2018, GREENGUARD COMPLIANCE, BIFMA LEVEL 1 2 & 3 **CERTIFIED COMPANY** WE WORKS IN A SYSTEMATIC WAY



































#### SOME OF OUR CLIENTS



























































WE ARE HOPING A GREAT BUSINESS WITH YOU IN A NEAREST **FUTURE** 































#### E-Plast Industries LLP

F/12, Vikram Plaza, Nr. Gota Railway Crossing (Bridge), Opp. Vishwakarma Temple, Gota-Chandlodiya Road, Ahmedabad - 382481, GUJARAT, INDIA.