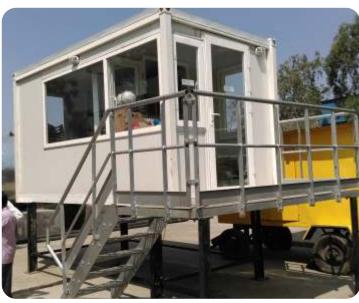

efab House

Ahmedabad which manufactures Prefab House(Insulated Sandwich PUF Panel), Bunk house, Portable Cabin, Security Cabin, School Rooms, Insulated PUF Roofing Panel, Prefab House, PVC Doors, uPVC DOOR & WINDOW systems.







#### PREFAB APPLICATIONS

- **BUNK HOUSE**
- ✓ SECURITY CABIN
- ✓ SECURITY PORTA CABIN
- ✓ CONTAINER OFFICE
- ✓ WAREHOUSE (GODOWN)
- ✓ LABOUR ROOM / COLONY ✓ TOILET BLOCK

- **OFFICES**
- ✓ SCHOOL ROOMS
- ✓ PENT HOUSE
- ✓ SITE OFFICE
- ✓ PARTITION SYSTEM







## **KEY FEATURES**













#### IT'S MADE WITH PUF INSULATED PANEL

#### **Roof Panel**



#### Wall Panel











#### **BUNK HOUSE**















#### PREFAB HOUSE & FARM HOUSE















#### **SCHOOL ROOM**

















#### **INDUSTRIAL PRODUCT Insulated Plant Operating Cabin**















#### **SECURITY CABIN**









#### PREFAB BUILDINGS















#### PREFAB ROOF















#### **PORTA TOILET**















#### P.E.B & M.S LIGHT STRUCTURE

















# OUR MEN @ WORK

















#### **OUR CERTIFICATIONS**

#### **WE ARE**

ISO 9001:2015, 14001:2015, 45001:2018, 50001:2018, GREENGUARD COMPLIANCE, BIFMA LEVEL 1 2 & 3 **CERTIFIED COMPANY** WE WORKS IN A SYSTEMATIC WAY



































#### SOME OF OUR CLIENTS



























































WE ARE HOPING A GREAT BUSINESS WITH YOU IN A NEAREST **FUTURE** 































#### E-Plast Industries LLP

F/12, Vikram Plaza, Nr. Gota Railway Crossing (Bridge), Opp. Vishwakarma Temple, Gota-Chandlodiya Road, Ahmedabad - 382481, GUJARA